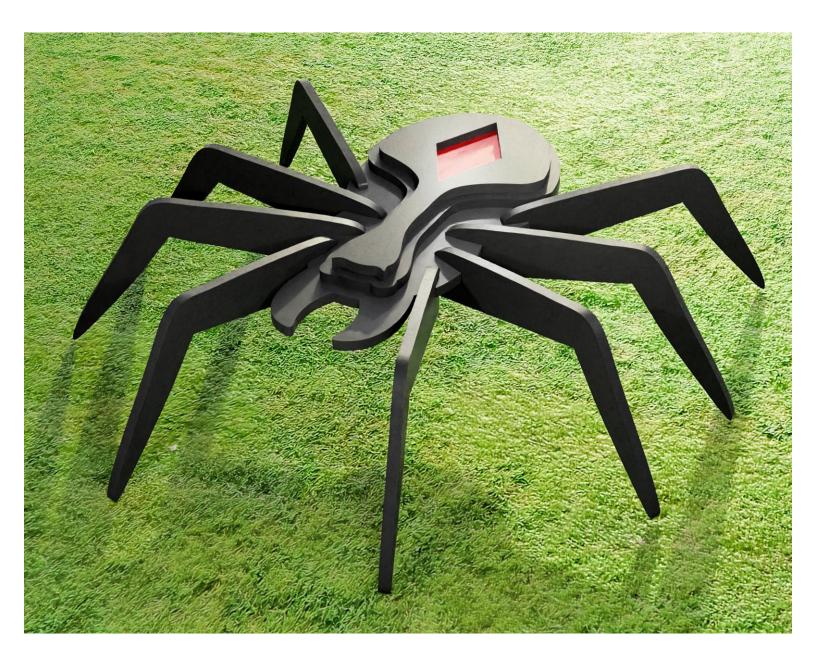

ple       | Booklet |   |  |
|------------------|---------------------|----------------|---------|---|--|
| 🔿 Fit            |                     |                |         |   |  |
| Actual size      | ◀                   | •              |         |   |  |
| Shrink oversized | d pages             |                |         |   |  |
| Custom Scale:    | 100 %               |                |         |   |  |
| Choose paper s   | ource by PDF page s | ize Pages to P | int     |   |  |
|                  |                     | All            |         | - |  |
|                  |                     | Current        | page    |   |  |
|                  |                     |                |         |   |  |
|                  |                     | Pages          | 1 - 34  |   |  |



15" Spider