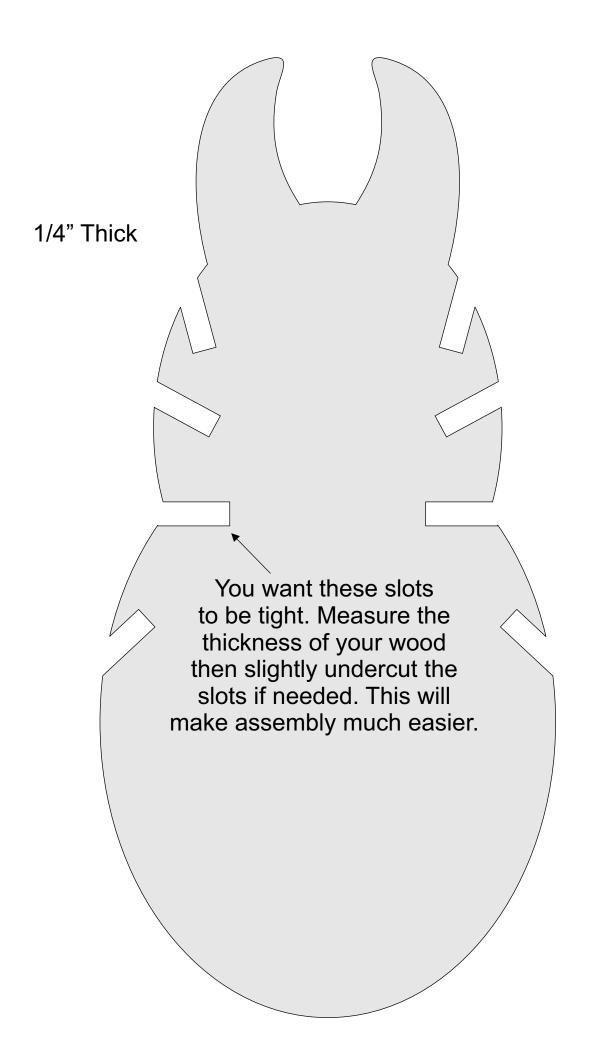

oklet |   |  |
|------------------|---------------------|----------------|---------|---|--|
| 🔿 Fit            |                     |                |         |   |  |
| Actual size      | ◀                   | •              |         |   |  |
| Shrink oversized | d pages             |                |         |   |  |
| Custom Scale:    | 100 %               |                |         |   |  |
| Choose paper s   | ource by PDF page s | ize Pages to P | int     |   |  |
|                  |                     | All            |         | - |  |
|                  |                     | Current        | page    |   |  |
|                  |                     |                |         |   |  |
|                  |                     | Pages          | 1 - 34  |   |  |



15" Spider