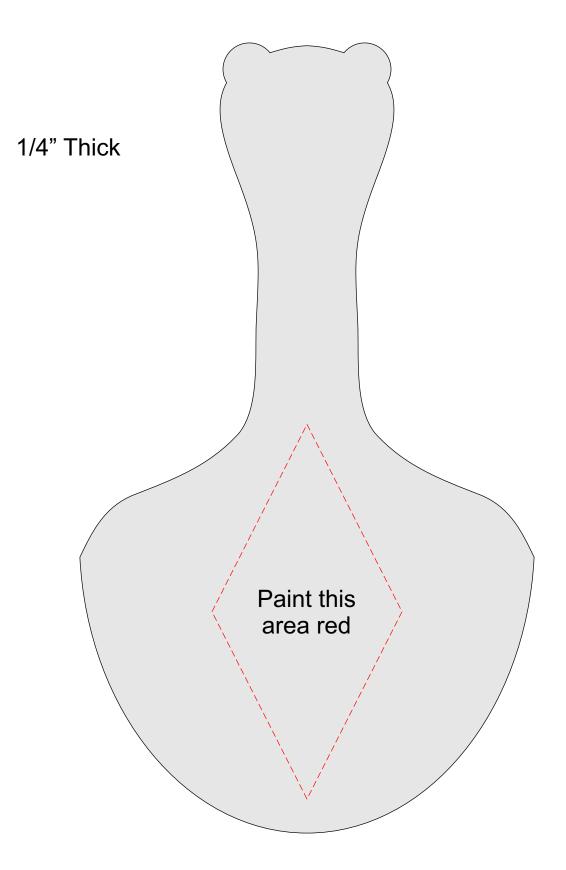

let |   |  |
|------------------|---------------------|----------------|---------|---|--|
| 🔿 Fit            |                     |                |         |   |  |
| Actual size      | ◀                   | •              |         |   |  |
| Shrink oversized | d pages             |                |         |   |  |
| Custom Scale:    | 100 %               |                |         |   |  |
| Choose paper s   | ource by PDF page s | ize Pages to P | int     |   |  |
|                  |                     | All            |         | - |  |
|                  |                     | Current        | page    |   |  |
|                  |                     |                |         |   |  |
|                  |                     | Pages          | 1 - 34  |   |  |



15" Spider