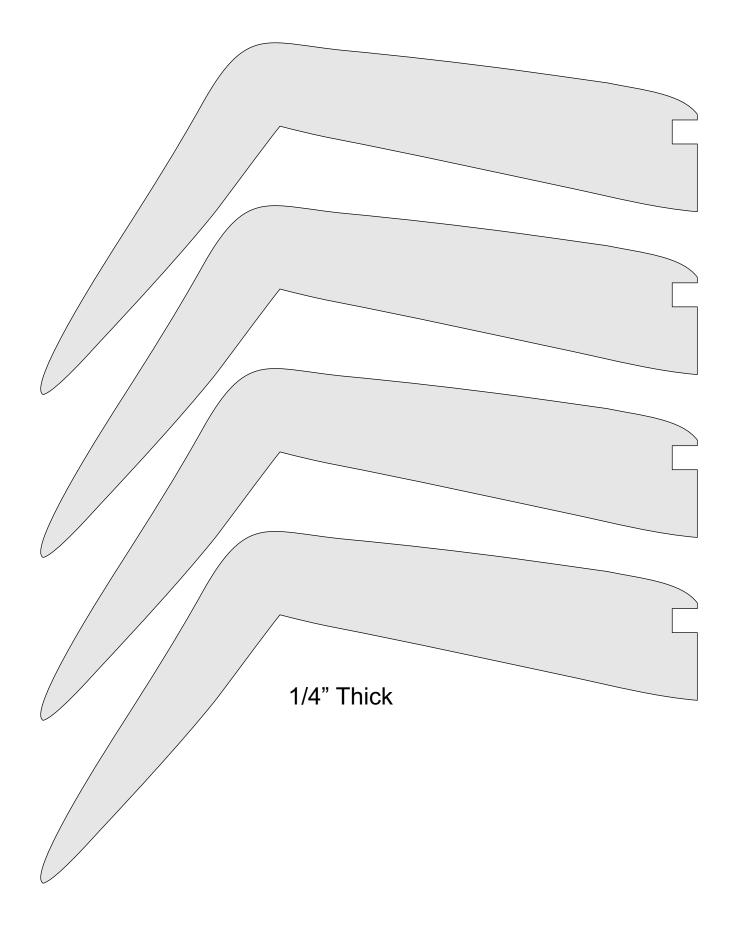

|   |  |
|------------------|---------------------|----------------|---------|---|--|
| 🔿 Fit            |                     |                |         |   |  |
| Actual size      | ◀                   | •              |         |   |  |
| Shrink oversized | d pages             |                |         |   |  |
| Custom Scale:    | 100 %               |                |         |   |  |
| Choose paper s   | ource by PDF page s | ize Pages to P | int     |   |  |
|                  |                     | All            |         | - |  |
|                  |                     | Current        | page    |   |  |
|                  |                     |                |         |   |  |
|                  |                     | Pages          | 1 - 34  |   |  |



15" Spider