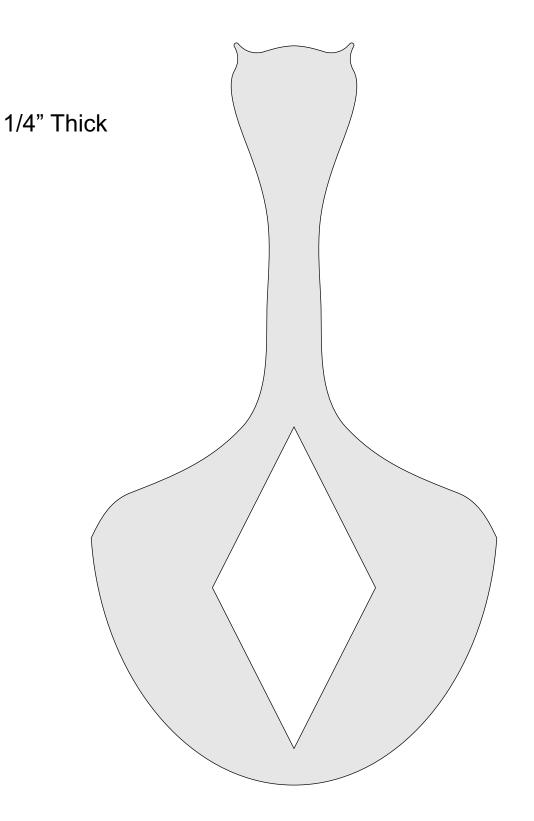

t |   |  |
|------------------|---------------------|----------------|---------|---|--|
| 🔿 Fit            |                     |                |         |   |  |
| Actual size      | ◀                   | •              |         |   |  |
| Shrink oversized | d pages             |                |         |   |  |
| Custom Scale:    | 100 %               |                |         |   |  |
| Choose paper s   | ource by PDF page s | ize Pages to P | int     |   |  |
|                  |                     | All            |         | - |  |
|                  |                     | Current        | page    |   |  |
|                  |                     |                |         |   |  |
|                  |                     | Pages          | 1 - 34  |   |  |



15" Spider