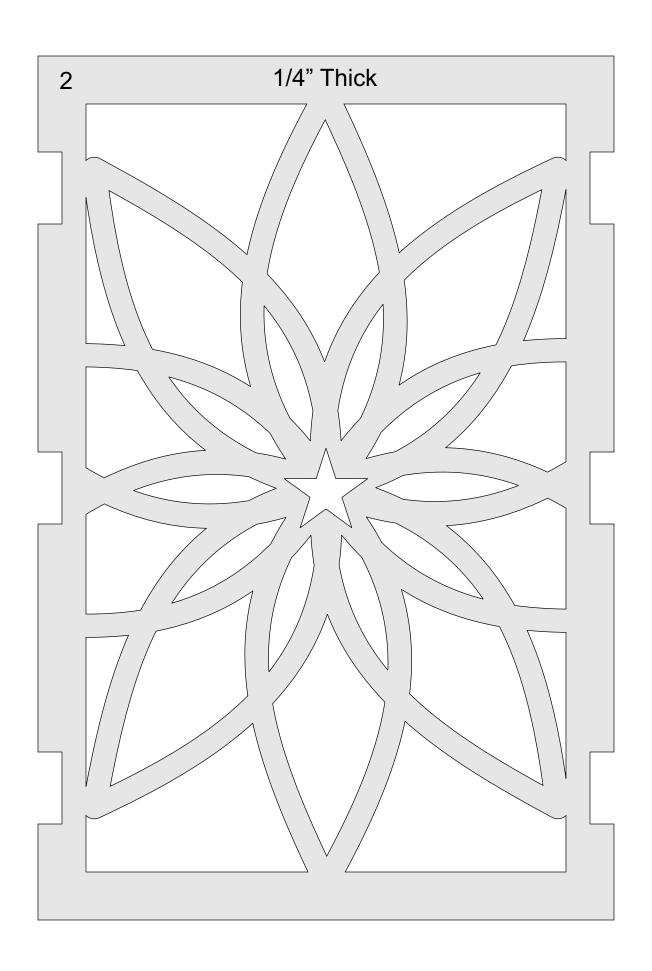

## **Printing Instructions**

Will hold up to a 5" diameter candle.

| 5 | 1/2" Thick |
|---|------------|
|   |            |
|   |            |
|   |            |
|   |            |
|   |            |

| 6 | 1/2" Thick |
|---|------------|
|   |            |
|   |            |
|   |            |
|   |            |
|   |            |
|   |            |
|   |            |
|   |            |