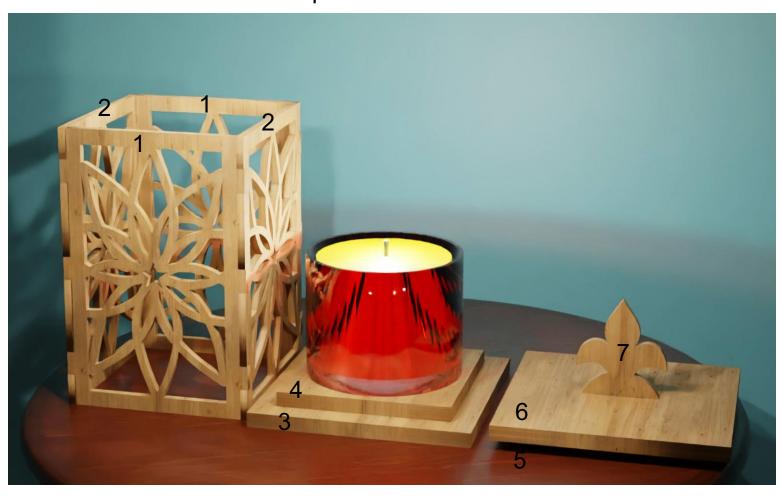

## **Printing Instructions**

Will hold up to a 5" diameter candle.

| 5 | 1/2" Thick |
|---|------------|
|   |            |
|   |            |
|   |            |
|   |            |
|   |            |

| 6 | 1/2" Thick |
|---|------------|
|   |            |
|   |            |
|   |            |
|   |            |
|   |            |
|   |            |
|   |            |
|   |            |

| 3 | 1/2" Thick |
|---|------------|
|   |            |
|   |            |
|   |            |
|   |            |
|   |            |
|   |            |
|   |            |