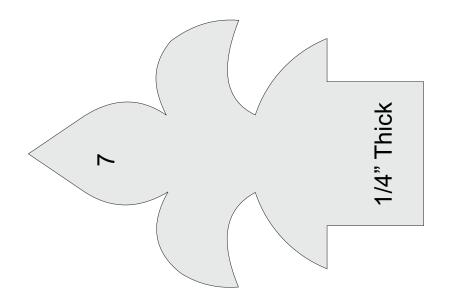

## **Printing Instructions**

Will hold up to a 5" diameter candle.

| 5 | 1/2" Thick |
|---|------------|
|   |            |
|   |            |
|   |            |
|   |            |
|   |            |

| 6 | 1/2" Thick |
|---|------------|
|   |            |
|   |            |
|   |            |
|   |            |
|   |            |
|   |            |
|   |            |
|   |            |