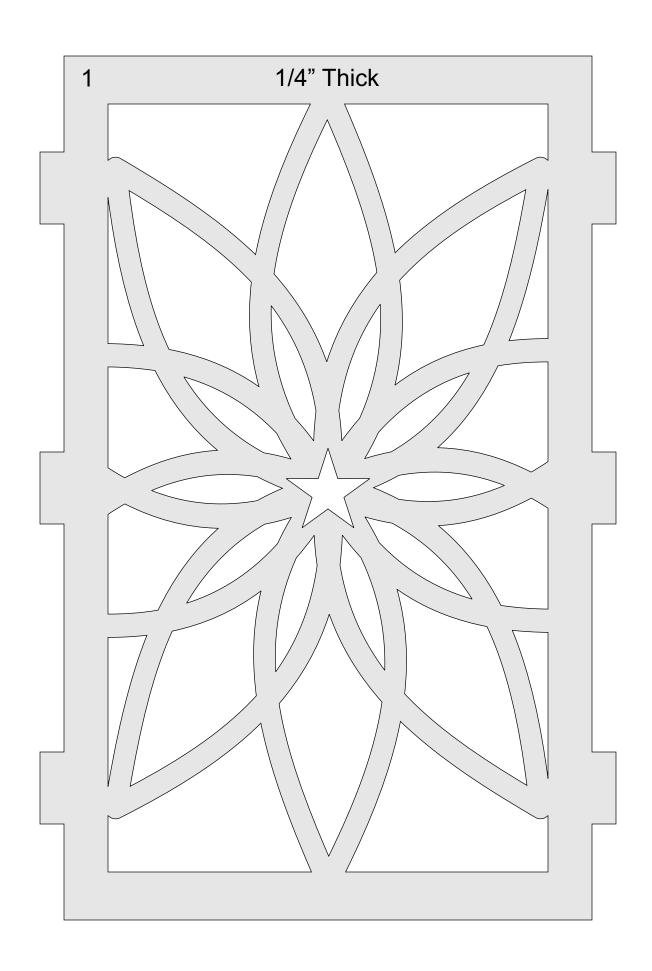

## **Printing Instructions**

Will hold up to a 5" diameter candle.

| 5 | 1/2" Thick |
|---|------------|
|   |            |
|   |            |
|   |            |
|   |            |
|   |            |

| 6 | 1/2" Thick |
|---|------------|
|   |            |
|   |            |
|   |            |
|   |            |
|   |            |
|   |            |
|   |            |
|   |            |