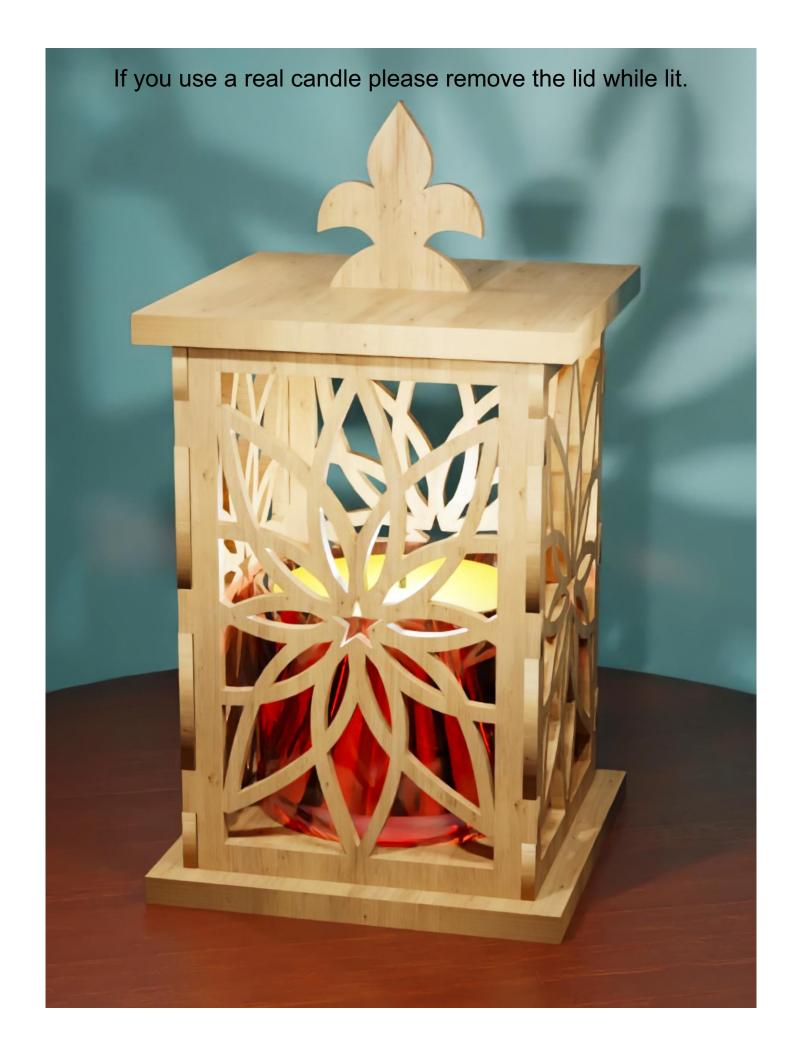

## **Printing Instructions**

Will hold up to a 5" diameter candle.

| 5 | 1/2" Thick |
|---|------------|
|   |            |
|   |            |
|   |            |
|   |            |
|   |            |

| 6 | 1/2" Thick |
|---|------------|
|   |            |
|   |            |
|   |            |
|   |            |
|   |            |
|   |            |
|   |            |
|   |            |