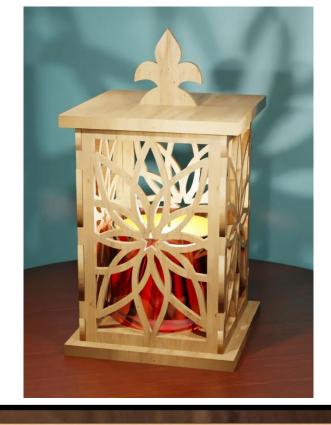

## **Printing Instructions**

Will hold up to a 5" diameter candle.

| 5 | 1/2" Thick |
|---|------------|
|   |            |
|   |            |
|   |            |
|   |            |
|   |            |

| 6 | 1/2" Thick |
|---|------------|
|   |            |
|   |            |
|   |            |
|   |            |
|   |            |
|   |            |
|   |            |
|   |            |