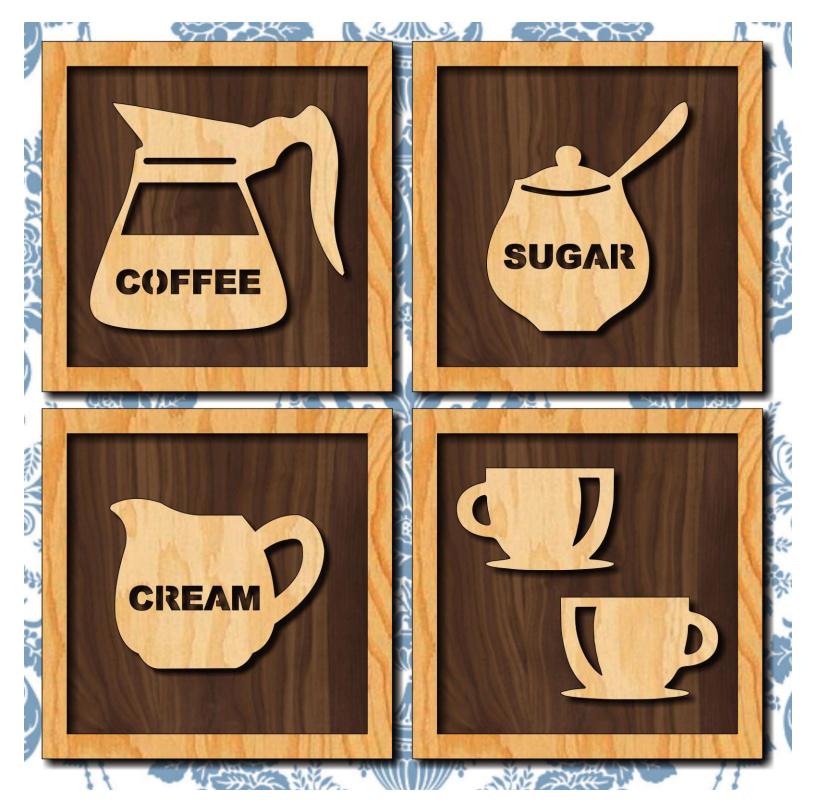

|  |
|------------------|---------------------|----------------|---------|---|--|
| 🔿 Fit            |                     |                |         |   |  |
| Actual size      | ◀                   | •              |         |   |  |
| Shrink oversized | d pages             |                |         |   |  |
| Custom Scale:    | 100 %               |                |         |   |  |
| Choose paper s   | ource by PDF page s | ize Pages to P | int     |   |  |
|                  |                     | All            |         | - |  |
|                  |                     | Current        | page    |   |  |
|                  |                     |                |         |   |  |
|                  |                     | Pages          | 1 - 34  |   |  |

#### Kitchen Wall Art









Backer Cut Four 1/4" Thick