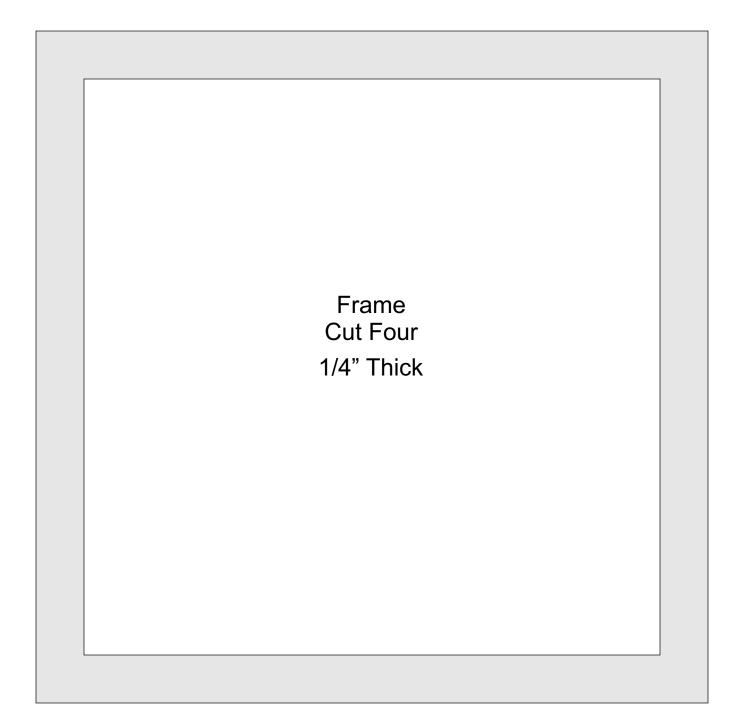

|------------------|---------------------|----------------|---------|---|--|
| 🔿 Fit            |                     |                |         |   |  |
| Actual size      | ◀                   | •              |         |   |  |
| Shrink oversized | d pages             |                |         |   |  |
| Custom Scale:    | 100 %               |                |         |   |  |
| Choose paper s   | ource by PDF page s | ize Pages to P | int     |   |  |
|                  |                     | All            |         | - |  |
|                  |                     | Current        | page    |   |  |
|                  |                     |                |         |   |  |
|                  |                     | Pages          | 1 - 34  |   |  |

#### Kitchen Wall Art









Backer Cut Four 1/4" Thick