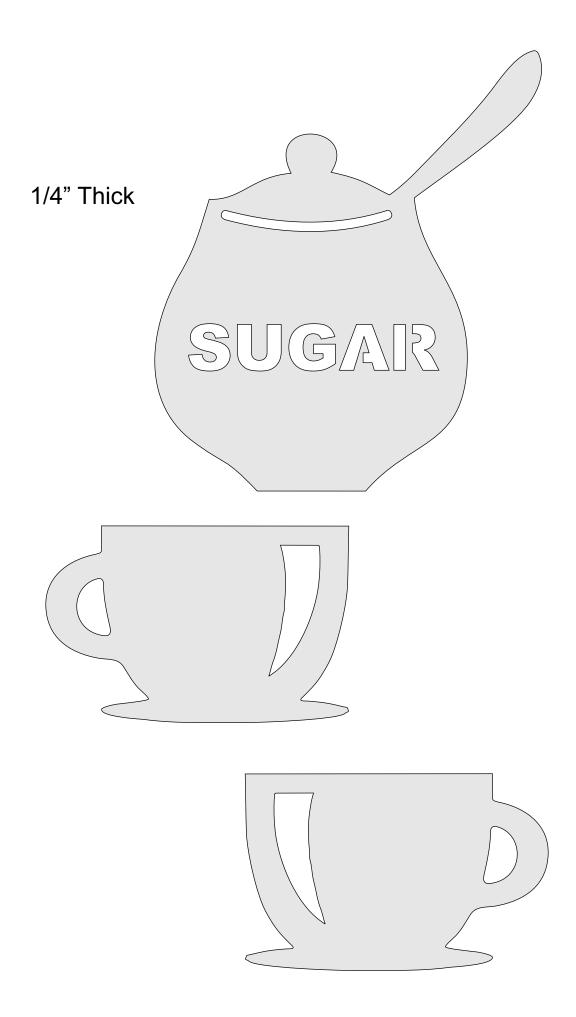

|
|------------------|---------------------|----------------|---------|---|--|
| 🔿 Fit            |                     |                |         |   |  |
| Actual size      | ◀                   | •              |         |   |  |
| Shrink oversized | d pages             |                |         |   |  |
| Custom Scale:    | 100 %               |                |         |   |  |
| Choose paper s   | ource by PDF page s | ize Pages to P | int     |   |  |
|                  |                     | All            |         | - |  |
|                  |                     | Current        | page    |   |  |
|                  |                     |                |         |   |  |
|                  |                     | Pages          | 1 - 34  |   |  |

#### Kitchen Wall Art









Backer Cut Four 1/4" Thick