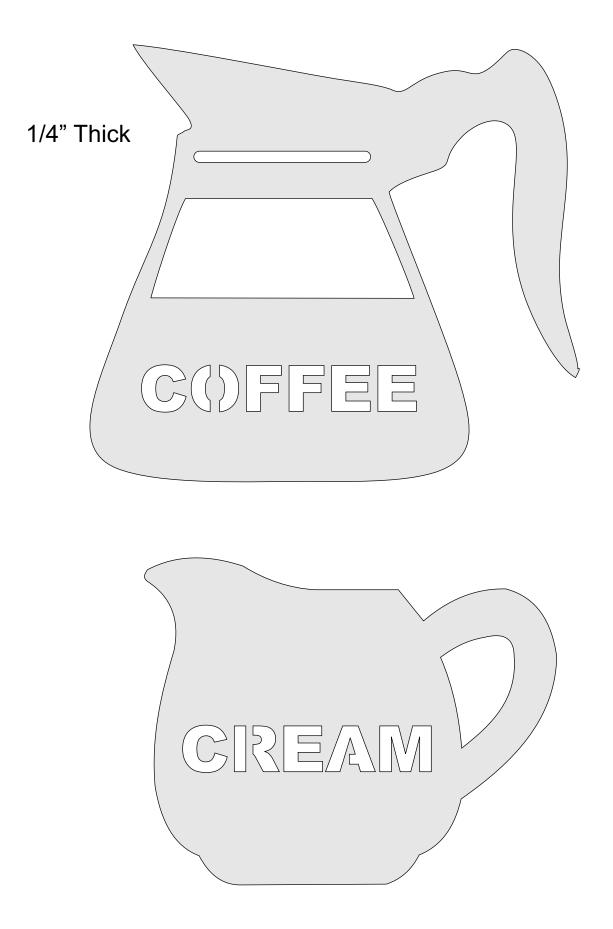

|
|------------------|---------------------|----------------|---------|---|--|
| 🔿 Fit            |                     |                |         |   |  |
| Actual size      | ◀                   | •              |         |   |  |
| Shrink oversized | d pages             |                |         |   |  |
| Custom Scale:    | 100 %               |                |         |   |  |
| Choose paper s   | ource by PDF page s | ize Pages to P | int     |   |  |
|                  |                     | All            |         | - |  |
|                  |                     | Current        | page    |   |  |
|                  |                     |                |         |   |  |
|                  |                     | Pages          | 1 - 34  |   |  |

#### Kitchen Wall Art









Backer Cut Four 1/4" Thick