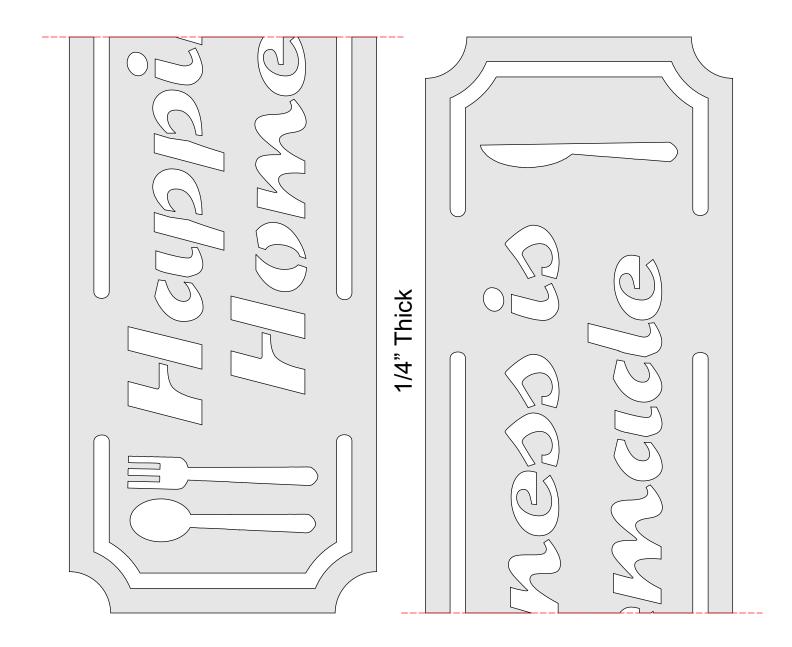

|
|------------------|---------------------|----------------|---------|---|--|
| 🔿 Fit            |                     |                |         |   |  |
| Actual size      | ◀                   | •              |         |   |  |
| Shrink oversized | d pages             |                |         |   |  |
| Custom Scale:    | 100 %               |                |         |   |  |
| Choose paper s   | ource by PDF page s | ize Pages to P | int     |   |  |
|                  |                     | All            |         | - |  |
|                  |                     | Current        | page    |   |  |
|                  |                     |                |         |   |  |
|                  |                     | Pages          | 1 - 34  |   |  |

#### **Kitchen Signs**