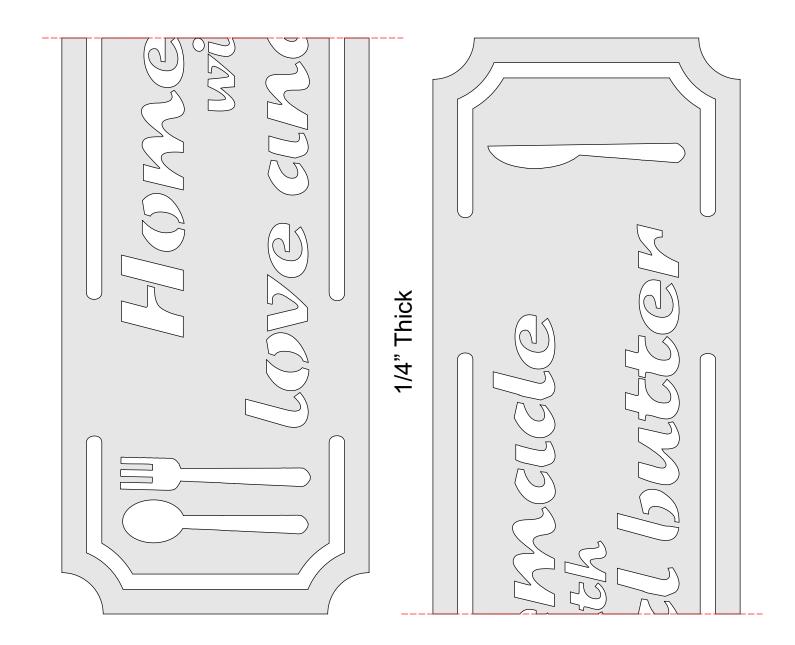

--------------|---------------------|----------------|---------|---|--|
| 🔿 Fit            |                     |                |         |   |  |
| Actual size      | ◀                   | •              |         |   |  |
| Shrink oversized | d pages             |                |         |   |  |
| Custom Scale:    | 100 %               |                |         |   |  |
| Choose paper s   | ource by PDF page s | ize Pages to P | int     |   |  |
|                  |                     | All            |         | - |  |
|                  |                     | Current        | page    |   |  |
|                  |                     |                |         |   |  |
|                  |                     | Pages          | 1 - 34  |   |  |

#### **Kitchen Signs**