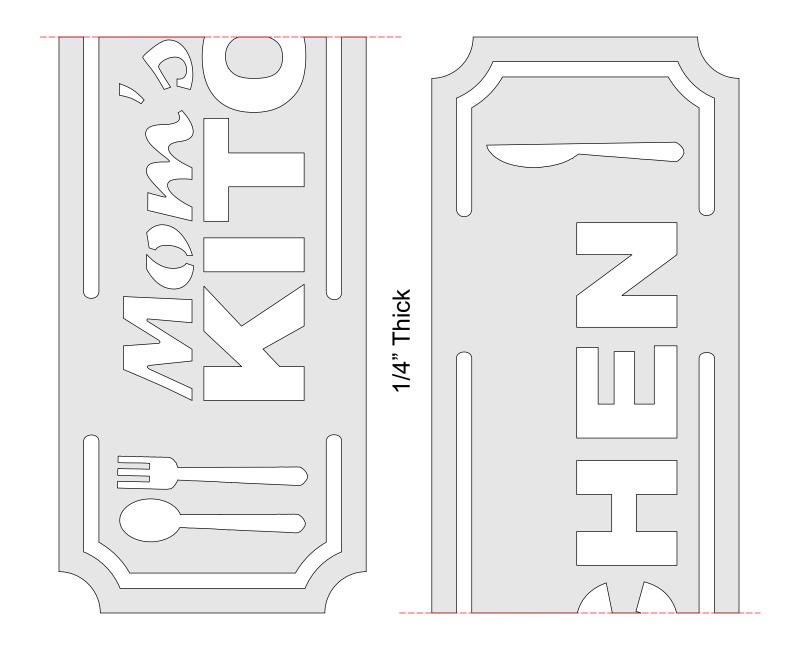

------------------|---------------------|----------------|---------|---|--|
| 🔿 Fit            |                     |                |         |   |  |
| Actual size      | ◀                   | •              |         |   |  |
| Shrink oversized | d pages             |                |         |   |  |
| Custom Scale:    | 100 %               |                |         |   |  |
| Choose paper s   | ource by PDF page s | ize Pages to P | int     |   |  |
|                  |                     | All            |         | - |  |
|                  |                     | Current        | page    |   |  |
|                  |                     |                |         |   |  |
|                  |                     | Pages          | 1 - 34  |   |  |

#### **Kitchen Signs**