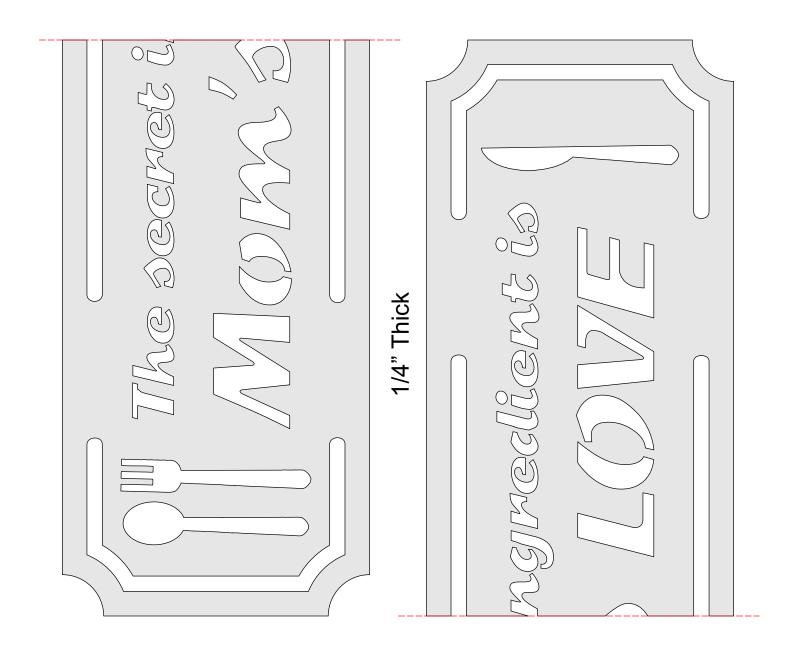

----------------|---------------------|----------------|---------|---|--|
| 🔿 Fit            |                     |                |         |   |  |
| Actual size      | ◀                   | •              |         |   |  |
| Shrink oversized | d pages             |                |         |   |  |
| Custom Scale:    | 100 %               |                |         |   |  |
| Choose paper s   | ource by PDF page s | ize Pages to P | int     |   |  |
|                  |                     | All            |         | - |  |
|                  |                     | Current        | page    |   |  |
|                  |                     |                |         |   |  |
|                  |                     | Pages          | 1 - 34  |   |  |

#### **Kitchen Signs**