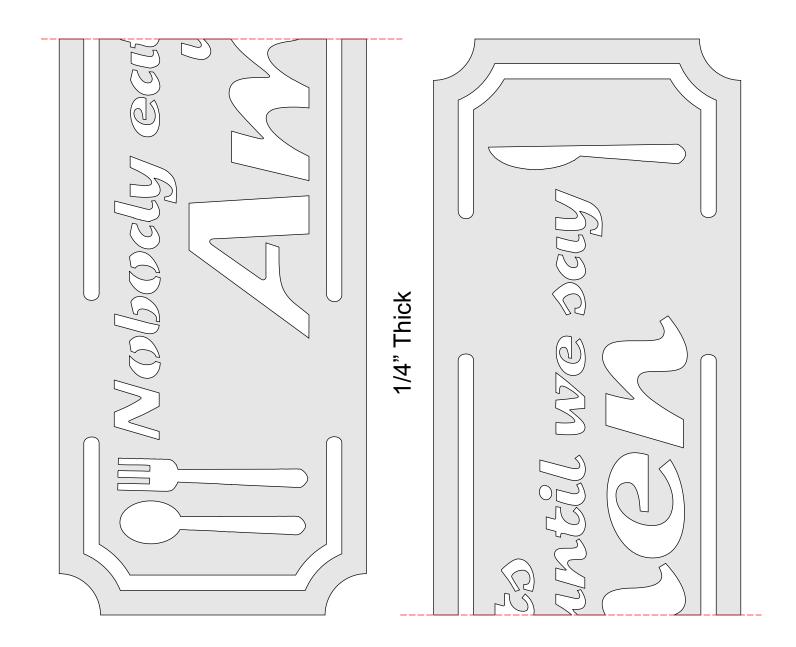

|------------------|---------------------|----------------|---------|---|--|
| 🔿 Fit            |                     |                |         |   |  |
| Actual size      | ◀                   | •              |         |   |  |
| Shrink oversized | d pages             |                |         |   |  |
| Custom Scale:    | 100 %               |                |         |   |  |
| Choose paper s   | ource by PDF page s | ize Pages to P | int     |   |  |
|                  |                     | All            |         | - |  |
|                  |                     | Current        | page    |   |  |
|                  |                     |                |         |   |  |
|                  |                     | Pages          | 1 - 34  |   |  |

#### **Kitchen Signs**