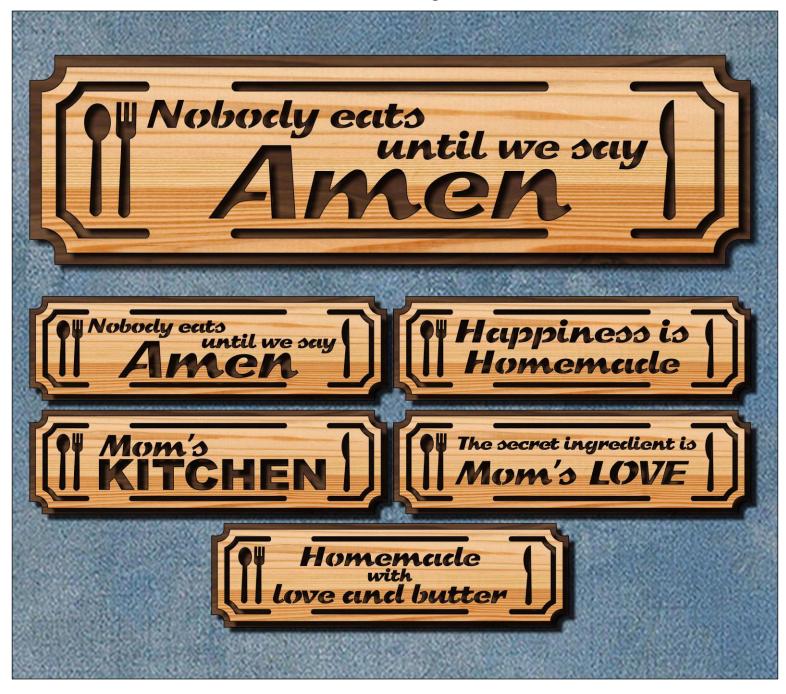

|  |
|------------------|---------------------|----------------|---------|---|--|
| 🔿 Fit            |                     |                |         |   |  |
| Actual size      | ◀                   | •              |         |   |  |
| Shrink oversized | d pages             |                |         |   |  |
| Custom Scale:    | 100 %               |                |         |   |  |
| Choose paper s   | ource by PDF page s | ize Pages to P | int     |   |  |
|                  |                     | All            |         | - |  |
|                  |                     | Current        | page    |   |  |
|                  |                     |                |         |   |  |
|                  |                     | Pages          | 1 - 34  |   |  |

#### **Kitchen Signs**