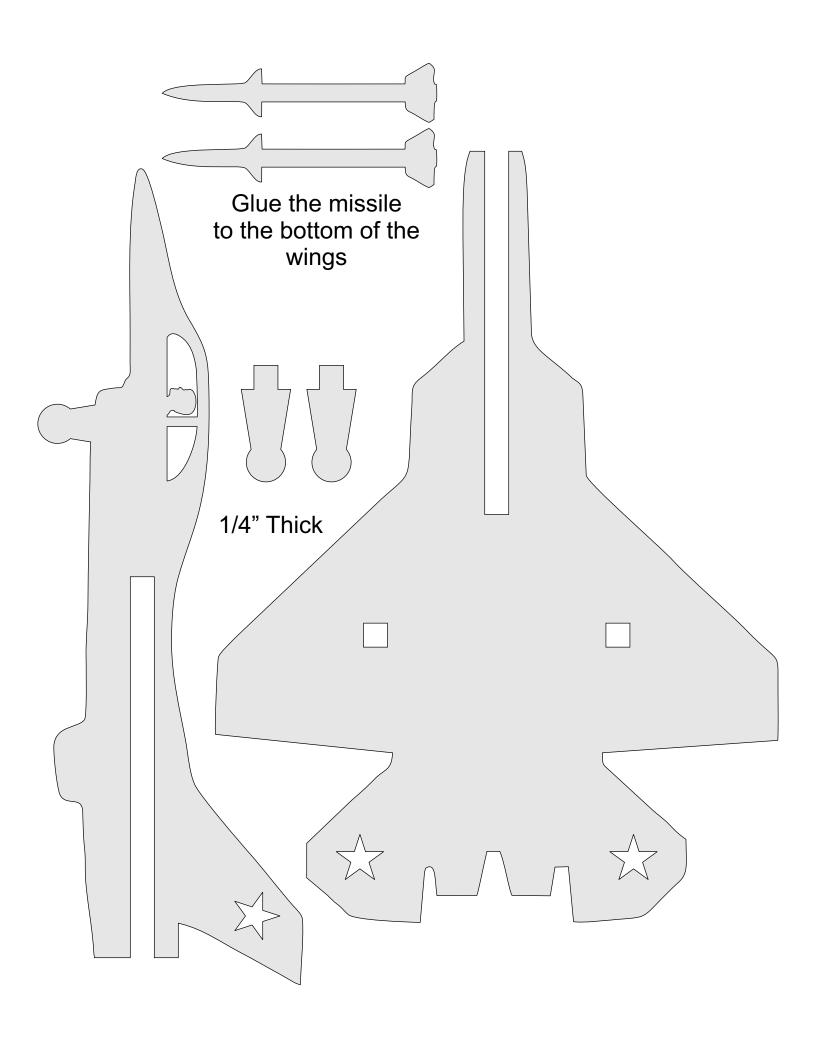

| Booklet |   |  |
|------------------|---------------------|----------------|---------|---|--|
| 🔿 Fit            |                     |                |         |   |  |
| Actual size      | ◀                   | •              |         |   |  |
| Shrink oversized | d pages             |                |         |   |  |
| Custom Scale:    | 100 %               |                |         |   |  |
| Choose paper s   | ource by PDF page s | ize Pages to P | int     |   |  |
|                  |                     | All            |         | - |  |
|                  |                     | Current        | page    |   |  |
|                  |                     |                |         |   |  |
|                  |                     | Pages          | 1 - 34  |   |  |