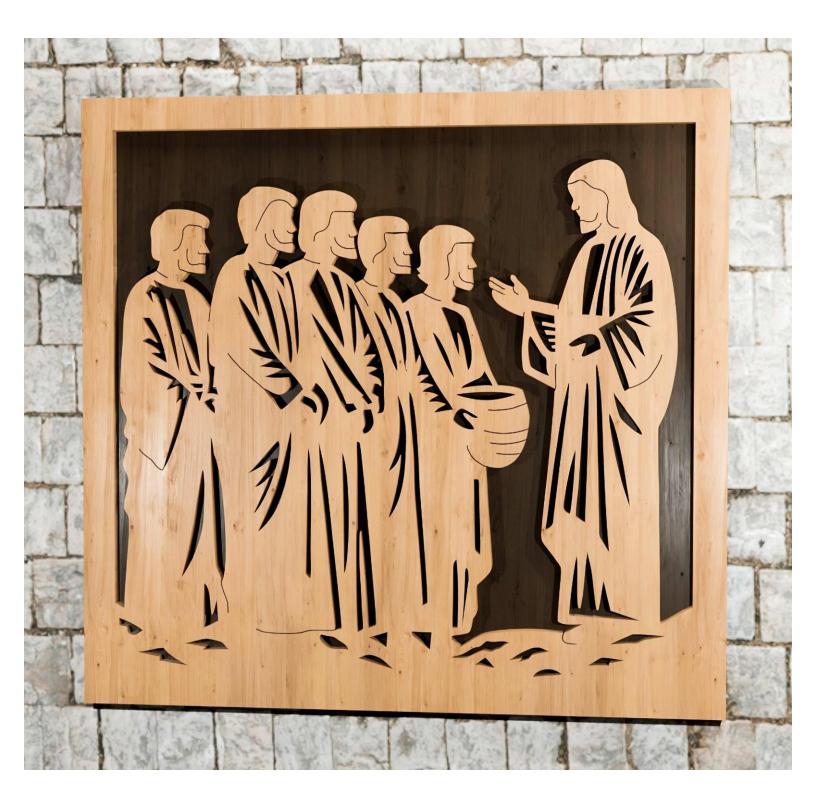

ple       | Booklet |   |  |
|------------------|---------------------|----------------|---------|---|--|
| 🔿 Fit            |                     |                |         |   |  |
| Actual size      | ◀                   | •              |         |   |  |
| Shrink oversized | d pages             |                |         |   |  |
| Custom Scale:    | 100 %               |                |         |   |  |
| Choose paper s   | ource by PDF page s | ize Pages to P | int     |   |  |
|                  |                     | All            |         | - |  |
|                  |                     | Current        | page    |   |  |
|                  |                     |                |         |   |  |
|                  |                     | Pages          | 1 - 34  |   |  |









| ick 2 of 2 |            |            |            |
|------------|------------|------------|------------|
|            |            |            |            |
|            |            |            |            |
|            |            |            |            |
|            |            |            |            |
|            |            |            |            |
|            |            |            |            |
|            |            |            |            |
|            |            |            |            |
|            |            |            |            |
|            |            |            |            |
|            |            |            |            |
|            |            |            |            |
|            | ick 2 of 2 | ick 2 of