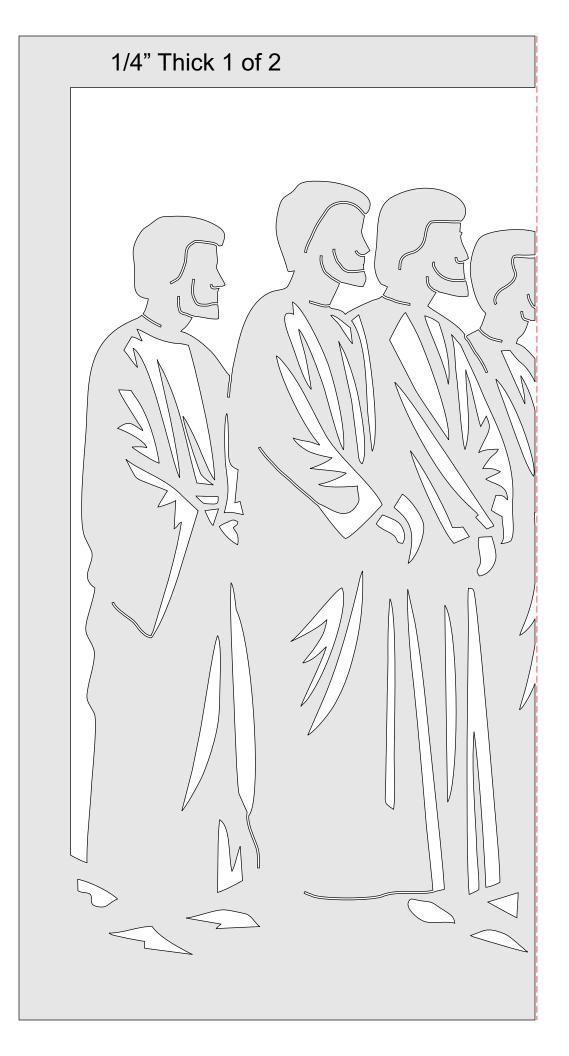

| ick 2 of 2 |            |            |            |
|------------|------------|------------|------------|
|            |            |            |            |
|            |            |            |            |
|            |            |            |            |
|            |            |            |            |
|            |            |            |            |
|            |            |            |            |
|            |            |            |            |
|            |            |            |            |
|            |            |            |            |
|            |            |            |            |
|            |            |            |            |
|            |            |            |            |
|            | ick 2 of 2 | ick 2 of 2 | ick 2 of 2 |