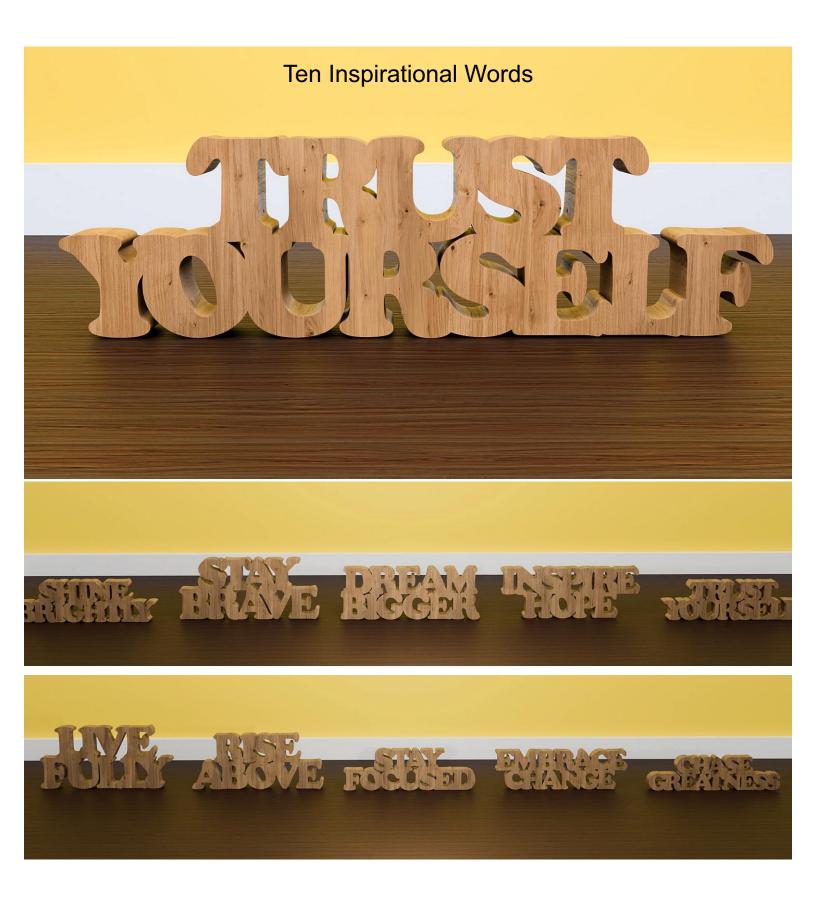

ple       | Booklet |   |  |
|------------------|---------------------|----------------|---------|---|--|
| 🔿 Fit            |                     |                |         |   |  |
| Actual size      | ◀                   | •              |         |   |  |
| Shrink oversized | d pages             |                |         |   |  |
| Custom Scale:    | 100 %               |                |         |   |  |
| Choose paper s   | ource by PDF page s | ize Pages to P | int     |   |  |
|                  |                     | All            |         | - |  |
|                  |                     | Current        | page    |   |  |
|                  |                     |                |         |   |  |
|                  |                     | Pages          | 1 - 34  |   |  |









5