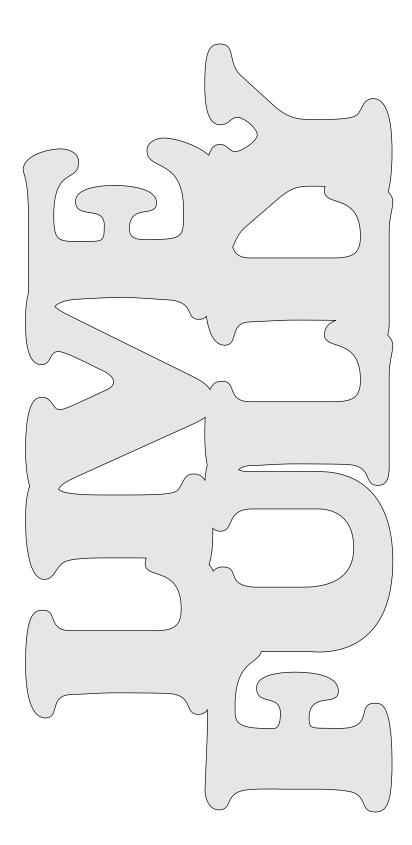

e       | Booklet |   |  |
|------------------|---------------------|----------------|---------|---|--|
| 🔿 Fit            |                     |                |         |   |  |
| Actual size      | ◀                   | •              |         |   |  |
| Shrink oversized | d pages             |                |         |   |  |
| Custom Scale:    | 100 %               |                |         |   |  |
| Choose paper s   | ource by PDF page s | ize Pages to P | int     |   |  |
|                  |                     | All            |         | - |  |
|                  |                     | Current        | page    |   |  |
|                  |                     |                |         |   |  |
|                  |                     | Pages          | 1 - 34  |   |  |









5