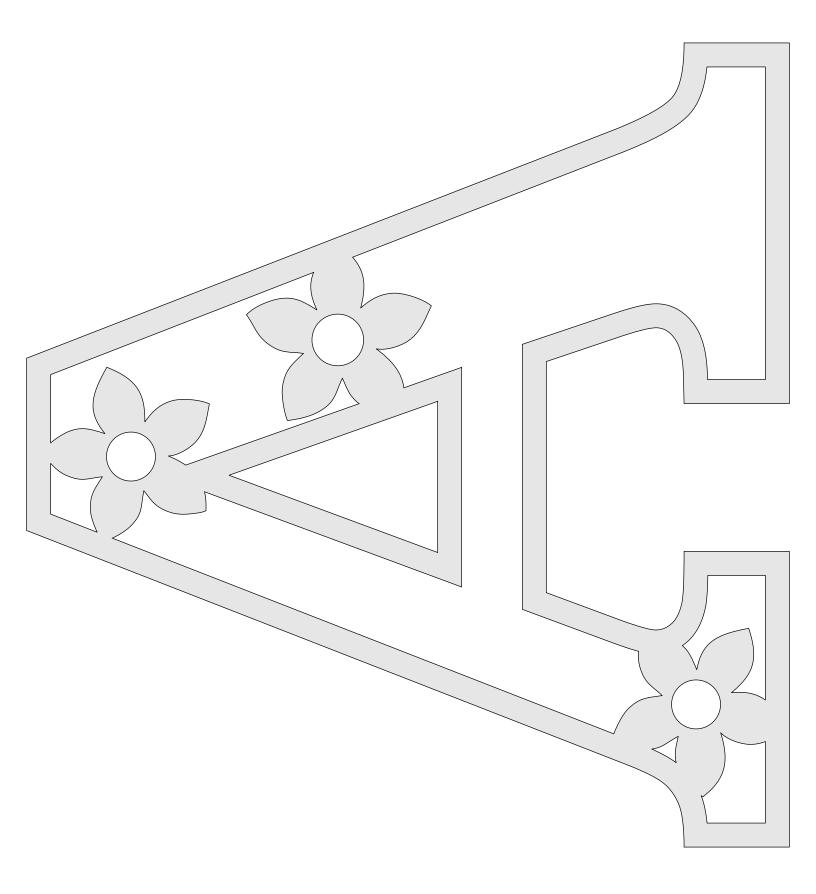

e       | Booklet |   |  |
|------------------|---------------------|----------------|---------|---|--|
| 🔿 Fit            |                     |                |         |   |  |
| Actual size      | ◀                   | •              |         |   |  |
| Shrink oversized | d pages             |                |         |   |  |
| Custom Scale:    | 100 %               |                |         |   |  |
| Choose paper s   | ource by PDF page s | ize Pages to P | int     |   |  |
|                  |                     | All            |         | - |  |
|                  |                     | Current        | page    |   |  |
|                  |                     |                |         |   |  |
|                  |                     | Pages          | 1 - 34  |   |  |