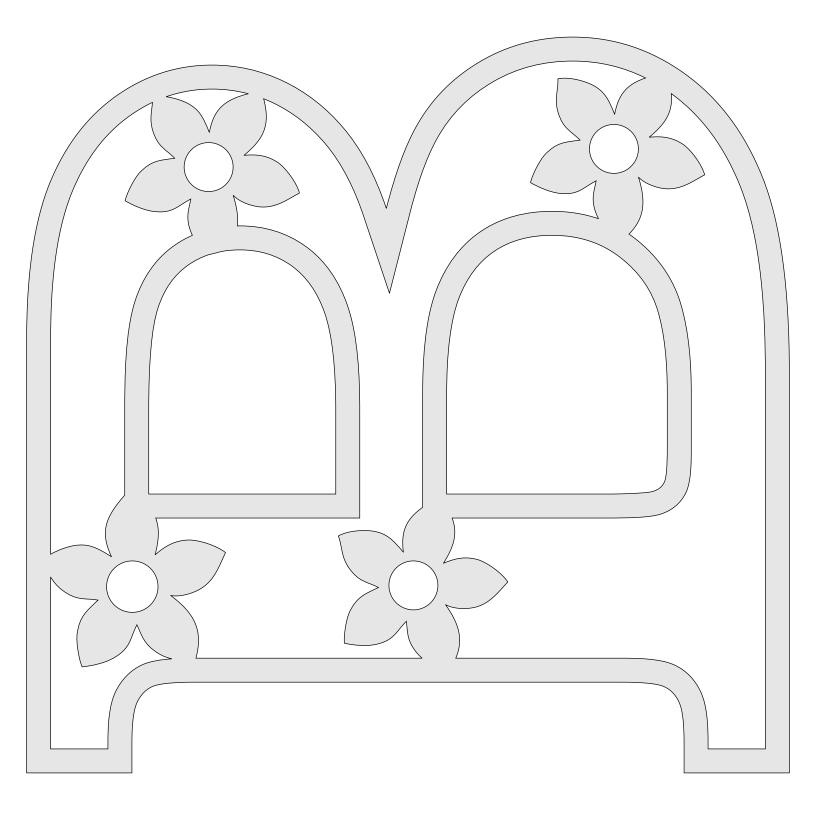

| Booklet |   |  |
|------------------|---------------------|----------------|---------|---|--|
| 🔿 Fit            |                     |                |         |   |  |
| Actual size      | ◀                   | •              |         |   |  |
| Shrink oversized | d pages             |                |         |   |  |
| Custom Scale:    | 100 %               |                |         |   |  |
| Choose paper s   | ource by PDF page s | ize Pages to P | int     |   |  |
|                  |                     | All            |         | - |  |
|                  |                     | Current        | page    |   |  |
|                  |                     |                |         |   |  |
|                  |                     | Pages          | 1 - 34  |   |  |