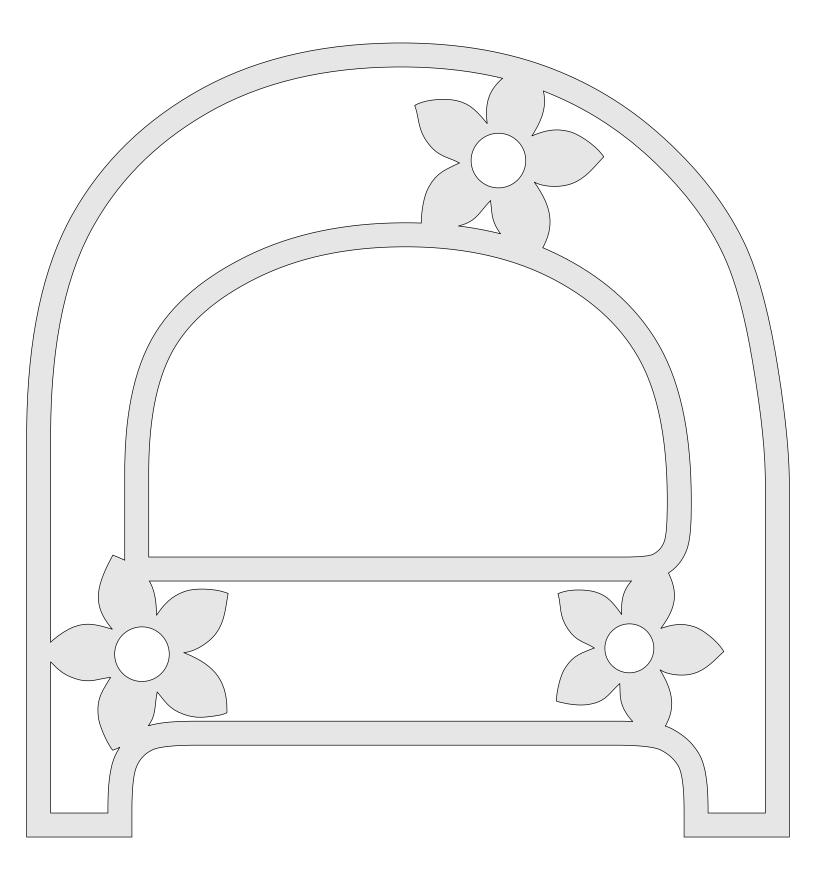

oklet |   |  |
|------------------|---------------------|----------------|---------|---|--|
| 🔿 Fit            |                     |                |         |   |  |
| Actual size      | ◀                   | •              |         |   |  |
| Shrink oversized | d pages             |                |         |   |  |
| Custom Scale:    | 100 %               |                |         |   |  |
| Choose paper s   | ource by PDF page s | ize Pages to P | int     |   |  |
|                  |                     | All            |         | - |  |
|                  |                     | Current        | page    |   |  |
|                  |                     |                |         |   |  |
|                  |                     | Pages          | 1 - 34  |   |  |