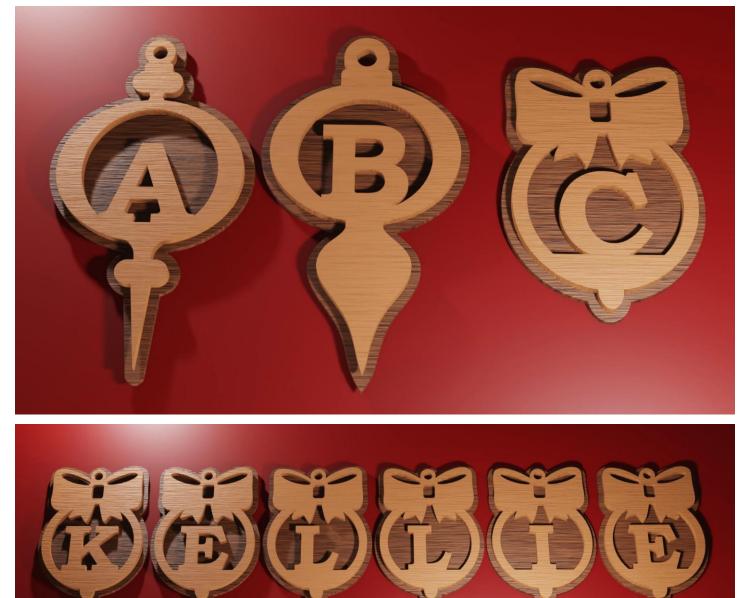

|------------------|---------------------|----------------|---------|---|--|
| 🔿 Fit            |                     |                |         |   |  |
| Actual size      | ◀                   | •              |         |   |  |
| Shrink oversized | d pages             |                |         |   |  |
| Custom Scale:    | 100 %               |                |         |   |  |
| Choose paper s   | ource by PDF page s | ize Pages to P | int     |   |  |
|                  |                     | All            |         | - |  |
|                  |                     | Current        | page    |   |  |
|                  |                     |                |         |   |  |
|                  |                     | Pages          | 1 - 34  |   |  |

#### **Initial Ornaments**