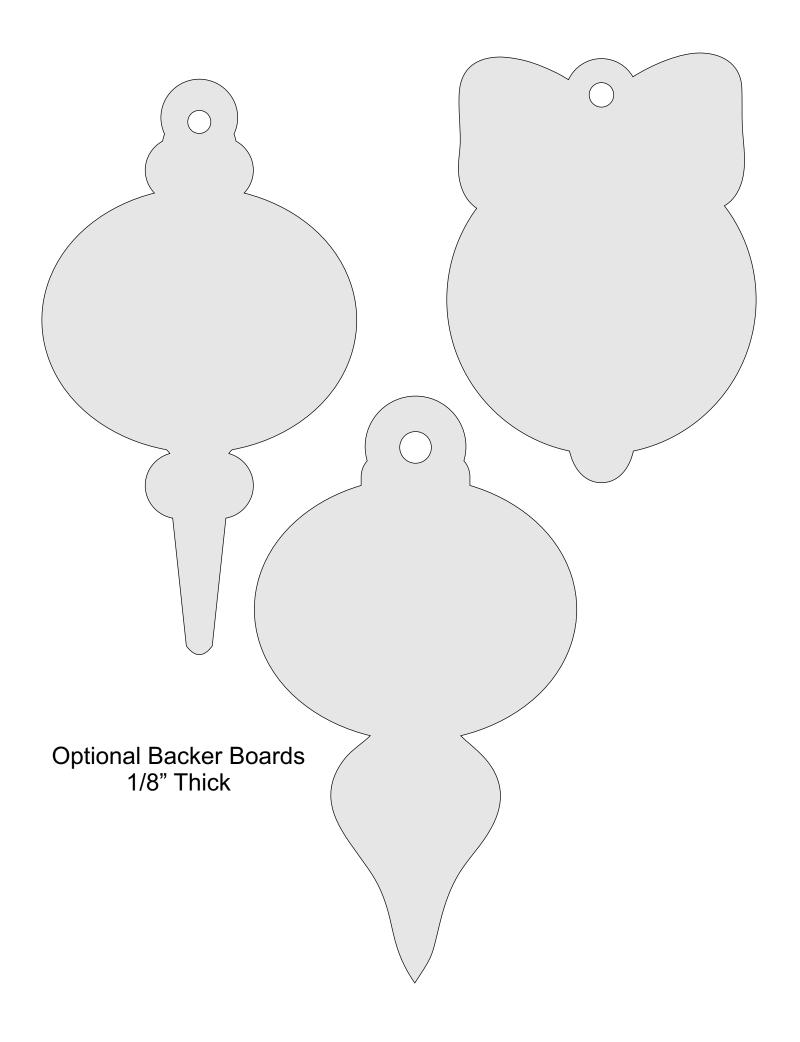

------------------|---------------------|----------------|---------|---|--|
| 🔿 Fit            |                     |                |         |   |  |
| Actual size      | ◀                   | •              |         |   |  |
| Shrink oversized | d pages             |                |         |   |  |
| Custom Scale:    | 100 %               |                |         |   |  |
| Choose paper s   | ource by PDF page s | ize Pages to P | int     |   |  |
|                  |                     | All            |         | - |  |
|                  |                     | Current        | page    |   |  |
|                  |                     |                |         |   |  |
|                  |                     | Pages          | 1 - 34  |   |  |

#### **Initial Ornaments**