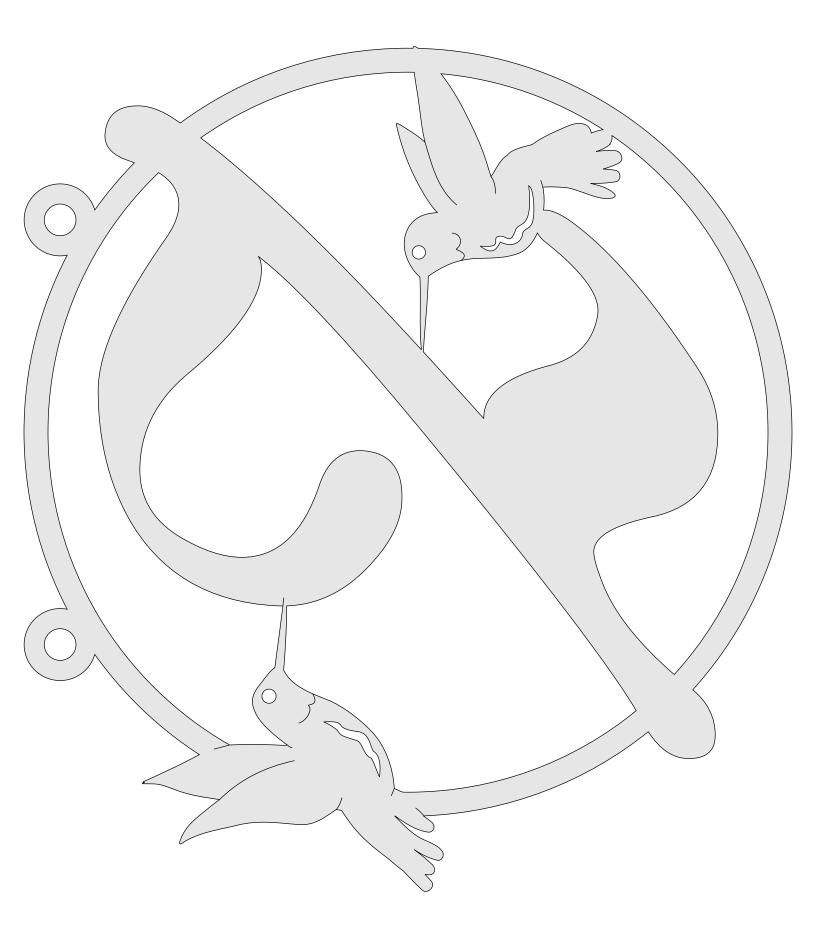

| Booklet |  |
|------------------|---------------------|----------------|---------|--|
| 🔊 Fit            |                     |                |         |  |
| Actual size      | ◀                   | •              |         |  |
| Shrink oversized | d pages             |                |         |  |
| Custom Scale:    | 100 %               |                |         |  |
| Choose paper s   | ource by PDF page s | ize Pages to P | int     |  |
|                  |                     | All            |         |  |
|                  |                     | Current        | bage    |  |
|                  |                     |                | 2       |  |
|                  |                     | Pages          | -       |  |