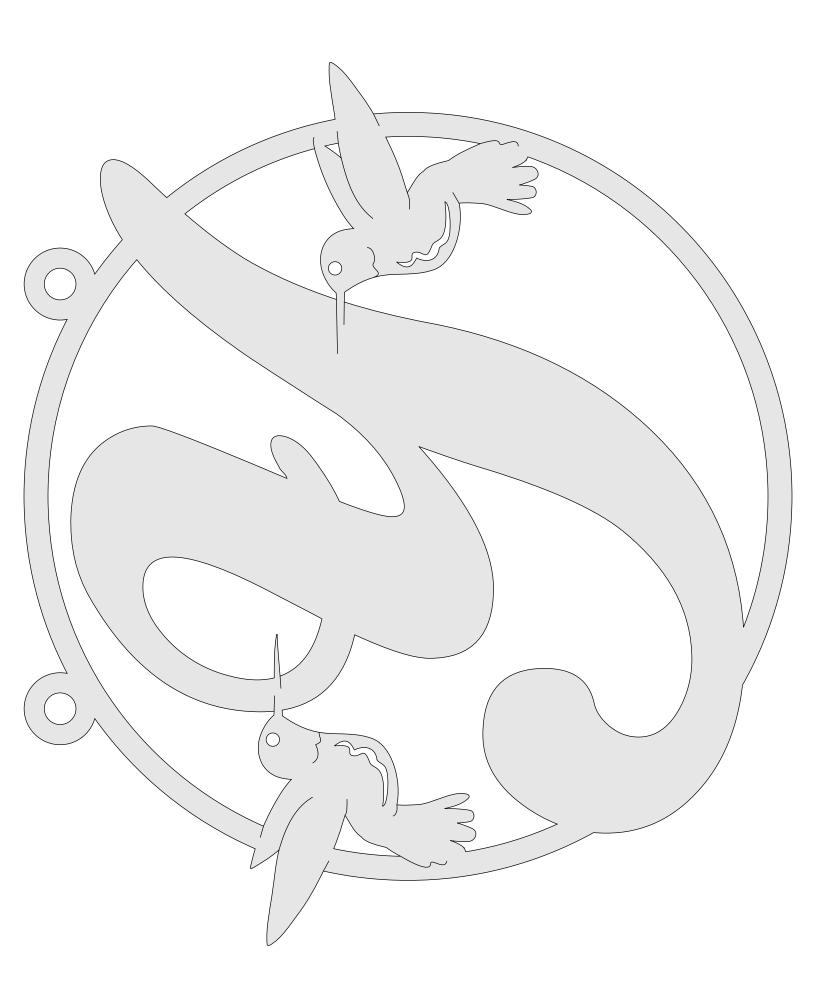

| Booklet |  |
|------------------|---------------------|----------------|---------|--|
| 🔊 Fit            |                     |                |         |  |
| Actual size      | ◀                   | •              |         |  |
| Shrink oversized | d pages             |                |         |  |
| Custom Scale:    | 100 %               |                |         |  |
| Choose paper s   | ource by PDF page s | ize Pages to P | int     |  |
|                  |                     | All            |         |  |
|                  |                     | Current        | bage    |  |
|                  |                     |                | 2       |  |
|                  |                     | Pages          | -       |  |