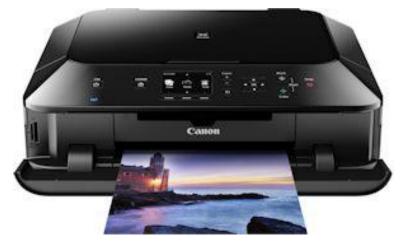

Steve Good retains the right to the pattern. If you have any questions about the use of this pattern please contact me at steve@stevedgood.com

When printing this pattern it is important to print it full size. When you bring up the print dialog box look in the "Page Sizing & Handling" section. Make sure the "Actual Size" is selected before you hit print.

You also only need to print the page/s you need. After the print dialog opens look for the "Pages to Print" section. You can print the current page or a range of pages. This will help save ink by not printing the title/instruction pages.

## **Printing Instructions**

| S <u>i</u> ze    | Poster              | Multiple       | Booklet |  |
|------------------|---------------------|----------------|---------|--|
| 🔊 Fit            |                     |                |         |  |
| Actual size      | ◀                   | •              |         |  |
| Shrink oversized | d pages             |                |         |  |
| Custom Scale:    | 100 %               |                |         |  |
| Choose paper s   | ource by PDF page s | ize Pages to P | int     |  |
|                  |                     | All            |         |  |
|                  |                     | Current        | bage    |  |
|                  |                     |                | 2       |  |
|                  |                     | Pages          | -       |  |