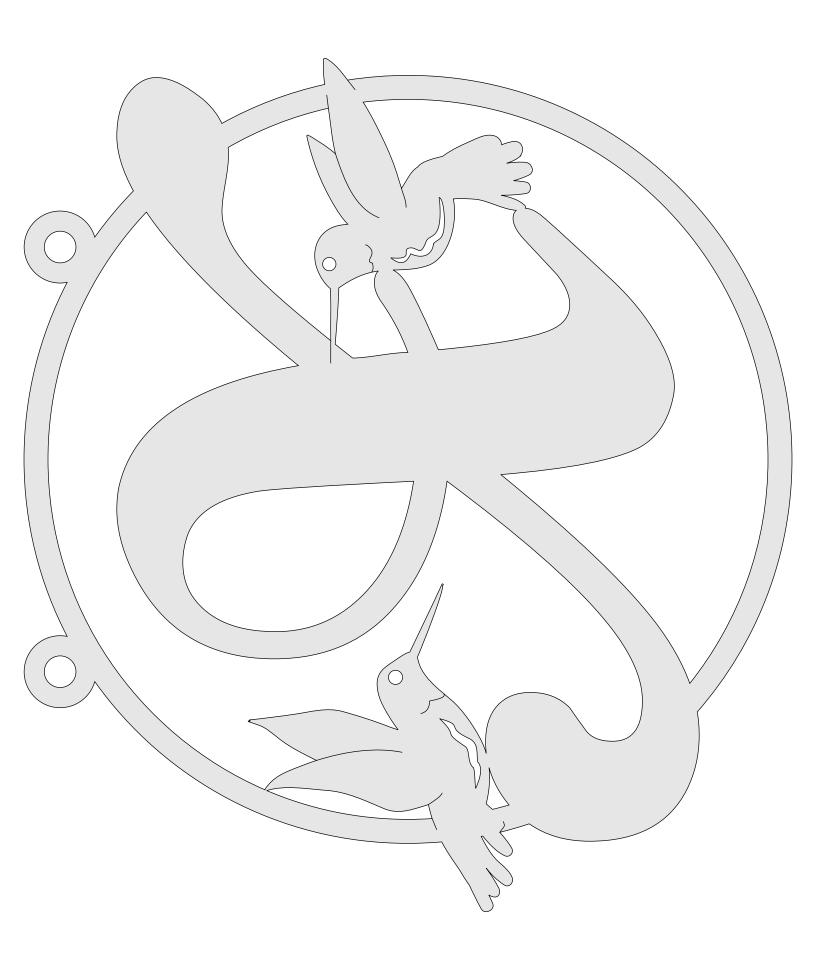

| Booklet |  |
|------------------|---------------------|----------------|---------|--|
| 🔊 Fit            |                     |                |         |  |
| Actual size      | ◀                   | •              |         |  |
| Shrink oversized | d pages             |                |         |  |
| Custom Scale:    | 100 %               |                |         |  |
| Choose paper s   | ource by PDF page s | ize Pages to P | int     |  |
|                  |                     | All            |         |  |
|                  |                     | Current        | bage    |  |
|                  |                     |                | 2       |  |
|                  |                     | Pages          | -       |  |