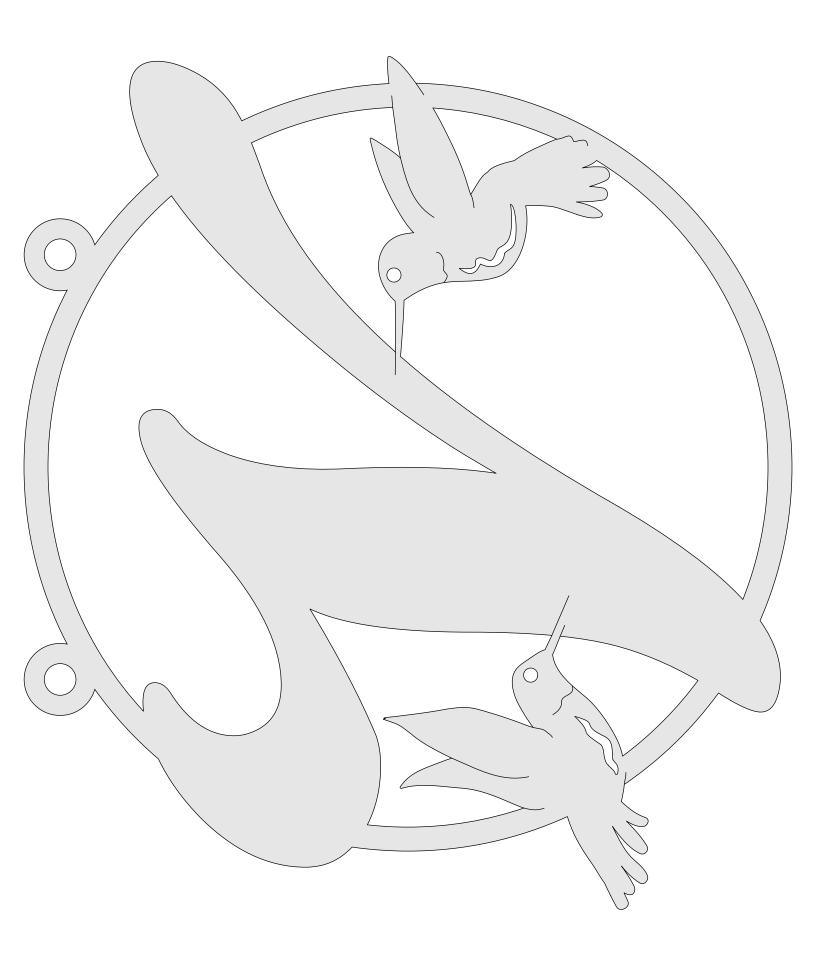

ple       | Booklet |  |
|------------------|---------------------|----------------|---------|--|
| 🔊 Fit            |                     |                |         |  |
| Actual size      | ◀                   | •              |         |  |
| Shrink oversized | d pages             |                |         |  |
| Custom Scale:    | 100 %               |                |         |  |
| Choose paper s   | ource by PDF page s | ize Pages to P | int     |  |
|                  |                     | All            |         |  |
|                  |                     | Current        | bage    |  |
|                  |                     |                | 2       |  |
|                  |                     | Pages          | -       |  |