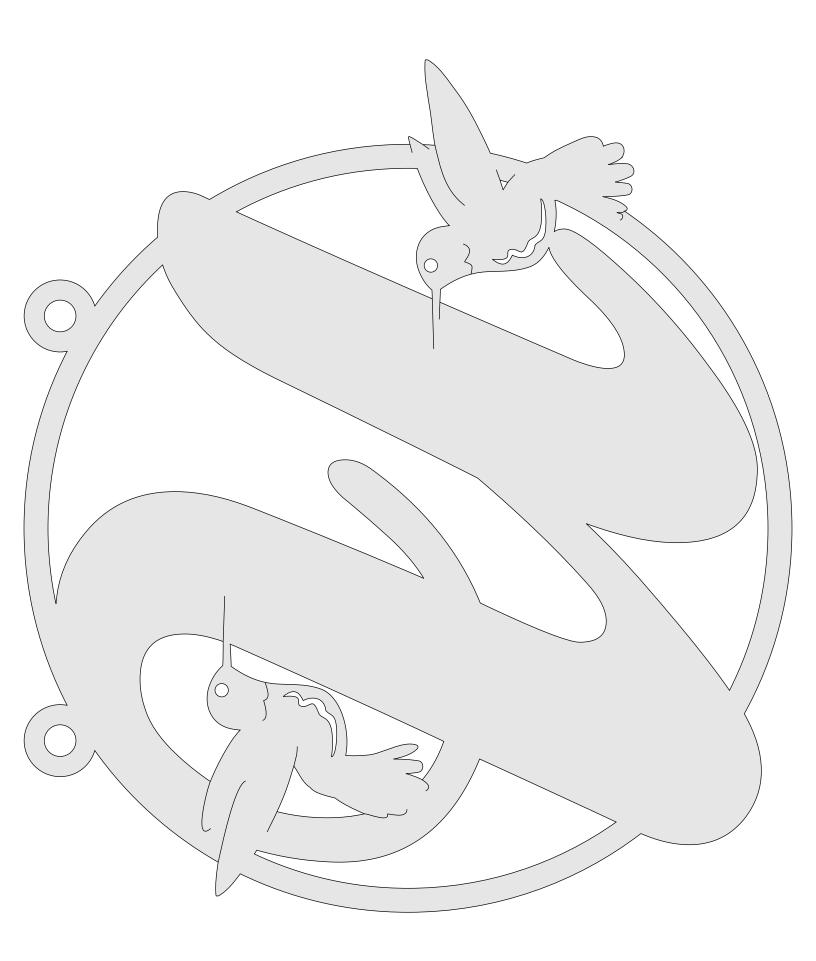

tiple       | Booklet |  |
|------------------|---------------------|----------------|---------|--|
| 🔊 Fit            |                     |                |         |  |
| Actual size      | ◀                   | •              |         |  |
| Shrink oversized | d pages             |                |         |  |
| Custom Scale:    | 100 %               |                |         |  |
| Choose paper s   | ource by PDF page s | ize Pages to P | int     |  |
|                  |                     | All            |         |  |
|                  |                     | Current        | bage    |  |
|                  |                     |                | 2       |  |
|                  |                     | Pages          | -       |  |