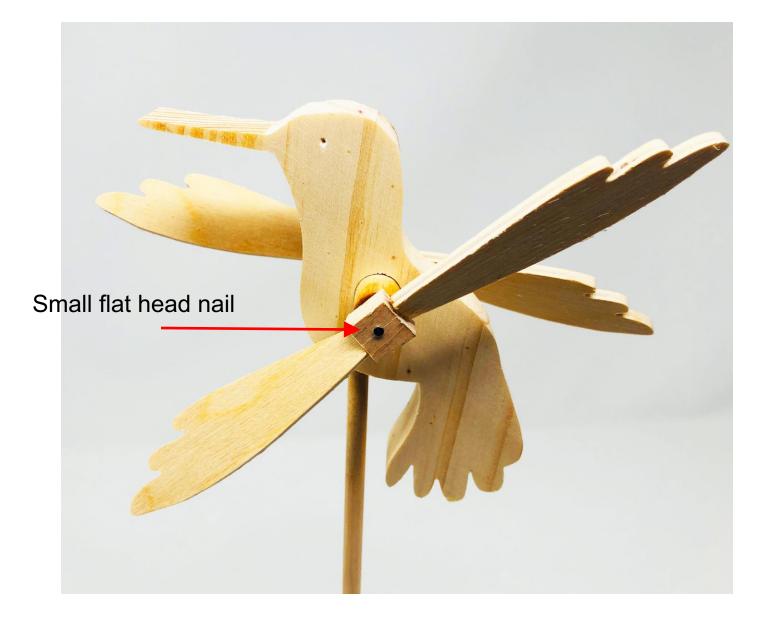

e       | Booklet |   |  |
|------------------|---------------------|----------------|---------|---|--|
| 🔿 Fit            |                     |                |         |   |  |
| Actual size      | ◀                   | •              |         |   |  |
| Shrink oversized | d pages             |                |         |   |  |
| Custom Scale:    | 100 %               |                |         |   |  |
| Choose paper s   | ource by PDF page s | ize Pages to P | int     |   |  |
|                  |                     | All            |         | - |  |
|                  |                     | Current        | page    |   |  |
|                  |                     |                |         |   |  |
|                  |                     | Pages          | 1 - 34  |   |  |











#### **Optional Paint Guide**