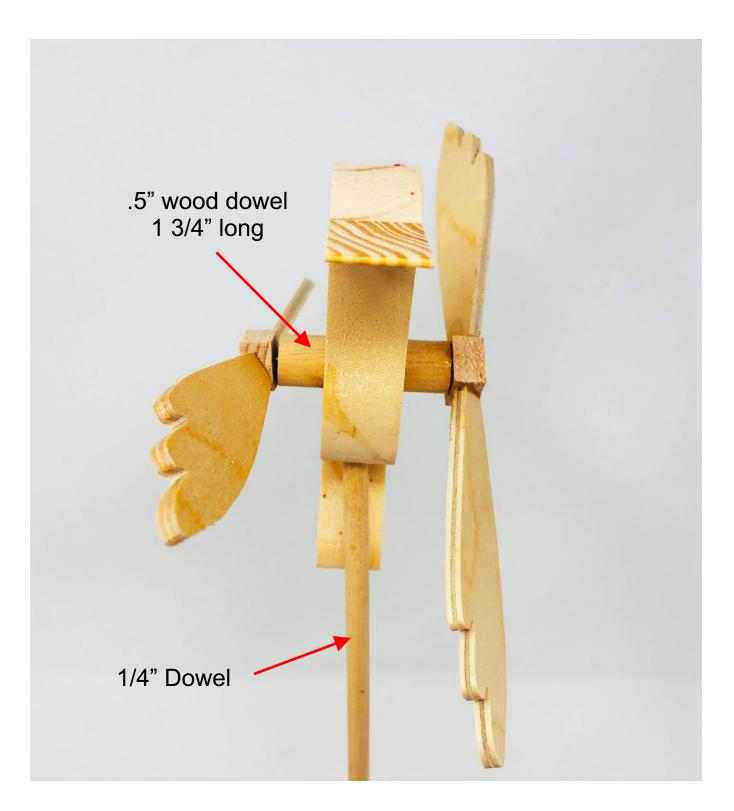

| Booklet |   |  |
|------------------|---------------------|----------------|---------|---|--|
| 🔿 Fit            |                     |                |         |   |  |
| Actual size      | ◀                   | •              |         |   |  |
| Shrink oversized | d pages             |                |         |   |  |
| Custom Scale:    | 100 %               |                |         |   |  |
| Choose paper s   | ource by PDF page s | ize Pages to P | int     |   |  |
|                  |                     | All            |         | - |  |
|                  |                     | Current        | page    |   |  |
|                  |                     |                |         |   |  |
|                  |                     | Pages          | 1 - 34  |   |  |











#### **Optional Paint Guide**