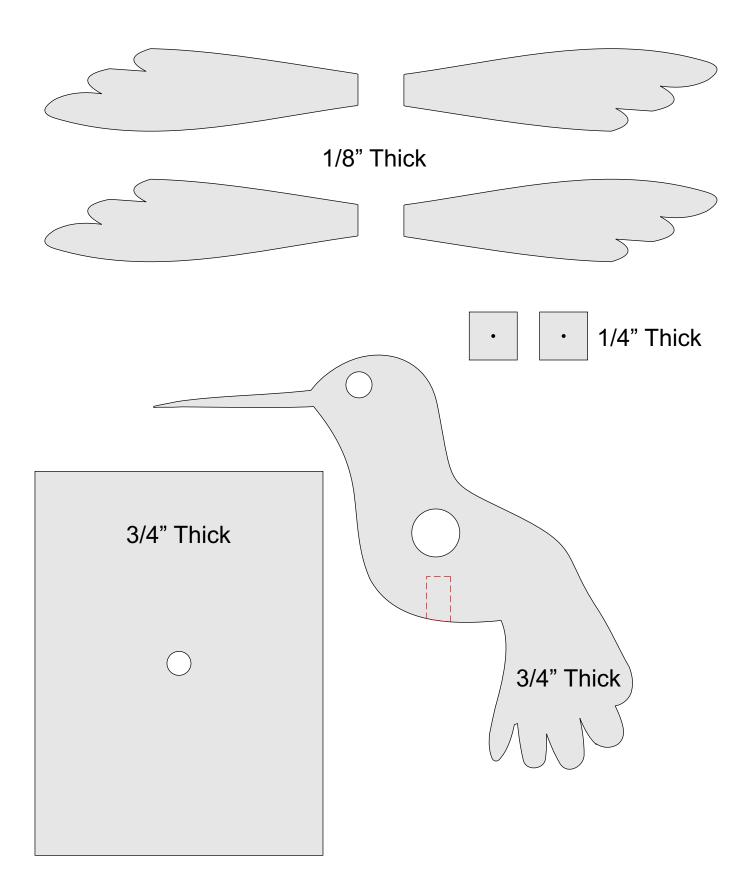

| Booklet |   |  |
|------------------|---------------------|----------------|---------|---|--|
| 🔿 Fit            |                     |                |         |   |  |
| Actual size      | ◀                   | •              |         |   |  |
| Shrink oversized | d pages             |                |         |   |  |
| Custom Scale:    | 100 %               |                |         |   |  |
| Choose paper s   | ource by PDF page s | ize Pages to P | int     |   |  |
|                  |                     | All            |         | - |  |
|                  |                     | Current        | page    |   |  |
|                  |                     |                |         |   |  |
|                  |                     | Pages          | 1 - 34  |   |  |











#### **Optional Paint Guide**