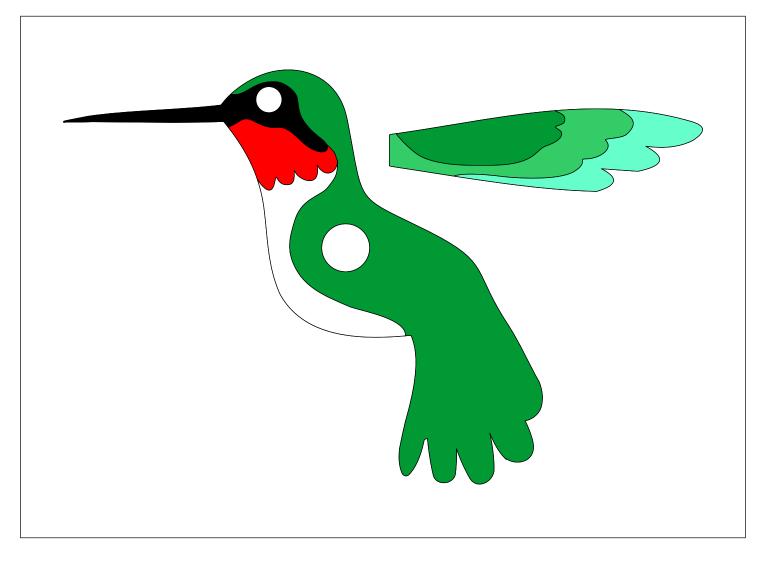

-------|---------------------|----------------|---------|---|--|
| 🔿 Fit            |                     |                |         |   |  |
| Actual size      | ◀                   | •              |         |   |  |
| Shrink oversized | d pages             |                |         |   |  |
| Custom Scale:    | 100 %               |                |         |   |  |
| Choose paper s   | ource by PDF page s | ize Pages to P | int     |   |  |
|                  |                     | All            |         | - |  |
|                  |                     | Current        | page    |   |  |
|                  |                     |                |         |   |  |
|                  |                     | Pages          | 1 - 34  |   |  |











#### **Optional Paint Guide**