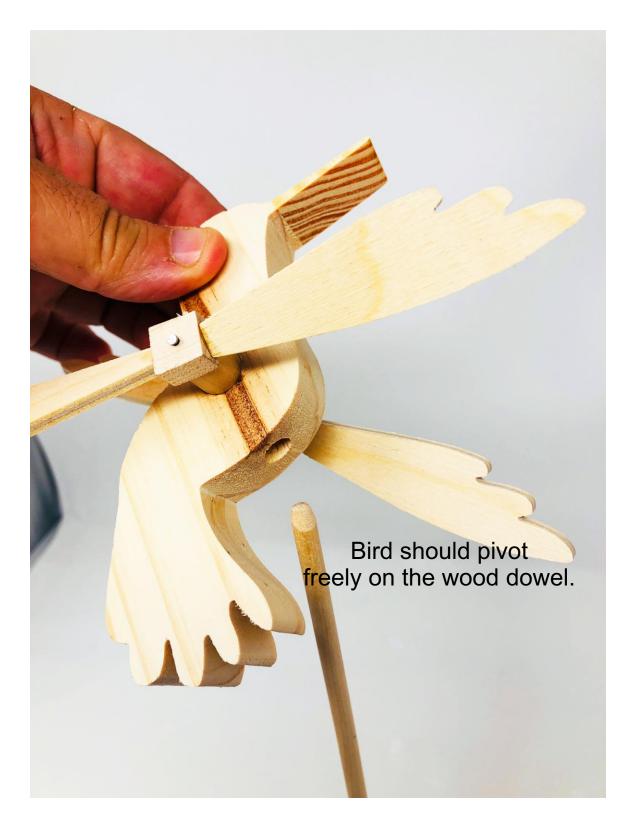

| Booklet |   |  |
|------------------|---------------------|----------------|---------|---|--|
| 🔿 Fit            |                     |                |         |   |  |
| Actual size      | ◀                   | •              |         |   |  |
| Shrink oversized | d pages             |                |         |   |  |
| Custom Scale:    | 100 %               |                |         |   |  |
| Choose paper s   | ource by PDF page s | ize Pages to P | int     |   |  |
|                  |                     | All            |         | - |  |
|                  |                     | Current        | page    |   |  |
|                  |                     |                |         |   |  |
|                  |                     | Pages          | 1 - 34  |   |  |











#### **Optional Paint Guide**