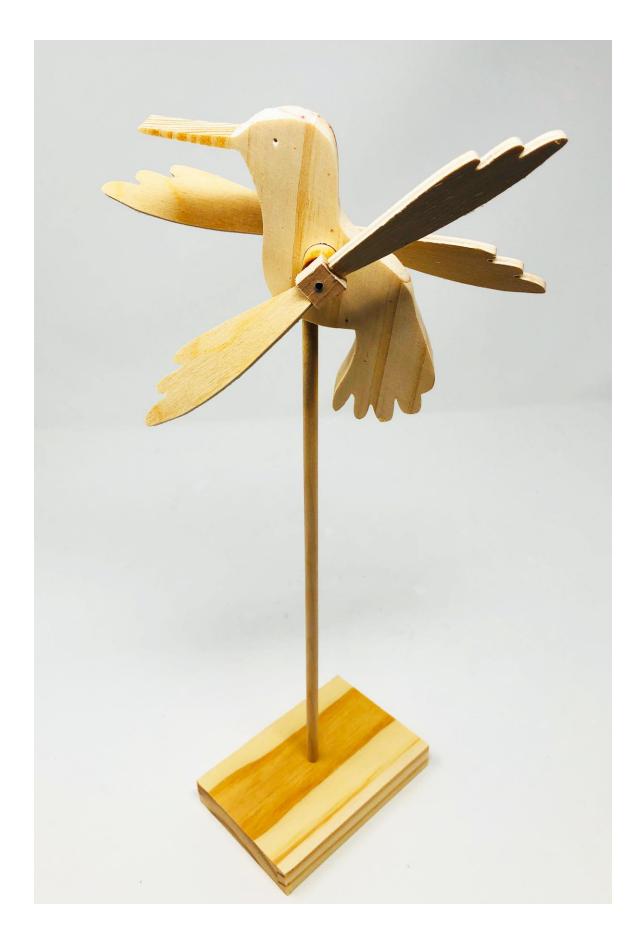

ple       | Booklet |   |  |
|------------------|---------------------|----------------|---------|---|--|
| 🔿 Fit            |                     |                |         |   |  |
| Actual size      | ◀                   | •              |         |   |  |
| Shrink oversized | d pages             |                |         |   |  |
| Custom Scale:    | 100 %               |                |         |   |  |
| Choose paper s   | ource by PDF page s | ize Pages to P | int     |   |  |
|                  |                     | All            |         | - |  |
|                  |                     | Current        | page    |   |  |
|                  |                     |                |         |   |  |
|                  |                     | Pages          | 1 - 34  |   |  |











#### **Optional Paint Guide**