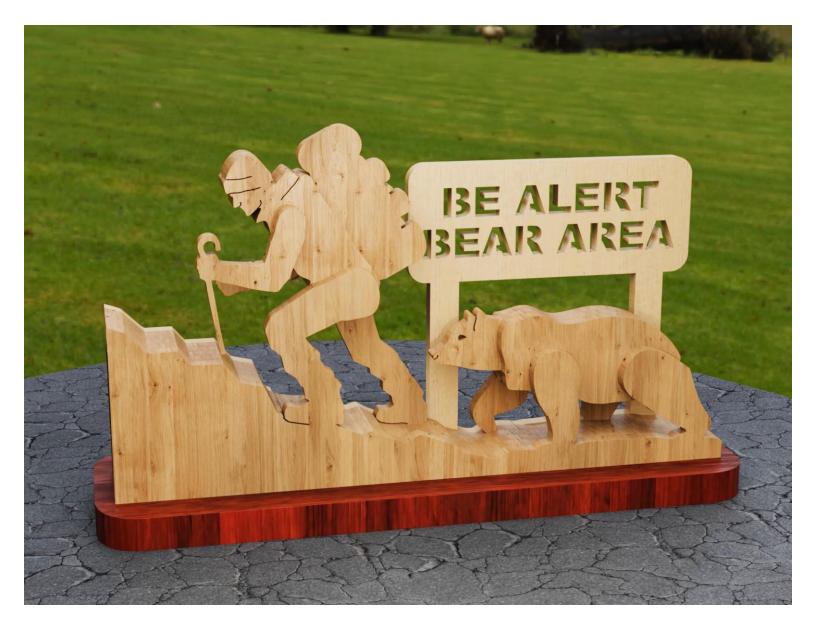

ple       | Booklet |   |  |
|------------------|---------------------|----------------|---------|---|--|
| 🔿 Fit            |                     |                |         |   |  |
| Actual size      | ◀                   | •              |         |   |  |
| Shrink oversized | d pages             |                |         |   |  |
| Custom Scale:    | 100 %               |                |         |   |  |
| Choose paper s   | ource by PDF page s | ize Pages to P | int     |   |  |
|                  |                     | All            |         | - |  |
|                  |                     | Current        | page    |   |  |
|                  |                     |                |         |   |  |
|                  |                     | Pages          | 1 - 34  |   |  |