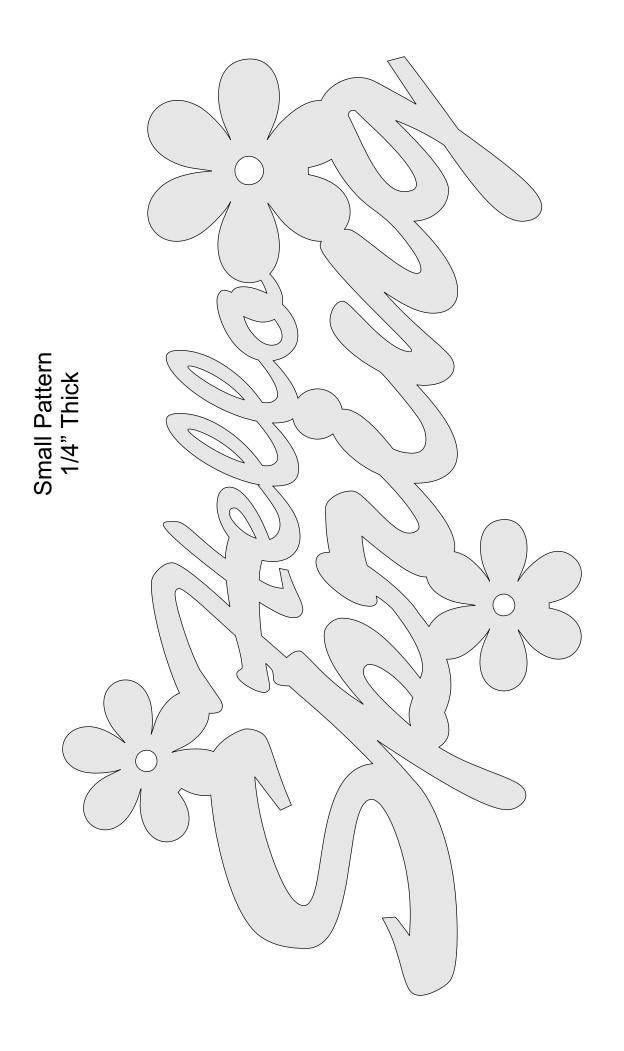

-|----------------|---------|---|--|
| 🔿 Fit            |                     |                |         |   |  |
| Actual size      | ◀                   | •              |         |   |  |
| Shrink oversized | d pages             |                |         |   |  |
| Custom Scale:    | 100 %               |                |         |   |  |
| Choose paper s   | ource by PDF page s | ize Pages to P | int     |   |  |
|                  |                     | All            |         | - |  |
|                  |                     | Current        | page    |   |  |
|                  |                     |                |         |   |  |
|                  |                     | Pages          | 1 - 34  |   |  |

Hello Spring with a wash paint.



Hello Spring no paint.