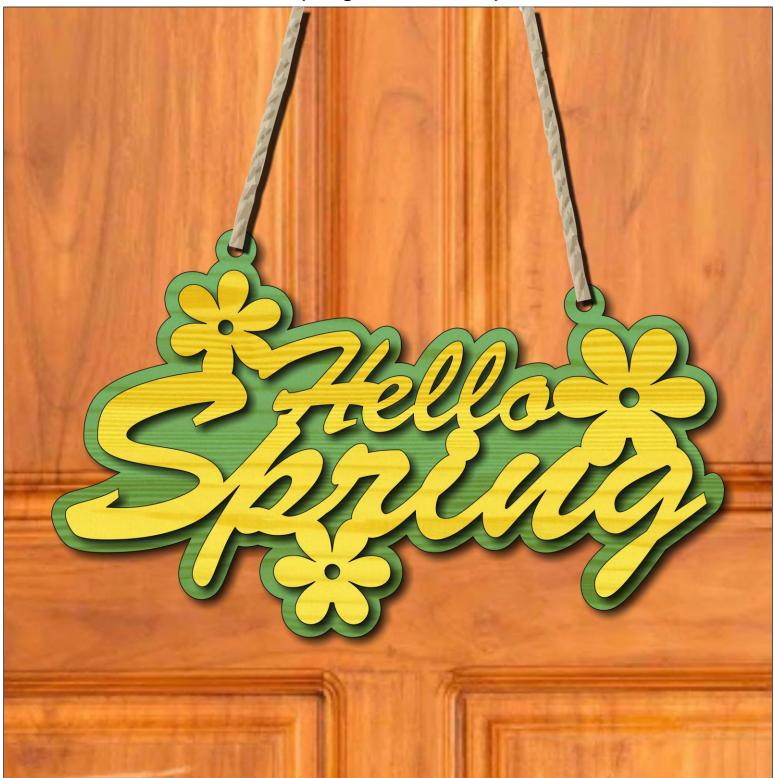

---------------|---------------------|----------------|---------|---|--|
| 🔿 Fit            |                     |                |         |   |  |
| Actual size      | ◀                   | •              |         |   |  |
| Shrink oversized | d pages             |                |         |   |  |
| Custom Scale:    | 100 %               |                |         |   |  |
| Choose paper s   | ource by PDF page s | ize Pages to P | int     |   |  |
|                  |                     | All            |         | - |  |
|                  |                     | Current        | page    |   |  |
|                  |                     |                |         |   |  |
|                  |                     | Pages          | 1 - 34  |   |  |

Hello Spring with a wash paint.



Hello Spring no paint.