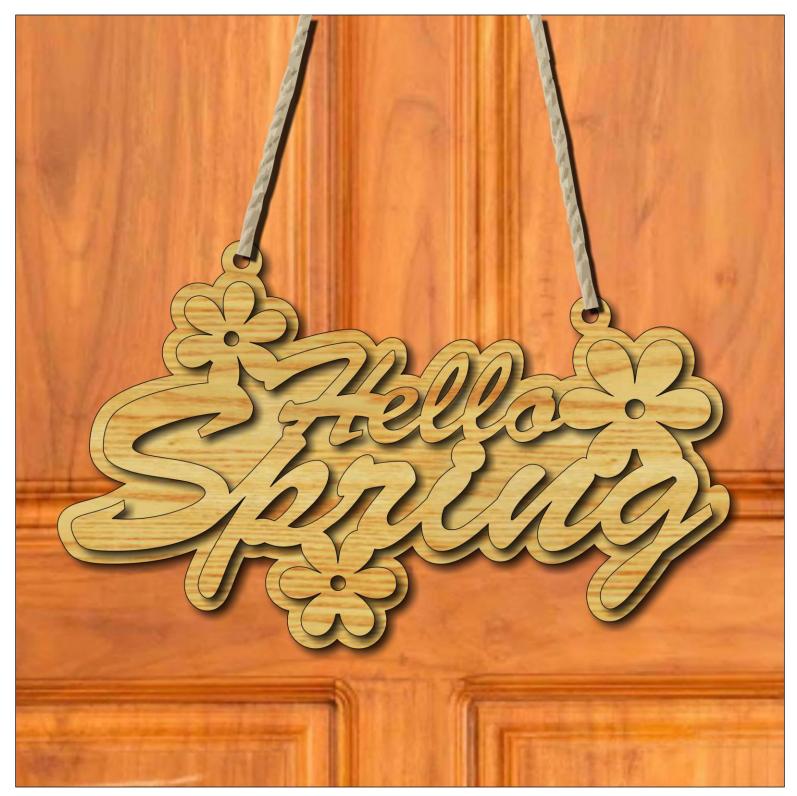

-----------|----------------|---------|---|--|
| 🔿 Fit            |                     |                |         |   |  |
| Actual size      | ◀                   | •              |         |   |  |
| Shrink oversized | d pages             |                |         |   |  |
| Custom Scale:    | 100 %               |                |         |   |  |
| Choose paper s   | ource by PDF page s | ize Pages to P | int     |   |  |
|                  |                     | All            |         | - |  |
|                  |                     | Current        | page    |   |  |
|                  |                     |                |         |   |  |
|                  |                     | Pages          | 1 - 34  |   |  |

Hello Spring with a wash paint.



Hello Spring no paint.