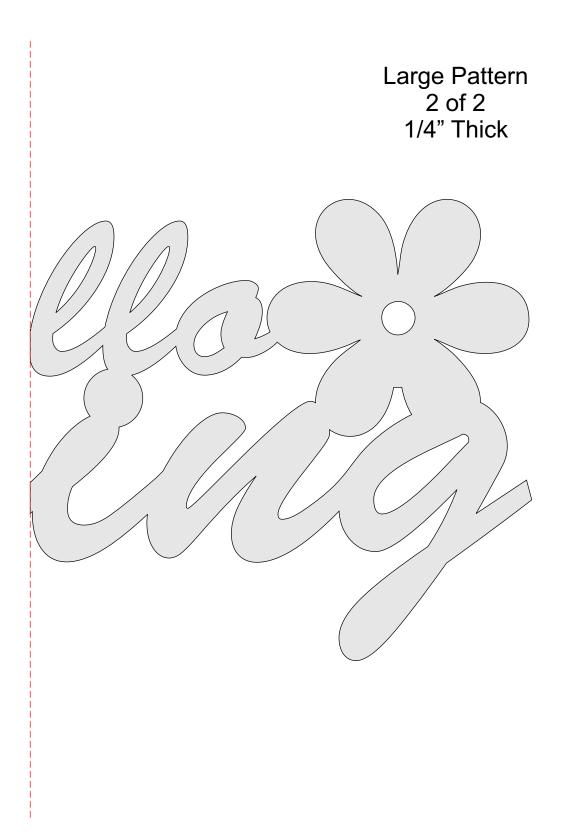

-------|----------------|---------|---|--|
| 🔿 Fit            |                     |                |         |   |  |
| Actual size      | ◀                   | •              |         |   |  |
| Shrink oversized | d pages             |                |         |   |  |
| Custom Scale:    | 100 %               |                |         |   |  |
| Choose paper s   | ource by PDF page s | ize Pages to P | int     |   |  |
|                  |                     | All            |         | - |  |
|                  |                     | Current        | page    |   |  |
|                  |                     |                |         |   |  |
|                  |                     | Pages          | 1 - 34  |   |  |

Hello Spring with a wash paint.



Hello Spring no paint.