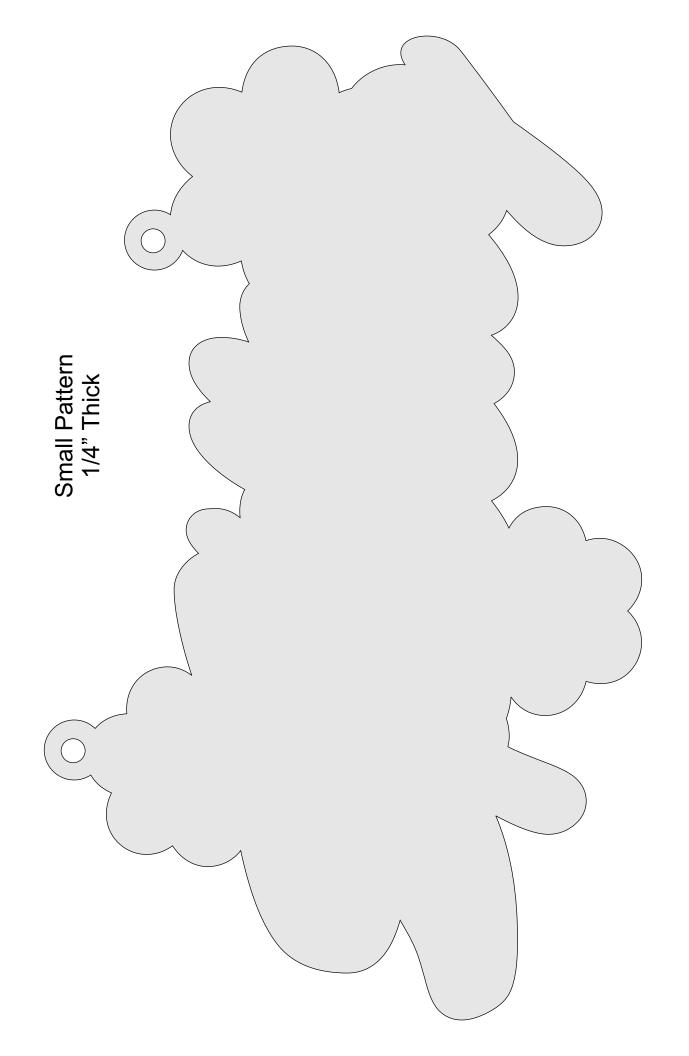

----------------|---------|---|--|
| 🔿 Fit            |                     |                |         |   |  |
| Actual size      | ◀                   | •              |         |   |  |
| Shrink oversized | d pages             |                |         |   |  |
| Custom Scale:    | 100 %               |                |         |   |  |
| Choose paper s   | ource by PDF page s | ize Pages to P | int     |   |  |
|                  |                     | All            |         | - |  |
|                  |                     | Current        | page    |   |  |
|                  |                     |                |         |   |  |
|                  |                     | Pages          | 1 - 34  |   |  |

Hello Spring with a wash paint.



Hello Spring no paint.