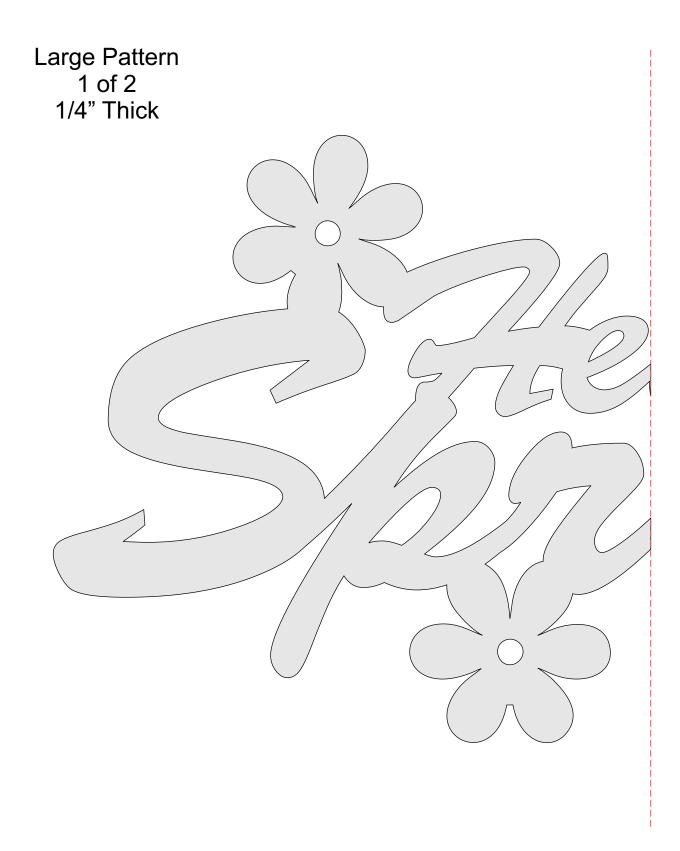

---------|----------------|---------|---|--|
| 🔿 Fit            |                     |                |         |   |  |
| Actual size      | ◀                   | •              |         |   |  |
| Shrink oversized | d pages             |                |         |   |  |
| Custom Scale:    | 100 %               |                |         |   |  |
| Choose paper s   | ource by PDF page s | ize Pages to P | int     |   |  |
|                  |                     | All            |         | - |  |
|                  |                     | Current        | page    |   |  |
|                  |                     |                |         |   |  |
|                  |                     | Pages          | 1 - 34  |   |  |

Hello Spring with a wash paint.



Hello Spring no paint.