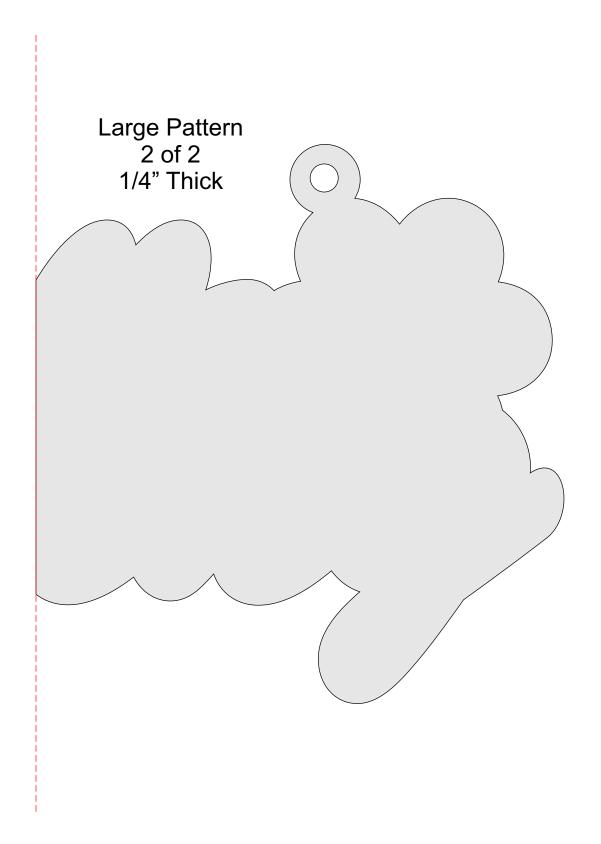

---|----------------|---------|---|--|
| 🔿 Fit            |                     |                |         |   |  |
| Actual size      | ◀                   | •              |         |   |  |
| Shrink oversized | d pages             |                |         |   |  |
| Custom Scale:    | 100 %               |                |         |   |  |
| Choose paper s   | ource by PDF page s | ize Pages to P | int     |   |  |
|                  |                     | All            |         | - |  |
|                  |                     | Current        | page    |   |  |
|                  |                     |                |         |   |  |
|                  |                     | Pages          | 1 - 34  |   |  |

Hello Spring with a wash paint.



Hello Spring no paint.