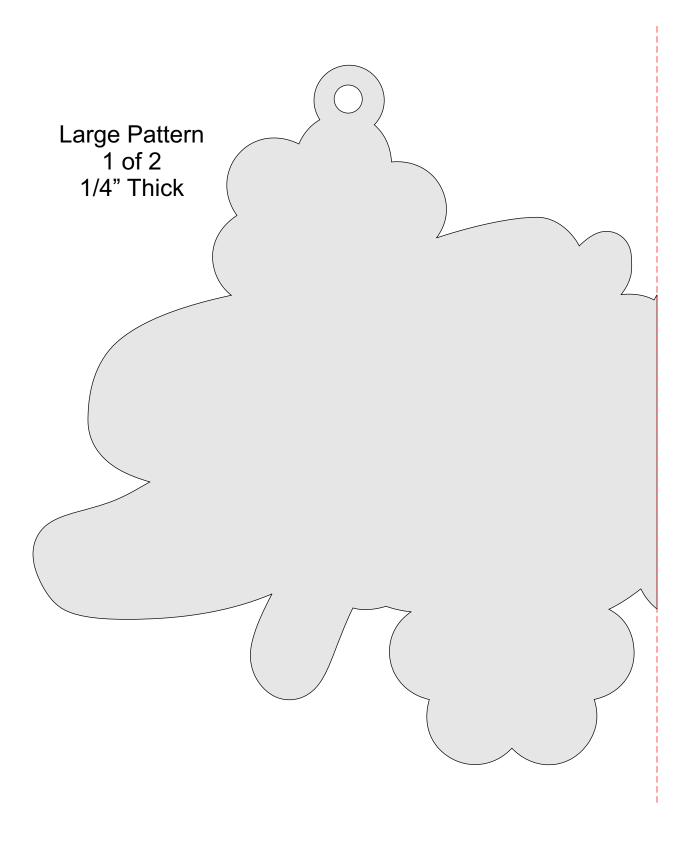

-----|----------------|---------|---|--|
| 🔿 Fit            |                     |                |         |   |  |
| Actual size      | ◀                   | •              |         |   |  |
| Shrink oversized | d pages             |                |         |   |  |
| Custom Scale:    | 100 %               |                |         |   |  |
| Choose paper s   | ource by PDF page s | ize Pages to P | int     |   |  |
|                  |                     | All            |         | - |  |
|                  |                     | Current        | page    |   |  |
|                  |                     |                |         |   |  |
|                  |                     | Pages          | 1 - 34  |   |  |

Hello Spring with a wash paint.



Hello Spring no paint.