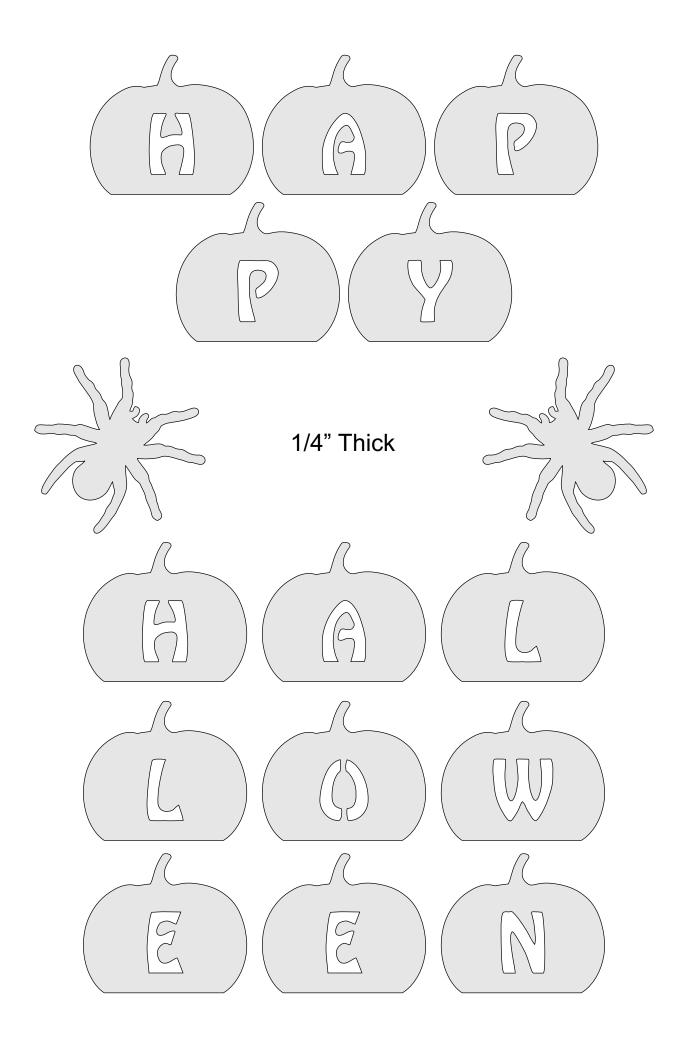

e       | Booklet |   |  |
|------------------|---------------------|----------------|---------|---|--|
| 🔿 Fit            |                     |                |         |   |  |
| Actual size      | ◀                   | •              |         |   |  |
| Shrink oversized | d pages             |                |         |   |  |
| Custom Scale:    | 100 %               |                |         |   |  |
| Choose paper s   | ource by PDF page s | ize Pages to P | int     |   |  |
|                  |                     | All            |         | - |  |
|                  |                     | Current        | page    |   |  |
|                  |                     |                |         |   |  |
|                  |                     | Pages          | 1 - 34  |   |  |