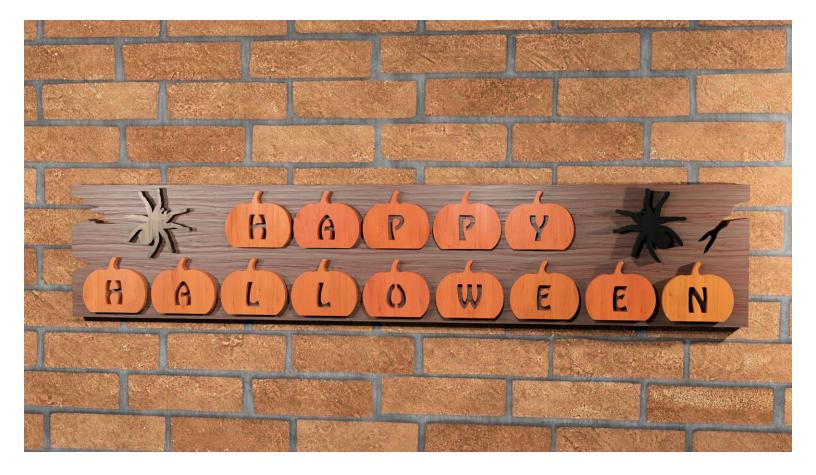

ple       | Booklet |   |  |
|------------------|---------------------|----------------|---------|---|--|
| 🔿 Fit            |                     |                |         |   |  |
| Actual size      | ◀                   | •              |         |   |  |
| Shrink oversized | d pages             |                |         |   |  |
| Custom Scale:    | 100 %               |                |         |   |  |
| Choose paper s   | ource by PDF page s | ize Pages to P | int     |   |  |
|                  |                     | All            |         | - |  |
|                  |                     | Current        | page    |   |  |
|                  |                     |                |         |   |  |
|                  |                     | Pages          | 1 - 34  |   |  |