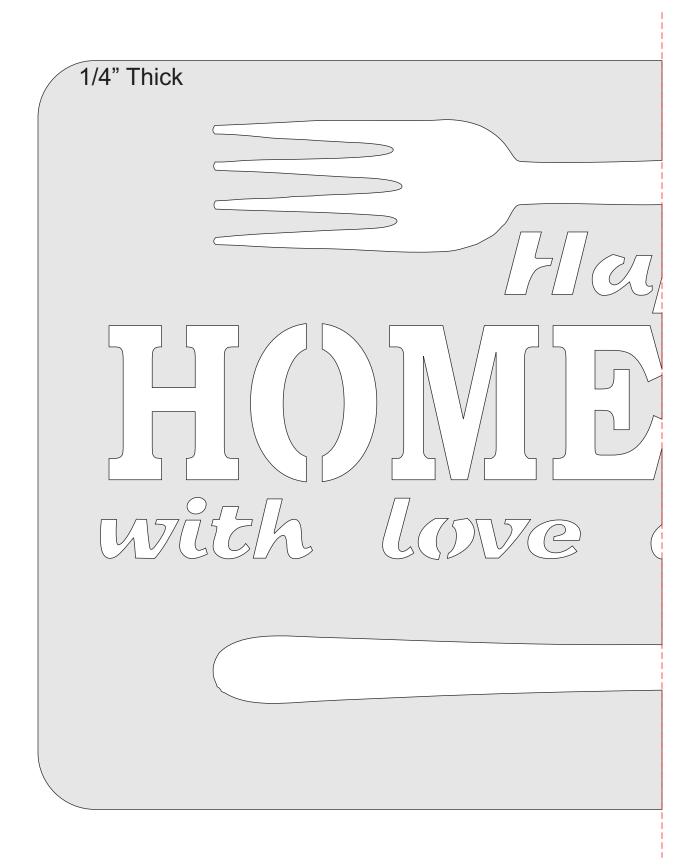

### **Optional Paint**

RECER CCDNJCICDI. 1/4" Thick

1/4" Thick

The large pattern starts on this page.

# ppiness is [Manal butter

| 1/4" Thick |  |  |
|------------|--|--|
|            |  |  |
|            |  |  |
|            |  |  |
|            |  |  |
|            |  |  |
|            |  |  |
|            |  |  |
|            |  |  |
|            |  |  |
|            |  |  |
|            |  |  |