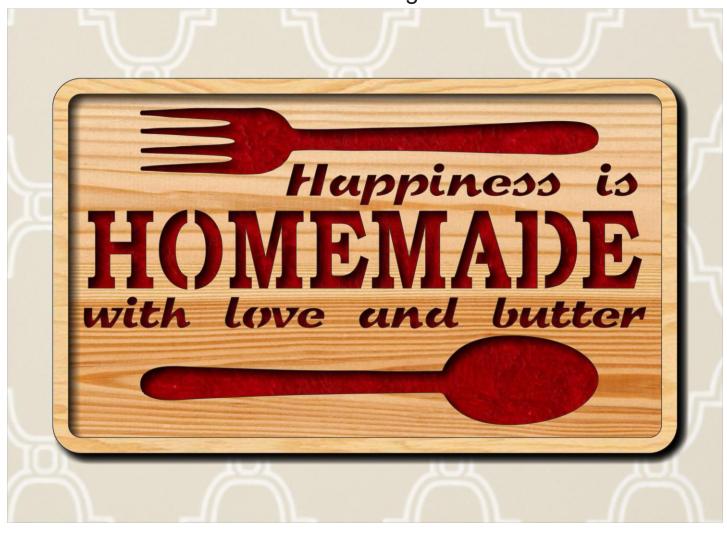

opied and given to others provided the entire book is kept intact. You may not sell the pattern or include it in another commercial package of any type.

Steve Good retains the right to the pattern. If you have any questions about the use of this pattern please contact me at steve@stevedgood.com

When printing this pattern it is important to print it full size. When you bring up the print dialog box look in the "Page Sizing & Handling" section. Make sure the "Actual Size" is selected before you hit print.

You also only need to print the page/s you need. After the print dialog opens look for the "Pages to Print" section. You can print the current page or a range of pages. This will help save ink by not printing the title/instruction pages.

### **Printing Instructions**





Kitchen Sign



### **Optional Paint**



RECER CCDNJCICDI. 1/4" Thick

1/4" Thick

The large pattern starts on this page.



# ppiness is [Manal butter

| 1/4" Thick |  |  |
|------------|--|--|
|            |  |  |
|            |  |  |
|            |  |  |
|            |  |  |
|            |  |  |
|            |  |  |
|            |  |  |
|            |  |  |
|            |  |  |
|            |  |  |
|            |  |  |



| 4/4" This als |  |  |
|---------------|--|--|
| 1/4" Thick    |  |  |
|               |  |  |
|               |  |  |
|               |  |  |
|               |  |  |
|               |  |  |
|               |  |  |
|               |  |  |
|               |  |  |
|               |  |  |
|               |  |  |
|               |  |  |
|               |  |  |
|               |  |  |