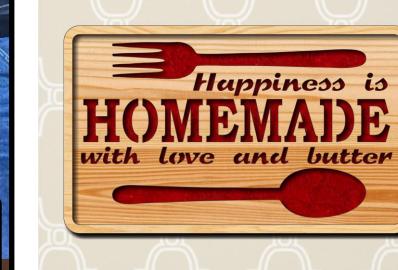

### **Printing Instructions**

Kitchen Sign

### **Optional Paint**

RECER CCDNJCICDI. 1/4" Thick

1/4" Thick

The large pattern starts on this page.

# ppiness is [Manal butter

| 1/4" Thick |  |  |
|------------|--|--|
|            |  |  |
|            |  |  |
|            |  |  |
|            |  |  |
|            |  |  |
|            |  |  |
|            |  |  |
|            |  |  |
|            |  |  |
|            |  |  |
|            |  |  |