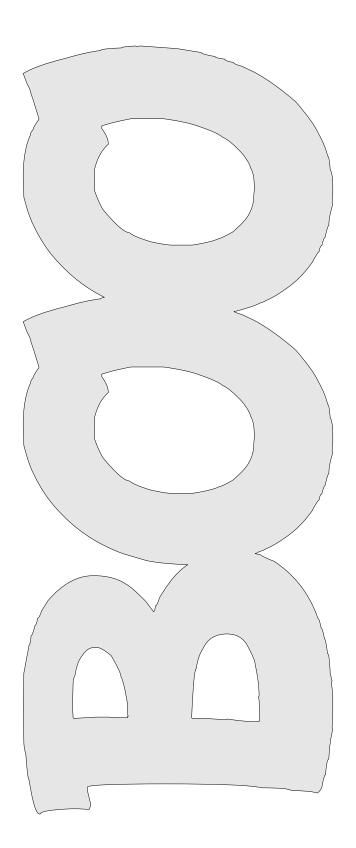

Booklet |   |  |
|------------------|---------------------|----------------|---------|---|--|
| 🔿 Fit            |                     |                |         |   |  |
| Actual size      | ◀                   | •              |         |   |  |
| Shrink oversized | d pages             |                |         |   |  |
| Custom Scale:    | 100 %               |                |         |   |  |
| Choose paper s   | ource by PDF page s | ize Pages to P | int     |   |  |
|                  |                     | All            |         | - |  |
|                  |                     | Current        | page    |   |  |
|                  |                     |                |         |   |  |
|                  |                     | Pages          | 1 - 34  |   |  |