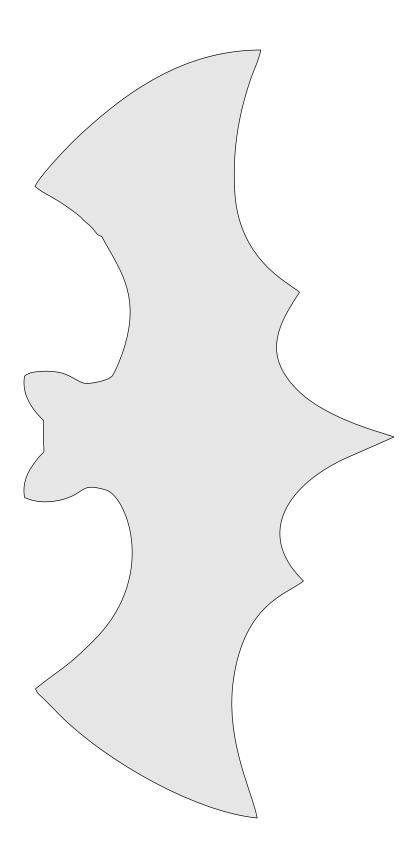

oklet |   |  |
|------------------|---------------------|----------------|---------|---|--|
| 🔿 Fit            |                     |                |         |   |  |
| Actual size      | ◀                   | •              |         |   |  |
| Shrink oversized | d pages             |                |         |   |  |
| Custom Scale:    | 100 %               |                |         |   |  |
| Choose paper s   | ource by PDF page s | ize Pages to P | int     |   |  |
|                  |                     | All            |         | - |  |
|                  |                     | Current        | page    |   |  |
|                  |                     |                |         |   |  |
|                  |                     | Pages          | 1 - 34  |   |  |