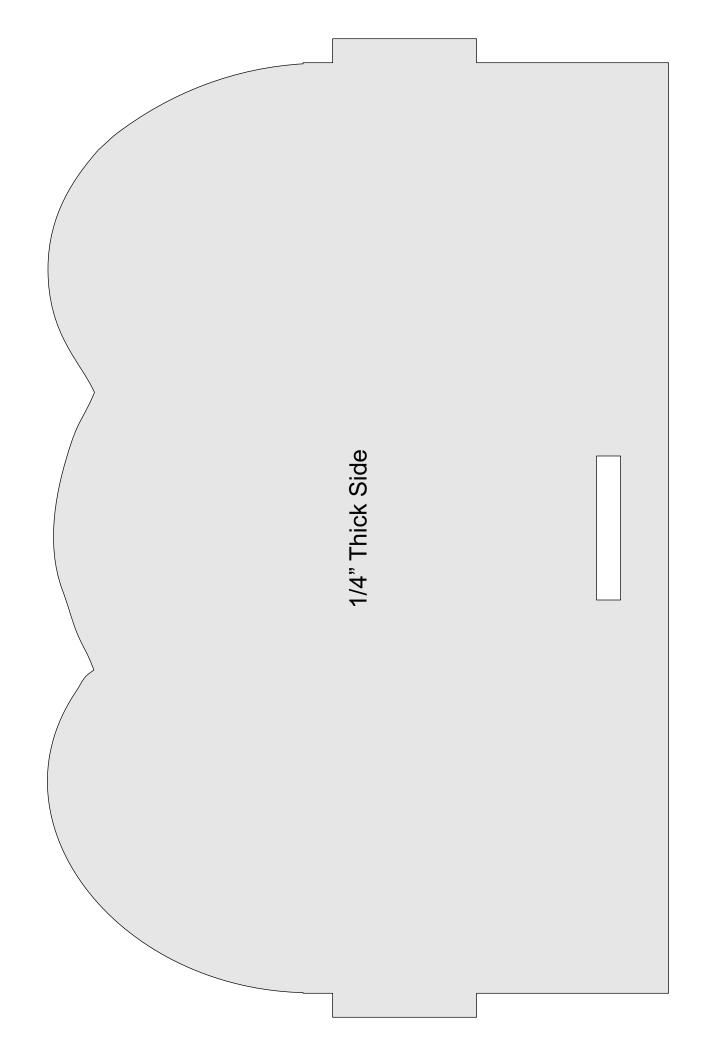

#### Halloween Treat Box

| ſ | Left half of bottom |  |
|---|---------------------|--|
|   |                     |  |
|   | 1/4" Thick          |  |
|   | 1 of 2              |  |
|   | 1012                |  |
|   |                     |  |
|   |                     |  |
|   |                     |  |
|   |                     |  |
|   |                     |  |
|   |                     |  |
|   |                     |  |
|   |                     |  |
|   |                     |  |
|   |                     |  |
|   |                     |  |
|   |                     |  |
|   |                     |  |
|   |                     |  |
|   |                     |  |
|   |                     |  |
|   |                     |  |
|   |                     |  |
|   |                     |  |
|   |                     |  |
|   |                     |  |
|   |                     |  |
|   |                     |  |
|   |                     |  |
|   |                     |  |
|   |                     |  |
|   |                     |  |
|   |                     |  |
|   |                     |  |
|   |                     |  |
|   |                     |  |
|   |                     |  |
|   |                     |  |
|   |                     |  |
|   |                     |  |
|   |                     |  |
|   |                     |  |
|   |                     |  |
|   |                     |  |