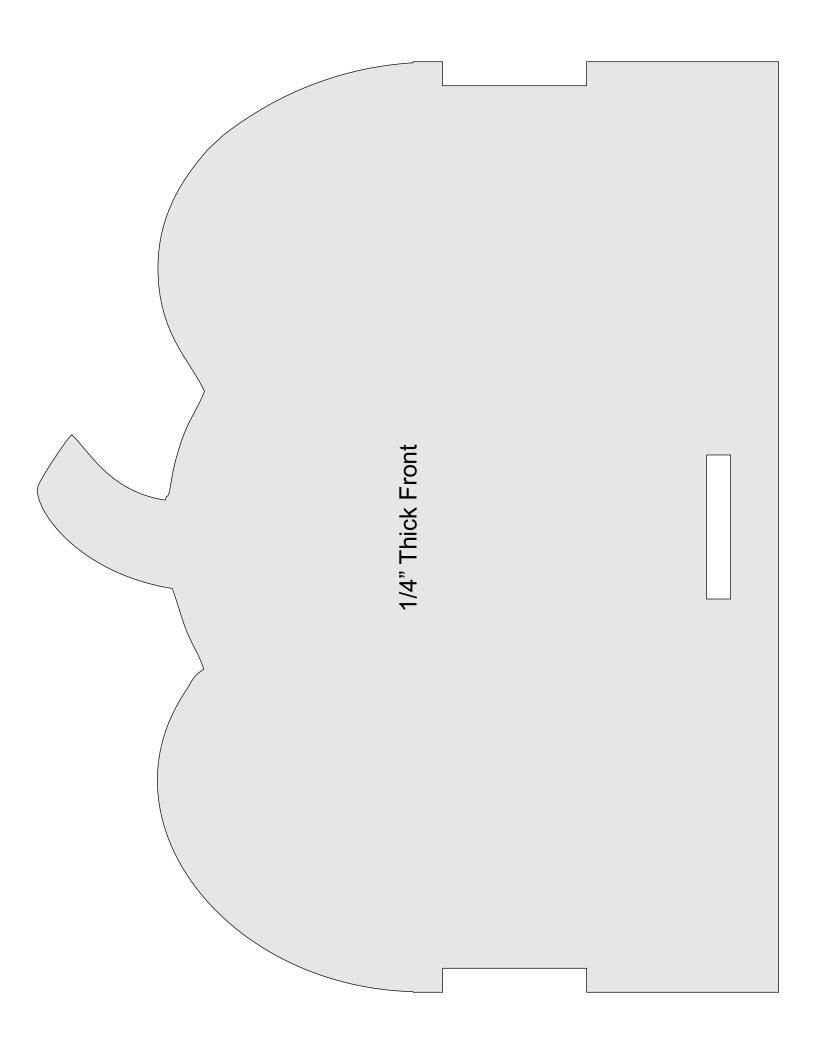

#### Halloween Treat Box

| ſ | Left half of bottom |  |
|---|---------------------|--|
|   |                     |  |
|   | 1/4" Thick          |  |
|   | 1 of 2              |  |
|   | 1012                |  |
|   |                     |  |
|   |                     |  |
|   |                     |  |
|   |                     |  |
|   |                     |  |
|   |                     |  |
|   |                     |  |
|   |                     |  |
|   |                     |  |
|   |                     |  |
|   |                     |  |
|   |                     |  |
|   |                     |  |
|   |                     |  |
|   |                     |  |
|   |                     |  |
|   |                     |  |
|   |                     |  |
|   |                     |  |
|   |                     |  |
|   |                     |  |
|   |                     |  |
|   |                     |  |
|   |                     |  |
|   |                     |  |
|   |                     |  |
|   |                     |  |
|   |                     |  |
|   |                     |  |
|   |                     |  |
|   |                     |  |
|   |                     |  |
|   |                     |  |
|   |                     |  |
|   |                     |  |
|   |                     |  |
|   |                     |  |
|   |                     |  |
|   |                     |  |