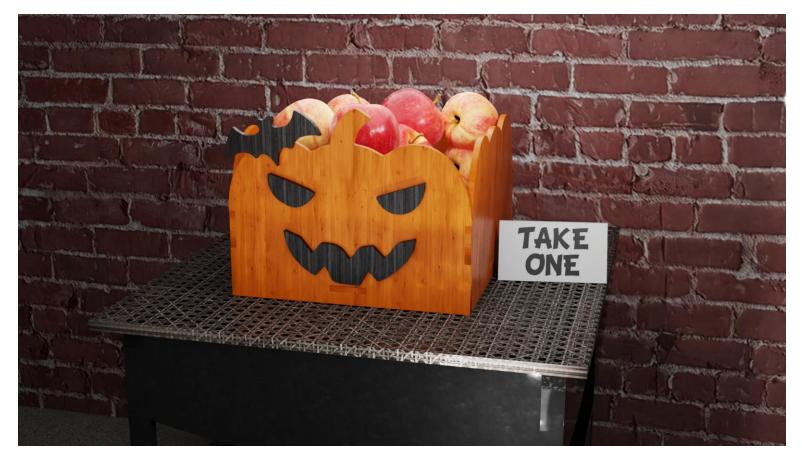

#### Halloween Treat Box

| ſ | Left half of bottom |  |
|---|---------------------|--|
|   |                     |  |
|   | 1/4" Thick          |  |
|   | 1 of 2              |  |
|   | 1012                |  |
|   |                     |  |
|   |                     |  |
|   |                     |  |
|   |                     |  |
|   |                     |  |
|   |                     |  |
|   |                     |  |
|   |                     |  |
|   |                     |  |
|   |                     |  |
|   |                     |  |
|   |                     |  |
|   |                     |  |
|   |                     |  |
|   |                     |  |
|   |                     |  |
|   |                     |  |
|   |                     |  |
|   |                     |  |
|   |                     |  |
|   |                     |  |
|   |                     |  |
|   |                     |  |
|   |                     |  |
|   |                     |  |
|   |                     |  |
|   |                     |  |
|   |                     |  |
|   |                     |  |
|   |                     |  |
|   |                     |  |
|   |                     |  |
|   |                     |  |
|   |                     |  |
|   |                     |  |
|   |                     |  |
|   |                     |  |
|   |                     |  |
|   |                     |  |