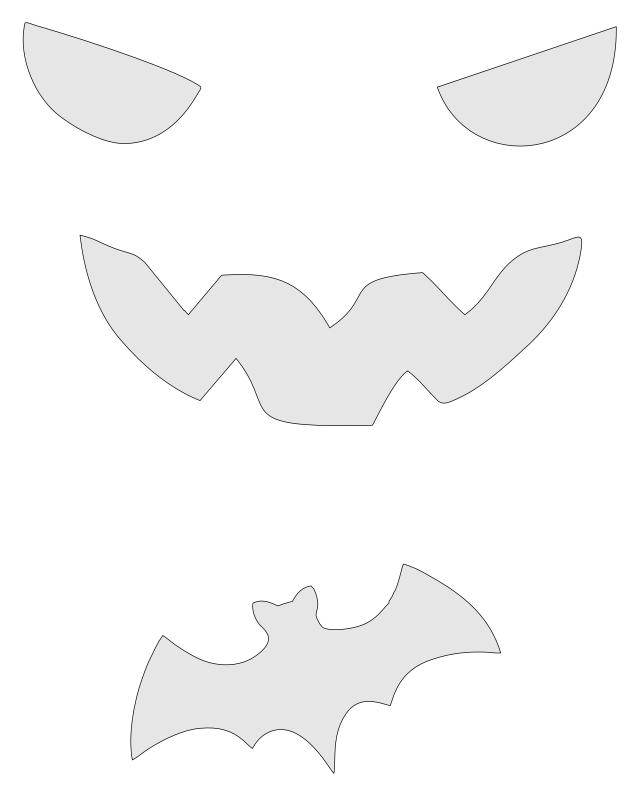

#### Halloween Treat Box

| ſ | Left half of bottom |  |
|---|---------------------|--|
|   |                     |  |
|   | 1/4" Thick          |  |
|   | 1 of 2              |  |
|   | 1012                |  |
|   |                     |  |
|   |                     |  |
|   |                     |  |
|   |                     |  |
|   |                     |  |
|   |                     |  |
|   |                     |  |
|   |                     |  |
|   |                     |  |
|   |                     |  |
|   |                     |  |
|   |                     |  |
|   |                     |  |
|   |                     |  |
|   |                     |  |
|   |                     |  |
|   |                     |  |
|   |                     |  |
|   |                     |  |
|   |                     |  |
|   |                     |  |
|   |                     |  |
|   |                     |  |
|   |                     |  |
|   |                     |  |
|   |                     |  |
|   |                     |  |
|   |                     |  |
|   |                     |  |
|   |                     |  |
|   |                     |  |
|   |                     |  |
|   |                     |  |
|   |                     |  |
|   |                     |  |
|   |                     |  |
|   |                     |  |
|   |                     |  |
|   |                     |  |