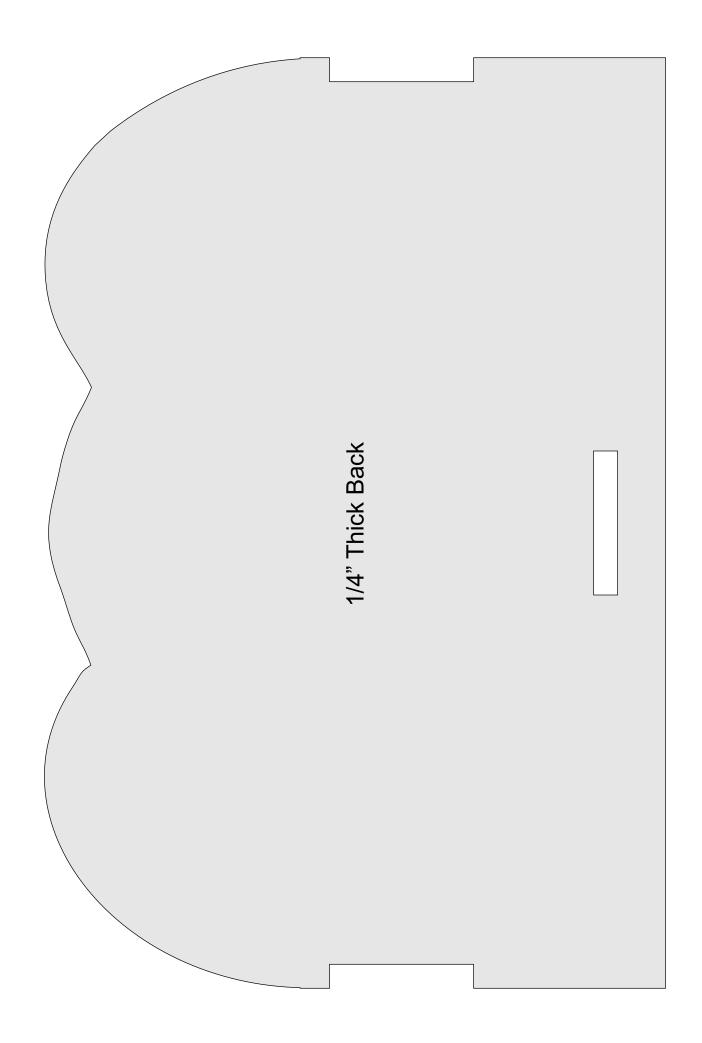

| Right half of bottom<br>1/4" Thick<br>2 of 2 |  |
|----------------------------------------------|--|
|                                              |  |
|                                              |  |
|                                              |  |
|                                              |  |
|                                              |  |
|                                              |  |
|                                              |  |
|                                              |  |