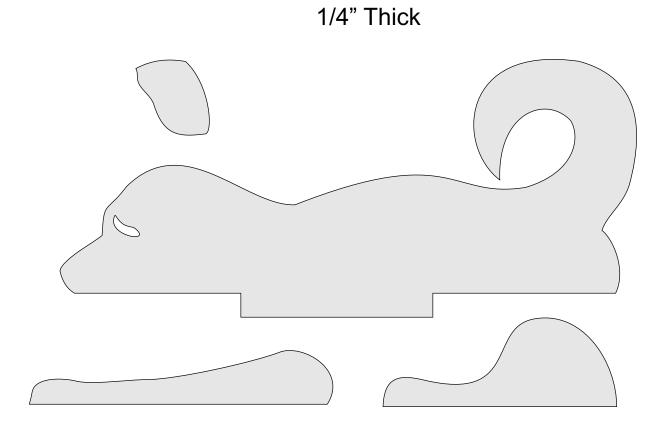

| Booklet |   |  |
|------------------|---------------------|----------------|---------|---|--|
| 🔿 Fit            |                     |                |         |   |  |
| Actual size      | ◀                   | •              |         |   |  |
| Shrink oversized | d pages             |                |         |   |  |
| Custom Scale:    | 100 %               |                |         |   |  |
| Choose paper s   | ource by PDF page s | ize Pages to P | int     |   |  |
|                  |                     | All            |         | - |  |
|                  |                     | Current        | page    |   |  |
|                  |                     |                |         |   |  |
|                  |                     | Pages          | 1 - 34  |   |  |