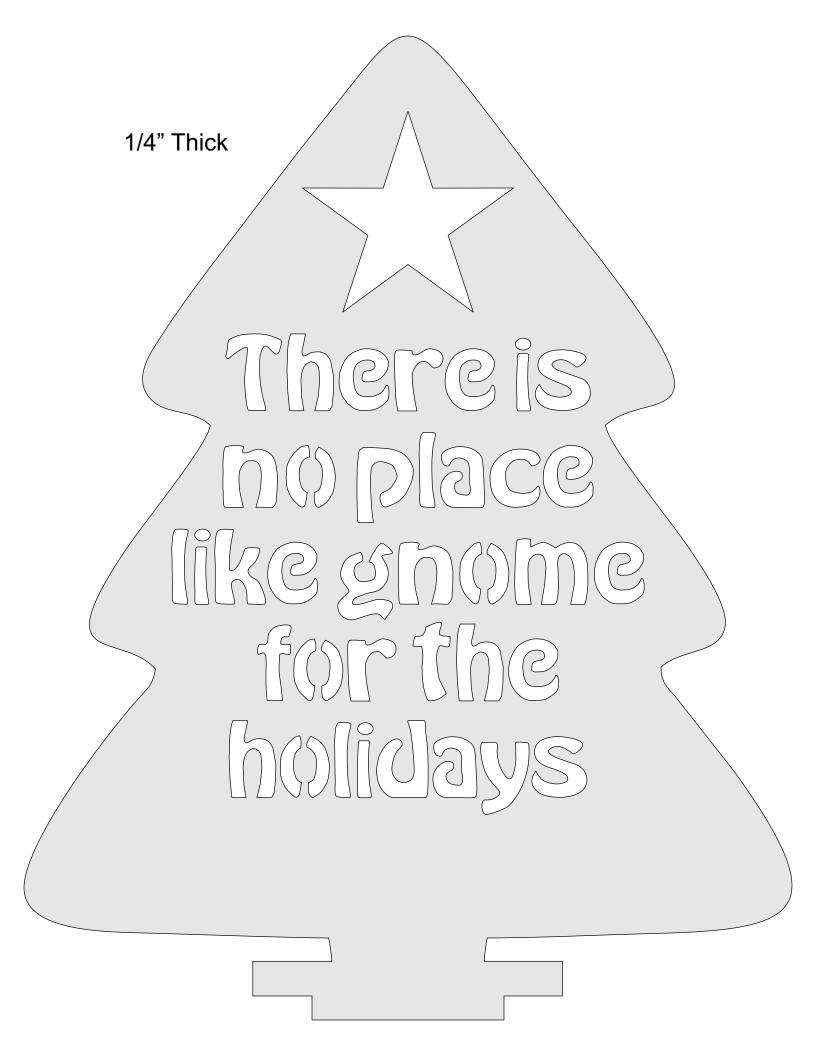

e       | Booklet |   |  |
|------------------|---------------------|----------------|---------|---|--|
| 🔿 Fit            |                     |                |         |   |  |
| Actual size      | ◀                   | •              |         |   |  |
| Shrink oversized | d pages             |                |         |   |  |
| Custom Scale:    | 100 %               |                |         |   |  |
| Choose paper s   | ource by PDF page s | ize Pages to P | int     |   |  |
|                  |                     | All            |         | - |  |
|                  |                     | Current        | page    |   |  |
|                  |                     |                |         |   |  |
|                  |                     | Pages          | 1 - 34  |   |  |