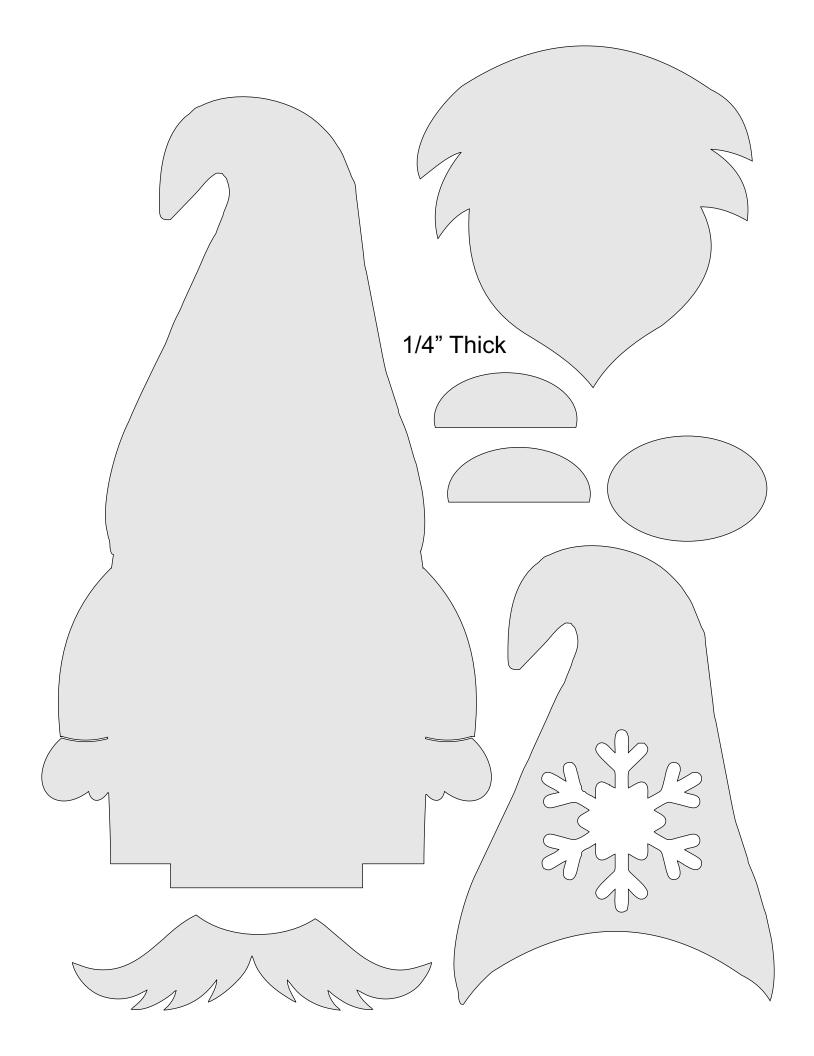

| Booklet |   |  |
|------------------|---------------------|----------------|---------|---|--|
| 🔿 Fit            |                     |                |         |   |  |
| Actual size      | ◀                   | •              |         |   |  |
| Shrink oversized | d pages             |                |         |   |  |
| Custom Scale:    | 100 %               |                |         |   |  |
| Choose paper s   | ource by PDF page s | ize Pages to P | int     |   |  |
|                  |                     | All            |         | - |  |
|                  |                     | Current        | page    |   |  |
|                  |                     |                |         |   |  |
|                  |                     | Pages          | 1 - 34  |   |  |