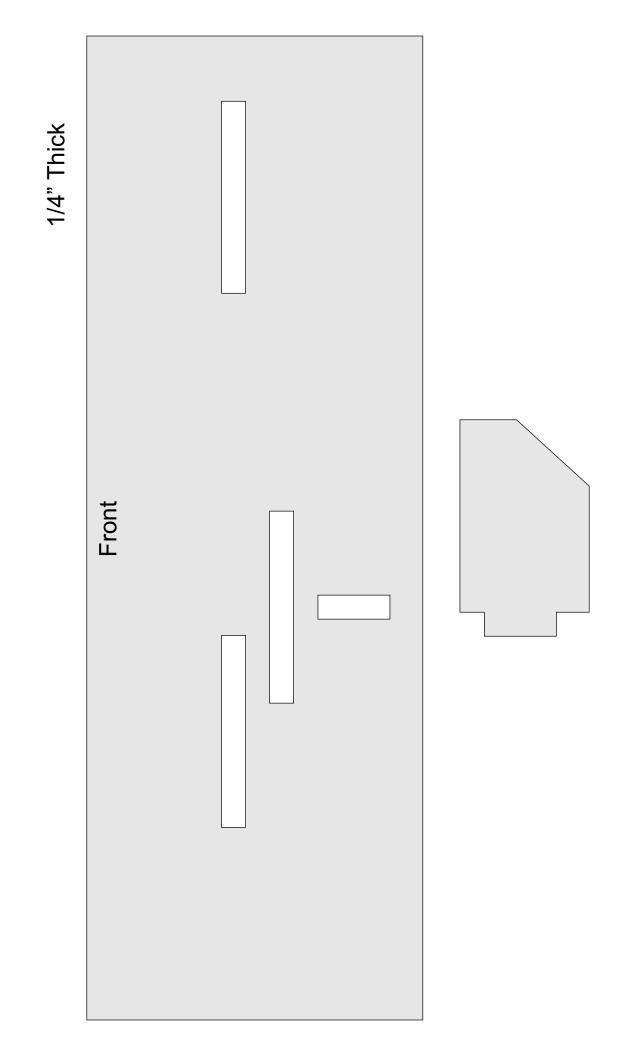

| Booklet |   |  |
|------------------|---------------------|----------------|---------|---|--|
| 🔿 Fit            |                     |                |         |   |  |
| Actual size      | ◀                   | •              |         |   |  |
| Shrink oversized | d pages             |                |         |   |  |
| Custom Scale:    | 100 %               |                |         |   |  |
| Choose paper s   | ource by PDF page s | ize Pages to P | int     |   |  |
|                  |                     | All            |         | - |  |
|                  |                     | Current        | page    |   |  |
|                  |                     |                |         |   |  |
|                  |                     | Pages          | 1 - 34  |   |  |