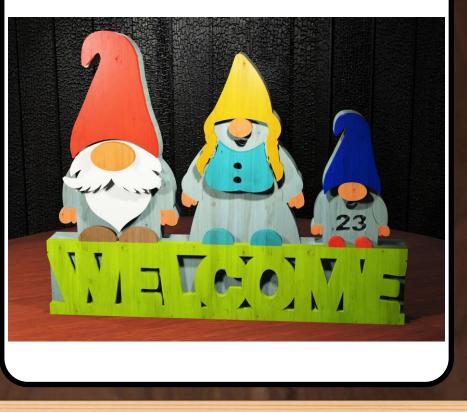

## Digital Patterns Designed by Steve Good

Hundreds of free Patterns Stencil Printer Jigsaw Puzzle Templates DVD's Key Chain Pattern Printer Video Tutorials Reviews Community Forum and more.

-

Note to commercial print employees: I give my permission to print as many of this pattern book as your customer requires.