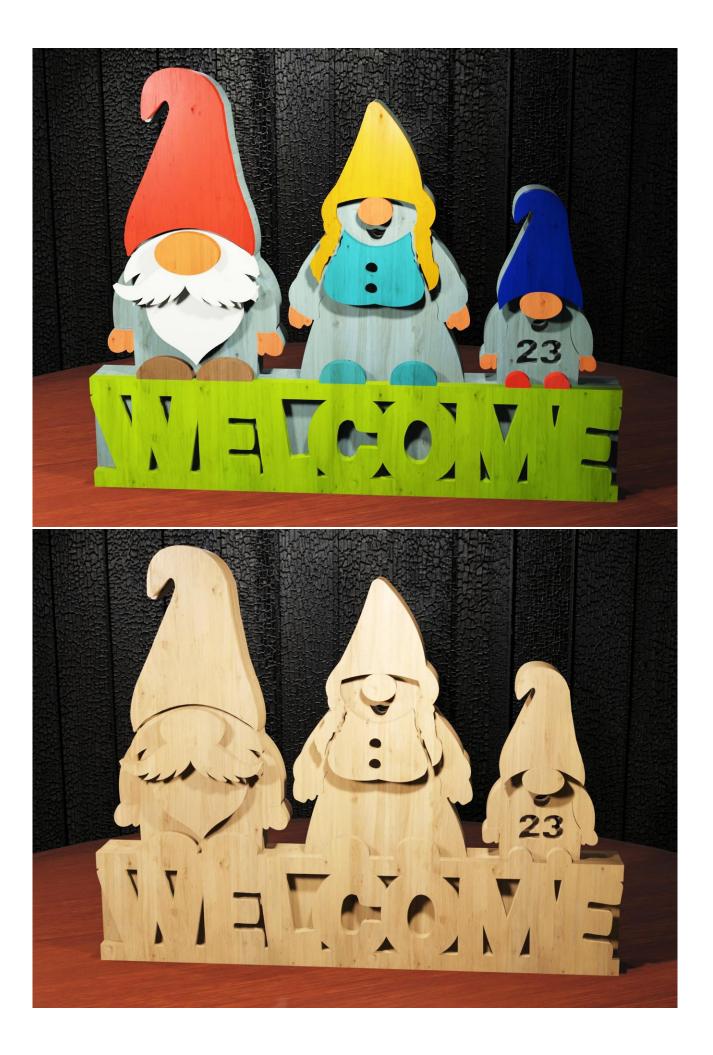

## Digital Patterns Designed by Steve Good

Hundreds of free Patterns Stencil Printer Jigsaw Puzzle Templates DVD's Key Chain Pattern Printer Video Tutorials Reviews Community Forum and more.

-

Note to commercial print employees: I give my permission to print as many of this pattern book as your customer requires.