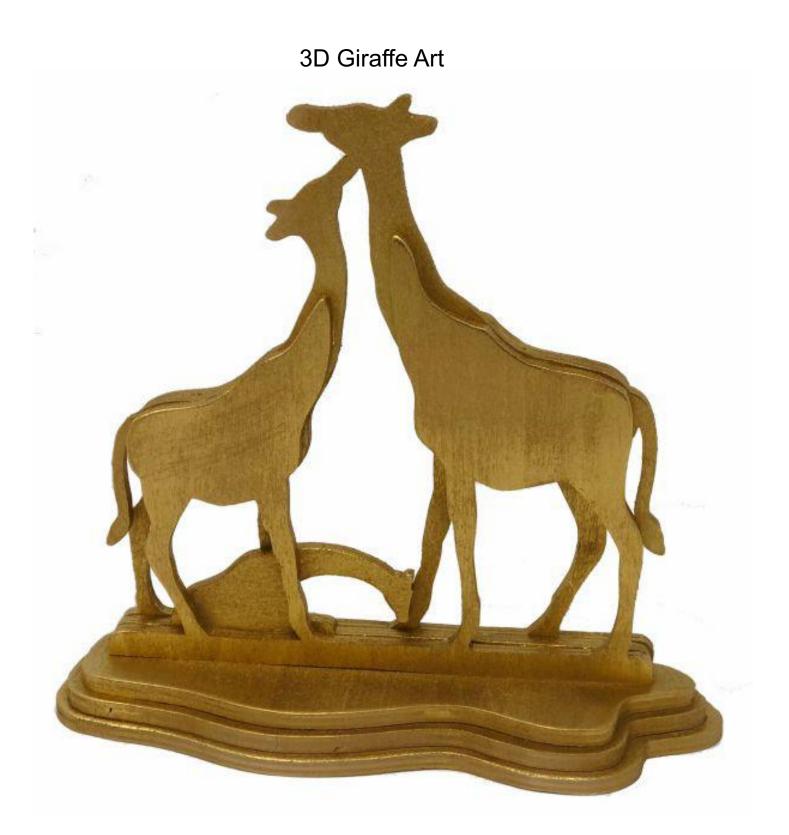

ple       | Booklet |   |  |
|------------------|---------------------|----------------|---------|---|--|
| 🔿 Fit            |                     |                |         |   |  |
| Actual size      | ◀                   | •              |         |   |  |
| Shrink oversized | d pages             |                |         |   |  |
| Custom Scale:    | 100 %               |                |         |   |  |
| Choose paper s   | ource by PDF page s | ize Pages to P | int     |   |  |
|                  |                     | All            |         | - |  |
|                  |                     | Current        | page    |   |  |
|                  |                     |                |         |   |  |
|                  |                     | Pages          | 1 - 34  |   |  |