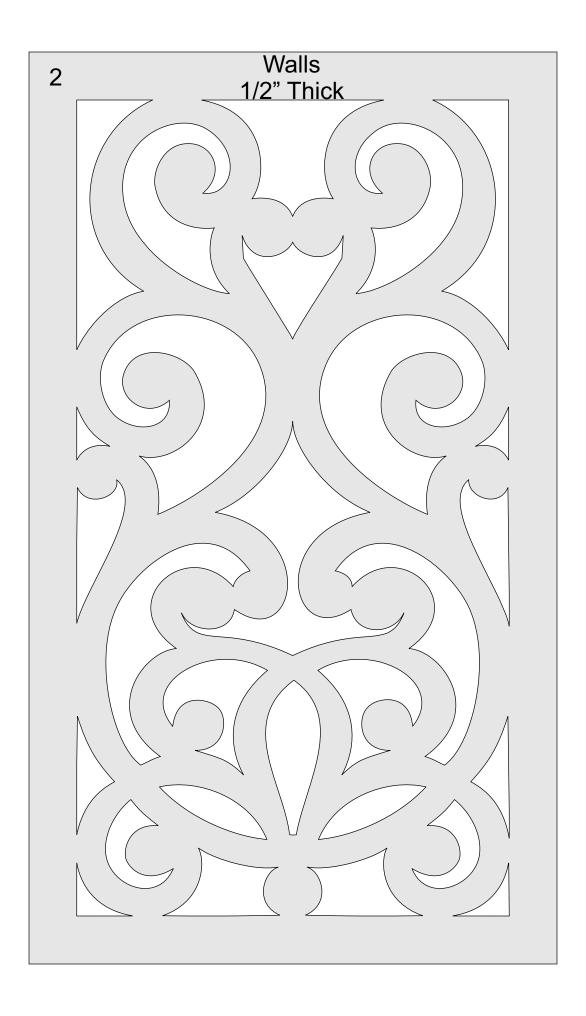

al Size" is selected before you hit print.

You also only need to print the page/s you need. After the print dialog opens look for the "Pages to Print" section. You can print the current page or a range of pages. This will help save ink by not printing the title/instruction pages.

## **Printing Instructions**











| Corner Posts<br>3/4" Thick | 1 | 1 | 1 | 1 |
|----------------------------|---|---|---|---|
|                            |   |   |   |   |
|                            |   |   |   |   |
|                            |   |   |   |   |
|                            |   |   |   |   |
|                            |   |   |   |   |
|                            |   |   |   |   |
|                            |   |   |   |   |
|                            |   |   |   |   |









3 Bottom 1/2" Thick



5

## Lid Retainer 1/2" Thick

You can use the waste from the top pattern on the previous page for the lid retianer.

6 Lid 1/2" Thick