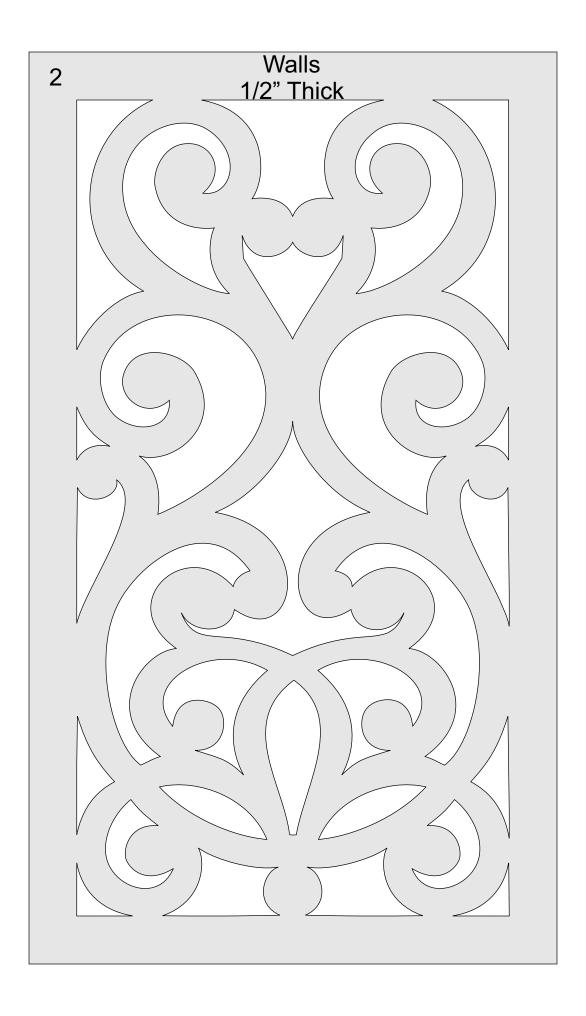

## **Printing Instructions**

| Corner Posts<br>3/4" Thick | 1 | 1 | 1 | 1 |
|----------------------------|---|---|---|---|
|                            |   |   |   |   |
|                            |   |   |   |   |
|                            |   |   |   |   |
|                            |   |   |   |   |
|                            |   |   |   |   |
|                            |   |   |   |   |
|                            |   |   |   |   |
|                            |   |   |   |   |