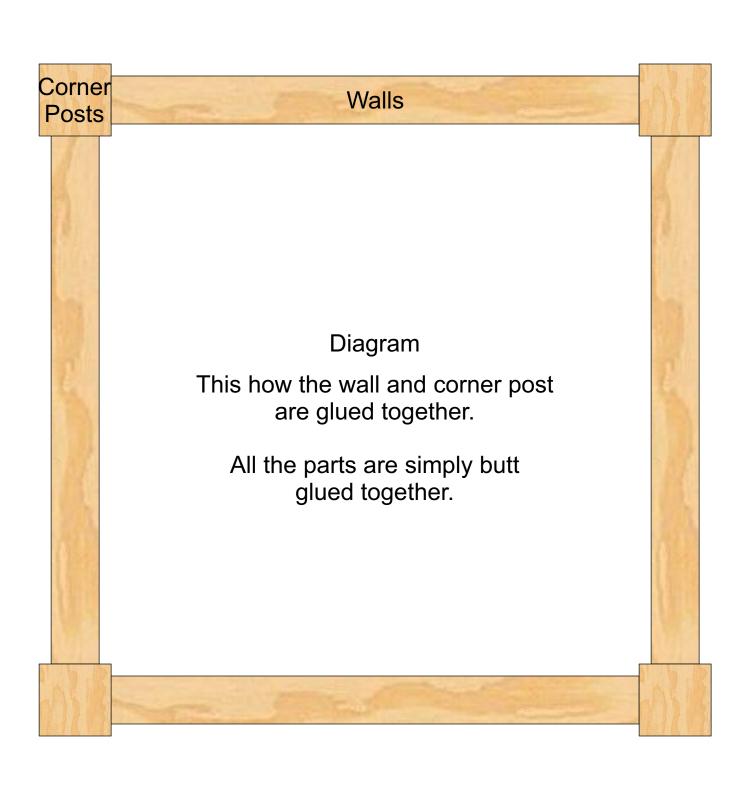

## **Printing Instructions**

| Corner Posts<br>3/4" Thick | 1 | 1 | 1 | 1 |
|----------------------------|---|---|---|---|
|                            |   |   |   |   |
|                            |   |   |   |   |
|                            |   |   |   |   |
|                            |   |   |   |   |
|                            |   |   |   |   |
|                            |   |   |   |   |
|                            |   |   |   |   |
|                            |   |   |   |   |