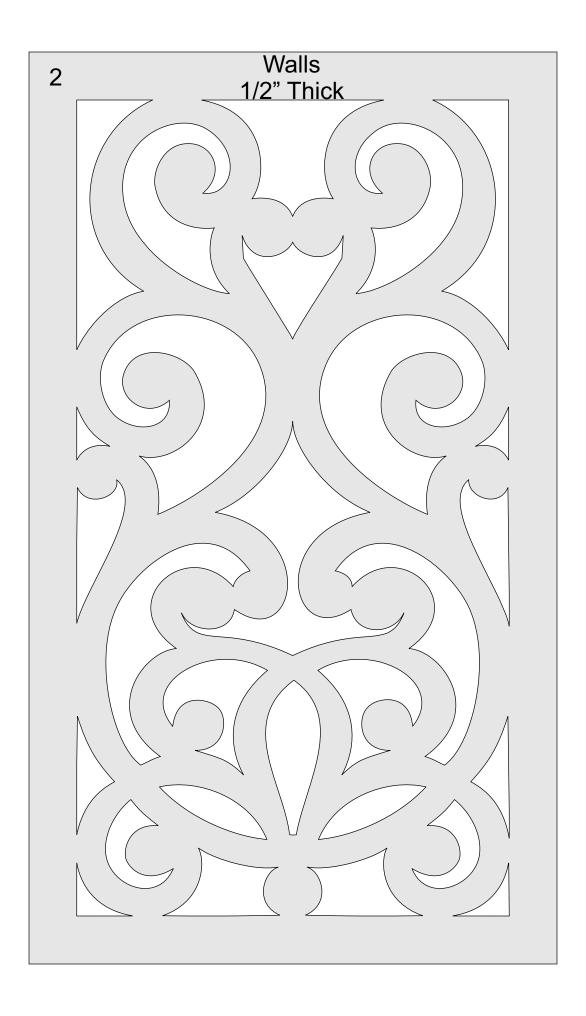

Actual Size" is selected before you hit print.

You also only need to print the page/s you need. After the print dialog opens look for the "Pages to Print" section. You can print the current page or a range of pages. This will help save ink by not printing the title/instruction pages.

## **Printing Instructions**











| Corner Posts<br>3/4" Thick | 1 | 1 | 1 | 1 |
|----------------------------|---|---|---|---|
|                            |   |   |   |   |
|                            |   |   |   |   |
|                            |   |   |   |   |
|                            |   |   |   |   |
|                            |   |   |   |   |
|                            |   |   |   |   |
|                            |   |   |   |   |
|                            |   |   |   |   |









3 Bottom 1/2" Thick



5

## Lid Retainer 1/2" Thick

You can use the waste from the top pattern on the previous page for the lid retianer.

6 Lid 1/2" Thick