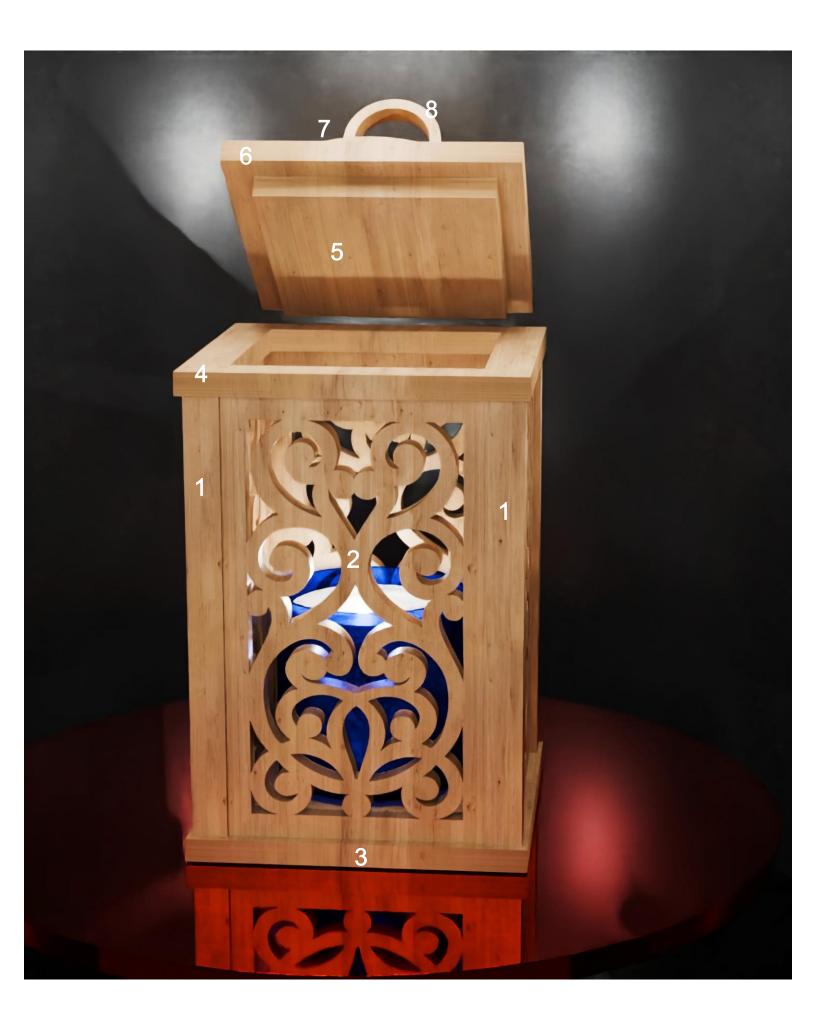

## **Printing Instructions**

| Corner Posts<br>3/4" Thick | 1 | 1 | 1 | 1 |
|----------------------------|---|---|---|---|
|                            |   |   |   |   |
|                            |   |   |   |   |
|                            |   |   |   |   |
|                            |   |   |   |   |
|                            |   |   |   |   |
|                            |   |   |   |   |
|                            |   |   |   |   |
|                            |   |   |   |   |

3 Bottom 1/2" Thick

5

## Lid Retainer 1/2" Thick

You can use the waste from the top pattern on the previous page for the lid retianer.

6 Lid 1/2" Thick