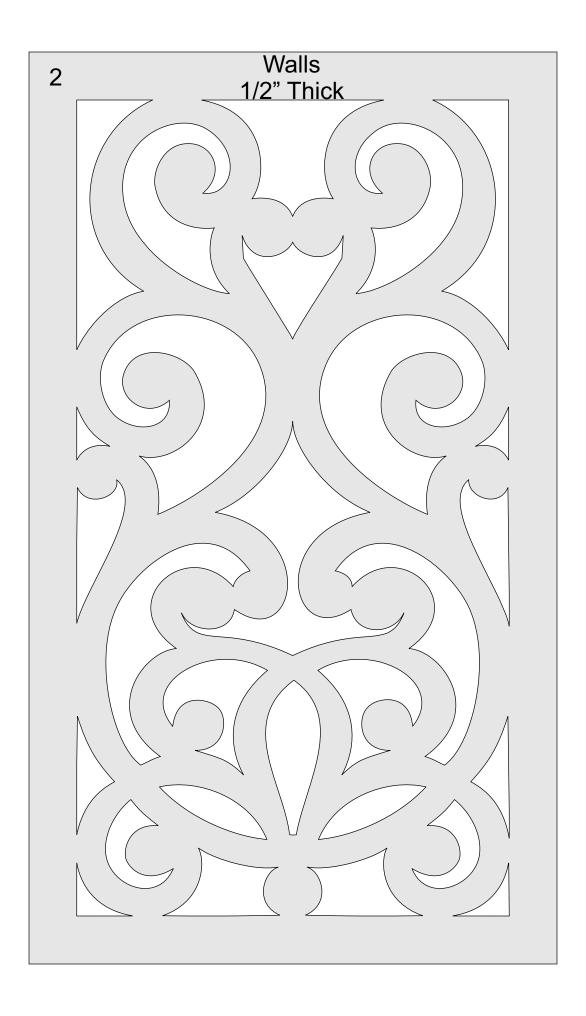

tual Size" is selected before you hit print.

You also only need to print the page/s you need. After the print dialog opens look for the "Pages to Print" section. You can print the current page or a range of pages. This will help save ink by not printing the title/instruction pages.

## **Printing Instructions**











| Corner Posts<br>3/4" Thick | 1 | 1 | 1 | 1 |
|----------------------------|---|---|---|---|
|                            |   |   |   |   |
|                            |   |   |   |   |
|                            |   |   |   |   |
|                            |   |   |   |   |
|                            |   |   |   |   |
|                            |   |   |   |   |
|                            |   |   |   |   |
|                            |   |   |   |   |









3 Bottom 1/2" Thick



5

## Lid Retainer 1/2" Thick

You can use the waste from the top pattern on the previous page for the lid retianer.

6 Lid 1/2" Thick