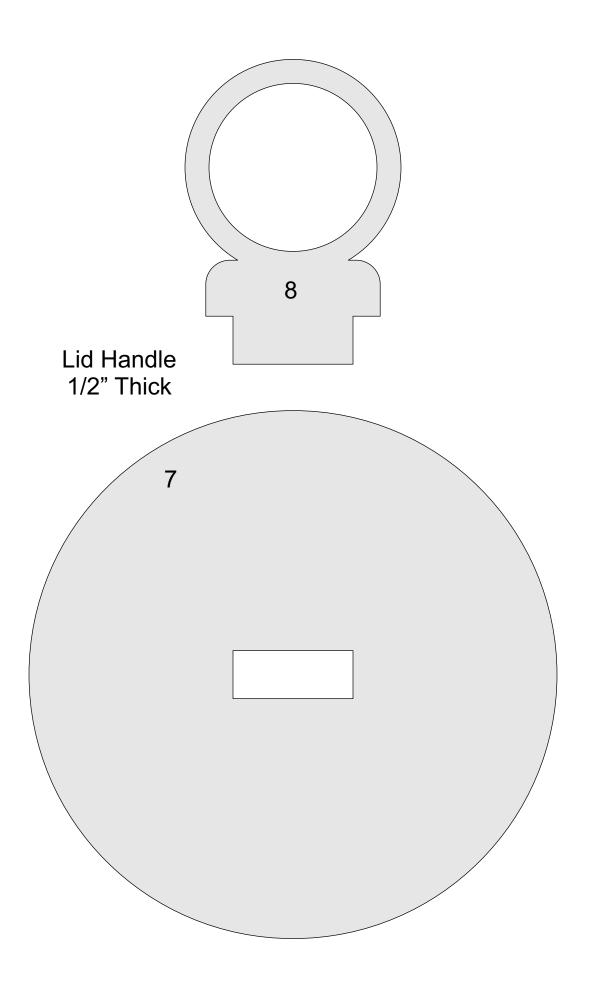

You can print the current page or a range of pages. This will help save ink by not printing the title/instruction pages.

## **Printing Instructions**











| Corner Posts<br>3/4" Thick | 1 | 1 | 1 | 1 |
|----------------------------|---|---|---|---|
|                            |   |   |   |   |
|                            |   |   |   |   |
|                            |   |   |   |   |
|                            |   |   |   |   |
|                            |   |   |   |   |
|                            |   |   |   |   |
|                            |   |   |   |   |
|                            |   |   |   |   |









3 Bottom 1/2" Thick



5

## Lid Retainer 1/2" Thick

You can use the waste from the top pattern on the previous page for the lid retianer.

6 Lid 1/2" Thick