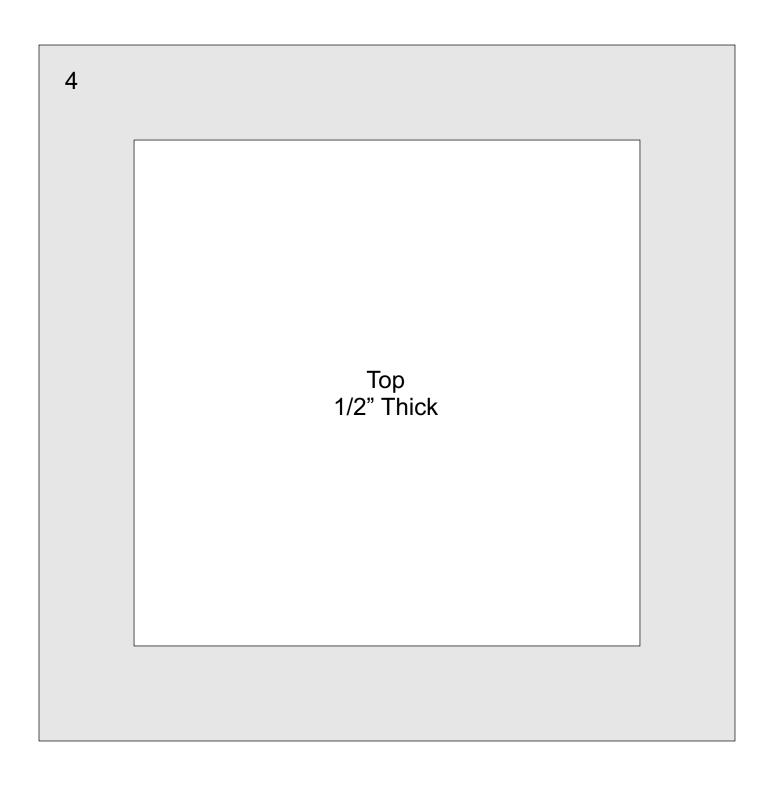

## Lid Retainer 1/2" Thick

You can use the waste from the top pattern on the previous page for the lid retianer.

6 Lid 1/2" Thick