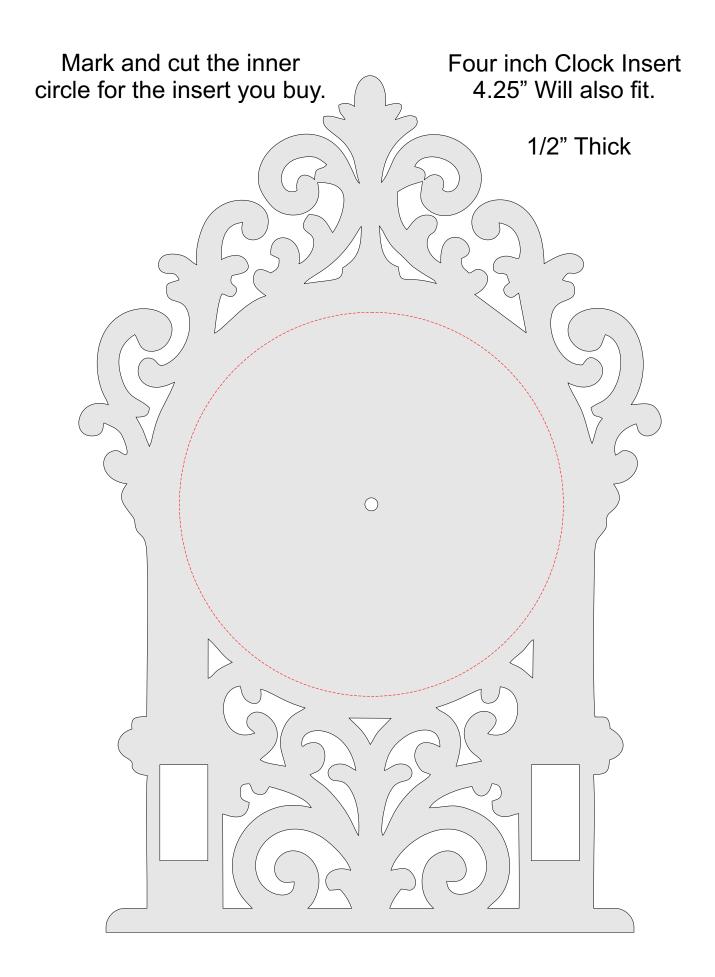

| Booklet |   |  |
|------------------|---------------------|----------------|---------|---|--|
| 🔿 Fit            |                     |                |         |   |  |
| Actual size      | ◀                   | •              |         |   |  |
| Shrink oversized | d pages             |                |         |   |  |
| Custom Scale:    | 100 %               |                |         |   |  |
| Choose paper s   | ource by PDF page s | ize Pages to P | int     |   |  |
|                  |                     | All            |         | - |  |
|                  |                     | Current        | page    |   |  |
|                  |                     |                |         |   |  |
|                  |                     | Pages          | 1 - 34  |   |  |







#### 1/2" Thick







1/2" Thick