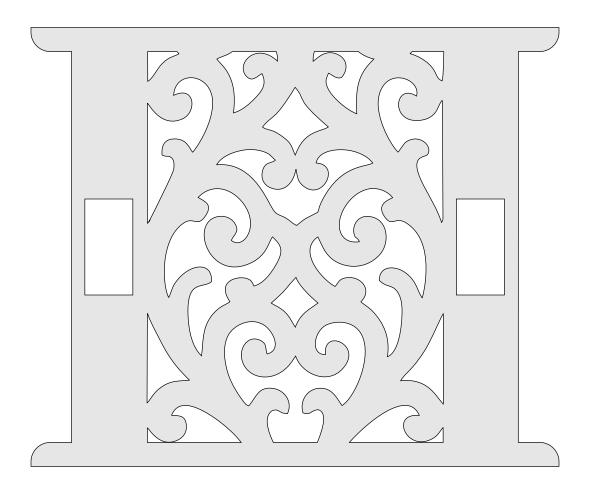

|  |
|------------------|---------------------|----------------|---------|---|--|
| 🔿 Fit            |                     |                |         |   |  |
| Actual size      | ◀                   | •              |         |   |  |
| Shrink oversized | d pages             |                |         |   |  |
| Custom Scale:    | 100 %               |                |         |   |  |
| Choose paper s   | ource by PDF page s | ize Pages to P | int     |   |  |
|                  |                     | All            |         | - |  |
|                  |                     | Current        | page    |   |  |
|                  |                     |                |         |   |  |
|                  |                     | Pages          | 1 - 34  |   |  |







#### 1/2" Thick







1/2" Thick