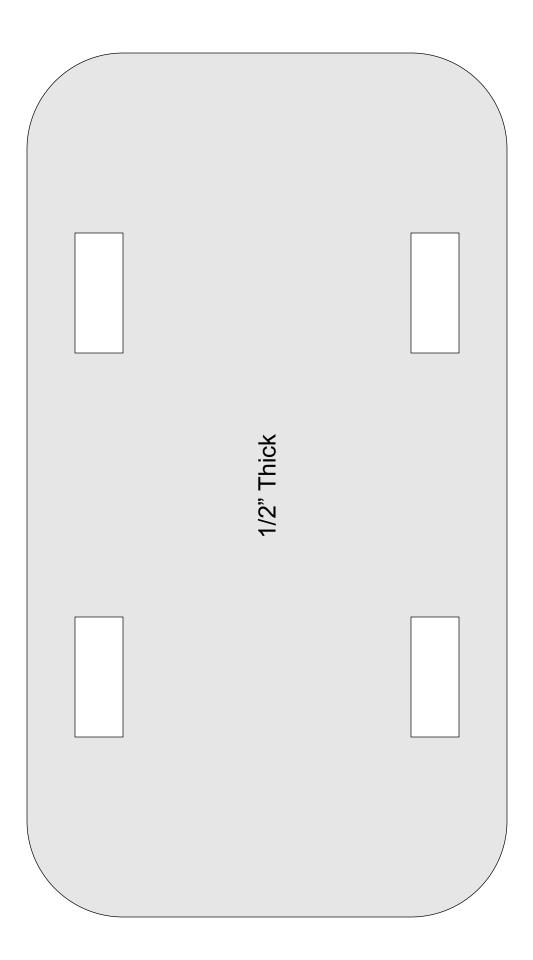

---|---------------------|----------------|---------|---|--|
| 🔿 Fit            |                     |                |         |   |  |
| Actual size      | ◀                   | •              |         |   |  |
| Shrink oversized | d pages             |                |         |   |  |
| Custom Scale:    | 100 %               |                |         |   |  |
| Choose paper s   | ource by PDF page s | ize Pages to P | int     |   |  |
|                  |                     | All            |         | - |  |
|                  |                     | Current        | page    |   |  |
|                  |                     |                |         |   |  |
|                  |                     | Pages          | 1 - 34  |   |  |







#### 1/2" Thick







1/2" Thick