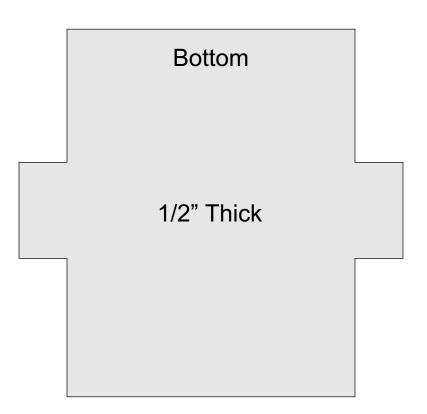

-----------------|----------------|---------|---|--|
| 🔿 Fit            |                     |                |         |   |  |
| Actual size      | ◀                   | •              |         |   |  |
| Shrink oversized | d pages             |                |         |   |  |
| Custom Scale:    | 100 %               |                |         |   |  |
| Choose paper s   | ource by PDF page s | ize Pages to P | int     |   |  |
|                  |                     | All            |         | - |  |
|                  |                     | Current        | page    |   |  |
|                  |                     |                |         |   |  |
|                  |                     | Pages          | 1 - 34  |   |  |







#### 1/2" Thick







1/2" Thick