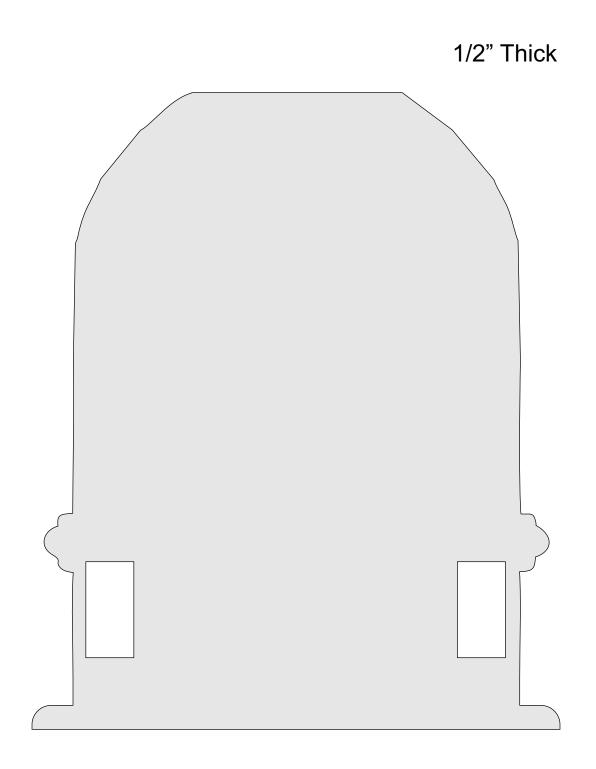

|
|------------------|---------------------|----------------|---------|---|--|
| 🔿 Fit            |                     |                |         |   |  |
| Actual size      | ◀                   | •              |         |   |  |
| Shrink oversized | d pages             |                |         |   |  |
| Custom Scale:    | 100 %               |                |         |   |  |
| Choose paper s   | ource by PDF page s | ize Pages to P | int     |   |  |
|                  |                     | All            |         | - |  |
|                  |                     | Current        | page    |   |  |
|                  |                     |                |         |   |  |
|                  |                     | Pages          | 1 - 34  |   |  |







#### 1/2" Thick







1/2" Thick