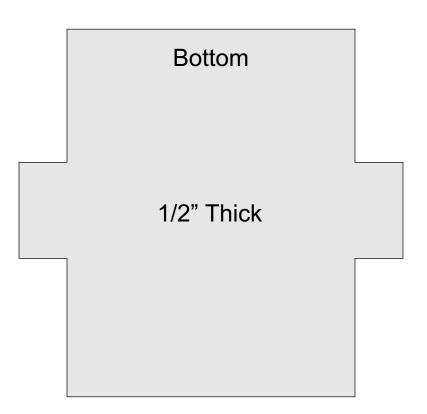

---------------------|----------------|---------|---|--|
| 🔿 Fit            |                     |                |         |   |  |
| Actual size      | ◀                   | •              |         |   |  |
| Shrink oversized | d pages             |                |         |   |  |
| Custom Scale:    | 100 %               |                |         |   |  |
| Choose paper s   | ource by PDF page s | ize Pages to P | int     |   |  |
|                  |                     | All            |         | - |  |
|                  |                     | Current        | page    |   |  |
|                  |                     |                |         |   |  |
|                  |                     | Pages          | 1 - 34  |   |  |







#### 1/2" Thick







1/2" Thick