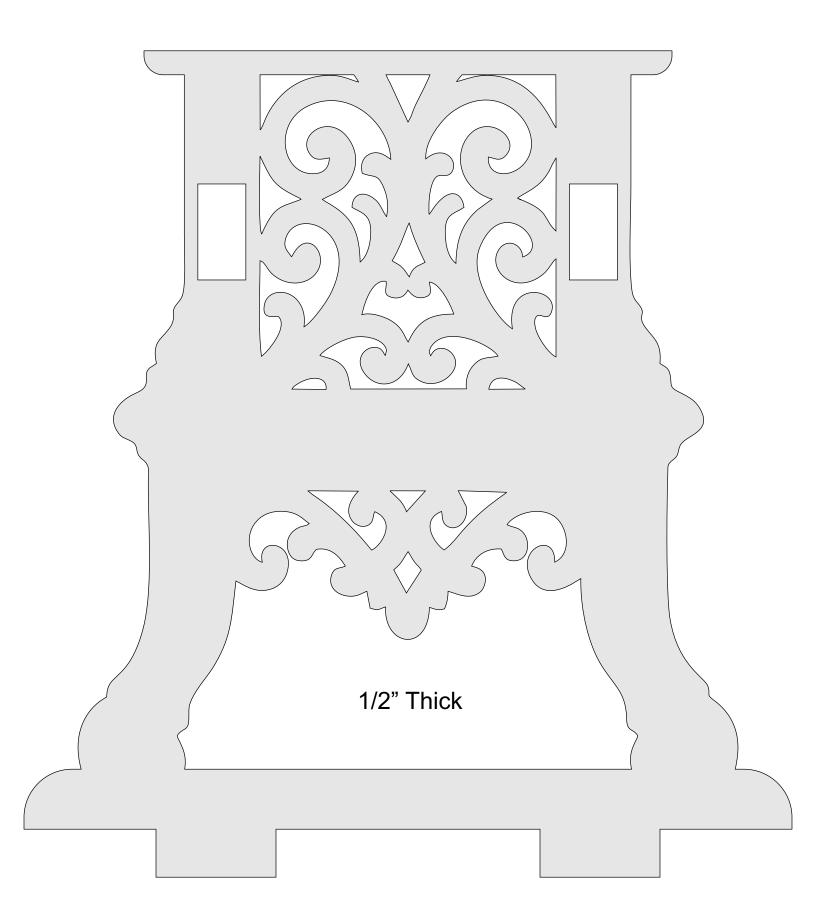

|
|------------------|---------------------|----------------|---------|---|--|
| 🔿 Fit            |                     |                |         |   |  |
| Actual size      | ◀                   | •              |         |   |  |
| Shrink oversized | d pages             |                |         |   |  |
| Custom Scale:    | 100 %               |                |         |   |  |
| Choose paper s   | ource by PDF page s | ize Pages to P | int     |   |  |
|                  |                     | All            |         | - |  |
|                  |                     | Current        | page    |   |  |
|                  |                     |                |         |   |  |
|                  |                     | Pages          | 1 - 34  |   |  |







#### 1/2" Thick







1/2" Thick