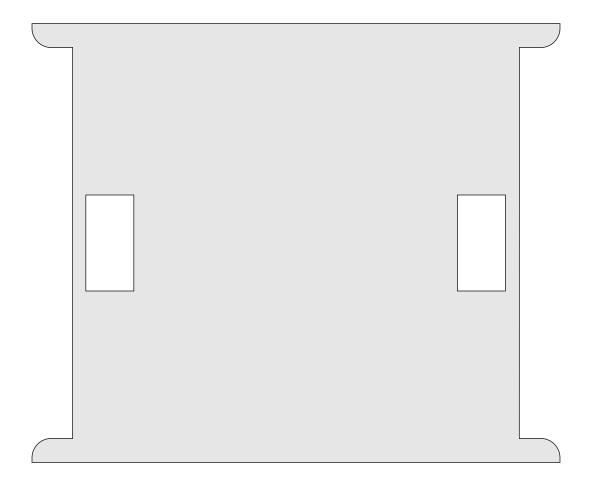

-------|---------------------|----------------|---------|---|--|
| 🔿 Fit            |                     |                |         |   |  |
| Actual size      | ◀                   | •              |         |   |  |
| Shrink oversized | d pages             |                |         |   |  |
| Custom Scale:    | 100 %               |                |         |   |  |
| Choose paper s   | ource by PDF page s | ize Pages to P | int     |   |  |
|                  |                     | All            |         | - |  |
|                  |                     | Current        | page    |   |  |
|                  |                     |                |         |   |  |
|                  |                     | Pages          | 1 - 34  |   |  |







#### 1/2" Thick







1/2" Thick