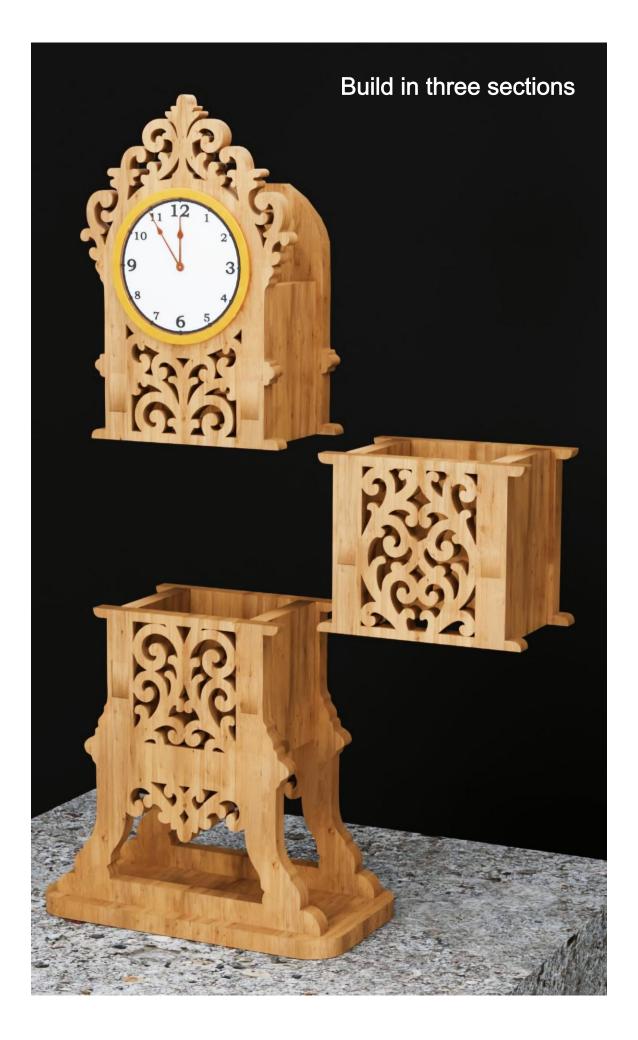

e       | Booklet |   |  |
|------------------|---------------------|----------------|---------|---|--|
| 🔿 Fit            |                     |                |         |   |  |
| Actual size      | ◀                   | •              |         |   |  |
| Shrink oversized | d pages             |                |         |   |  |
| Custom Scale:    | 100 %               |                |         |   |  |
| Choose paper s   | ource by PDF page s | ize Pages to P | int     |   |  |
|                  |                     | All            |         | - |  |
|                  |                     | Current        | page    |   |  |
|                  |                     |                |         |   |  |
|                  |                     | Pages          | 1 - 34  |   |  |







#### 1/2" Thick







1/2" Thick