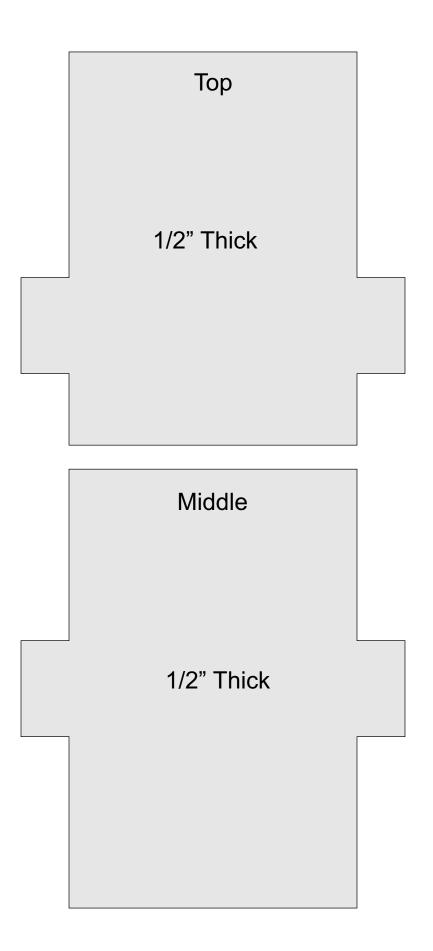

-------------------|----------------|---------|---|--|
| 🔿 Fit            |                     |                |         |   |  |
| Actual size      | ◀                   | •              |         |   |  |
| Shrink oversized | d pages             |                |         |   |  |
| Custom Scale:    | 100 %               |                |         |   |  |
| Choose paper s   | ource by PDF page s | ize Pages to P | int     |   |  |
|                  |                     | All            |         | - |  |
|                  |                     | Current        | page    |   |  |
|                  |                     |                |         |   |  |
|                  |                     | Pages          | 1 - 34  |   |  |







#### 1/2" Thick







1/2" Thick