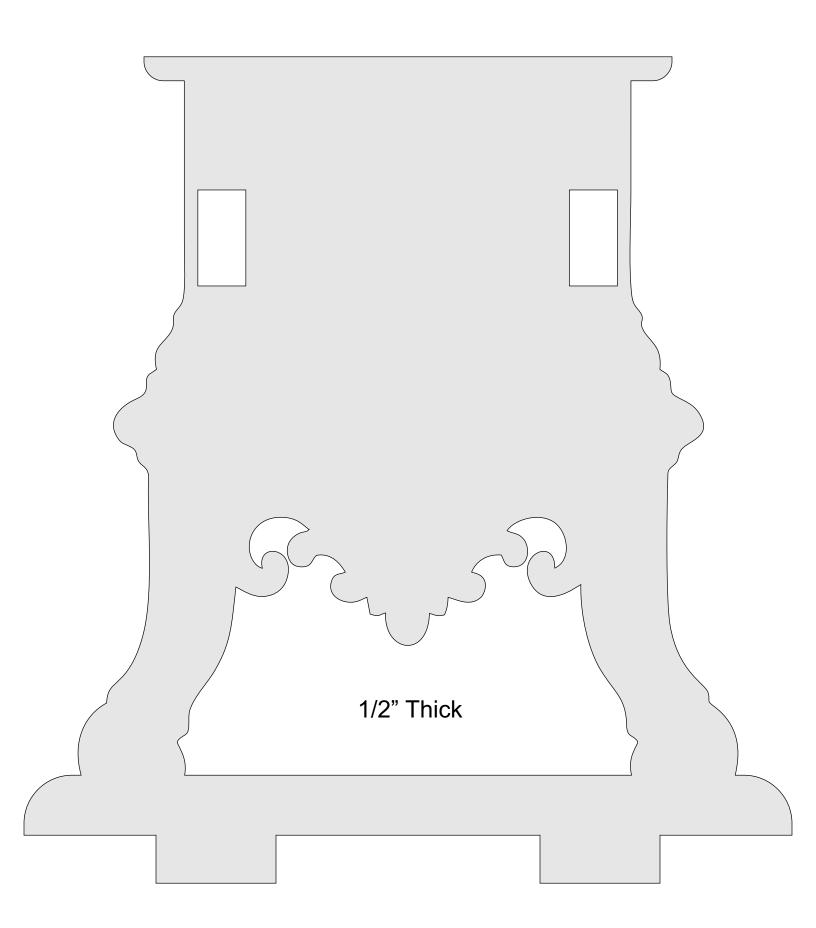

-----|---------------------|----------------|---------|---|--|
| 🔿 Fit            |                     |                |         |   |  |
| Actual size      | ◀                   | •              |         |   |  |
| Shrink oversized | d pages             |                |         |   |  |
| Custom Scale:    | 100 %               |                |         |   |  |
| Choose paper s   | ource by PDF page s | ize Pages to P | int     |   |  |
|                  |                     | All            |         | - |  |
|                  |                     | Current        | page    |   |  |
|                  |                     |                |         |   |  |
|                  |                     | Pages          | 1 - 34  |   |  |







#### 1/2" Thick







1/2" Thick