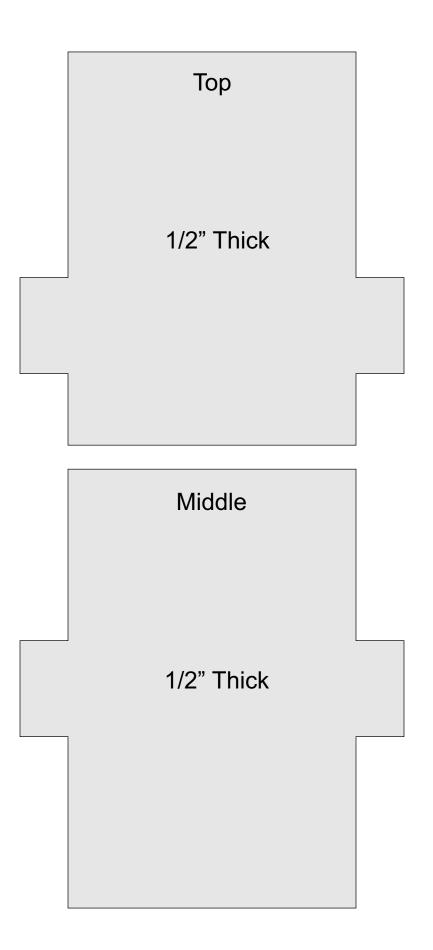

-|---------------------|----------------|---------|---|--|
| 🔿 Fit            |                     |                |         |   |  |
| Actual size      | ◀                   | •              |         |   |  |
| Shrink oversized | d pages             |                |         |   |  |
| Custom Scale:    | 100 %               |                |         |   |  |
| Choose paper s   | ource by PDF page s | ize Pages to P | int     |   |  |
|                  |                     | All            |         | - |  |
|                  |                     | Current        | page    |   |  |
|                  |                     |                |         |   |  |
|                  |                     | Pages          | 1 - 34  |   |  |







#### 1/2" Thick







1/2" Thick