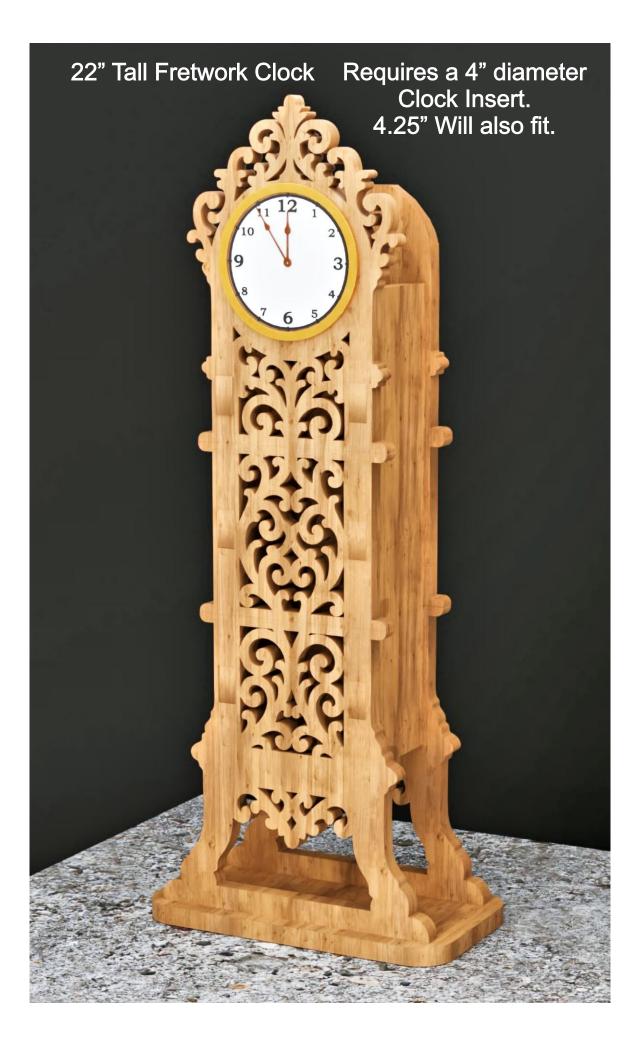

ple       | Booklet |   |  |
|------------------|---------------------|----------------|---------|---|--|
| 🔿 Fit            |                     |                |         |   |  |
| Actual size      | ◀                   | •              |         |   |  |
| Shrink oversized | d pages             |                |         |   |  |
| Custom Scale:    | 100 %               |                |         |   |  |
| Choose paper s   | ource by PDF page s | ize Pages to P | int     |   |  |
|                  |                     | All            |         | - |  |
|                  |                     | Current        | page    |   |  |
|                  |                     |                |         |   |  |
|                  |                     | Pages          | 1 - 34  |   |  |







#### 1/2" Thick







1/2" Thick