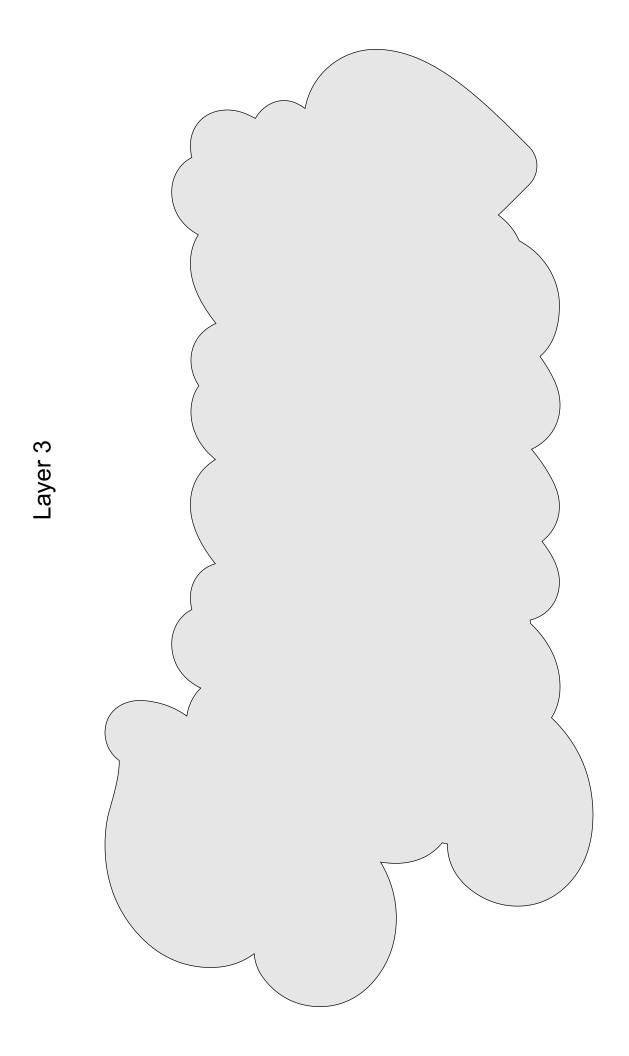

--|---------------------|----------------|---------|---|--|
| 🔿 Fit            |                     |                |         |   |  |
| Actual size      | ◀                   | •              |         |   |  |
| Shrink oversized | d pages             |                |         |   |  |
| Custom Scale:    | 100 %               |                |         |   |  |
| Choose paper s   | ource by PDF page s | ize Pages to P | int     |   |  |
|                  |                     | All            |         | - |  |
|                  |                     | Current        | page    |   |  |
|                  |                     |                |         |   |  |
|                  |                     | Pages          | 1 - 34  |   |  |



Layer 1

All the layers are 1/4" Thick