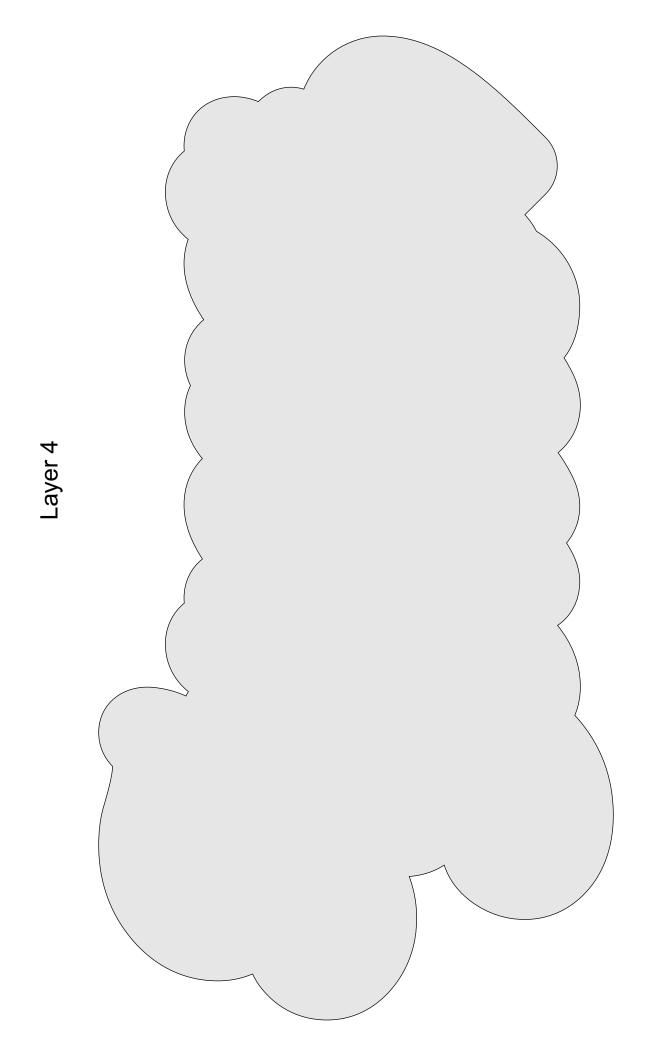

|---------------------|----------------|---------|---|--|
| 🔿 Fit            |                     |                |         |   |  |
| Actual size      | ◀                   | •              |         |   |  |
| Shrink oversized | d pages             |                |         |   |  |
| Custom Scale:    | 100 %               |                |         |   |  |
| Choose paper s   | ource by PDF page s | ize Pages to P | int     |   |  |
|                  |                     | All            |         | - |  |
|                  |                     | Current        | page    |   |  |
|                  |                     |                |         |   |  |
|                  |                     | Pages          | 1 - 34  |   |  |



Layer 1

All the layers are 1/4" Thick