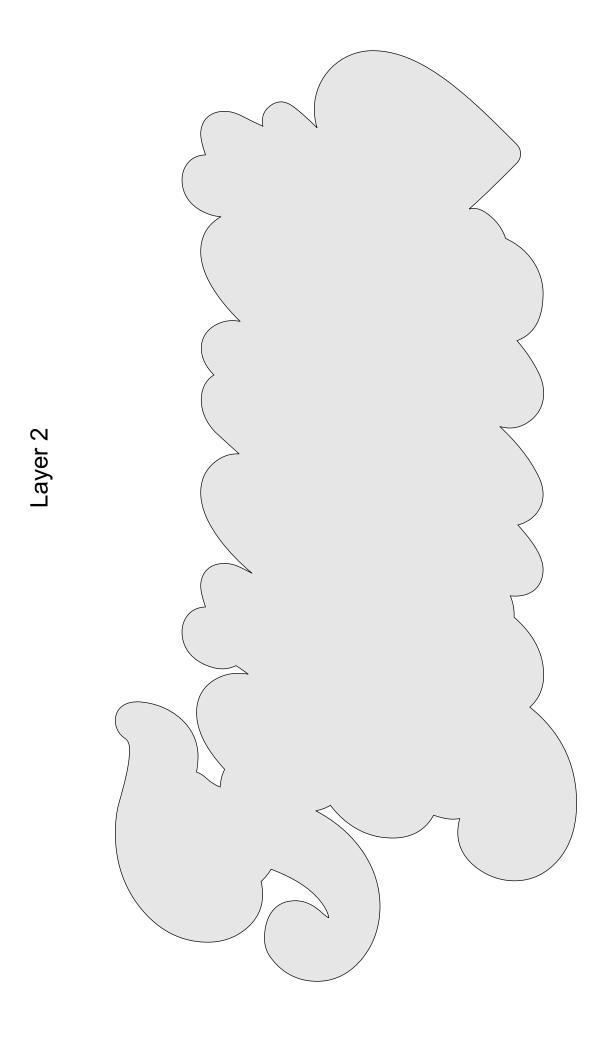

----|---------------------|----------------|---------|---|--|
| 🔿 Fit            |                     |                |         |   |  |
| Actual size      | ◀                   | •              |         |   |  |
| Shrink oversized | d pages             |                |         |   |  |
| Custom Scale:    | 100 %               |                |         |   |  |
| Choose paper s   | ource by PDF page s | ize Pages to P | int     |   |  |
|                  |                     | All            |         | - |  |
|                  |                     | Current        | page    |   |  |
|                  |                     |                |         |   |  |
|                  |                     | Pages          | 1 - 34  |   |  |



Layer 1

All the layers are 1/4" Thick