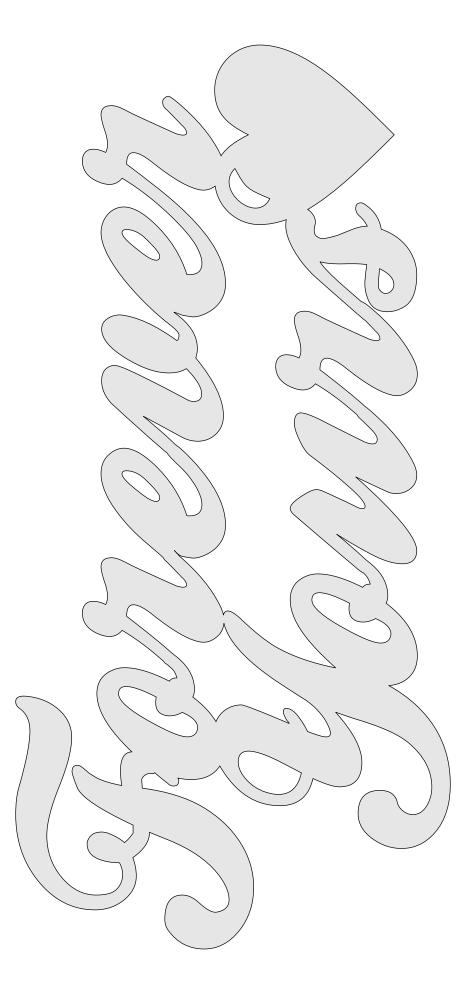

------|---------------------|----------------|---------|---|--|
| 🔿 Fit            |                     |                |         |   |  |
| Actual size      | ◀                   | •              |         |   |  |
| Shrink oversized | d pages             |                |         |   |  |
| Custom Scale:    | 100 %               |                |         |   |  |
| Choose paper s   | ource by PDF page s | ize Pages to P | int     |   |  |
|                  |                     | All            |         | - |  |
|                  |                     | Current        | page    |   |  |
|                  |                     |                |         |   |  |
|                  |                     | Pages          | 1 - 34  |   |  |



Layer 1

All the layers are 1/4" Thick