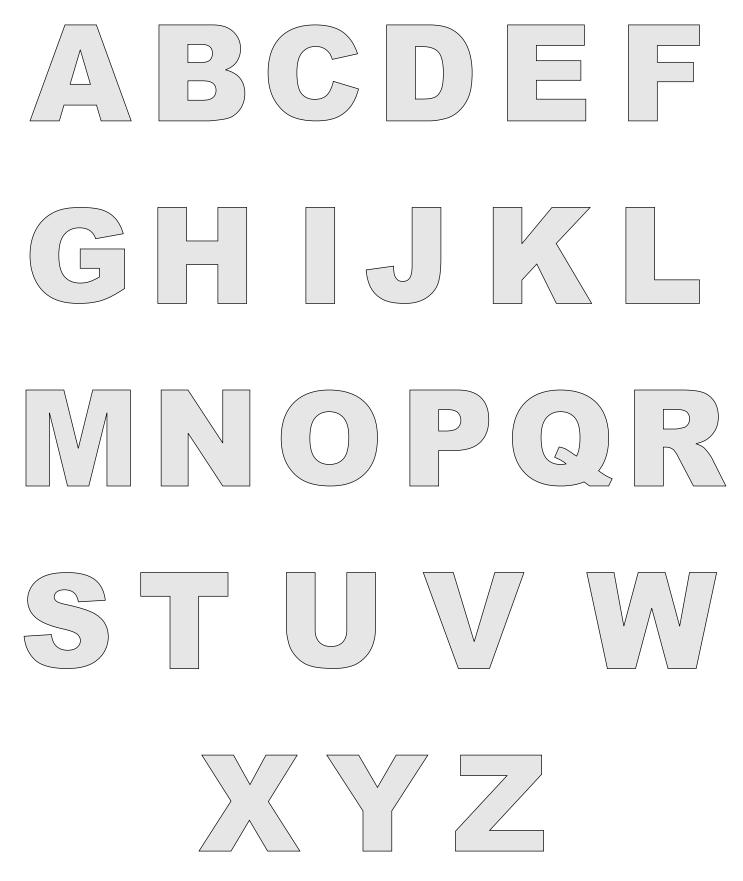

----|----------------|---------|---|--|
| 🔿 Fit            |                     |                |         |   |  |
| Actual size      | ◀                   | •              |         |   |  |
| Shrink oversized | d pages             |                |         |   |  |
| Custom Scale:    | 100 %               |                |         |   |  |
| Choose paper s   | ource by PDF page s | ize Pages to P | int     |   |  |
|                  |                     | All            |         | - |  |
|                  |                     | Current        | page    |   |  |
|                  |                     |                |         |   |  |
|                  |                     | Pages          | 1 - 34  |   |  |

#### Every letter and number from 1" to 6" tall



#### One Inch





#### Two Inch



Two Inch











Three Inch































































































































### One Inch



# Two Inch





















#### Three Inch



#### Three Inch









Three Inch