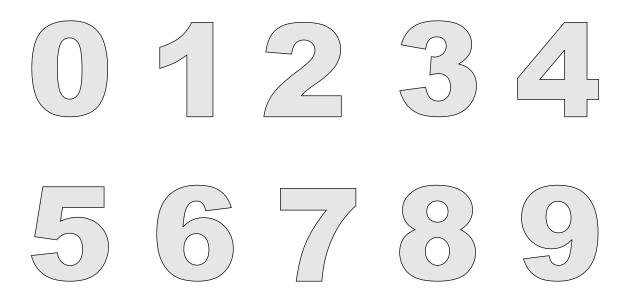

| Shrink oversized | d pages             |                |         |   |  |
| Custom Scale:    | 100 %               |                |         |   |  |
| Choose paper s   | ource by PDF page s | ize Pages to P | int     |   |  |
|                  |                     | All            |         | - |  |
|                  |                     | Current        | page    |   |  |
|                  |                     |                |         |   |  |
|                  |                     | Pages          | 1 - 34  |   |  |

#### Every letter and number from 1" to 6" tall



#### One Inch





#### Two Inch



Two Inch











Three Inch































































































































### One Inch



# Two Inch





















#### Three Inch



#### Three Inch









Three Inch