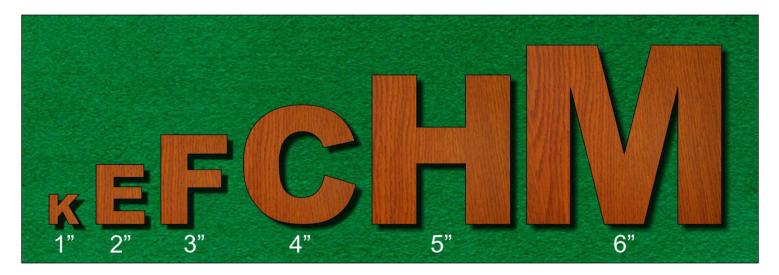

---------------------|----------------|---------|---|--|
| 🔿 Fit            |                     |                |         |   |  |
| Actual size      | ◀                   | •              |         |   |  |
| Shrink oversized | d pages             |                |         |   |  |
| Custom Scale:    | 100 %               |                |         |   |  |
| Choose paper s   | ource by PDF page s | ize Pages to P | int     |   |  |
|                  |                     | All            |         | - |  |
|                  |                     | Current        | page    |   |  |
|                  |                     |                |         |   |  |
|                  |                     | Pages          | 1 - 34  |   |  |

#### Every letter and number from 1" to 6" tall



#### One Inch





#### Two Inch



Two Inch











Three Inch































































































































### One Inch



# Two Inch





















#### Three Inch



#### Three Inch









Three Inch