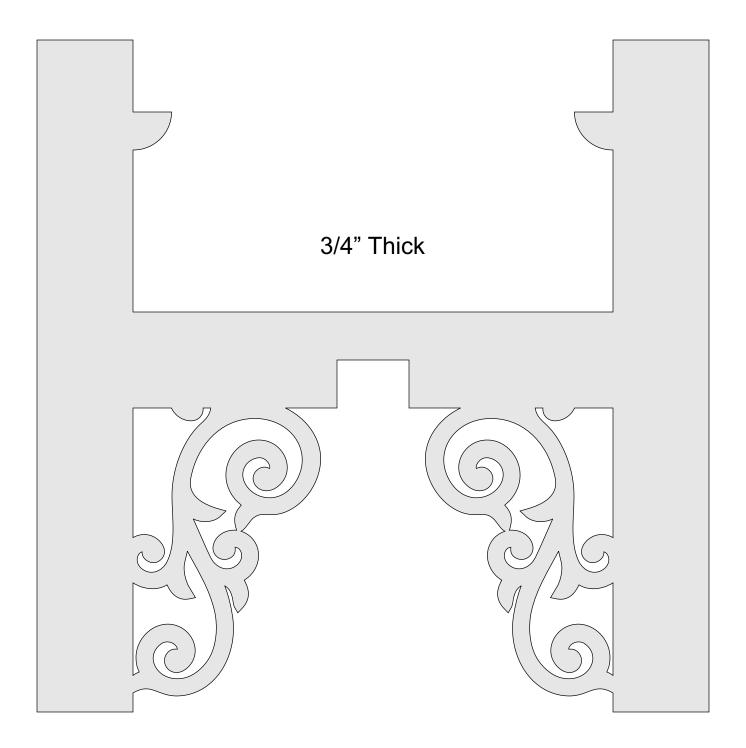

|------------------|---------------------|----------------|---------|---|--|
| 🔿 Fit            |                     |                |         |   |  |
| Actual size      | ◀                   | •              |         |   |  |
| Shrink oversized | d pages             |                |         |   |  |
| Custom Scale:    | 100 %               |                |         |   |  |
| Choose paper s   | ource by PDF page s | ize Pages to P | int     |   |  |
|                  |                     | All            |         | - |  |
|                  |                     | Current        | page    |   |  |
|                  |                     |                |         |   |  |
|                  |                     | Pages          | 1 - 34  |   |  |

#### Plant Stand