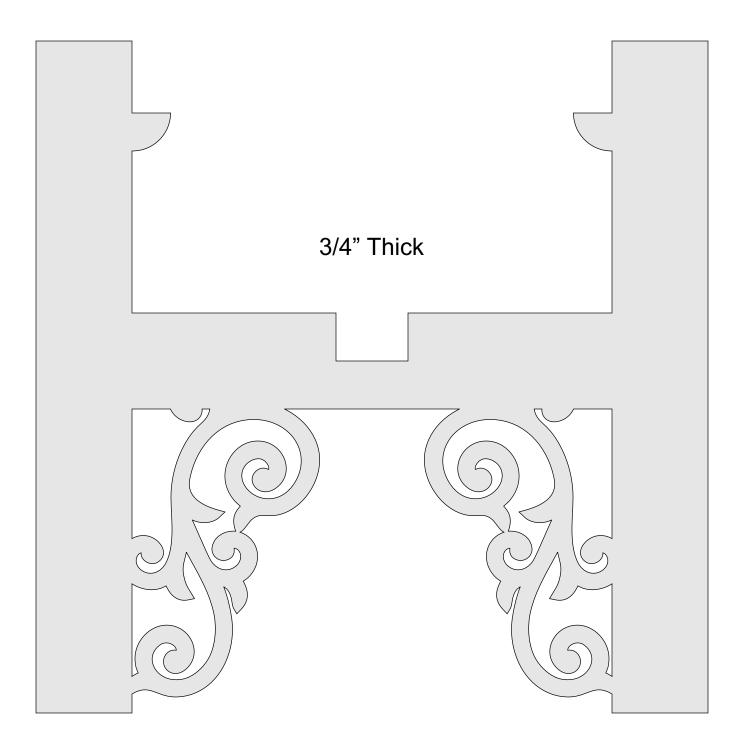

------------------|---------------------|----------------|---------|---|--|
| 🔿 Fit            |                     |                |         |   |  |
| Actual size      | ◀                   | •              |         |   |  |
| Shrink oversized | d pages             |                |         |   |  |
| Custom Scale:    | 100 %               |                |         |   |  |
| Choose paper s   | ource by PDF page s | ize Pages to P | int     |   |  |
|                  |                     | All            |         | - |  |
|                  |                     | Current        | page    |   |  |
|                  |                     |                |         |   |  |
|                  |                     | Pages          | 1 - 34  |   |  |

#### Plant Stand