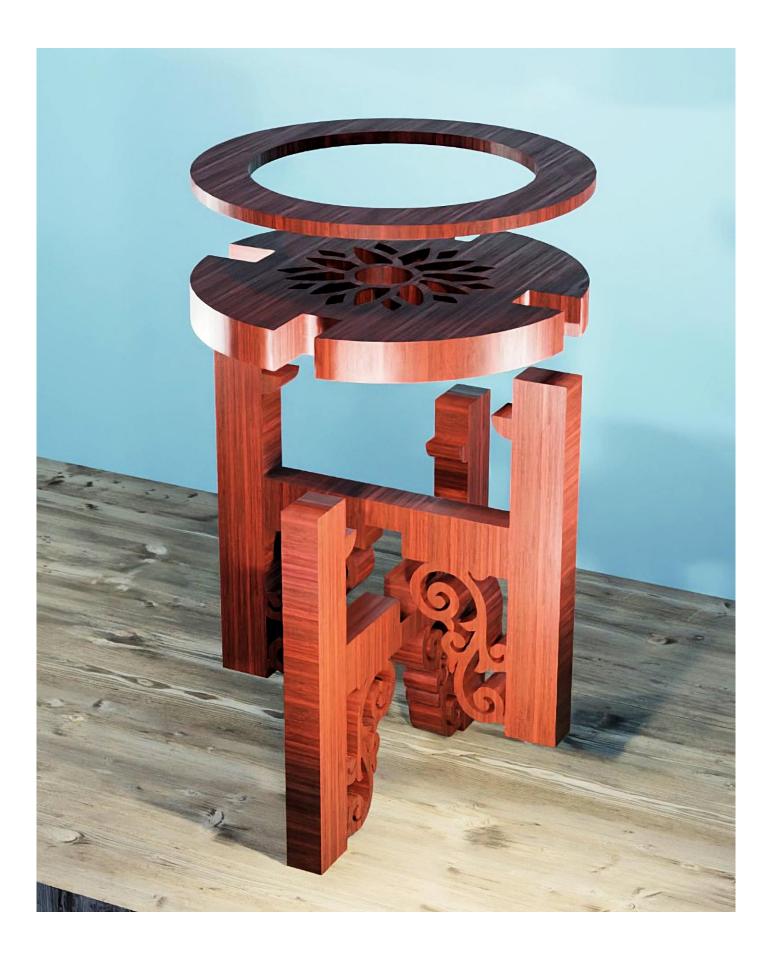

|  |
|------------------|---------------------|----------------|---------|---|--|
| 🔿 Fit            |                     |                |         |   |  |
| Actual size      | ◀                   | •              |         |   |  |
| Shrink oversized | d pages             |                |         |   |  |
| Custom Scale:    | 100 %               |                |         |   |  |
| Choose paper s   | ource by PDF page s | ize Pages to P | int     |   |  |
|                  |                     | All            |         | - |  |
|                  |                     | Current        | page    |   |  |
|                  |                     |                |         |   |  |
|                  |                     | Pages          | 1 - 34  |   |  |

#### Plant Stand