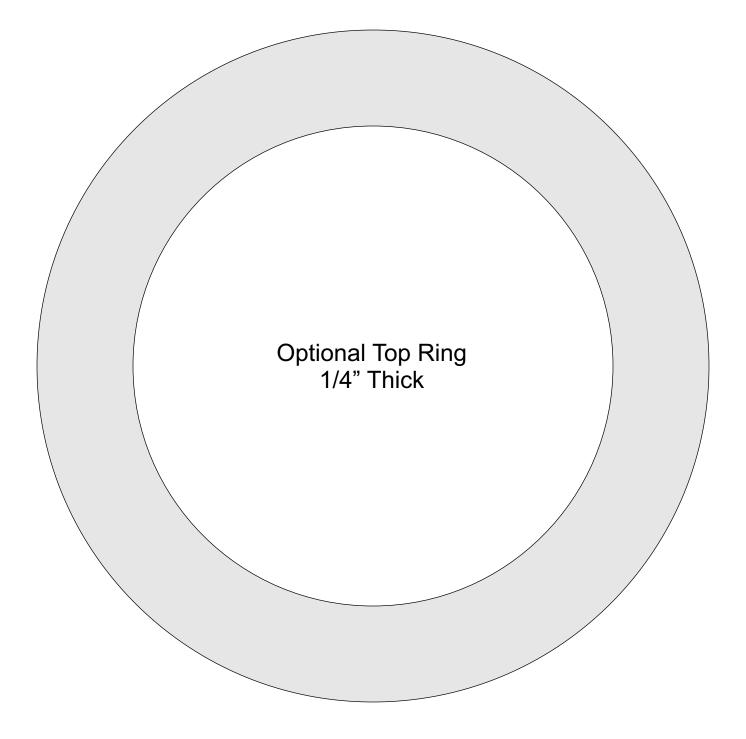

|  |
|------------------|---------------------|----------------|---------|---|--|
| 🔿 Fit            |                     |                |         |   |  |
| Actual size      | ◀                   | •              |         |   |  |
| Shrink oversized | d pages             |                |         |   |  |
| Custom Scale:    | 100 %               |                |         |   |  |
| Choose paper s   | ource by PDF page s | ize Pages to P | int     |   |  |
|                  |                     | All            |         | - |  |
|                  |                     | Current        | page    |   |  |
|                  |                     |                |         |   |  |
|                  |                     | Pages          | 1 - 34  |   |  |

#### Plant Stand