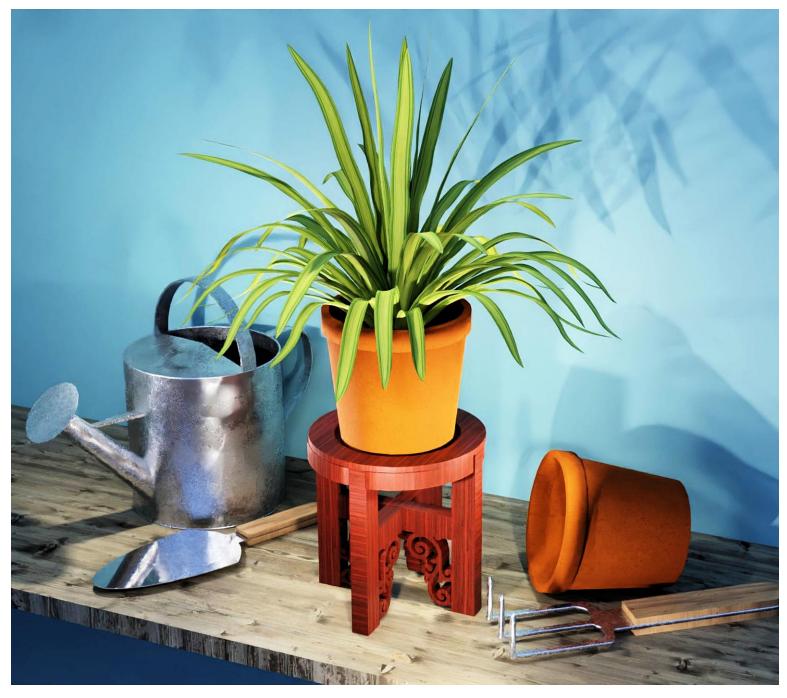

t |   |  |
|------------------|---------------------|----------------|---------|---|--|
| 🔿 Fit            |                     |                |         |   |  |
| Actual size      | ◀                   | •              |         |   |  |
| Shrink oversized | d pages             |                |         |   |  |
| Custom Scale:    | 100 %               |                |         |   |  |
| Choose paper s   | ource by PDF page s | ize Pages to P | int     |   |  |
|                  |                     | All            |         | - |  |
|                  |                     | Current        | page    |   |  |
|                  |                     |                |         |   |  |
|                  |                     | Pages          | 1 - 34  |   |  |

#### Plant Stand