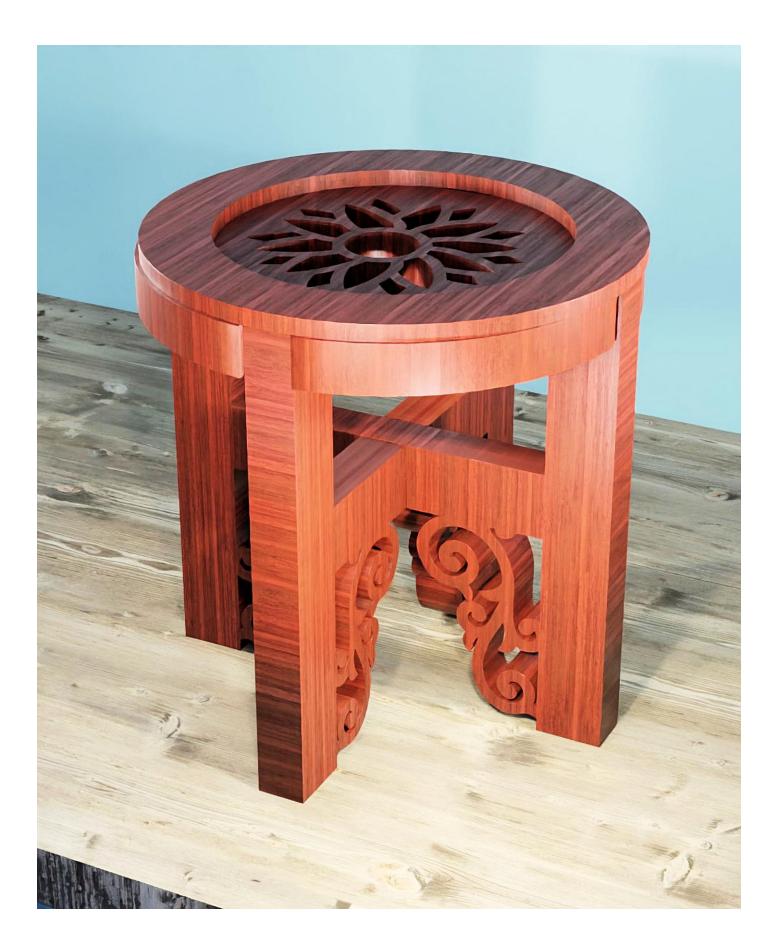

|   |  |
|------------------|---------------------|----------------|---------|---|--|
| 🔿 Fit            |                     |                |         |   |  |
| Actual size      | ◀                   | •              |         |   |  |
| Shrink oversized | d pages             |                |         |   |  |
| Custom Scale:    | 100 %               |                |         |   |  |
| Choose paper s   | ource by PDF page s | ize Pages to P | int     |   |  |
|                  |                     | All            |         | - |  |
|                  |                     | Current        | page    |   |  |
|                  |                     |                |         |   |  |
|                  |                     | Pages          | 1 - 34  |   |  |

#### Plant Stand