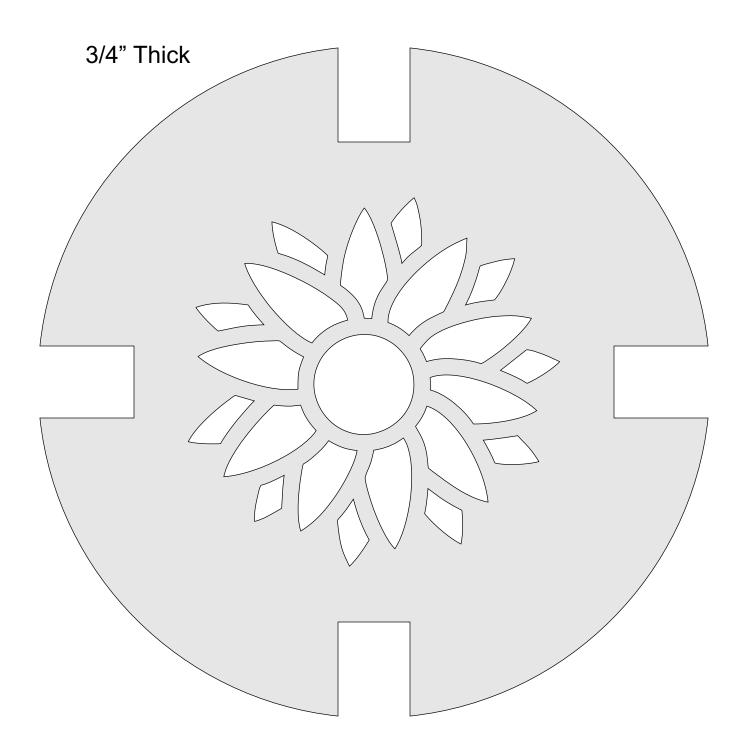

|
|------------------|---------------------|----------------|---------|---|--|
| 🔿 Fit            |                     |                |         |   |  |
| Actual size      | ◀                   | •              |         |   |  |
| Shrink oversized | d pages             |                |         |   |  |
| Custom Scale:    | 100 %               |                |         |   |  |
| Choose paper s   | ource by PDF page s | ize Pages to P | int     |   |  |
|                  |                     | All            |         | - |  |
|                  |                     | Current        | page    |   |  |
|                  |                     |                |         |   |  |
|                  |                     | Pages          | 1 - 34  |   |  |

#### Plant Stand