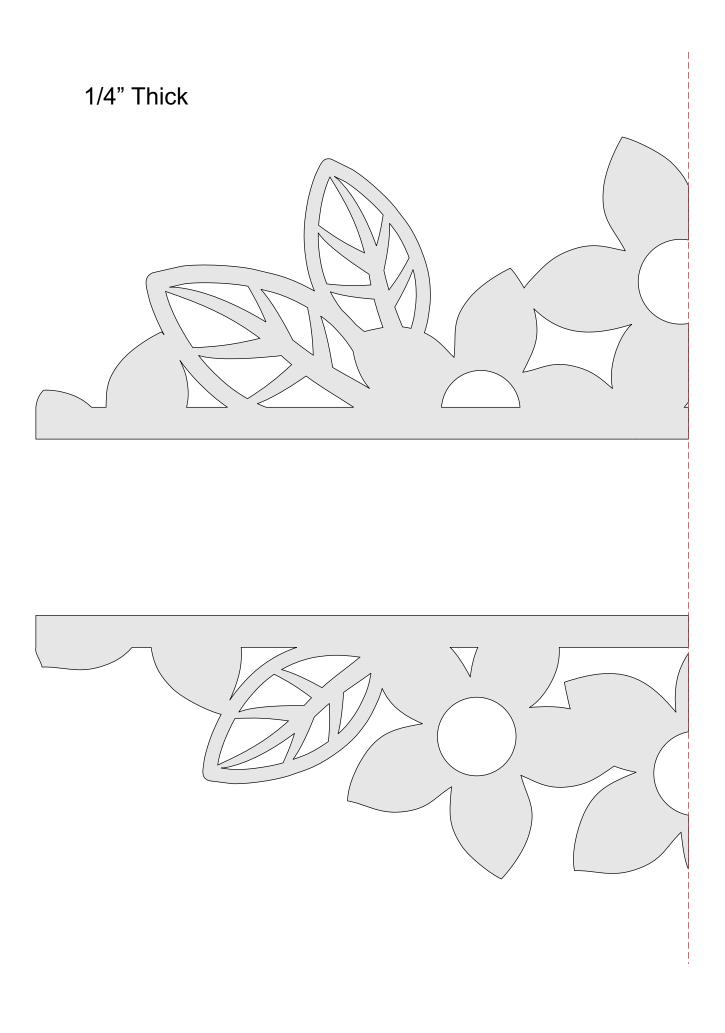

### Nine Flower Signs

1/4" Thick

1/4" Thick

1/4" Thick

1/4" Thick

1/4" Thick