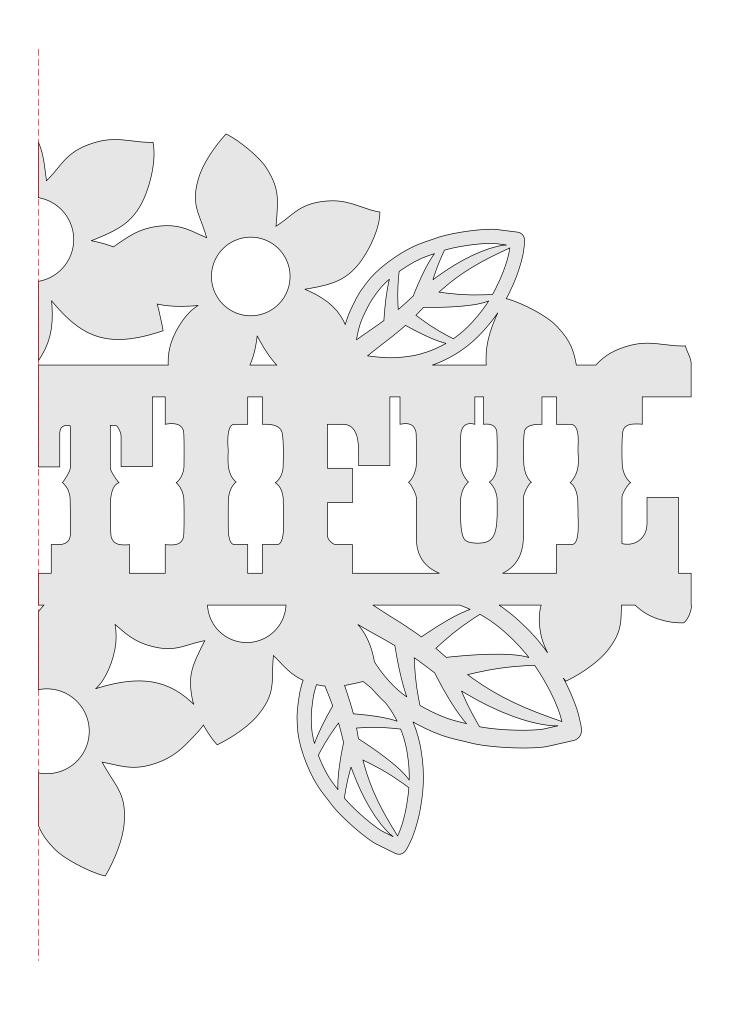

### Nine Flower Signs

1/4" Thick

1/4" Thick

1/4" Thick

1/4" Thick

1/4" Thick