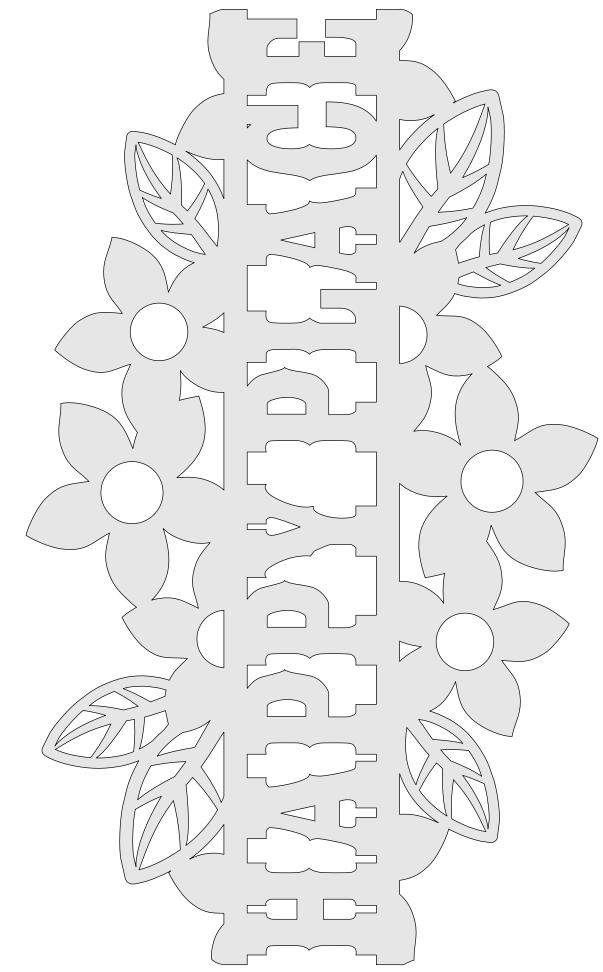

### Nine Flower Signs

1/4" Thick

1/4" Thick

1/4" Thick

1/4" Thick

1/4" Thick