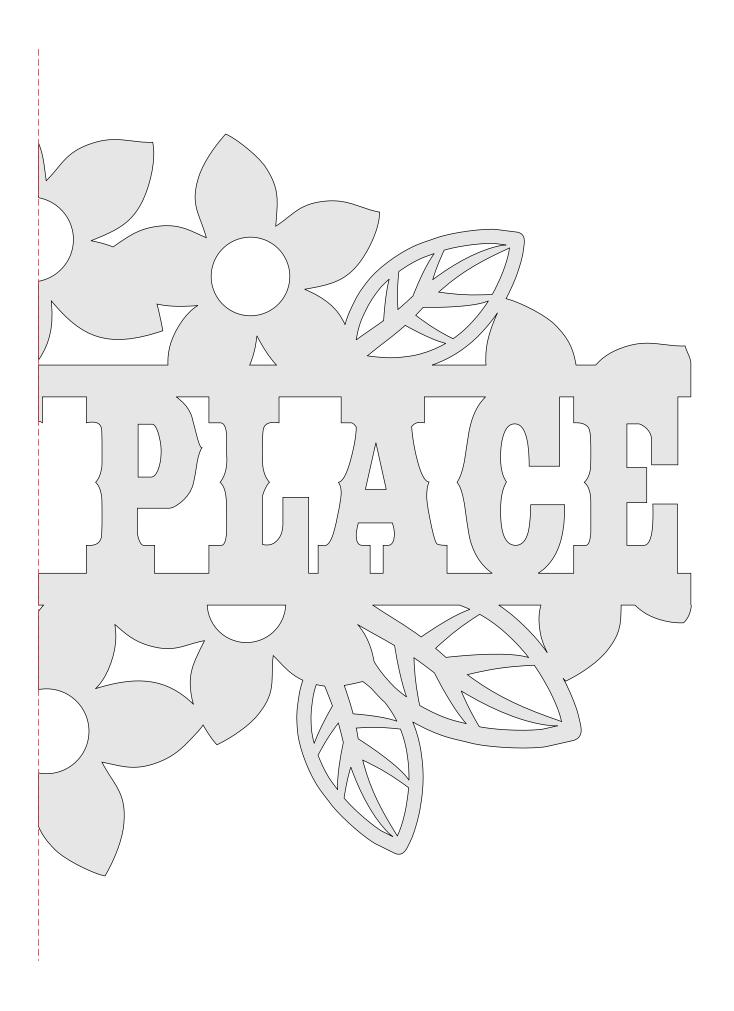

### Nine Flower Signs

1/4" Thick

1/4" Thick

1/4" Thick

1/4" Thick

1/4" Thick