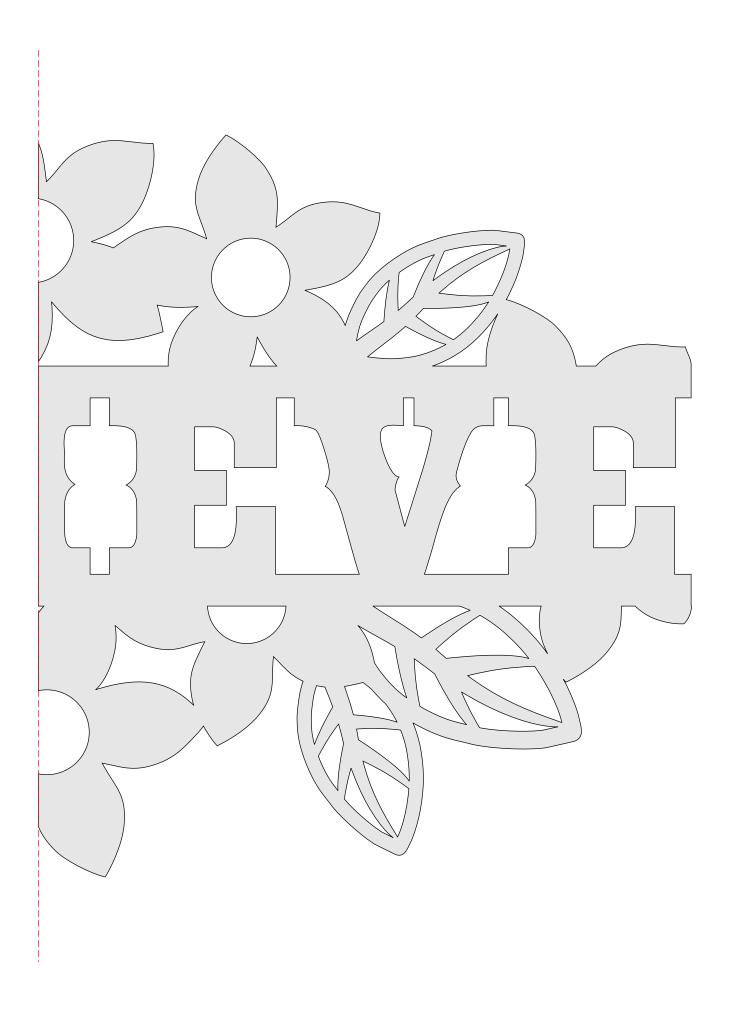

### Nine Flower Signs

1/4" Thick

1/4" Thick

1/4" Thick

1/4" Thick

1/4" Thick