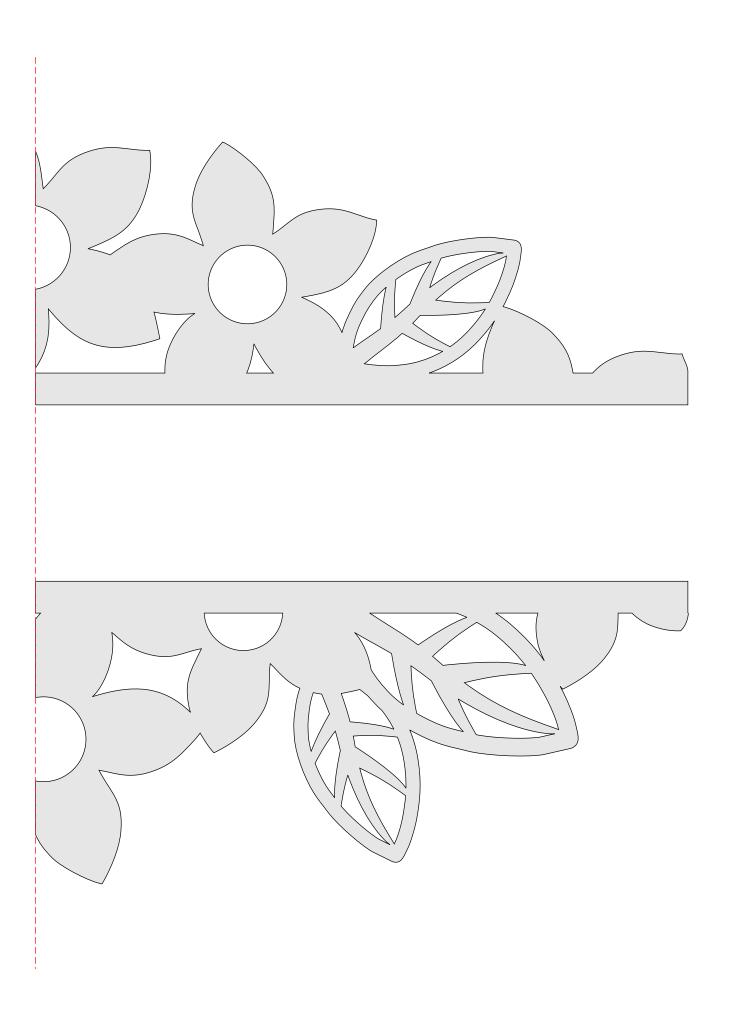

### Nine Flower Signs

1/4" Thick

1/4" Thick

1/4" Thick

1/4" Thick

1/4" Thick