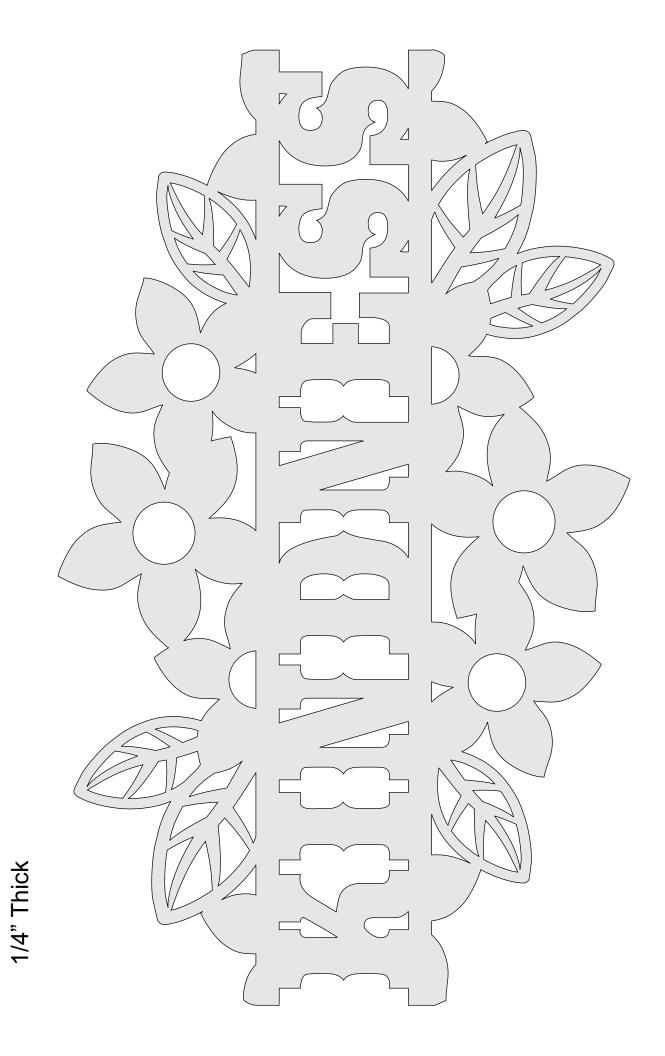

### Nine Flower Signs

1/4" Thick

1/4" Thick

1/4" Thick

1/4" Thick

1/4" Thick