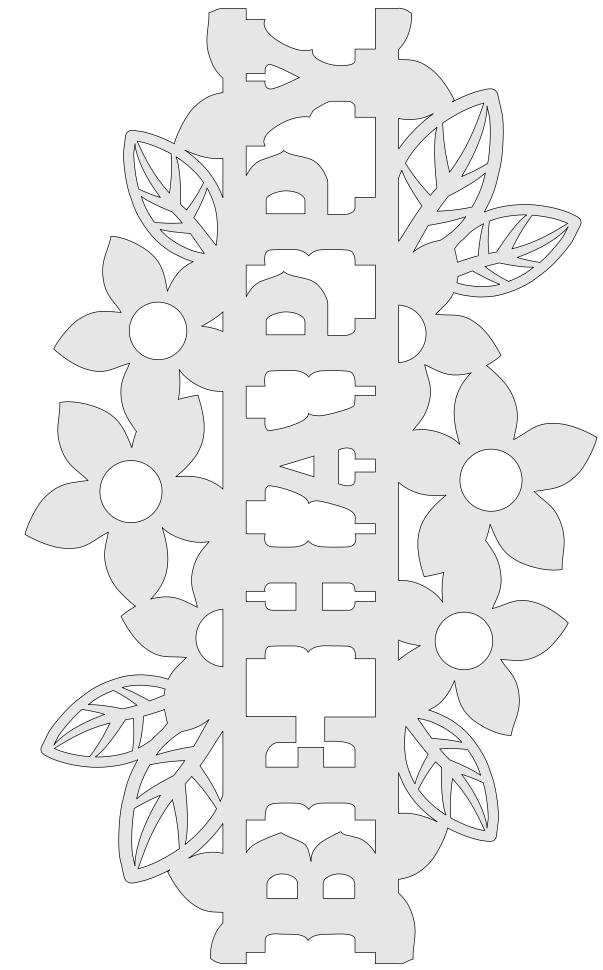

### Nine Flower Signs

1/4" Thick

1/4" Thick

1/4" Thick

1/4" Thick

1/4" Thick