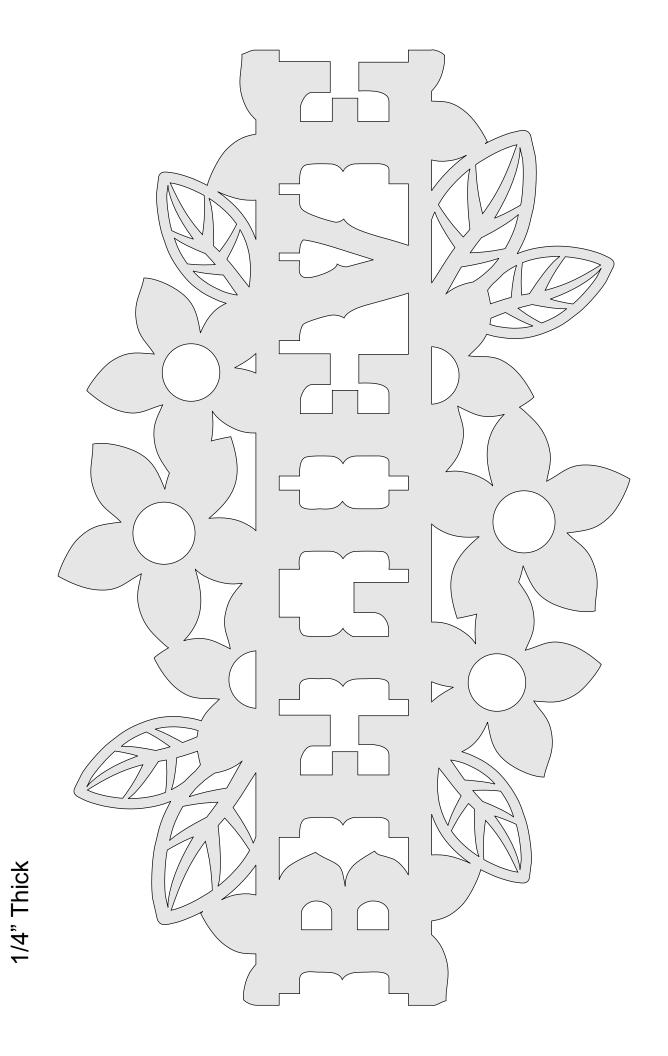

### Nine Flower Signs

1/4" Thick

1/4" Thick

1/4" Thick

1/4" Thick

1/4" Thick