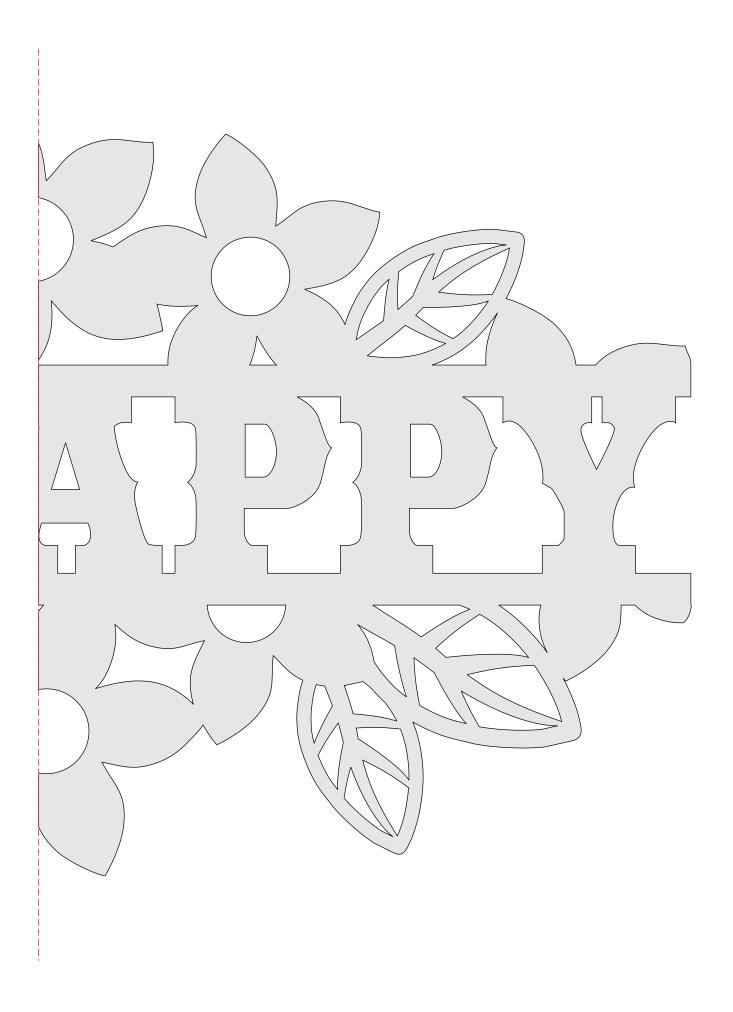

### Nine Flower Signs

1/4" Thick

1/4" Thick

1/4" Thick

1/4" Thick

1/4" Thick