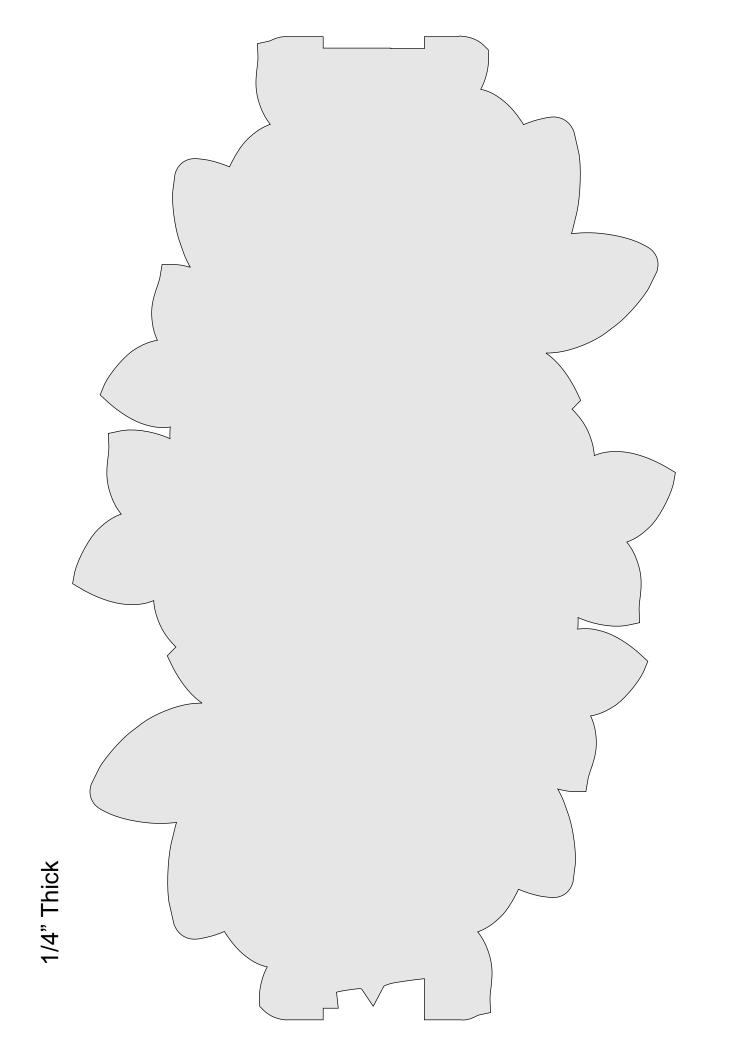

### Nine Flower Signs

1/4" Thick

1/4" Thick

1/4" Thick

1/4" Thick

1/4" Thick