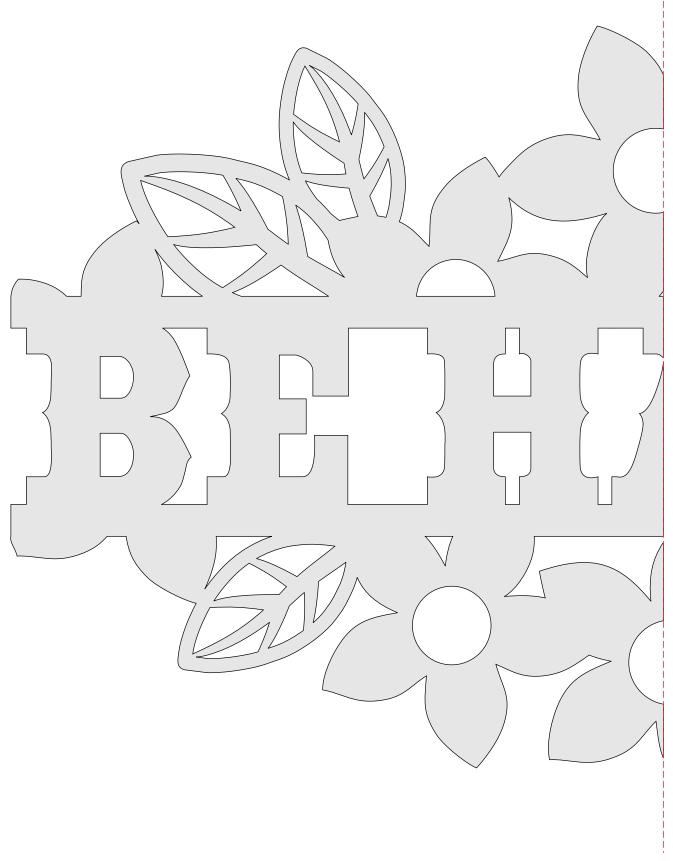

### Nine Flower Signs

1/4" Thick

1/4" Thick

1/4" Thick

1/4" Thick

1/4" Thick