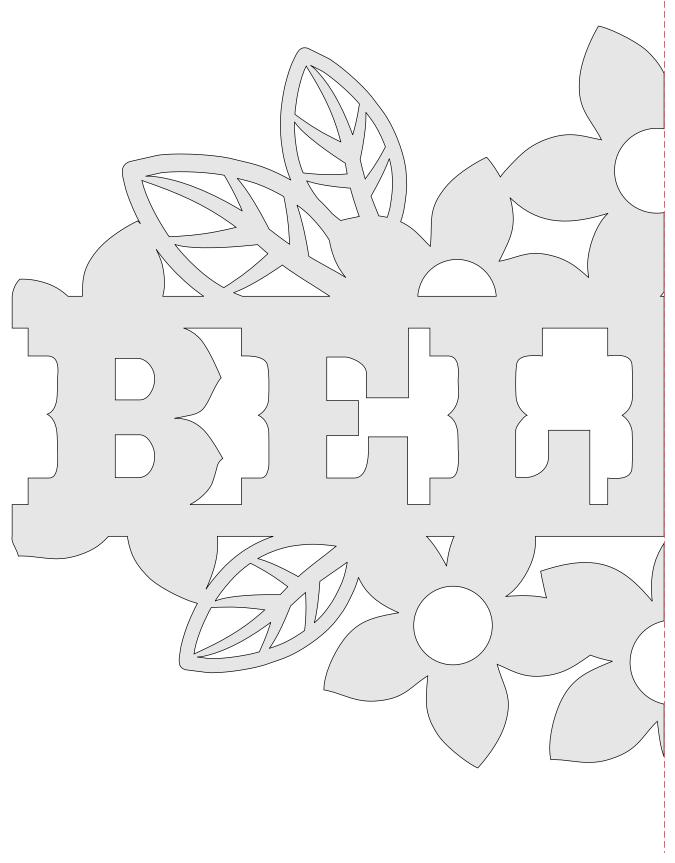

### Nine Flower Signs

1/4" Thick

1/4" Thick

1/4" Thick

1/4" Thick

1/4" Thick