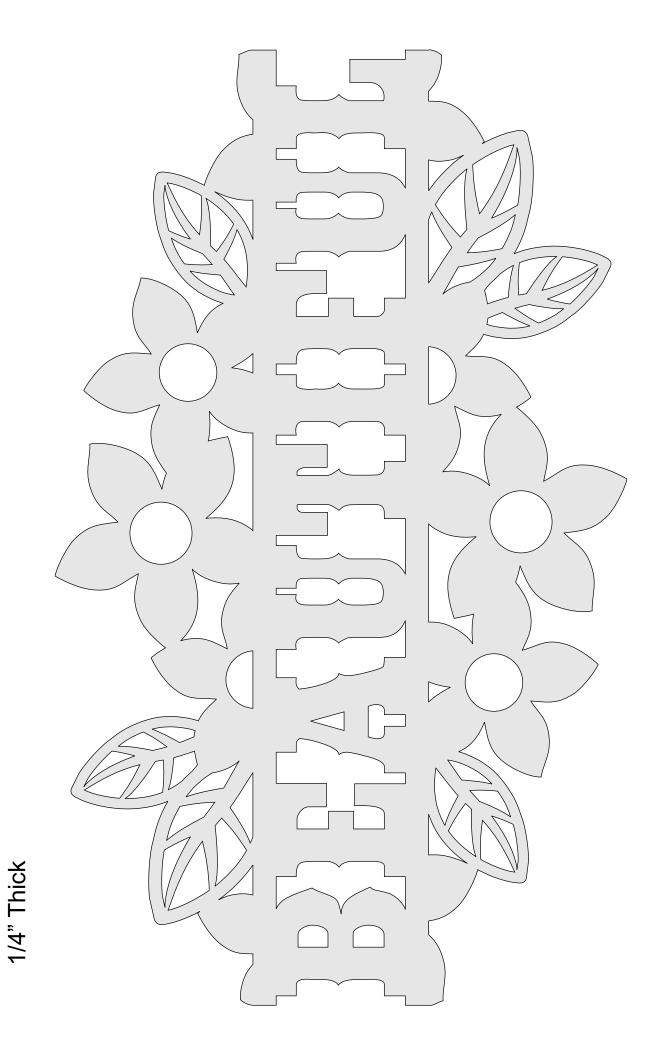

### Nine Flower Signs

1/4" Thick

1/4" Thick

1/4" Thick

1/4" Thick

1/4" Thick