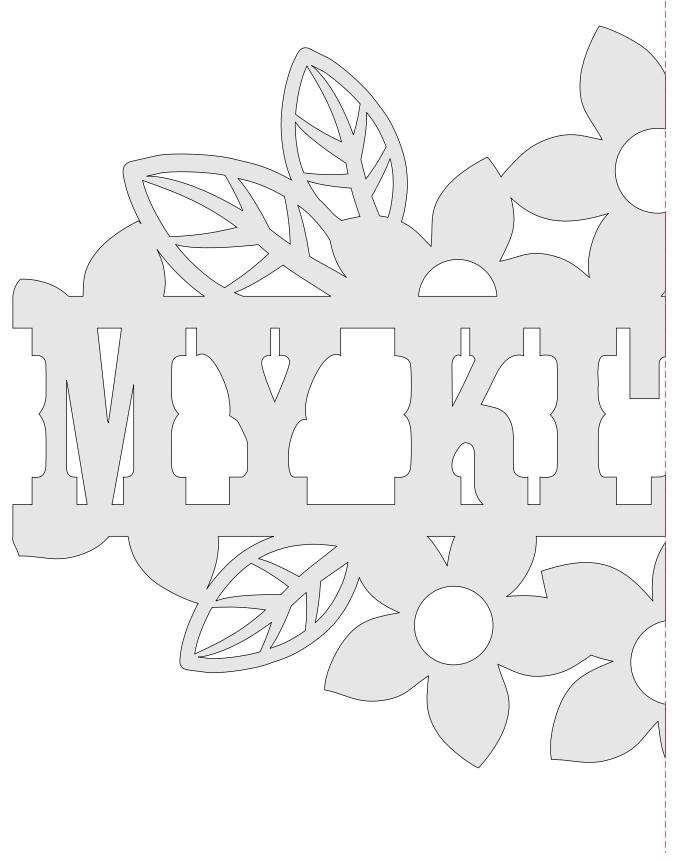

### Nine Flower Signs

1/4" Thick

1/4" Thick

1/4" Thick

1/4" Thick

1/4" Thick