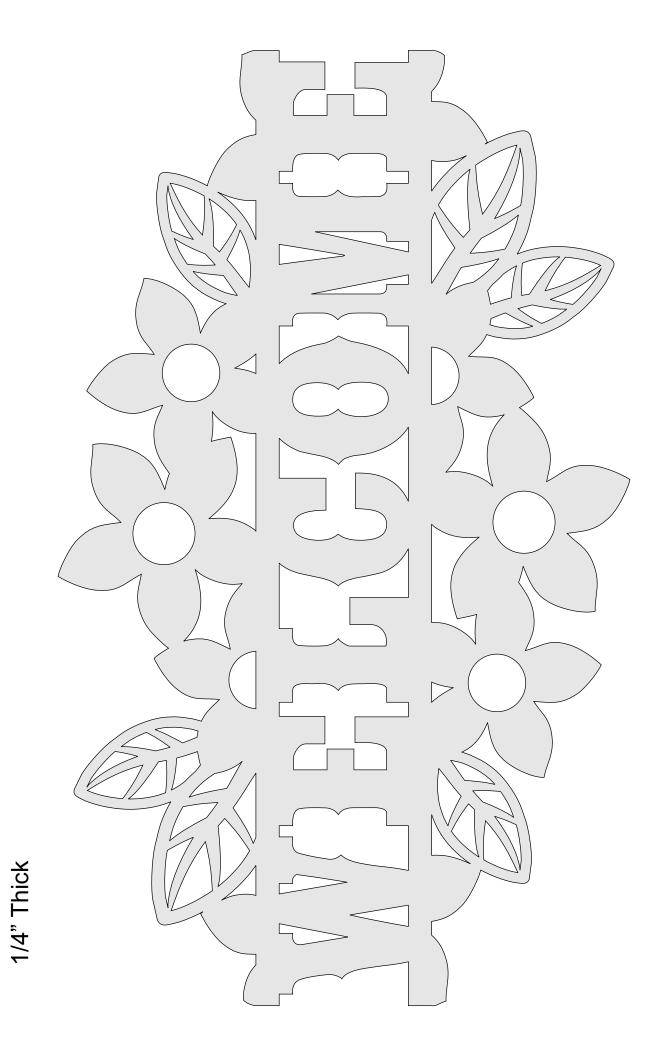

### Nine Flower Signs

1/4" Thick

1/4" Thick

1/4" Thick

1/4" Thick

1/4" Thick