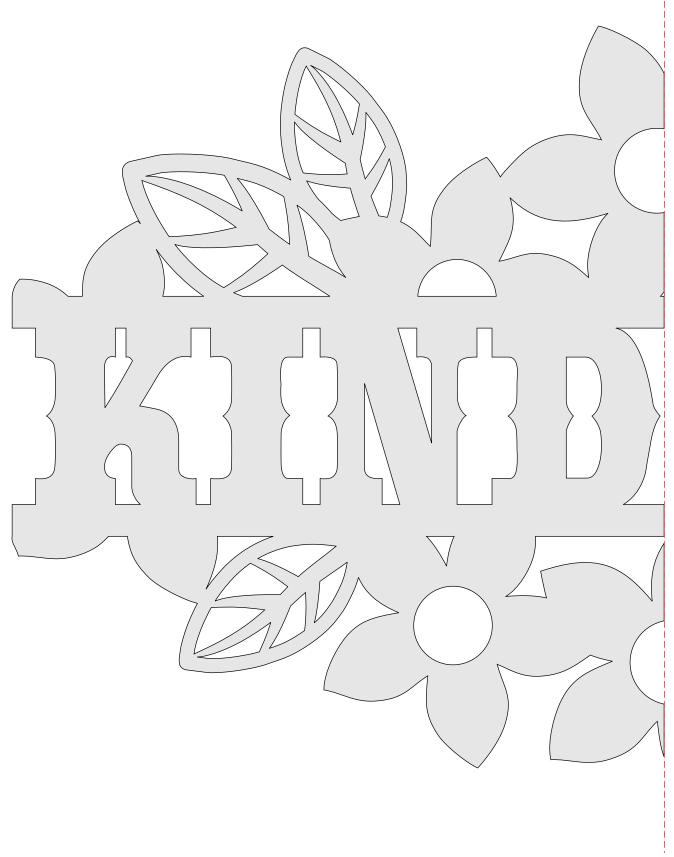

### Nine Flower Signs

1/4" Thick

1/4" Thick

1/4" Thick

1/4" Thick

1/4" Thick