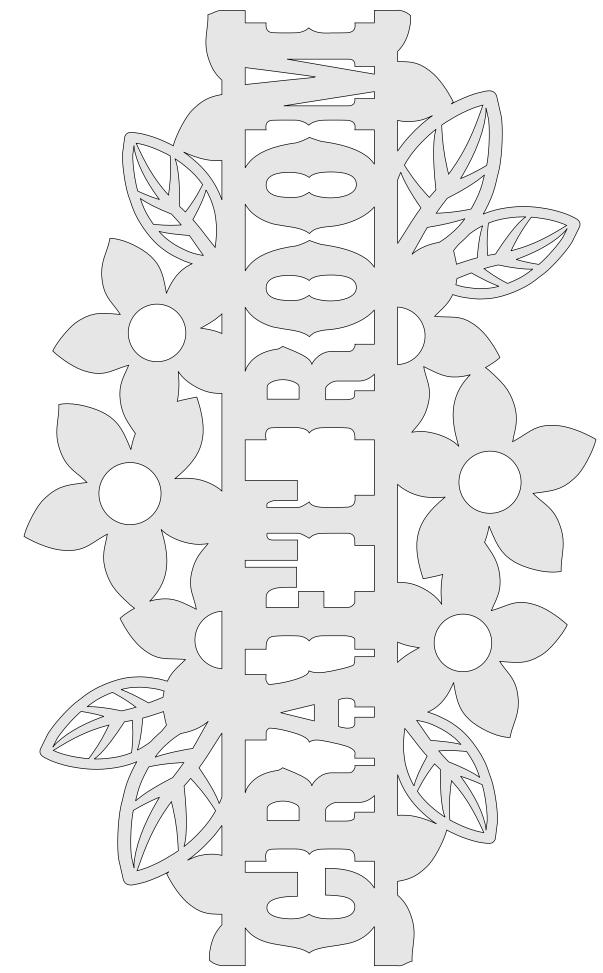

### Nine Flower Signs

1/4" Thick

1/4" Thick

1/4" Thick

1/4" Thick

1/4" Thick