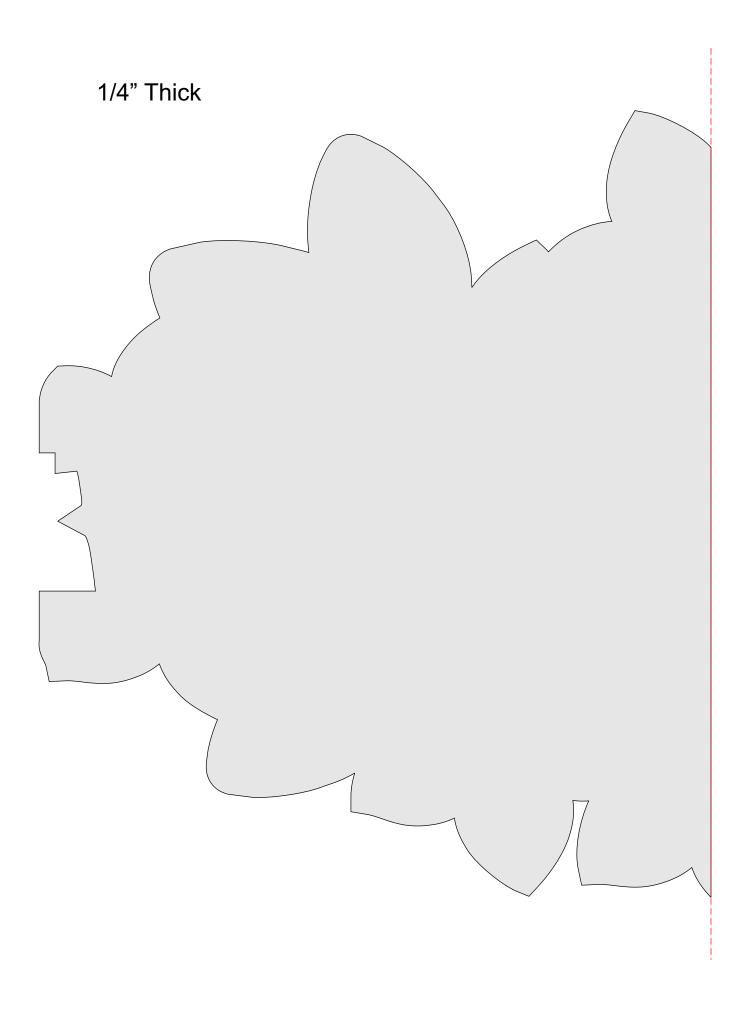

### Nine Flower Signs

1/4" Thick

1/4" Thick

1/4" Thick

1/4" Thick

1/4" Thick