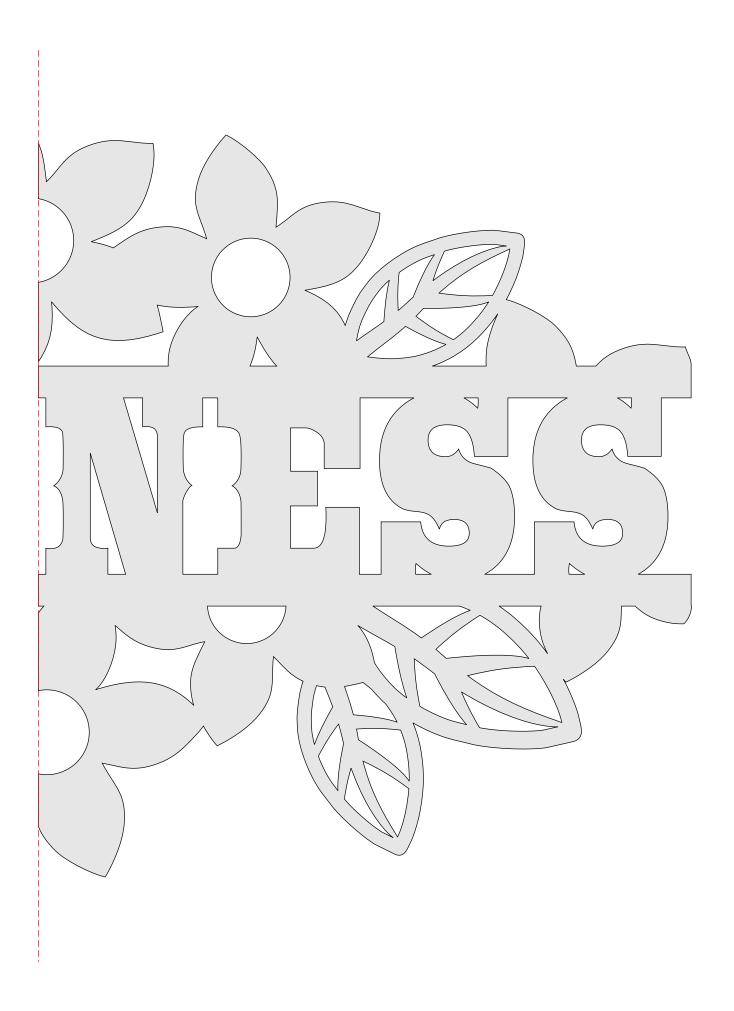

### Nine Flower Signs

1/4" Thick

1/4" Thick

1/4" Thick

1/4" Thick

1/4" Thick