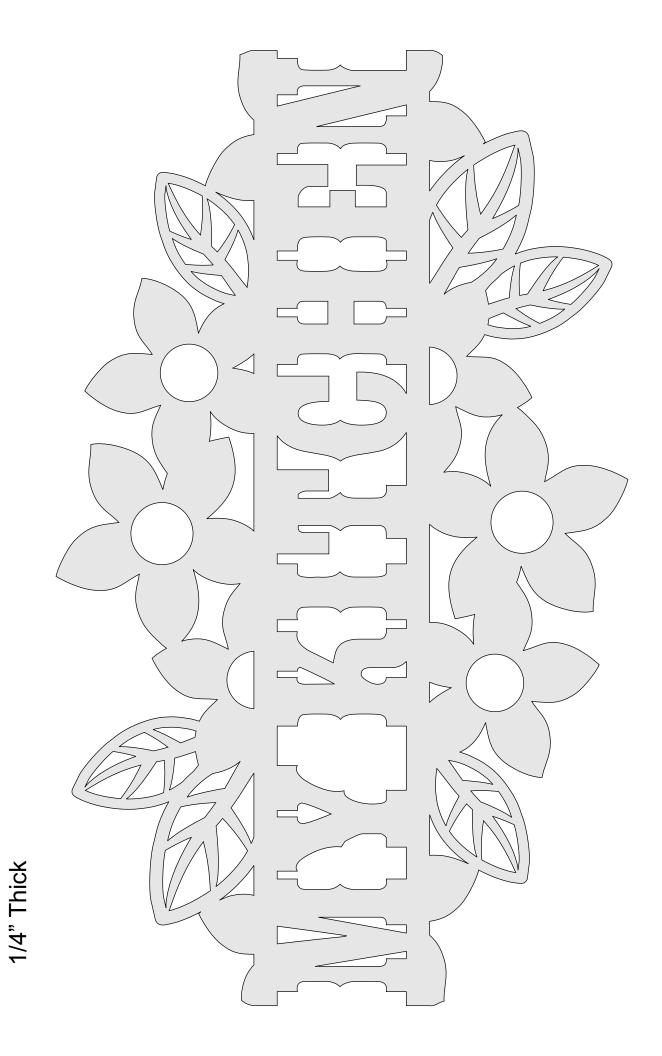

### Nine Flower Signs

1/4" Thick

1/4" Thick

1/4" Thick

1/4" Thick

1/4" Thick