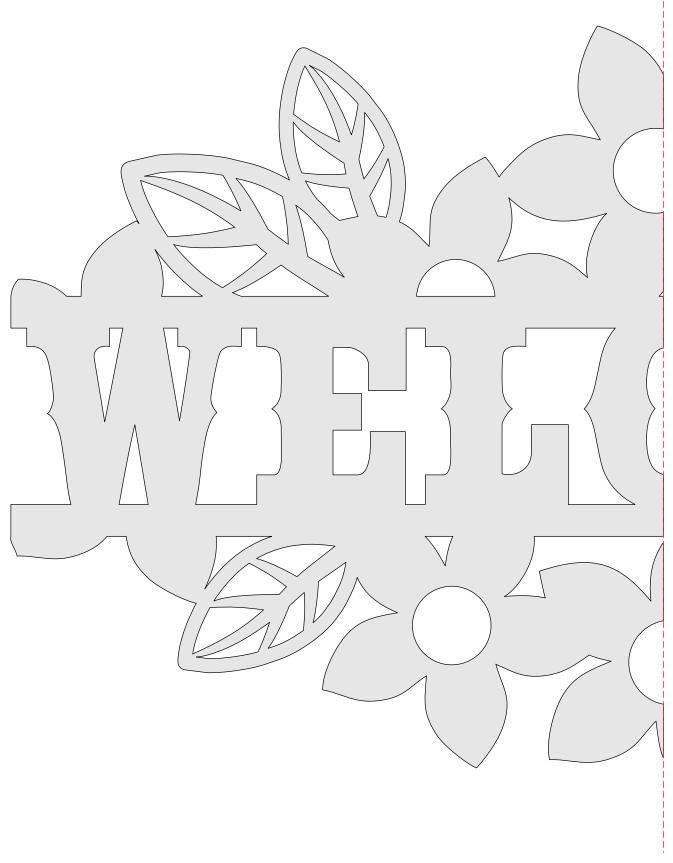

### Nine Flower Signs

1/4" Thick

1/4" Thick

1/4" Thick

1/4" Thick

1/4" Thick