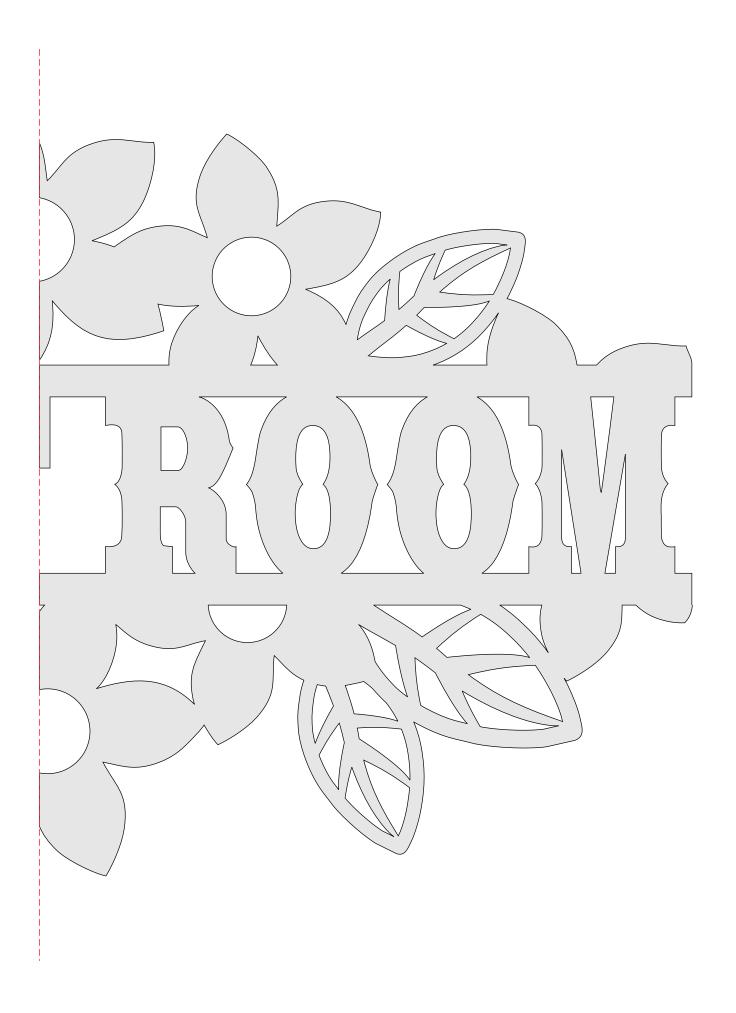

### Nine Flower Signs

1/4" Thick

1/4" Thick

1/4" Thick

1/4" Thick

1/4" Thick