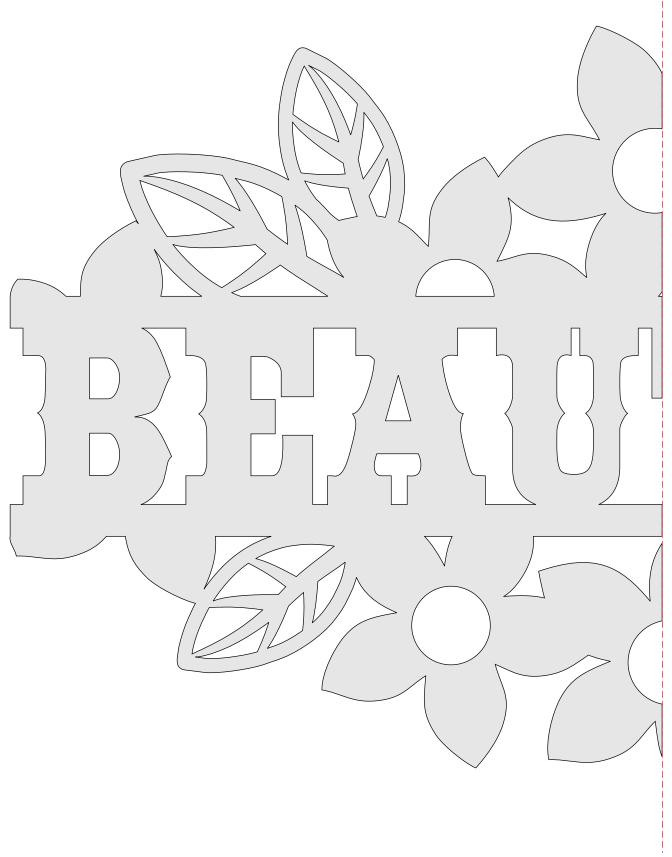

### Nine Flower Signs

1/4" Thick

1/4" Thick

1/4" Thick

1/4" Thick

1/4" Thick