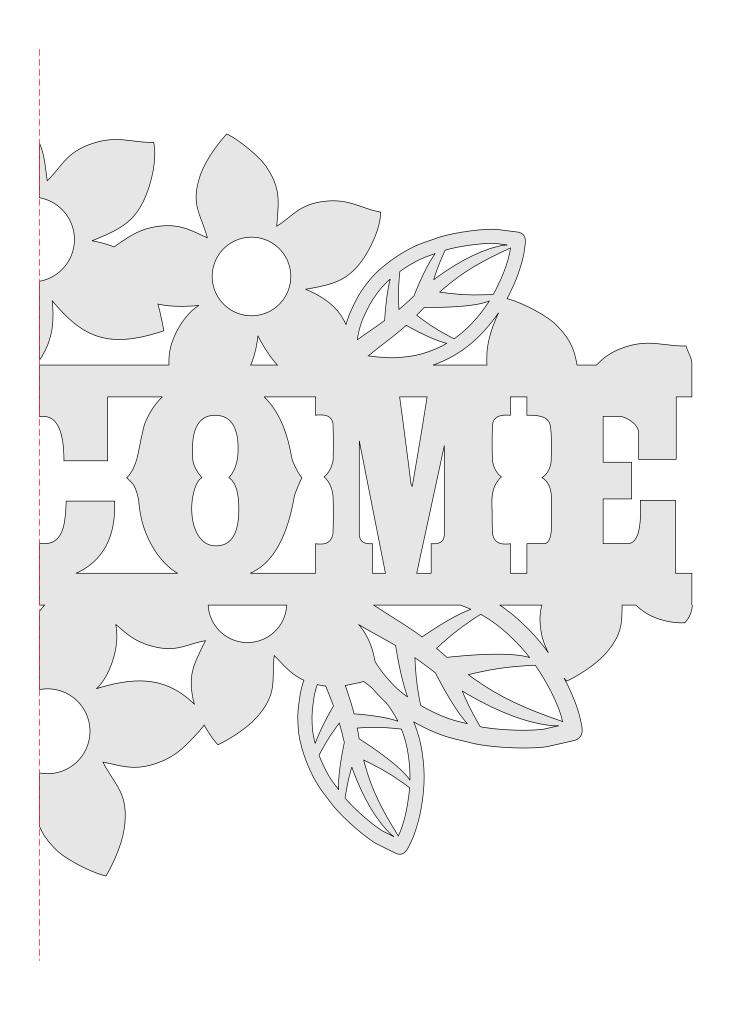

### Nine Flower Signs

1/4" Thick

1/4" Thick

1/4" Thick

1/4" Thick

1/4" Thick