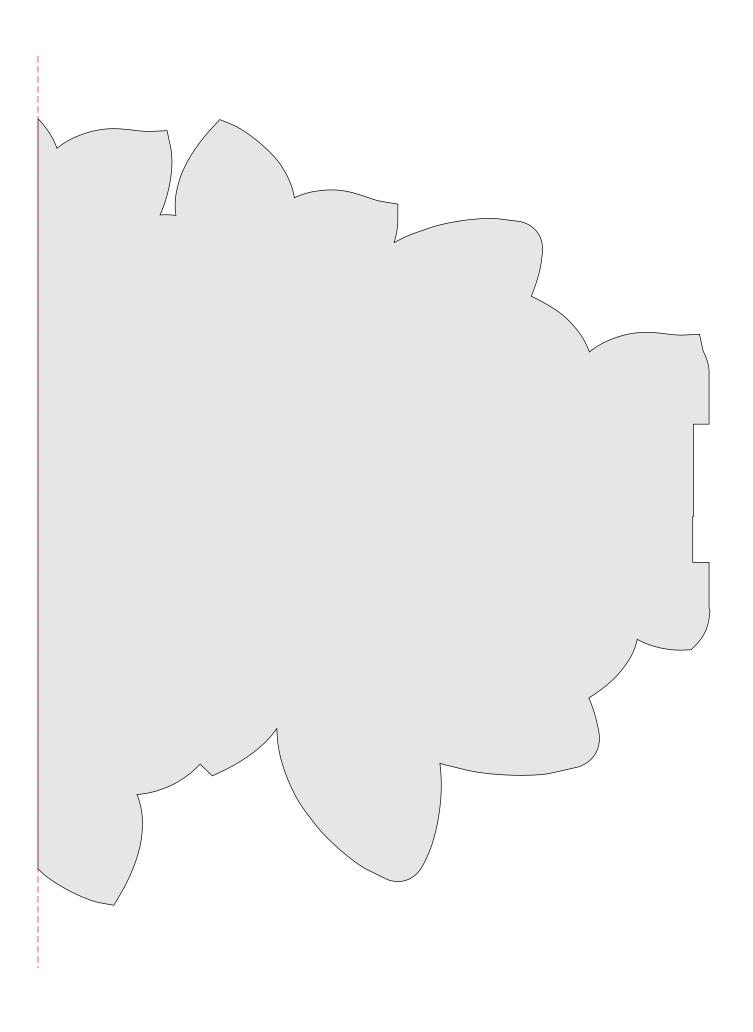

### Nine Flower Signs

1/4" Thick

1/4" Thick

1/4" Thick

1/4" Thick

1/4" Thick