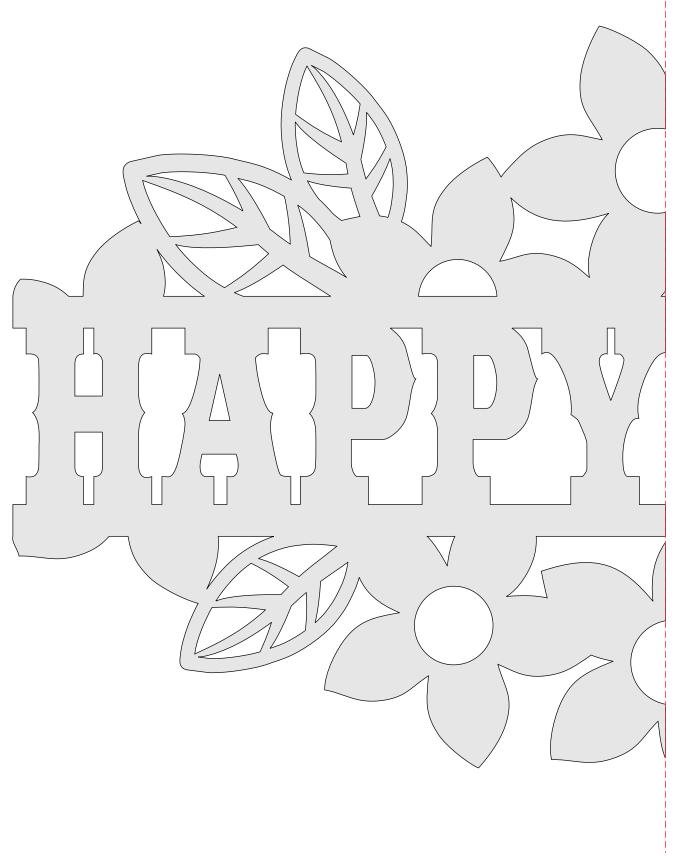

### Nine Flower Signs

1/4" Thick

1/4" Thick

1/4" Thick

1/4" Thick

1/4" Thick