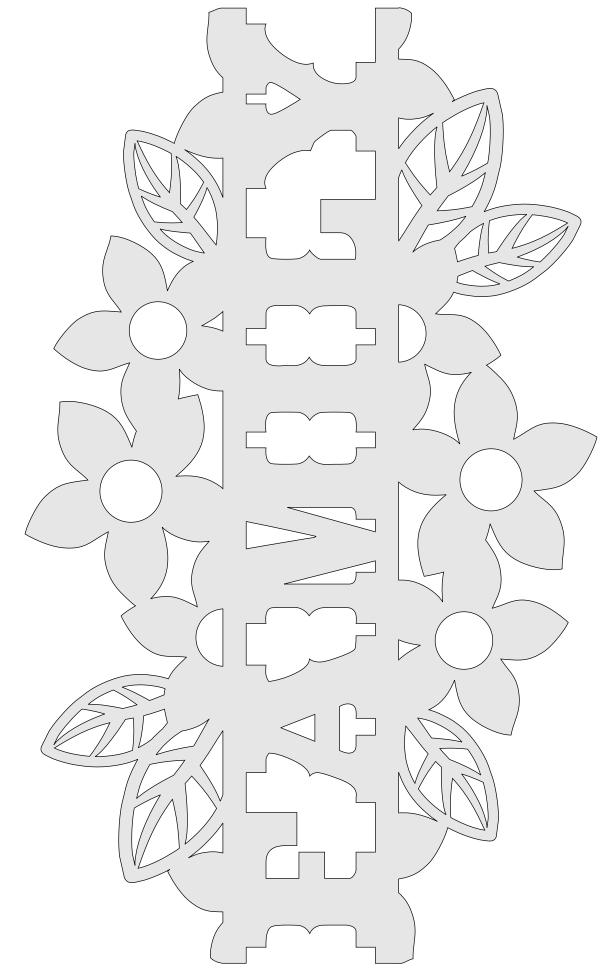

### Nine Flower Signs

1/4" Thick

1/4" Thick

1/4" Thick

1/4" Thick

1/4" Thick