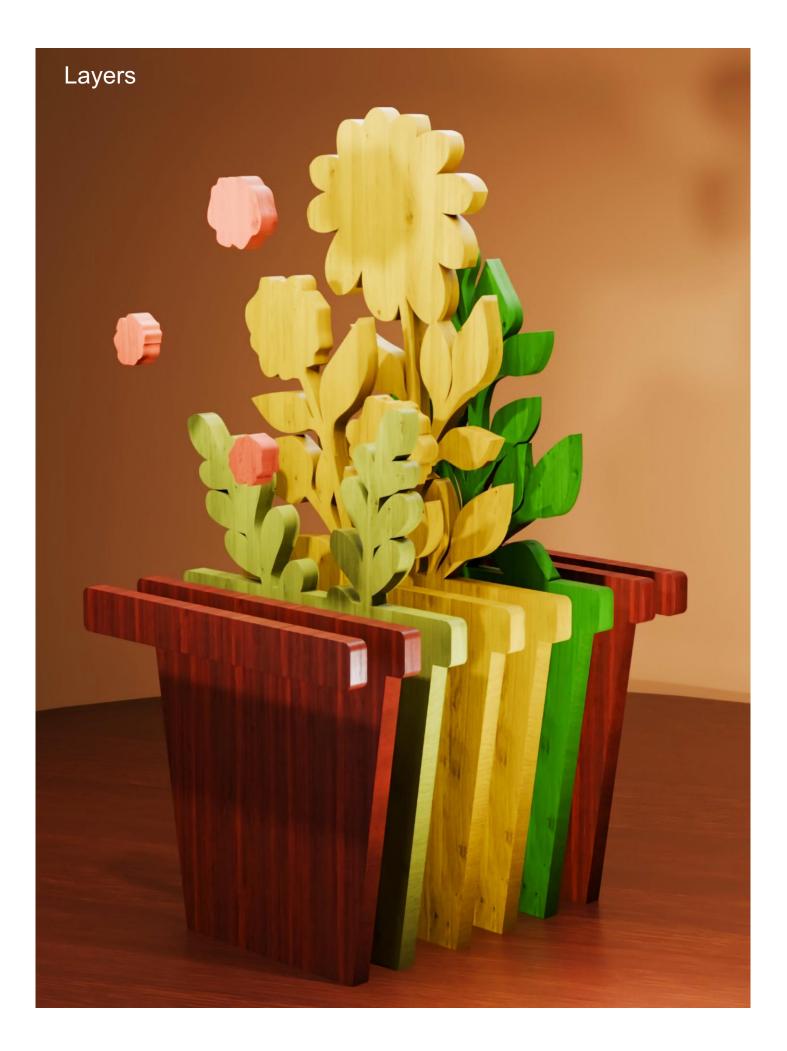

e       | Booklet |   |  |
|------------------|---------------------|----------------|---------|---|--|
| 🔿 Fit            |                     |                |         |   |  |
| Actual size      | ◀                   | •              |         |   |  |
| Shrink oversized | d pages             |                |         |   |  |
| Custom Scale:    | 100 %               |                |         |   |  |
| Choose paper s   | ource by PDF page s | ize Pages to P | int     |   |  |
|                  |                     | All            |         | - |  |
|                  |                     | Current        | page    |   |  |
|                  |                     |                |         |   |  |
|                  |                     | Pages          | 1 - 34  |   |  |





All layers are 1/4" Thick