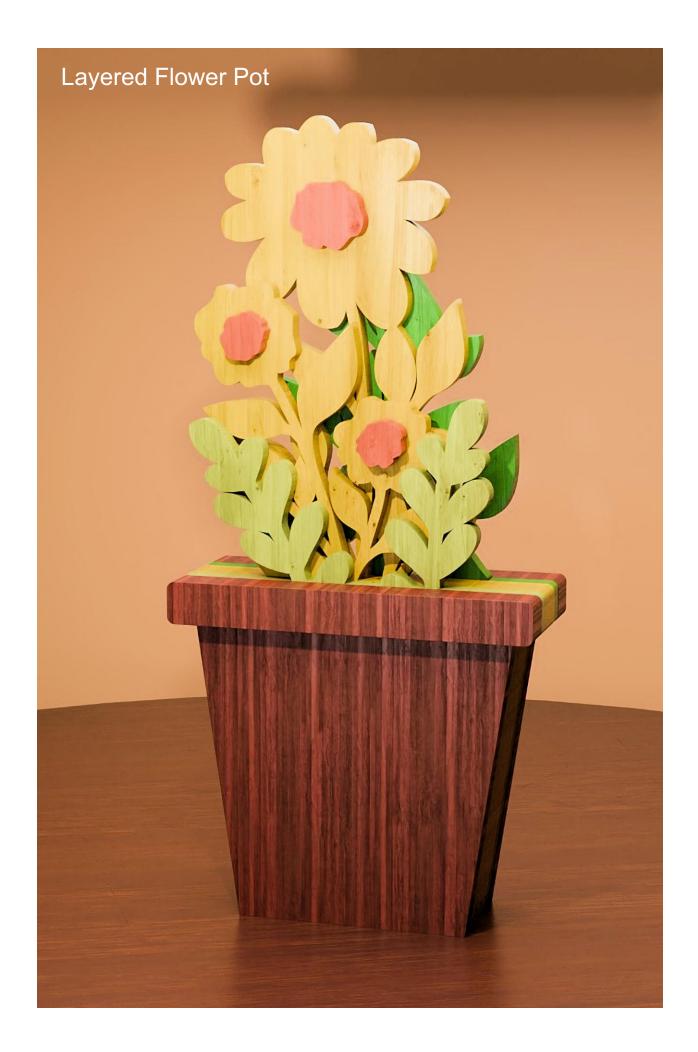

ple       | Booklet |   |  |
|------------------|---------------------|----------------|---------|---|--|
| 🔿 Fit            |                     |                |         |   |  |
| Actual size      | ◀                   | •              |         |   |  |
| Shrink oversized | d pages             |                |         |   |  |
| Custom Scale:    | 100 %               |                |         |   |  |
| Choose paper s   | ource by PDF page s | ize Pages to P | int     |   |  |
|                  |                     | All            |         | - |  |
|                  |                     | Current        | page    |   |  |
|                  |                     |                |         |   |  |
|                  |                     | Pages          | 1 - 34  |   |  |





All layers are 1/4" Thick