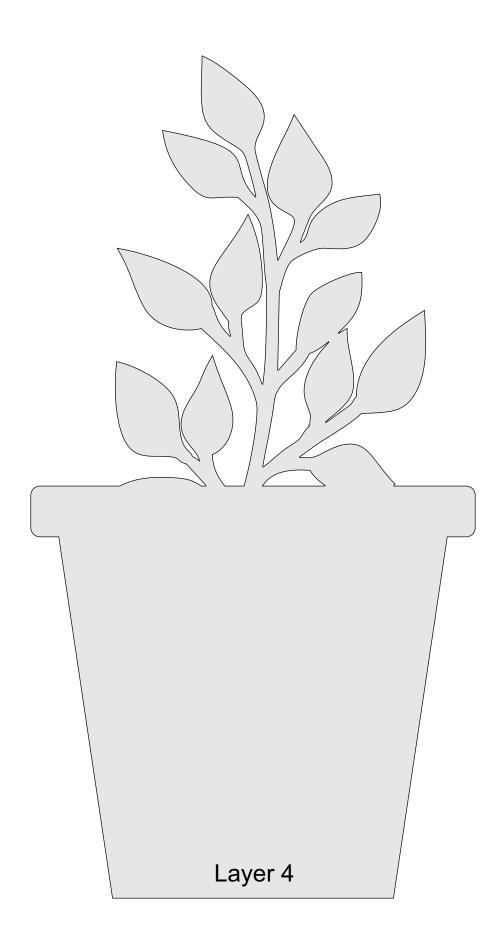

---------|---------------------|----------------|---------|---|--|
| 🔿 Fit            |                     |                |         |   |  |
| Actual size      | ◀                   | •              |         |   |  |
| Shrink oversized | d pages             |                |         |   |  |
| Custom Scale:    | 100 %               |                |         |   |  |
| Choose paper s   | ource by PDF page s | ize Pages to P | int     |   |  |
|                  |                     | All            |         | - |  |
|                  |                     | Current        | page    |   |  |
|                  |                     |                |         |   |  |
|                  |                     | Pages          | 1 - 34  |   |  |





All layers are 1/4" Thick