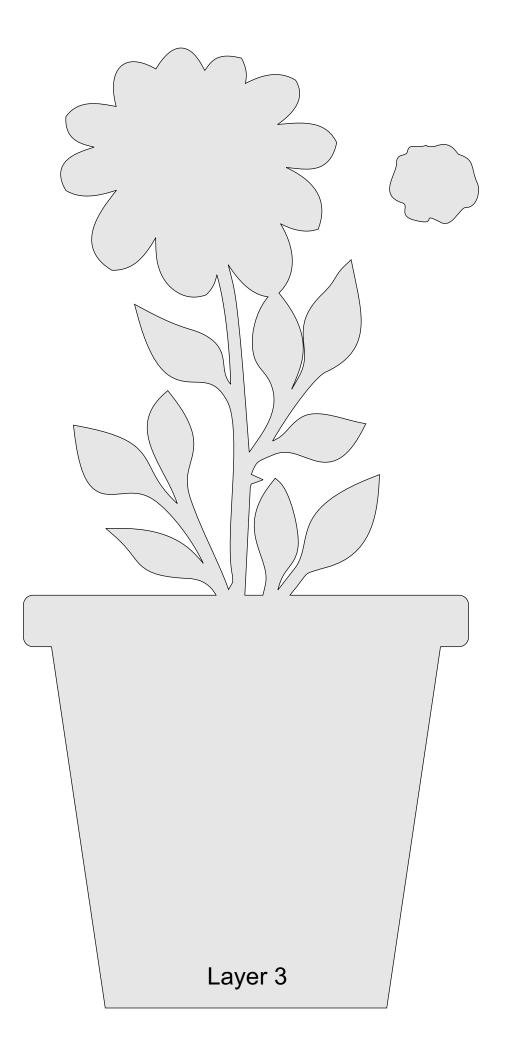

-----------|---------------------|----------------|---------|---|--|
| 🔿 Fit            |                     |                |         |   |  |
| Actual size      | ◀                   | •              |         |   |  |
| Shrink oversized | d pages             |                |         |   |  |
| Custom Scale:    | 100 %               |                |         |   |  |
| Choose paper s   | ource by PDF page s | ize Pages to P | int     |   |  |
|                  |                     | All            |         | - |  |
|                  |                     | Current        | page    |   |  |
|                  |                     |                |         |   |  |
|                  |                     | Pages          | 1 - 34  |   |  |





All layers are 1/4" Thick