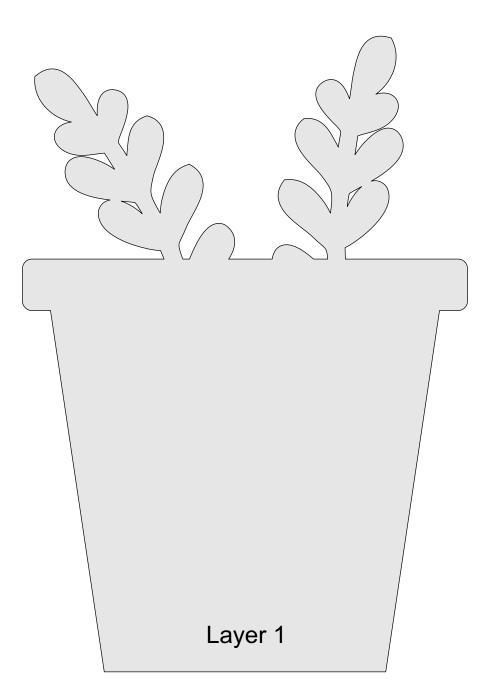

---------------|---------------------|----------------|---------|---|--|
| 🔿 Fit            |                     |                |         |   |  |
| Actual size      | ◀                   | •              |         |   |  |
| Shrink oversized | d pages             |                |         |   |  |
| Custom Scale:    | 100 %               |                |         |   |  |
| Choose paper s   | ource by PDF page s | ize Pages to P | int     |   |  |
|                  |                     | All            |         | - |  |
|                  |                     | Current        | page    |   |  |
|                  |                     |                |         |   |  |
|                  |                     | Pages          | 1 - 34  |   |  |





All layers are 1/4" Thick