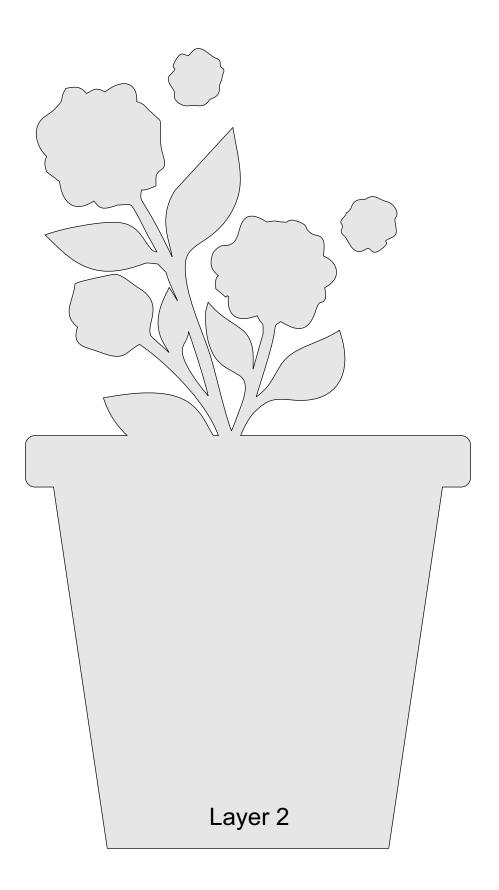

-------------|---------------------|----------------|---------|---|--|
| 🔿 Fit            |                     |                |         |   |  |
| Actual size      | ◀                   | •              |         |   |  |
| Shrink oversized | d pages             |                |         |   |  |
| Custom Scale:    | 100 %               |                |         |   |  |
| Choose paper s   | ource by PDF page s | ize Pages to P | int     |   |  |
|                  |                     | All            |         | - |  |
|                  |                     | Current        | page    |   |  |
|                  |                     |                |         |   |  |
|                  |                     | Pages          | 1 - 34  |   |  |





All layers are 1/4" Thick