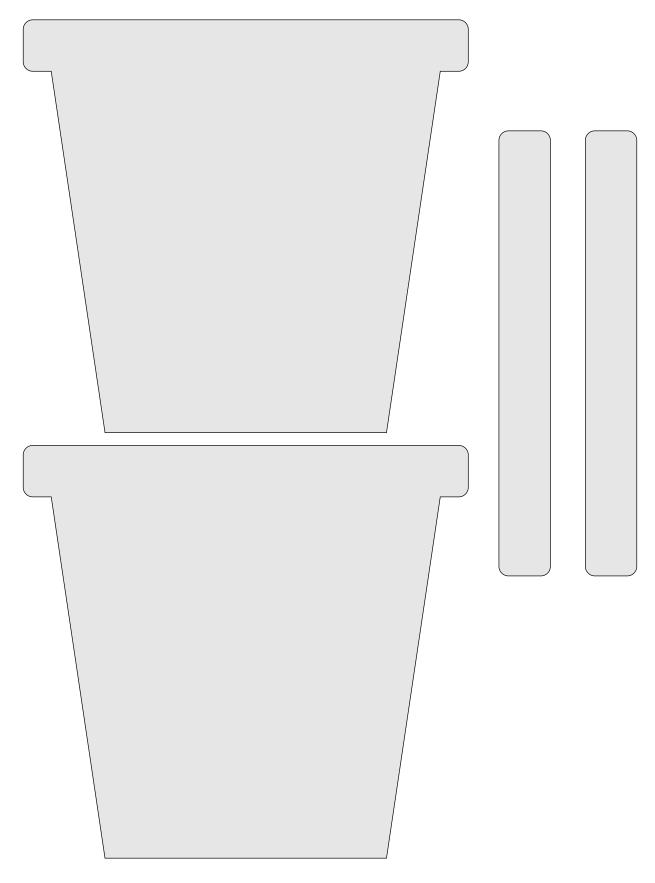

-----------------|---------------------|----------------|---------|---|--|
| 🔿 Fit            |                     |                |         |   |  |
| Actual size      | ◀                   | •              |         |   |  |
| Shrink oversized | d pages             |                |         |   |  |
| Custom Scale:    | 100 %               |                |         |   |  |
| Choose paper s   | ource by PDF page s | ize Pages to P | int     |   |  |
|                  |                     | All            |         | - |  |
|                  |                     | Current        | page    |   |  |
|                  |                     |                |         |   |  |
|                  |                     | Pages          | 1 - 34  |   |  |





All layers are 1/4" Thick