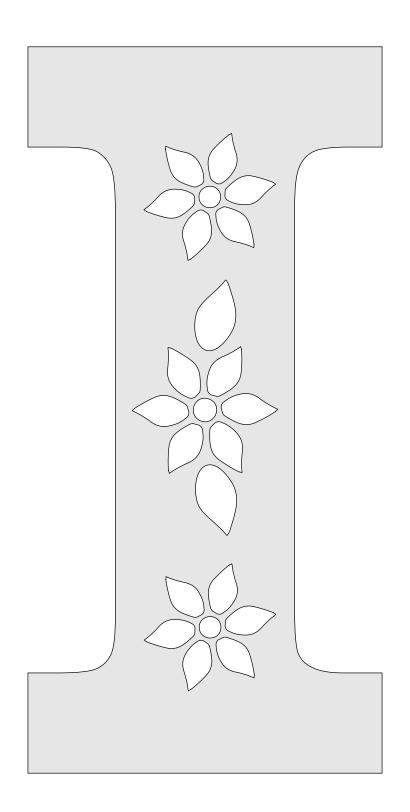

re book is kept intact. You may not sell the pattern or include it in another commercial package of any type.

Steve Good retains the right to the pattern. If you have any questions about the use of this pattern please contact me at steve@stevedgood.com

When printing this pattern it is important to print it full size. When you bring up the print dialog box look in the "Page Sizing & Handling" section. Make sure the "Actual Size" is selected before you hit print.

You also only need to print the page/s you need. After the print dialog opens look for the "Pages to Print" section. You can print the current page or a range of pages. This will help save ink by not printing the title/instruction pages.

## **Printing Instructions**





Large Letters and Numbers with Flowers