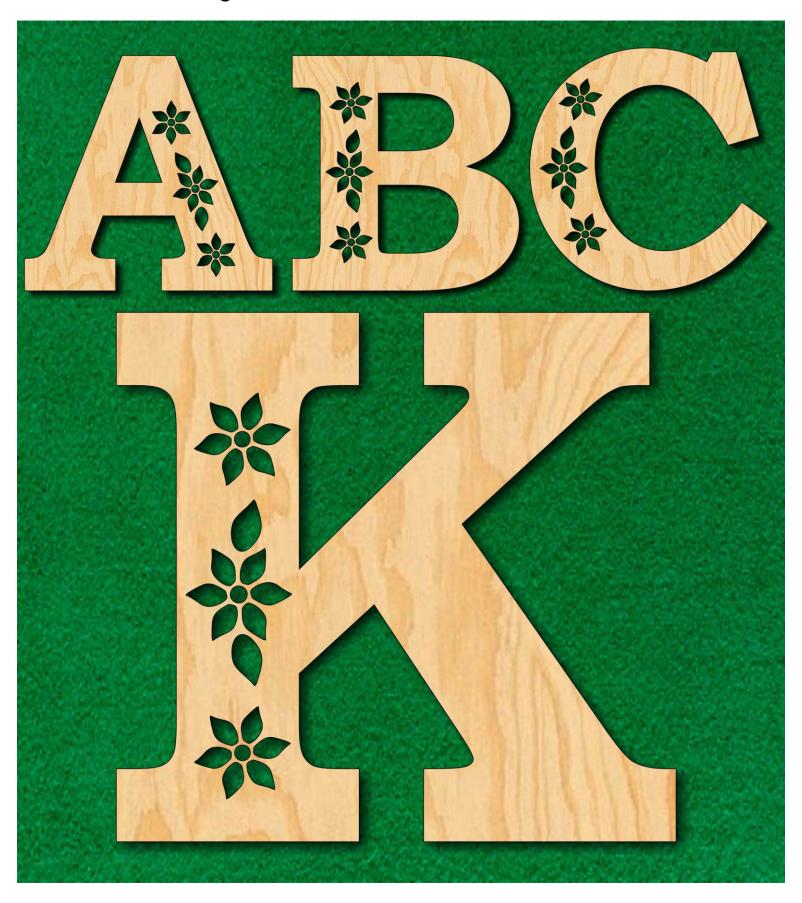

provided the entire book is kept intact. You may not sell the pattern or include it in another commercial package of any type.

Steve Good retains the right to the pattern. If you have any questions about the use of this pattern please contact me at steve@stevedgood.com

When printing this pattern it is important to print it full size. When you bring up the print dialog box look in the "Page Sizing & Handling" section. Make sure the "Actual Size" is selected before you hit print.

You also only need to print the page/s you need. After the print dialog opens look for the "Pages to Print" section. You can print the current page or a range of pages. This will help save ink by not printing the title/instruction pages.

## **Printing Instructions**





Large Letters and Numbers with Flowers