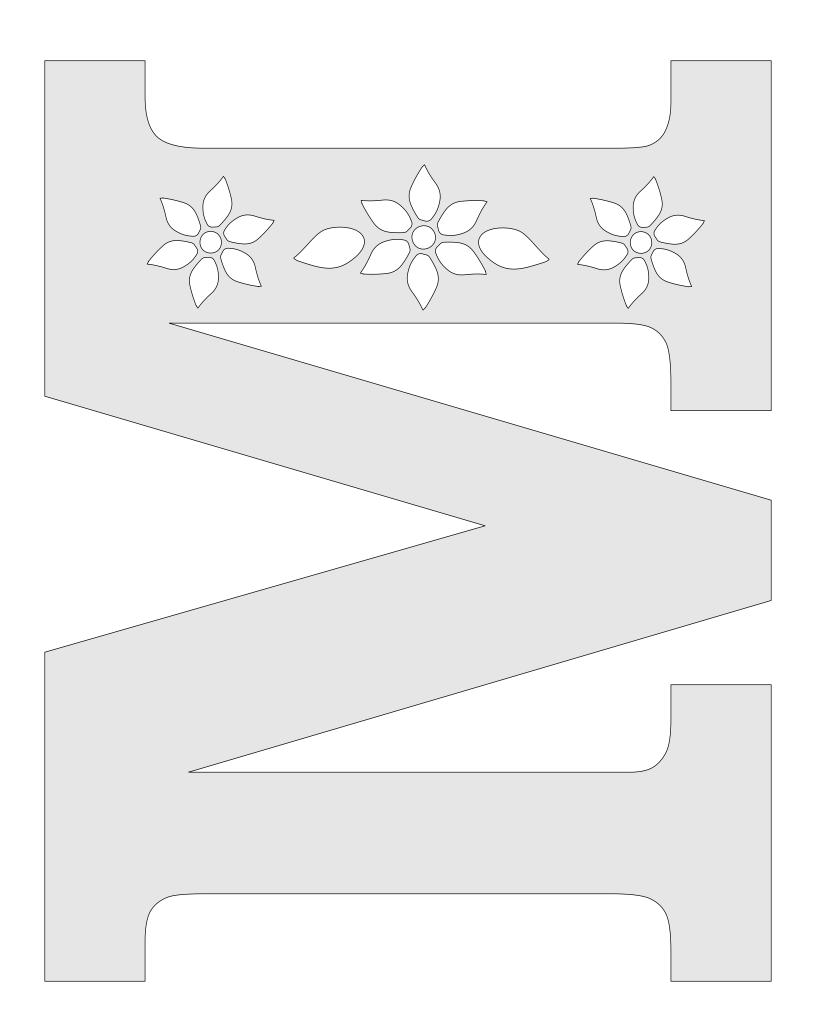

is kept intact. You may not sell the pattern or include it in another commercial package of any type.

Steve Good retains the right to the pattern. If you have any questions about the use of this pattern please contact me at steve@stevedgood.com

When printing this pattern it is important to print it full size. When you bring up the print dialog box look in the "Page Sizing & Handling" section. Make sure the "Actual Size" is selected before you hit print.

You also only need to print the page/s you need. After the print dialog opens look for the "Pages to Print" section. You can print the current page or a range of pages. This will help save ink by not printing the title/instruction pages.

## **Printing Instructions**





Large Letters and Numbers with Flowers