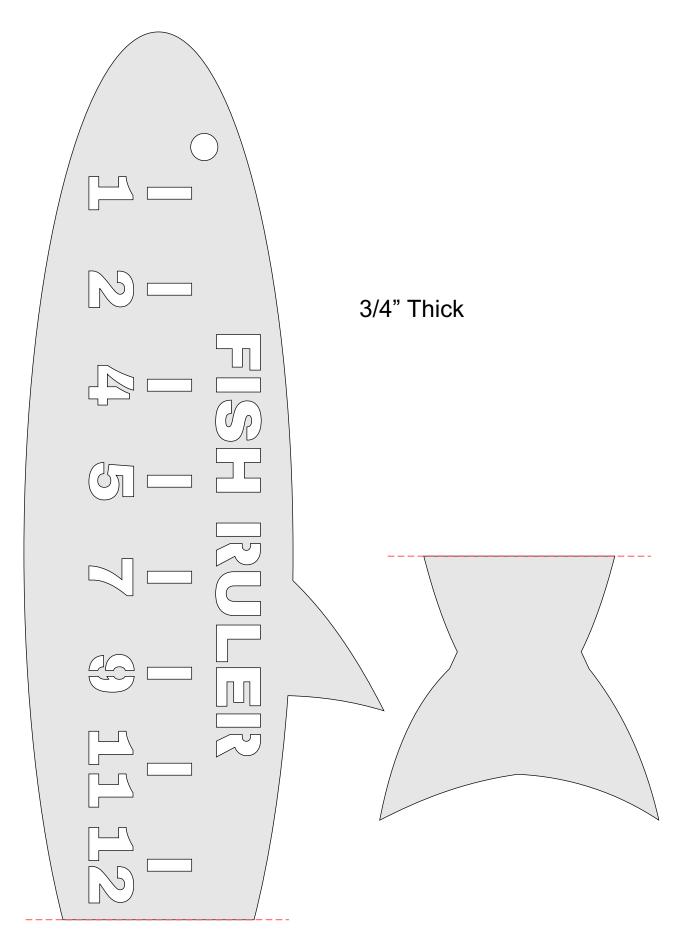

oklet |   |  |
|------------------|---------------------|----------------|---------|---|--|
| 🔿 Fit            |                     |                |         |   |  |
| Actual size      | ◀                   | •              |         |   |  |
| Shrink oversized | d pages             |                |         |   |  |
| Custom Scale:    | 100 %               |                |         |   |  |
| Choose paper s   | ource by PDF page s | ize Pages to P | int     |   |  |
|                  |                     | All            |         | - |  |
|                  |                     | Current        | page    |   |  |
|                  |                     |                |         |   |  |
|                  |                     | Pages          | 1 - 34  |   |  |

Fish Ruler





Cut the backer board 13" X 4.75" X 3/4"