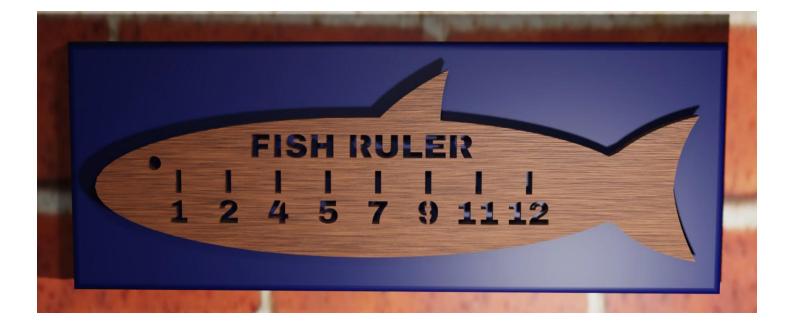

Booklet |   |  |
|------------------|---------------------|----------------|---------|---|--|
| 🔿 Fit            |                     |                |         |   |  |
| Actual size      | ◀                   | •              |         |   |  |
| Shrink oversized | d pages             |                |         |   |  |
| Custom Scale:    | 100 %               |                |         |   |  |
| Choose paper s   | ource by PDF page s | ize Pages to P | int     |   |  |
|                  |                     | All            |         | - |  |
|                  |                     | Current        | page    |   |  |
|                  |                     |                |         |   |  |
|                  |                     | Pages          | 1 - 34  |   |  |

Fish Ruler





Cut the backer board 13" X 4.75" X 3/4"