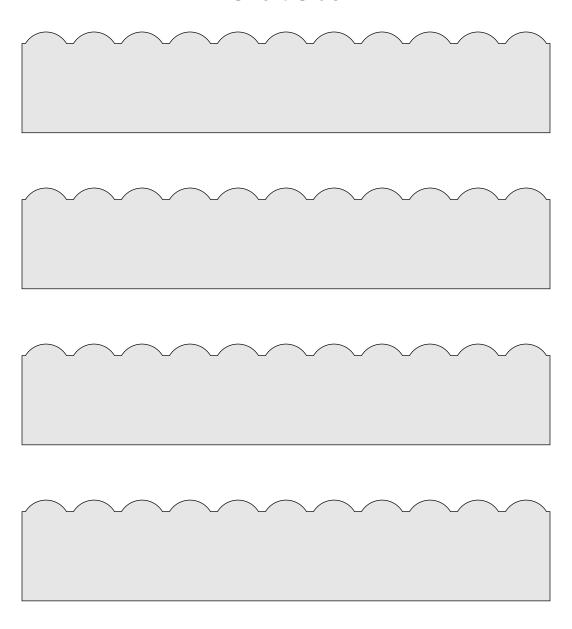

### 1/4" Thick Top and Bottom Decorations Short Side

## 1/4" Thick Top and Bottom Decorations Long Side