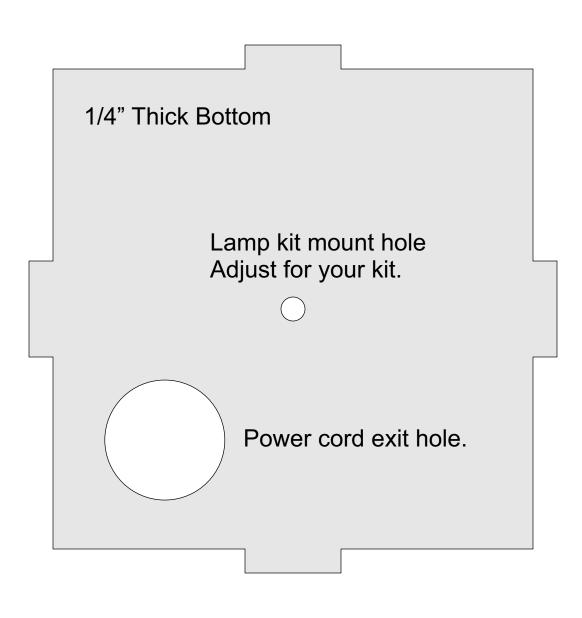

Buy on Amazon <a href="https://amzn.to/3mMWoB7">https://amzn.to/3mMWoB7</a>

You will need a lamp kit. I am not going to recommend a specific model because there are so many. You may have to modify the bottom on the lamp to fit your socket.