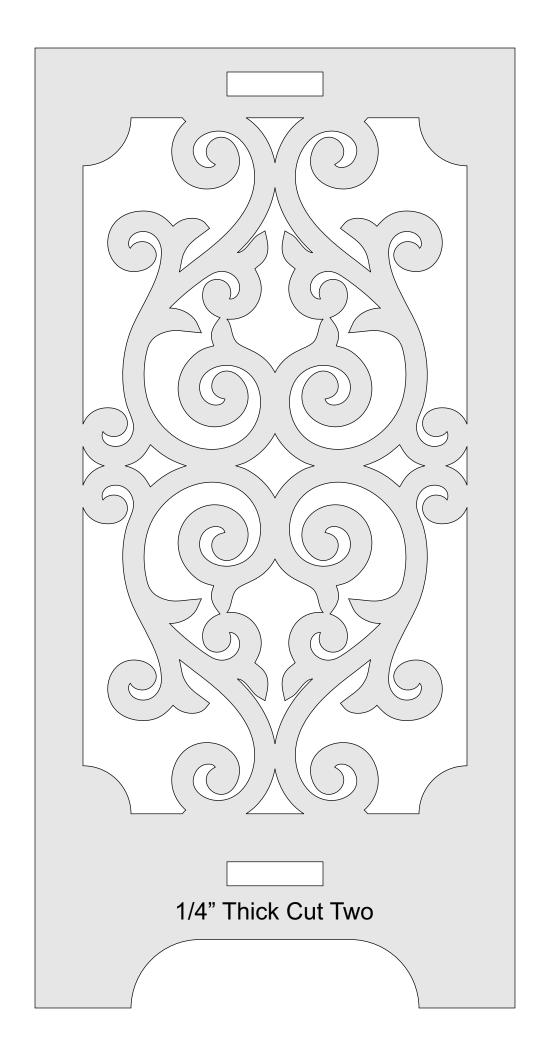

Steve Good retains the right to the pattern. If you have any questions about the use of this pattern please contact me at steve@stevedgood.com

When printing this pattern it is important to print it full size. When you bring up the print dialog box look in the "Page Sizing & Handling" section. Make sure the "Actual Size" is selected before you hit print.

You also only need to print the page/s you need. After the print dialog opens look for the "Pages to Print" section. You can print the current page or a range of pages. This will help save ink by not printing the title/instruction pages.