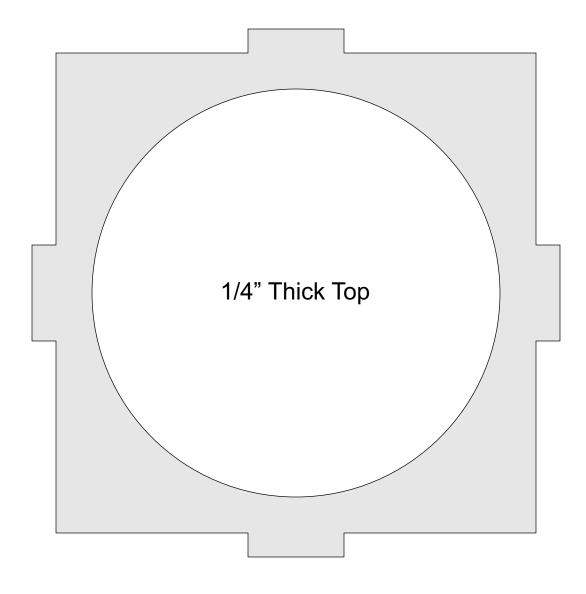

Buy on Amazon <a href="https://amzn.to/3mMWoB7">https://amzn.to/3mMWoB7</a>

You will need a lamp kit. I am not going to recommend a specific model because there are so many. You may have to modify the bottom on the lamp to fit your socket.