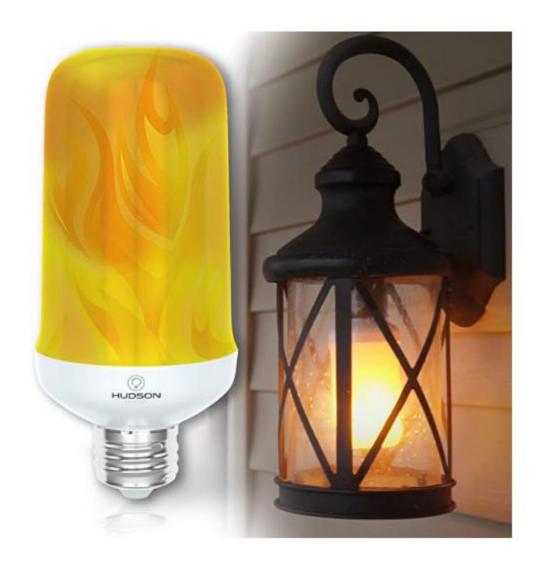

#### **Printing Instructions**

You can use any light bulb but I used this flame light bulb.

LED Flame Effect Light Bulb: E26 Standard Base Flame Bulb - Upside Down Effect - 3W - 200 Lumen Energy Efficient Flickering Fire Lights for Indoor/Outdoor Use - 1 Pack

Buy on Amazon <a href="https://amzn.to/3mMWoB7">https://amzn.to/3mMWoB7</a>

You will need a lamp kit. I am not going to recommend a specific model because there are so many. You may have to modify the bottom on the lamp to fit your socket.