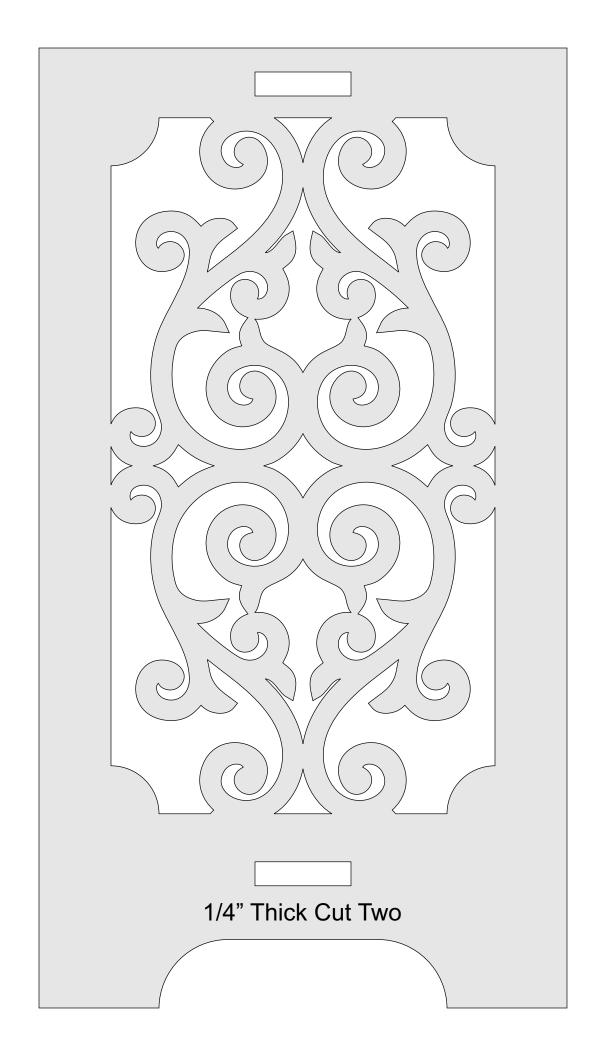

al Size" is selected before you hit print.

You also only need to print the page/s you need. After the print dialog opens look for the "Pages to Print" section. You can print the current page or a range of pages. This will help save ink by not printing the title/instruction pages.

#### **Printing Instructions**







You can use any light bulb but I used this flame light bulb.

LED Flame Effect Light Bulb: E26 Standard Base Flame Bulb - Upside Down Effect - 3W - 200 Lumen Energy Efficient Flickering Fire Lights for Indoor/Outdoor Use - 1 Pack



Buy on Amazon <a href="https://amzn.to/3mMWoB7">https://amzn.to/3mMWoB7</a>

You will need a lamp kit. I am not going to recommend a specific model because there are so many. You may have to modify the bottom on the lamp to fit your socket.













### 1/4" Thick Top and Bottom Decorations Short Side



## 1/4" Thick Top and Bottom Decorations Long Side