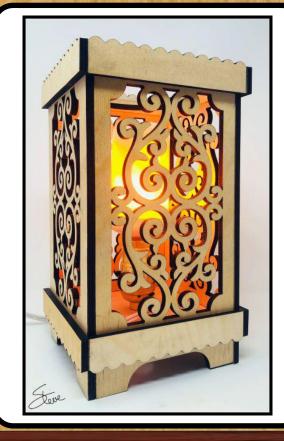

#### **Printing Instructions**

You can use any light bulb but I used this flame light bulb.

LED Flame Effect Light Bulb: E26 Standard Base Flame Bulb - Upside Down Effect - 3W - 200 Lumen Energy Efficient Flickering Fire Lights for Indoor/Outdoor Use - 1 Pack

Buy on Amazon <a href="https://amzn.to/3mMWoB7">https://amzn.to/3mMWoB7</a>

You will need a lamp kit. I am not going to recommend a specific model because there are so many. You may have to modify the bottom on the lamp to fit your socket.