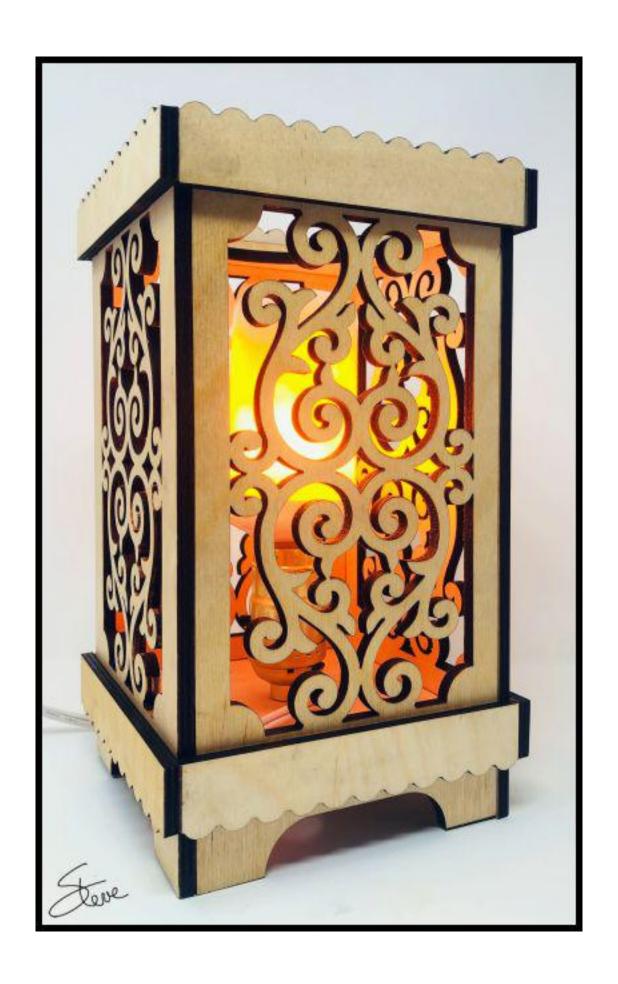

#### **Printing Instructions**

You can use any light bulb but I used this flame light bulb.

LED Flame Effect Light Bulb: E26 Standard Base Flame Bulb - Upside Down Effect - 3W - 200 Lumen Energy Efficient Flickering Fire Lights for Indoor/Outdoor Use - 1 Pack

Buy on Amazon <a href="https://amzn.to/3mMWoB7">https://amzn.to/3mMWoB7</a>

You will need a lamp kit. I am not going to recommend a specific model because there are so many. You may have to modify the bottom on the lamp to fit your socket.