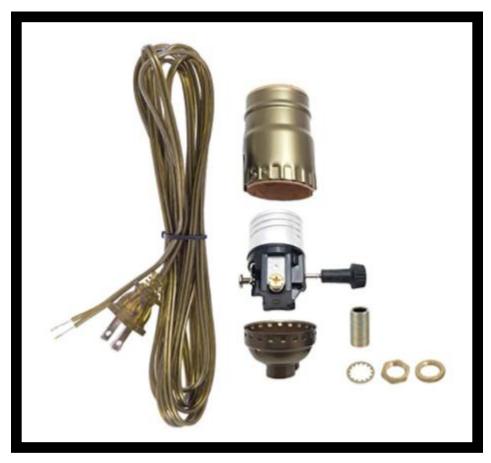

Buy on Amazon <a href="https://amzn.to/3mMWoB7">https://amzn.to/3mMWoB7</a>

You will need a lamp kit. I am not going to recommend a specific model because there are so many. You may have to modify the bottom on the lamp to fit your socket.