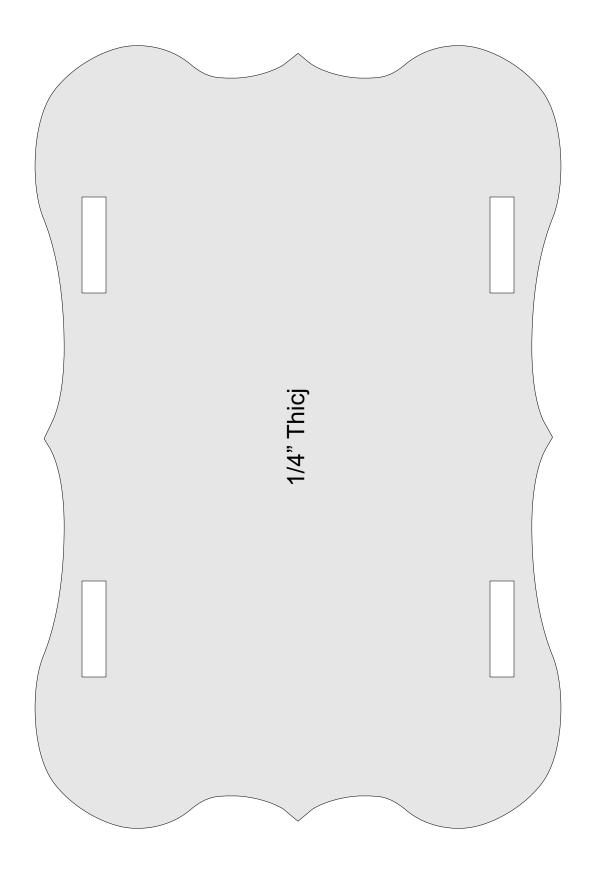

#### Fretwork Basket

This pattern can be cut much faster if you stack cut. The front and back can be cut as one and the two ends can also be stack cut.

1/4" Thick Cut Two

1/4" Thick Cut Two