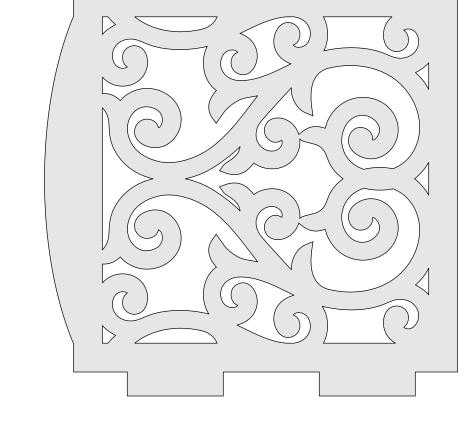

#### Fretwork Basket

This pattern can be cut much faster if you stack cut. The front and back can be cut as one and the two ends can also be stack cut.

1/4" Thick Cut Two

1/4" Thick Cut Two