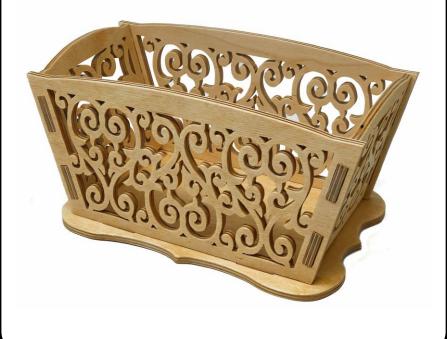

#### Fretwork Basket

This pattern can be cut much faster if you stack cut. The front and back can be cut as one and the two ends can also be stack cut.

1/4" Thick Cut Two

1/4" Thick Cut Two