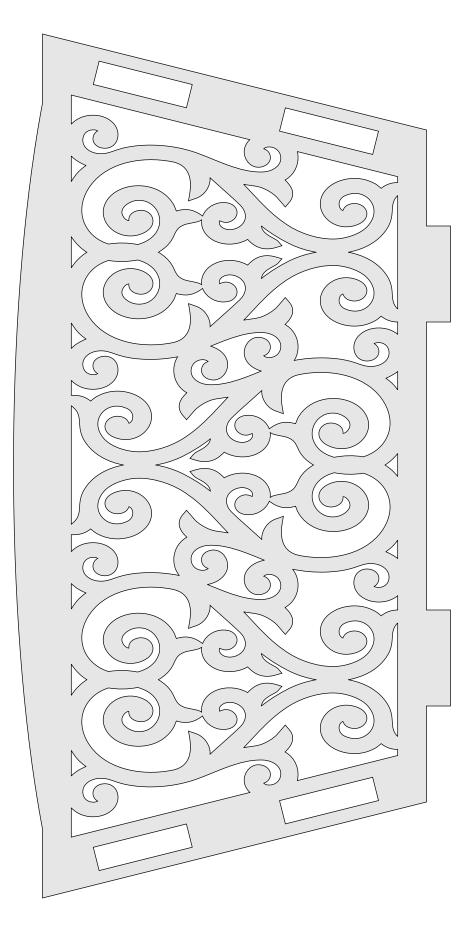

#### Fretwork Basket

This pattern can be cut much faster if you stack cut. The front and back can be cut as one and the two ends can also be stack cut.

1/4" Thick Cut Two

1/4" Thick Cut Two