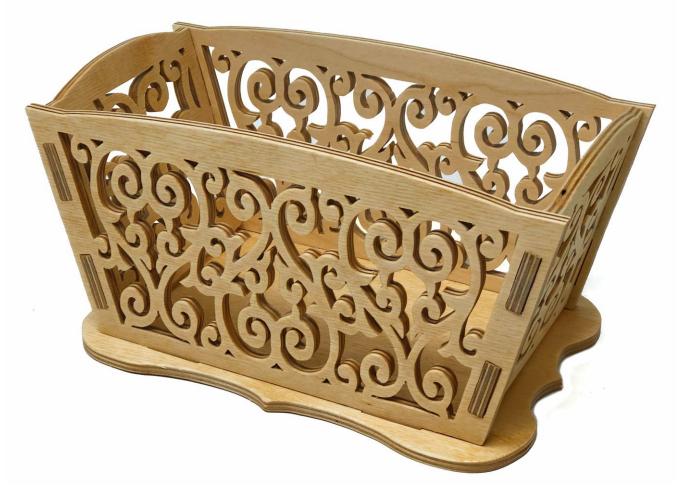

#### Fretwork Basket

This pattern can be cut much faster if you stack cut. The front and back can be cut as one and the two ends can also be stack cut.

1/4" Thick Cut Two

1/4" Thick Cut Two