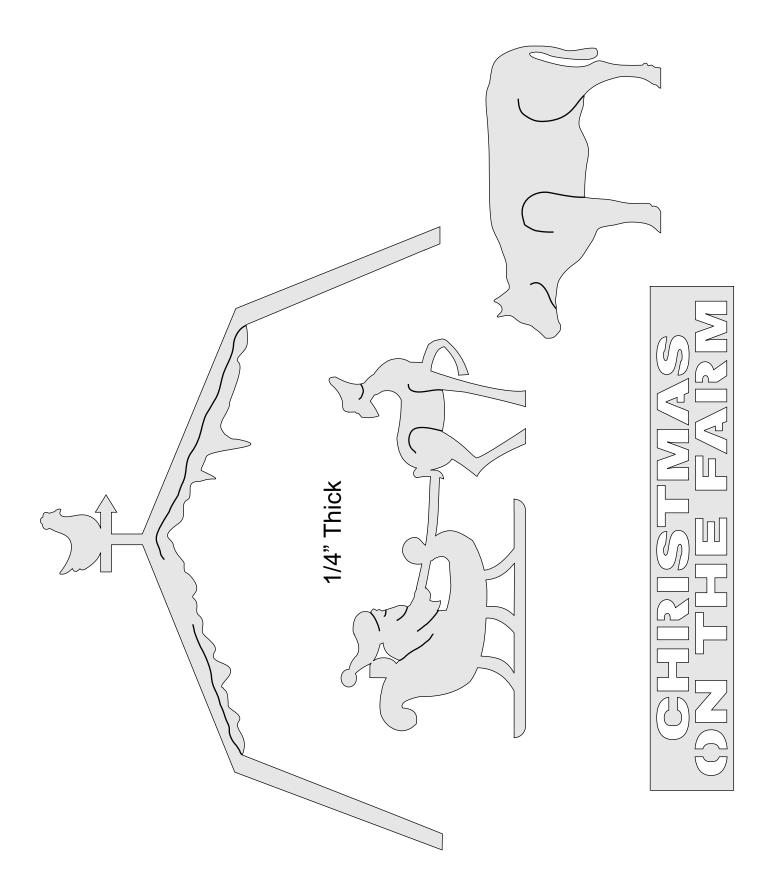

| Booklet |   |  |
|------------------|---------------------|----------------|---------|---|--|
| 🔿 Fit            |                     |                |         |   |  |
| Actual size      | ◀                   | •              |         |   |  |
| Shrink oversized | d pages             |                |         |   |  |
| Custom Scale:    | 100 %               |                |         |   |  |
| Choose paper s   | ource by PDF page s | ize Pages to P | int     |   |  |
|                  |                     | All            |         | - |  |
|                  |                     | Current        | page    |   |  |
|                  |                     |                |         |   |  |
|                  |                     | Pages          | 1 - 34  |   |  |