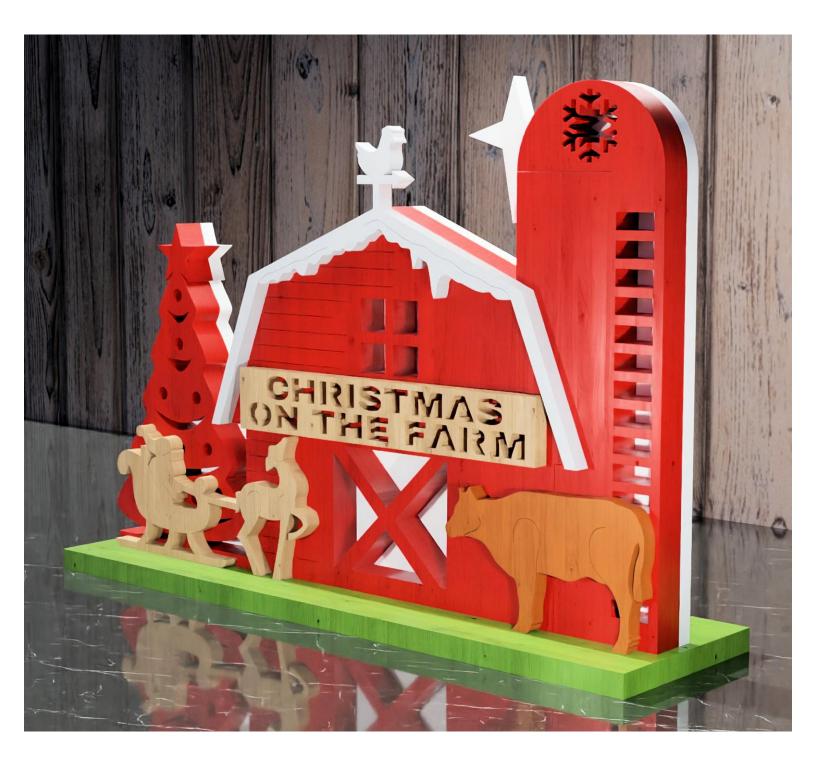

e       | Booklet |   |  |
|------------------|---------------------|----------------|---------|---|--|
| 🔿 Fit            |                     |                |         |   |  |
| Actual size      | ◀                   | •              |         |   |  |
| Shrink oversized | d pages             |                |         |   |  |
| Custom Scale:    | 100 %               |                |         |   |  |
| Choose paper s   | ource by PDF page s | ize Pages to P | int     |   |  |
|                  |                     | All            |         | - |  |
|                  |                     | Current        | page    |   |  |
|                  |                     |                |         |   |  |
|                  |                     | Pages          | 1 - 34  |   |  |