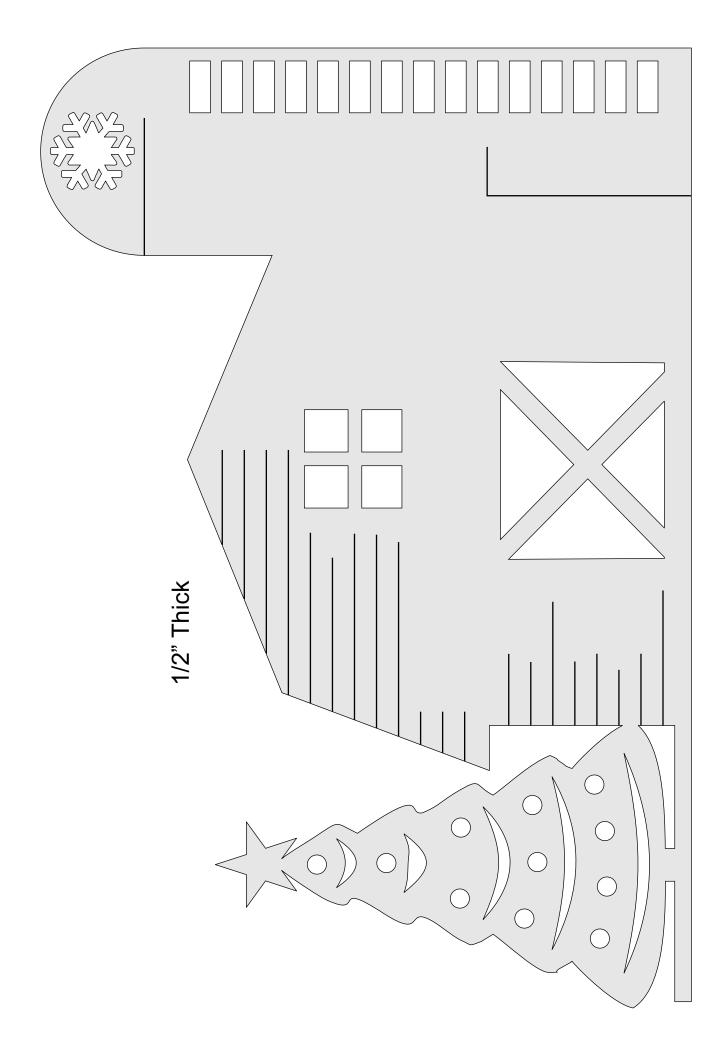

| Booklet |   |  |
|------------------|---------------------|----------------|---------|---|--|
| 🔿 Fit            |                     |                |         |   |  |
| Actual size      | ◀                   | •              |         |   |  |
| Shrink oversized | d pages             |                |         |   |  |
| Custom Scale:    | 100 %               |                |         |   |  |
| Choose paper s   | ource by PDF page s | ize Pages to P | int     |   |  |
|                  |                     | All            |         | - |  |
|                  |                     | Current        | page    |   |  |
|                  |                     |                |         |   |  |
|                  |                     | Pages          | 1 - 34  |   |  |