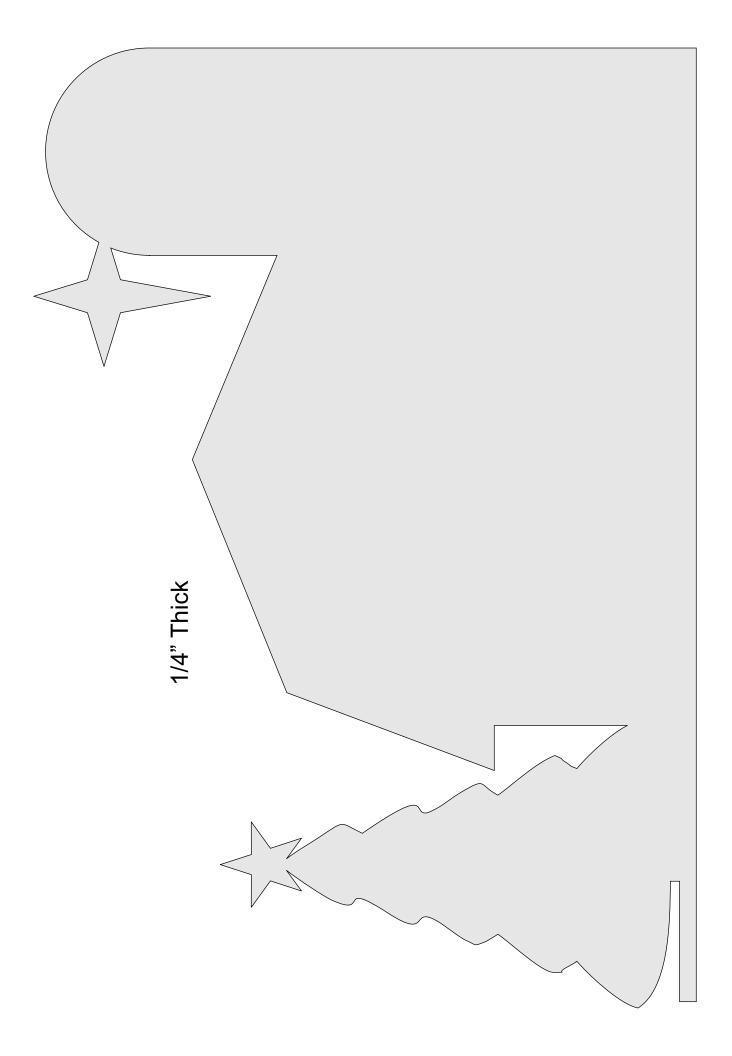

| Booklet |   |  |
|------------------|---------------------|----------------|---------|---|--|
| 🔿 Fit            |                     |                |         |   |  |
| Actual size      | ◀                   | •              |         |   |  |
| Shrink oversized | d pages             |                |         |   |  |
| Custom Scale:    | 100 %               |                |         |   |  |
| Choose paper s   | ource by PDF page s | ize Pages to P | int     |   |  |
|                  |                     | All            |         | - |  |
|                  |                     | Current        | page    |   |  |
|                  |                     |                |         |   |  |
|                  |                     | Pages          | 1 - 34  |   |  |