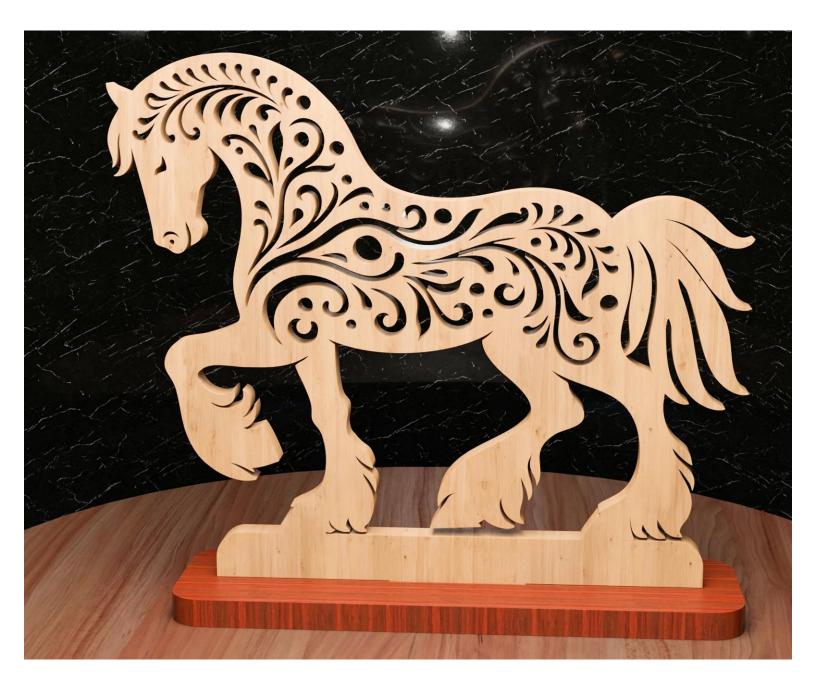

ple       | Booklet |   |  |
|------------------|---------------------|----------------|---------|---|--|
| 🔿 Fit            |                     |                |         |   |  |
| Actual size      | ◀                   | •              |         |   |  |
| Shrink oversized | d pages             |                |         |   |  |
| Custom Scale:    | 100 %               |                |         |   |  |
| Choose paper s   | ource by PDF page s | ize Pages to P | int     |   |  |
|                  |                     | All            |         | - |  |
|                  |                     | Current        | page    |   |  |
|                  |                     |                |         |   |  |
|                  |                     | Pages          | 1 - 34  |   |  |