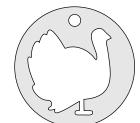

Booklet |  |
|------------------|---------------------|------------------|---------|--|
| 🔿 Fit            |                     |                  |         |  |
| Actual size      | ◀───                | -                |         |  |
| Shrink oversized | d pages             |                  |         |  |
| Custom Scale:    | 100 %               |                  |         |  |
| Choose paper s   | ource by PDF page s | size Pages to Pr | nt      |  |
|                  |                     | All              |         |  |
|                  |                     | O Current p      | age     |  |
|                  |                     | Current          | -9-     |  |
|                  |                     | O Current        | -       |  |

Fall Jewelry



1/8" Thick