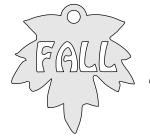

let |  |
|------------------|---------------------|------------------|---------|--|
| 🔿 Fit            |                     |                  |         |  |
| Actual size      | ◀───                | -                |         |  |
| Shrink oversized | d pages             |                  |         |  |
| Custom Scale:    | 100 %               |                  |         |  |
| Choose paper s   | ource by PDF page s | size Pages to Pr | nt      |  |
|                  |                     | All              |         |  |
|                  |                     | O Current p      | age     |  |
|                  |                     | Current          | -9-     |  |
|                  |                     | O Current        | -       |  |

Fall Jewelry



1/8" Thick