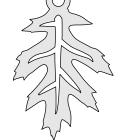

| Booklet |  |
|------------------|---------------------|------------------|---------|--|
| 🔿 Fit            |                     |                  |         |  |
| Actual size      | ◀───                | -                |         |  |
| Shrink oversized | d pages             |                  |         |  |
| Custom Scale:    | 100 %               |                  |         |  |
| Choose paper s   | ource by PDF page s | size Pages to Pr | nt      |  |
|                  |                     | All              |         |  |
|                  |                     | O Current p      | age     |  |
|                  |                     | Current          | -9-     |  |
|                  |                     | O Current        | -       |  |

Fall Jewelry



1/8" Thick