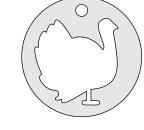

| Booklet |  |
|------------------|---------------------|------------------|---------|--|
| 🔿 Fit            |                     |                  |         |  |
| Actual size      | ◀───                | -                |         |  |
| Shrink oversized | d pages             |                  |         |  |
| Custom Scale:    | 100 %               |                  |         |  |
| Choose paper s   | ource by PDF page s | size Pages to Pr | nt      |  |
|                  |                     | All              |         |  |
|                  |                     | O Current p      | age     |  |
|                  |                     | Current          | -9-     |  |
|                  |                     | O Current        | -       |  |

Fall Jewelry



1/8" Thick