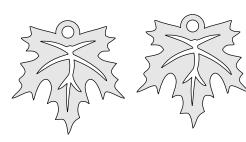

oklet |  |
|------------------|---------------------|------------------|---------|--|
| 🔿 Fit            |                     |                  |         |  |
| Actual size      | ◀───                | -                |         |  |
| Shrink oversized | d pages             |                  |         |  |
| Custom Scale:    | 100 %               |                  |         |  |
| Choose paper s   | ource by PDF page s | size Pages to Pr | nt      |  |
|                  |                     | All              |         |  |
|                  |                     | O Current p      | age     |  |
|                  |                     | Current          | -9-     |  |
|                  |                     | O Current        | -       |  |

Fall Jewelry



1/8" Thick