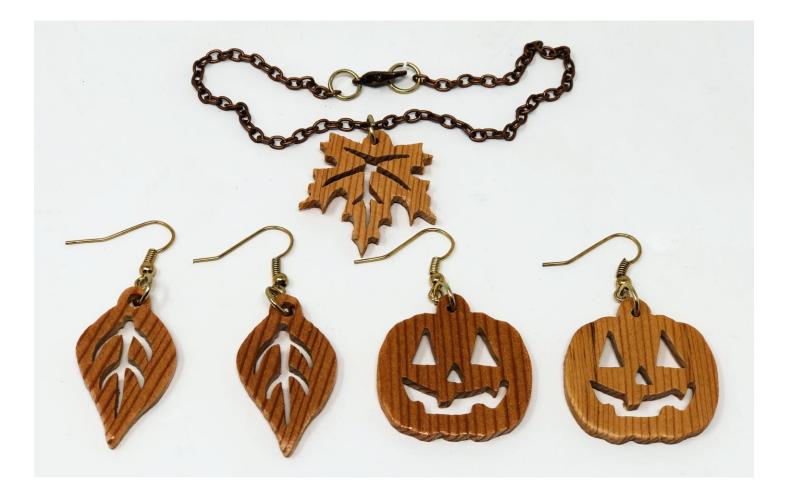

| Multiple         | Booklet |  |
|------------------|---------------------|------------------|---------|--|
| 🔿 Fit            |                     |                  |         |  |
| Actual size      | ◀───                | -                |         |  |
| Shrink oversized | d pages             |                  |         |  |
| Custom Scale:    | 100 %               |                  |         |  |
| Choose paper s   | ource by PDF page s | size Pages to Pr | nt      |  |
|                  |                     | All              |         |  |
|                  |                     | O Current p      | age     |  |
|                  |                     | Current          | -9-     |  |
|                  |                     | O Current        | -       |  |

Fall Jewelry



1/8" Thick