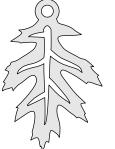

| Booklet |  |
|------------------|---------------------|------------------|---------|--|
| 🔿 Fit            |                     |                  |         |  |
| Actual size      | ◀───                | -                |         |  |
| Shrink oversized | d pages             |                  |         |  |
| Custom Scale:    | 100 %               |                  |         |  |
| Choose paper s   | ource by PDF page s | size Pages to Pr | nt      |  |
|                  |                     | All              |         |  |
|                  |                     | O Current p      | age     |  |
|                  |                     | Current          | -9-     |  |
|                  |                     | O Current        | -       |  |

Fall Jewelry



1/8" Thick