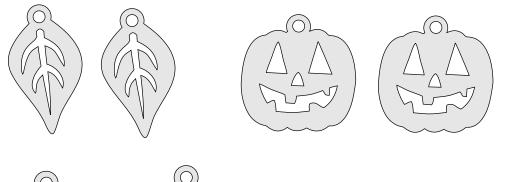

| Booklet |  |
|------------------|---------------------|------------------|---------|--|
| 🔿 Fit            |                     |                  |         |  |
| Actual size      | ◀───                | -                |         |  |
| Shrink oversized | d pages             |                  |         |  |
| Custom Scale:    | 100 %               |                  |         |  |
| Choose paper s   | ource by PDF page s | size Pages to Pr | nt      |  |
|                  |                     | All              |         |  |
|                  |                     | O Current p      | age     |  |
|                  |                     | Current          | -9-     |  |
|                  |                     | O Current        | -       |  |

Fall Jewelry



1/8" Thick