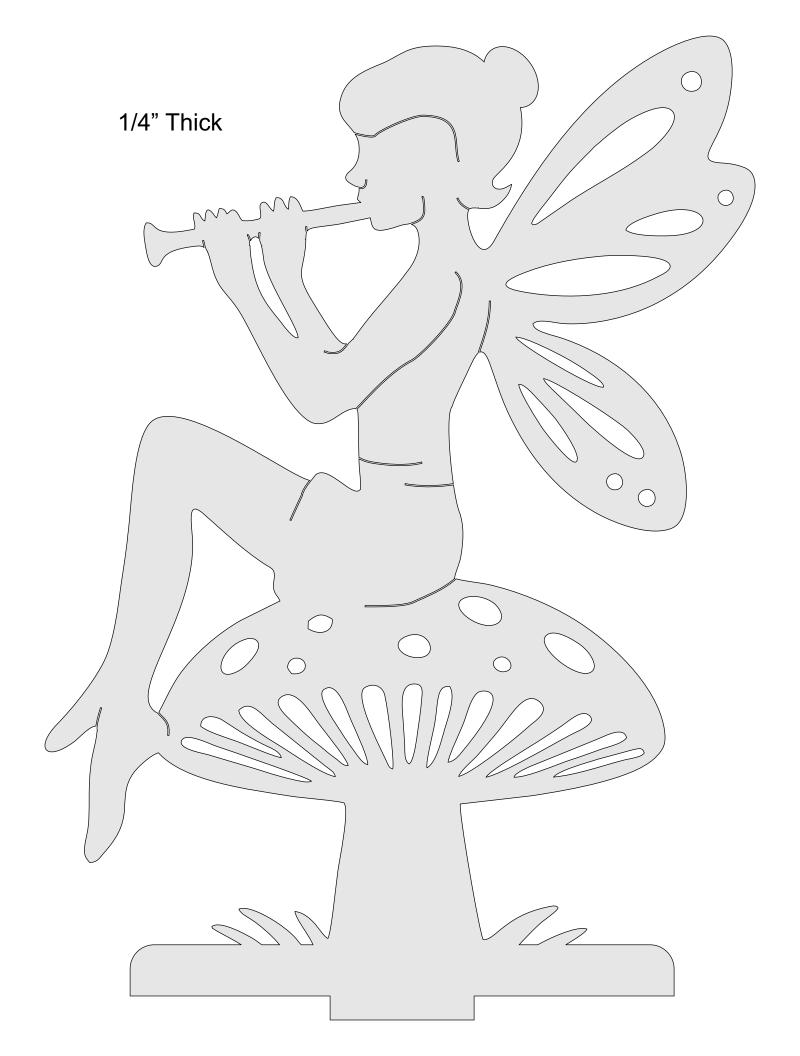

## 1/4" Thick

| Grass Fairy 1/2" Thick Grasshopper |                    |  |
|------------------------------------|--------------------|--|
| Fairy 1/2" Thick                   |                    |  |
| Fairy 1/2" Thick                   | per                |  |
| Fairy 1/2" Thick                   | hop                |  |
| Fairy 1/2" Thick                   | ass                |  |
| Fairy                              | ල <u> </u>         |  |
| Fairy                              |                    |  |
| Fairy                              | hic <mark>x</mark> |  |
| Fairy                              | <u> </u>           |  |
|                                    | <b>*</b>           |  |
|                                    |                    |  |
|                                    |                    |  |
|                                    | airy               |  |
| Grass                              | ш                  |  |
| Grass                              |                    |  |
| Grass                              |                    |  |
| Grass                              | (0)                |  |
| <u> </u>                           | ଅଧି                |  |
|                                    | Ō                  |  |
|                                    |                    |  |
|                                    |                    |  |