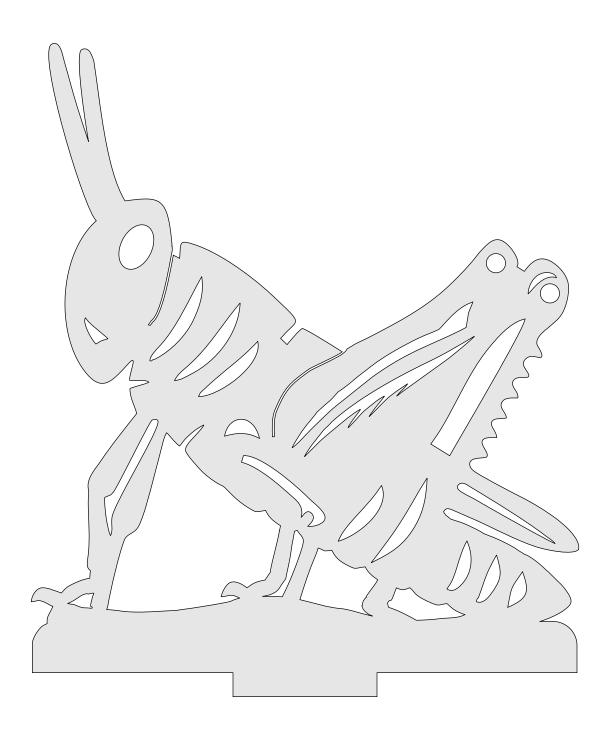

## 1/4" Thick

| Grass Fairy 1/2" Thick Grasshopper |                    |  |
|------------------------------------|--------------------|--|
| Fairy 1/2" Thick                   |                    |  |
| Fairy 1/2" Thick                   | per                |  |
| Fairy 1/2" Thick                   | hop                |  |
| Fairy 1/2" Thick                   | ass                |  |
| Fairy                              | ල <u> </u>         |  |
| Fairy                              |                    |  |
| Fairy                              | hic <mark>x</mark> |  |
| Fairy                              | <u> </u>           |  |
|                                    | <b>*</b>           |  |
|                                    |                    |  |
|                                    |                    |  |
|                                    | airy               |  |
| Grass                              | ш                  |  |
| Grass                              |                    |  |
| Grass                              |                    |  |
| Grass                              | (0)                |  |
| <u> </u>                           | ଅଧି                |  |
|                                    | Ō                  |  |
|                                    |                    |  |
|                                    |                    |  |