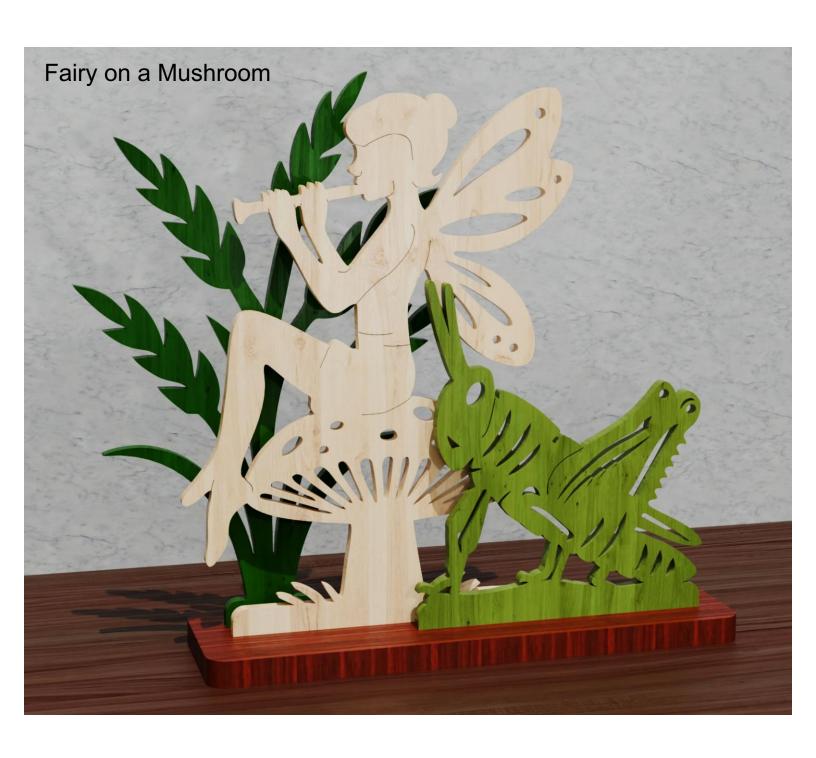

## 1/4" Thick

| Grass Fairy 1/2" Thick Grasshopper |                    |  |
|------------------------------------|--------------------|--|
| Fairy 1/2" Thick                   |                    |  |
| Fairy 1/2" Thick                   | per                |  |
| Fairy 1/2" Thick                   | hop                |  |
| Fairy 1/2" Thick                   | ass                |  |
| Fairy                              | ල <u> </u>         |  |
| Fairy                              |                    |  |
| Fairy                              | hic <mark>x</mark> |  |
| Fairy                              | <u> </u>           |  |
|                                    | <b>*</b>           |  |
|                                    |                    |  |
|                                    |                    |  |
|                                    | airy               |  |
| Grass                              | ш                  |  |
| Grass                              |                    |  |
| Grass                              |                    |  |
| Grass                              | (0)                |  |
| <u> </u>                           | ଅଧି                |  |
|                                    | Ō                  |  |
|                                    |                    |  |
|                                    |                    |  |