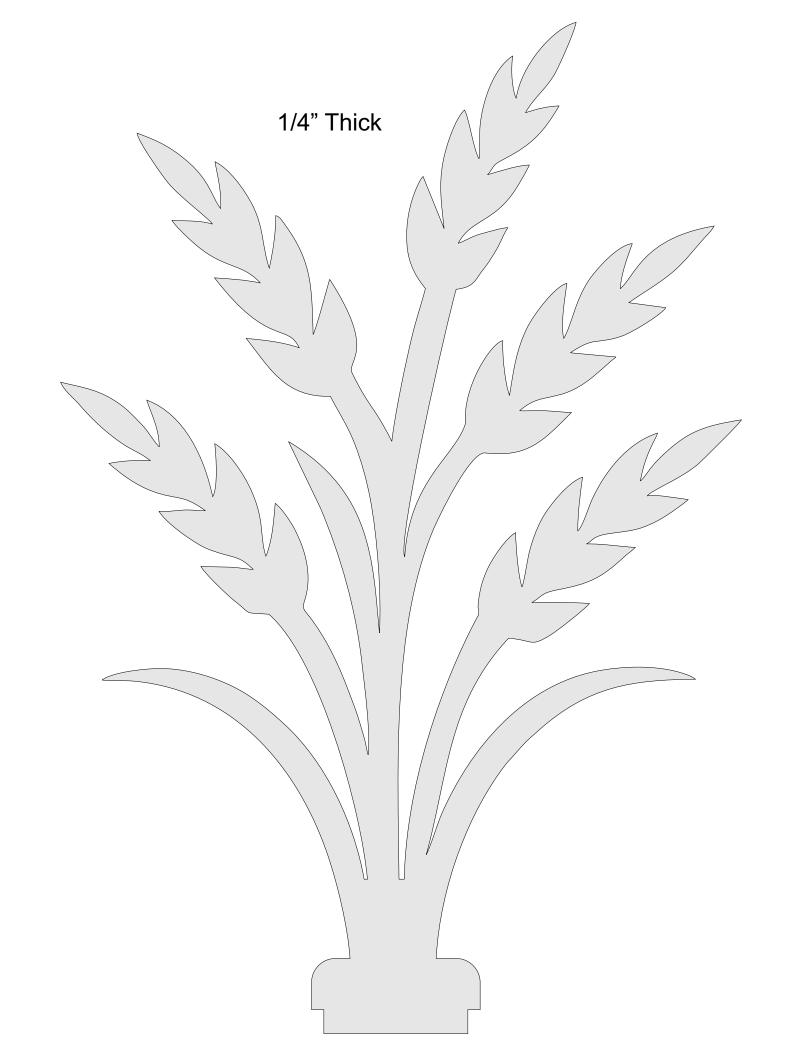

## 1/4" Thick

| Grass Fairy 1/2" Thick Grasshopper |                    |  |
|------------------------------------|--------------------|--|
| Fairy 1/2" Thick                   |                    |  |
| Fairy 1/2" Thick                   | per                |  |
| Fairy 1/2" Thick                   | hop                |  |
| Fairy 1/2" Thick                   | ass                |  |
| Fairy                              | ල <u> </u>         |  |
| Fairy                              |                    |  |
| Fairy                              | hic <mark>x</mark> |  |
| Fairy                              | <u> </u>           |  |
|                                    | <b>*</b>           |  |
|                                    |                    |  |
|                                    |                    |  |
|                                    | airy               |  |
| Grass                              | ш                  |  |
| Grass                              |                    |  |
| Grass                              |                    |  |
| Grass                              | (0)                |  |
| <u> </u>                           | ଅଧି                |  |
|                                    | Ō                  |  |
|                                    |                    |  |
|                                    |                    |  |