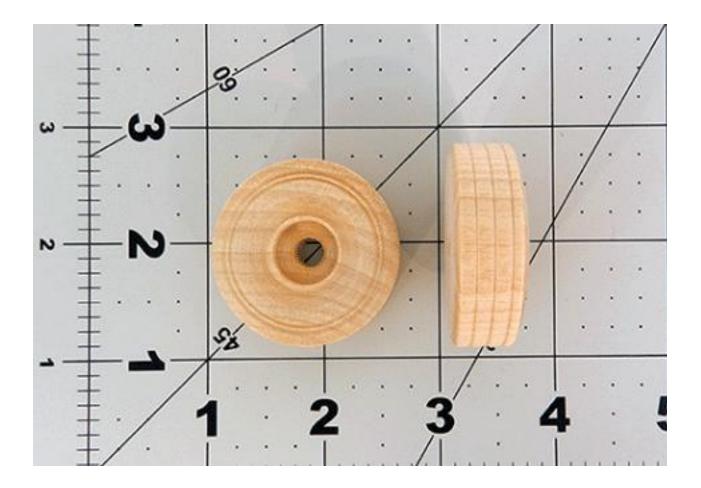

#### Use 1 1/2" X 1/2" Wooden Wheels Here is one source. <u>https://www.bearwood.com/product1405.html</u>

The pattern includes wheels if you wish to cut your own.