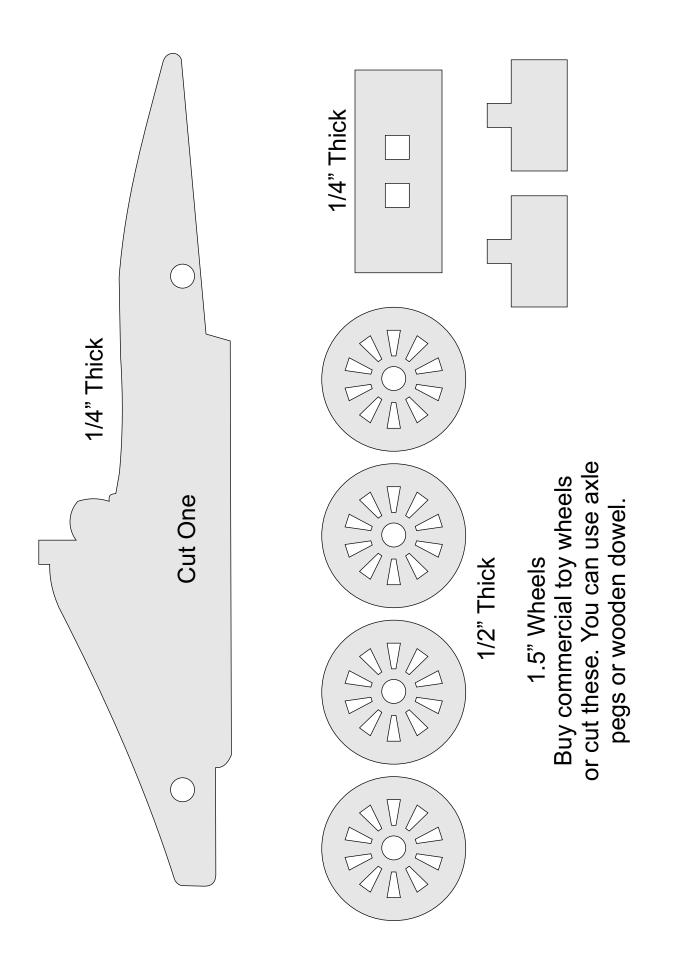

### Layered F1 Race Car

#### Use 1 1/2" X 1/2" Wooden Wheels Here is one source. <u>https://www.bearwood.com/product1405.html</u>

The pattern includes wheels if you wish to cut your own.