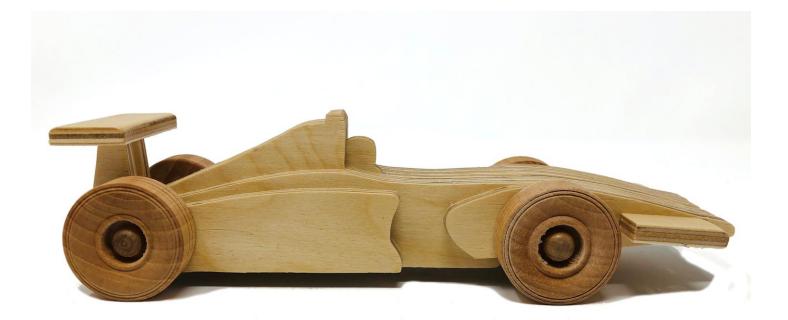

|
|------------------|---------------------|----------------|---------|---|--|
| 🔿 Fit            |                     |                |         |   |  |
| Actual size      | ◀                   | •              |         |   |  |
| Shrink oversized | d pages             |                |         |   |  |
| Custom Scale:    | 100 %               |                |         |   |  |
| Choose paper s   | ource by PDF page s | ize Pages to P | int     |   |  |
|                  |                     | All            |         | - |  |
|                  |                     | Current        | page    |   |  |
|                  |                     |                |         |   |  |
|                  |                     | Pages          | 1 - 34  |   |  |

### Layered F1 Race Car







#### Use 1 1/2" X 1/2" Wooden Wheels Here is one source. <u>https://www.bearwood.com/product1405.html</u>



The pattern includes wheels if you wish to cut your own.