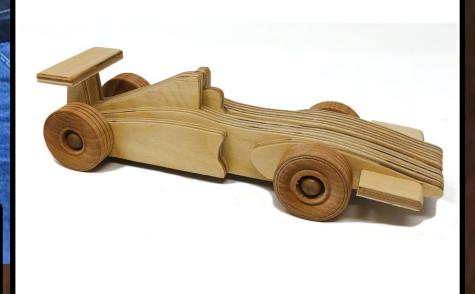

### Layered F1 Race Car

#### Use 1 1/2" X 1/2" Wooden Wheels Here is one source. <u>https://www.bearwood.com/product1405.html</u>

The pattern includes wheels if you wish to cut your own.