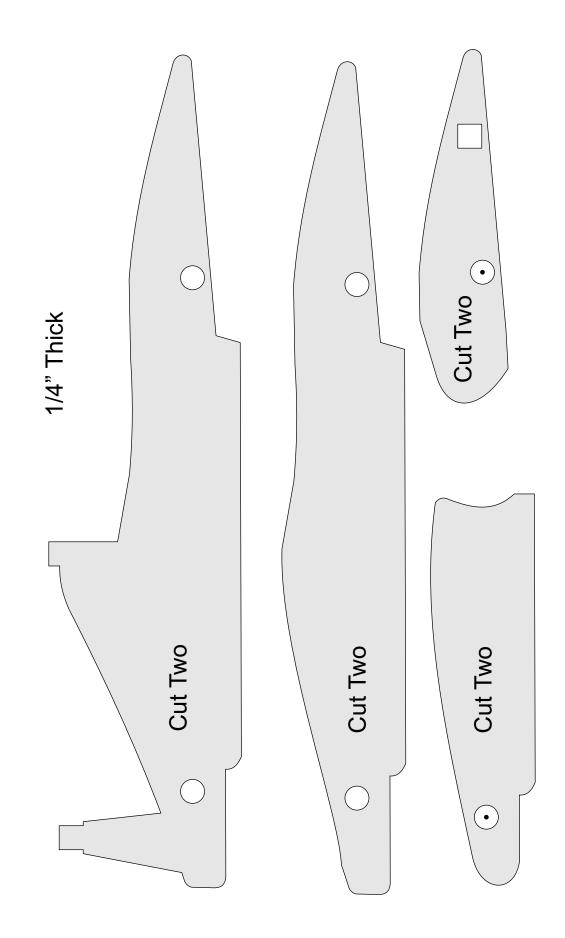

| ◀                   | •              |         |   |  |
| Shrink oversized | d pages             |                |         |   |  |
| Custom Scale:    | 100 %               |                |         |   |  |
| Choose paper s   | ource by PDF page s | ize Pages to P | int     |   |  |
|                  |                     | All            |         | - |  |
|                  |                     | Current        | page    |   |  |
|                  |                     |                |         |   |  |
|                  |                     | Pages          | 1 - 34  |   |  |

### Layered F1 Race Car







#### Use 1 1/2" X 1/2" Wooden Wheels Here is one source. <u>https://www.bearwood.com/product1405.html</u>



The pattern includes wheels if you wish to cut your own.