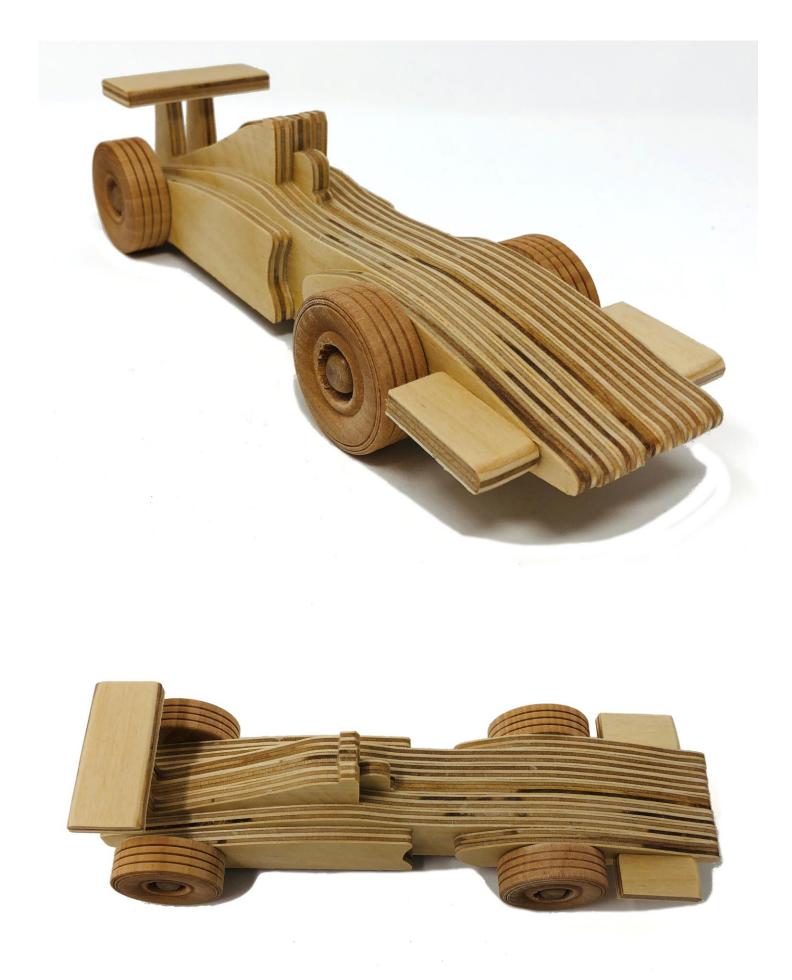

|------------------|---------------------|----------------|---------|---|--|
| 🔿 Fit            |                     |                |         |   |  |
| Actual size      | ◀                   | •              |         |   |  |
| Shrink oversized | d pages             |                |         |   |  |
| Custom Scale:    | 100 %               |                |         |   |  |
| Choose paper s   | ource by PDF page s | ize Pages to P | int     |   |  |
|                  |                     | All            |         | - |  |
|                  |                     | Current        | page    |   |  |
|                  |                     |                |         |   |  |
|                  |                     | Pages          | 1 - 34  |   |  |

### Layered F1 Race Car







#### Use 1 1/2" X 1/2" Wooden Wheels Here is one source. <u>https://www.bearwood.com/product1405.html</u>



The pattern includes wheels if you wish to cut your own.