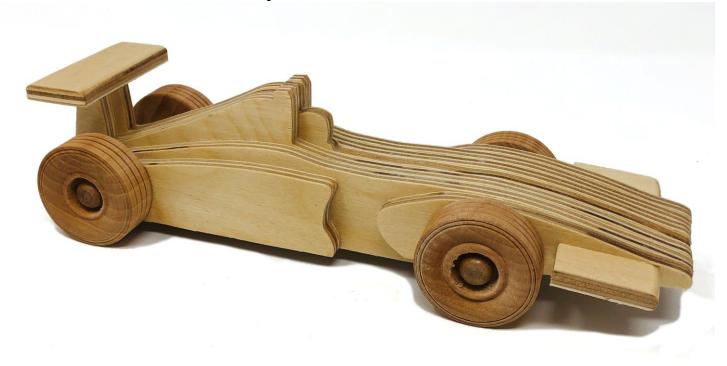

### Layered F1 Race Car

#### Use 1 1/2" X 1/2" Wooden Wheels Here is one source. <u>https://www.bearwood.com/product1405.html</u>

The pattern includes wheels if you wish to cut your own.