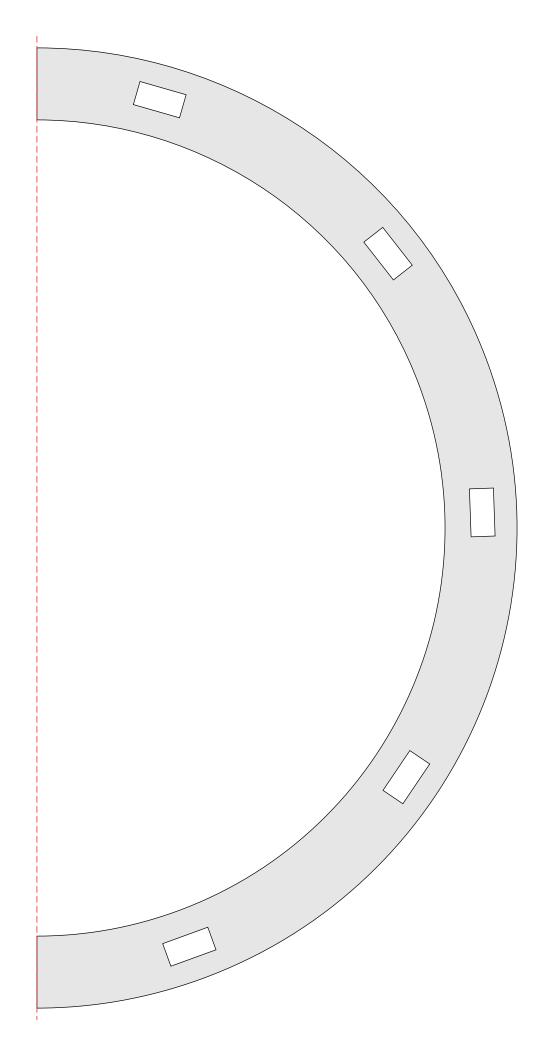

Steve Good retains the right to the pattern. If you have any questions about the use of this pattern please contact me at steve@stevedgood.com

When printing this pattern it is important to print it full size. When you bring up the print dialog box look in the "Page Sizing & Handling" section. Make sure the "Actual Size" is selected before you hit print.