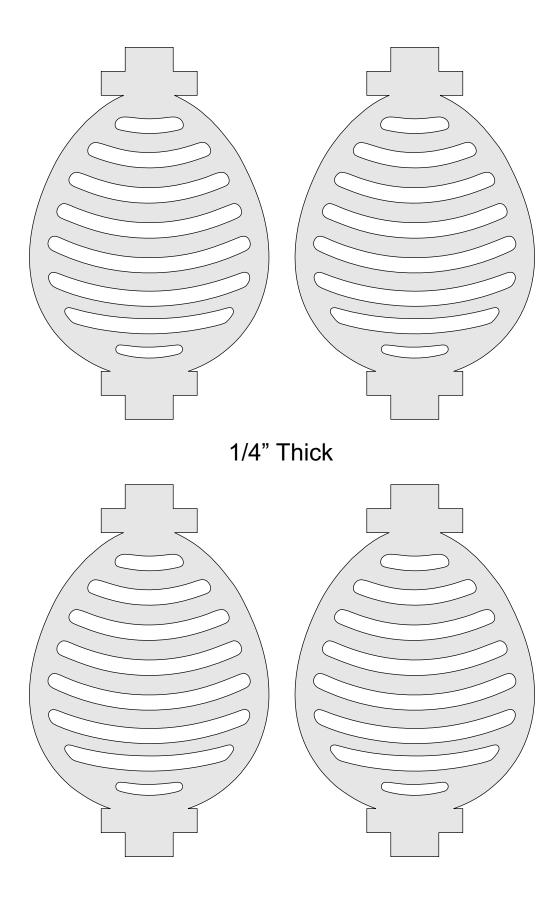

e       | Booklet |   |  |
|------------------|---------------------|----------------|---------|---|--|
| 🔿 Fit            |                     |                |         |   |  |
| Actual size      | ◀                   | •              |         |   |  |
| Shrink oversized | d pages             |                |         |   |  |
| Custom Scale:    | 100 %               |                |         |   |  |
| Choose paper s   | ource by PDF page s | ize Pages to P | int     |   |  |
|                  |                     | All            |         | - |  |
|                  |                     | Current        | page    |   |  |
|                  |                     |                |         |   |  |
|                  |                     | Pages          | 1 - 34  |   |  |