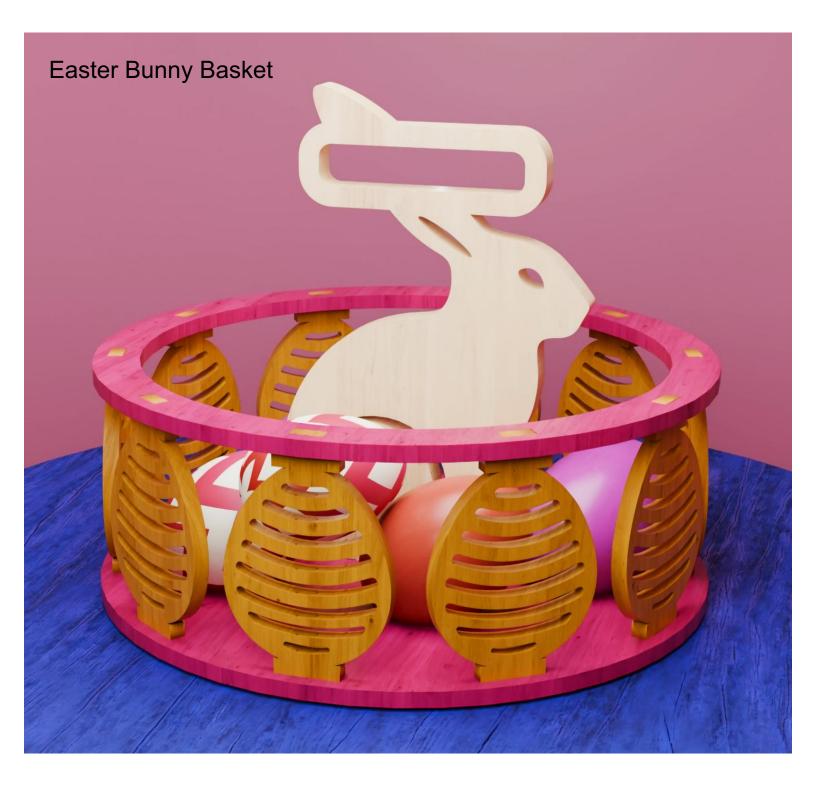

ple       | Booklet |   |  |
|------------------|---------------------|----------------|---------|---|--|
| 🔿 Fit            |                     |                |         |   |  |
| Actual size      | ◀                   | •              |         |   |  |
| Shrink oversized | d pages             |                |         |   |  |
| Custom Scale:    | 100 %               |                |         |   |  |
| Choose paper s   | ource by PDF page s | ize Pages to P | int     |   |  |
|                  |                     | All            |         | - |  |
|                  |                     | Current        | page    |   |  |
|                  |                     |                |         |   |  |
|                  |                     | Pages          | 1 - 34  |   |  |