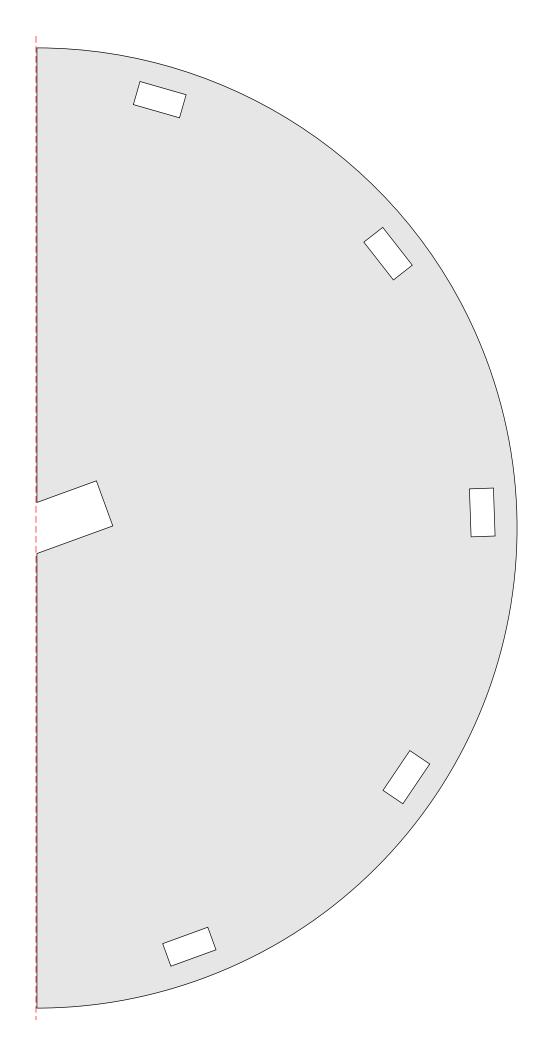

Steve Good retains the right to the pattern. If you have any questions about the use of this pattern please contact me at steve@stevedgood.com

When printing this pattern it is important to print it full size. When you bring up the print dialog box look in the "Page Sizing & Handling" section. Make sure the "Actual Size" is selected before you hit print.