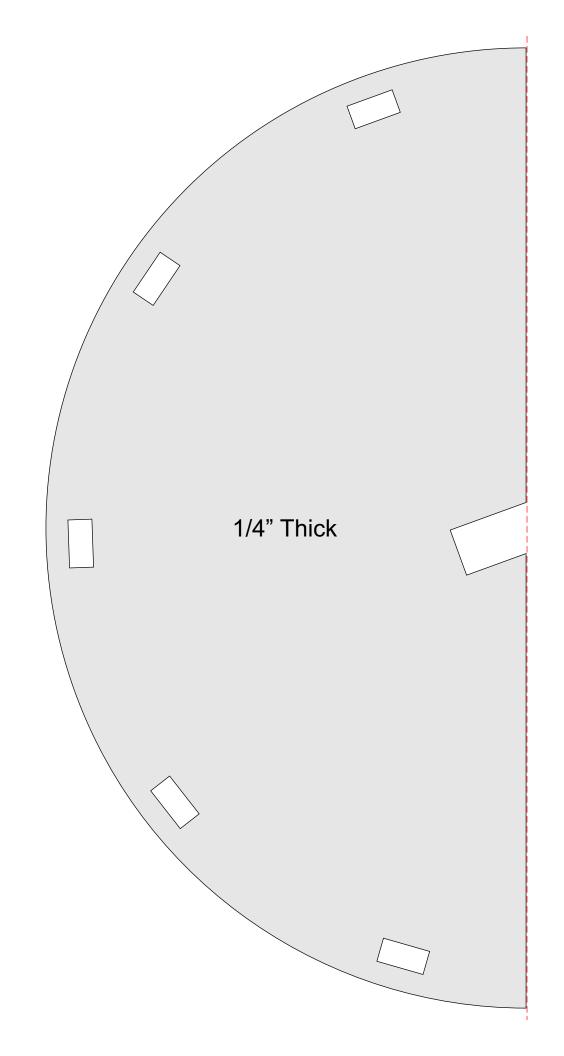

Steve Good retains the right to the pattern. If you have any questions about the use of this pattern please contact me at steve@stevedgood.com

When printing this pattern it is important to print it full size. When you bring up the print dialog box look in the "Page Sizing & Handling" section. Make sure the "Actual Size" is selected before you hit print.