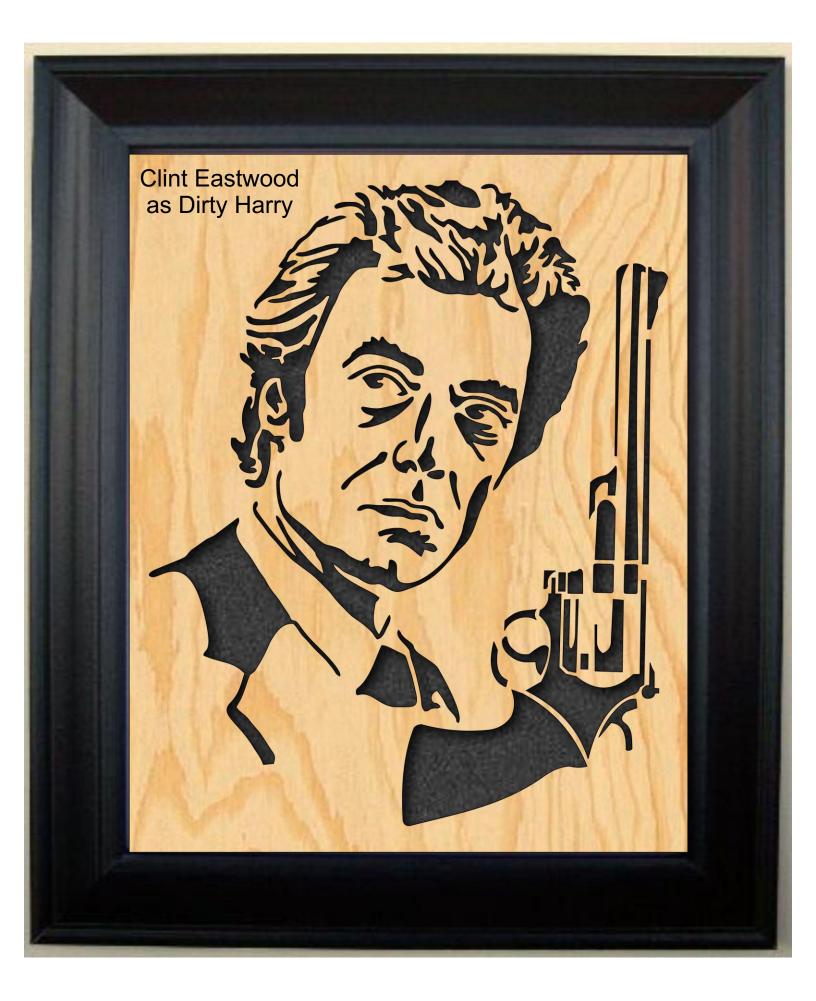

r              | Multiple         | Booklet |  |
|------------------|---------------------|------------------|---------|--|
| 🔿 Fit            |                     |                  |         |  |
| Actual size      | ◀───                | -                |         |  |
| Shrink oversized | d pages             |                  |         |  |
| Custom Scale:    | 100 %               |                  |         |  |
| Choose paper s   | ource by PDF page s | size Pages to Pr | nt      |  |
|                  |                     | All              |         |  |
|                  |                     | O Current p      | age     |  |
|                  |                     | Current          | -9-     |  |
|                  |                     | O Current        | -       |  |