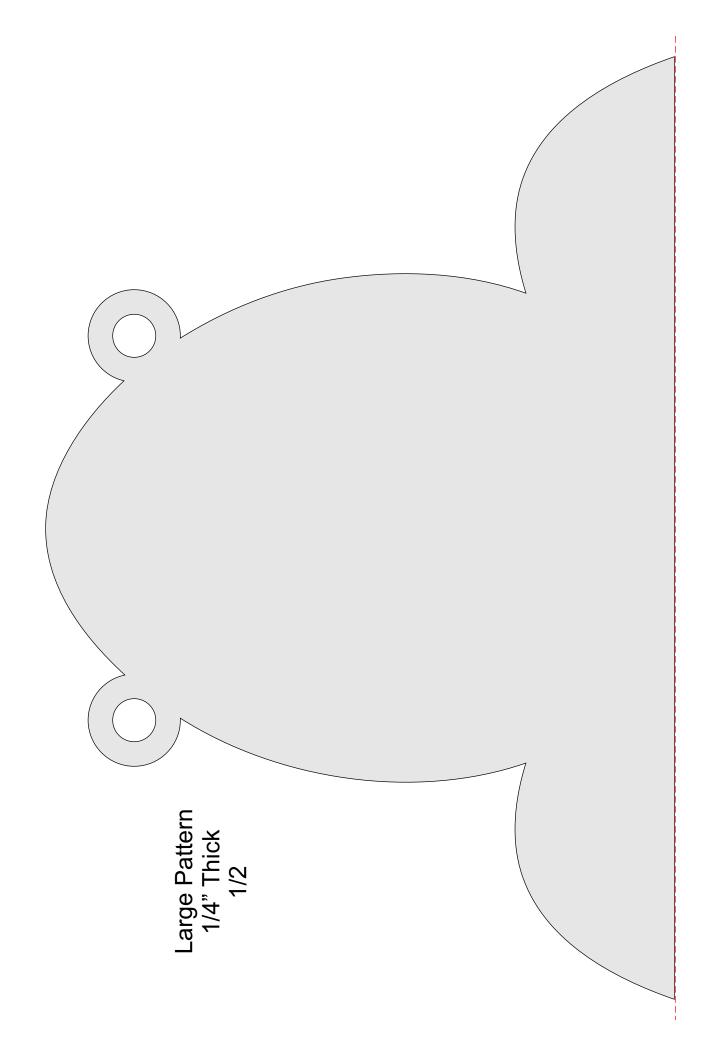

Steve Good retains the right to the pattern. If you have any questions about the use of this pattern please contact me at steve@stevedgood.com

When printing this pattern it is important to print it full size. When you bring up the print dialog box look in the "Page Sizing & Handling" section. Make sure the "Actual Size" is selected before you hit print.