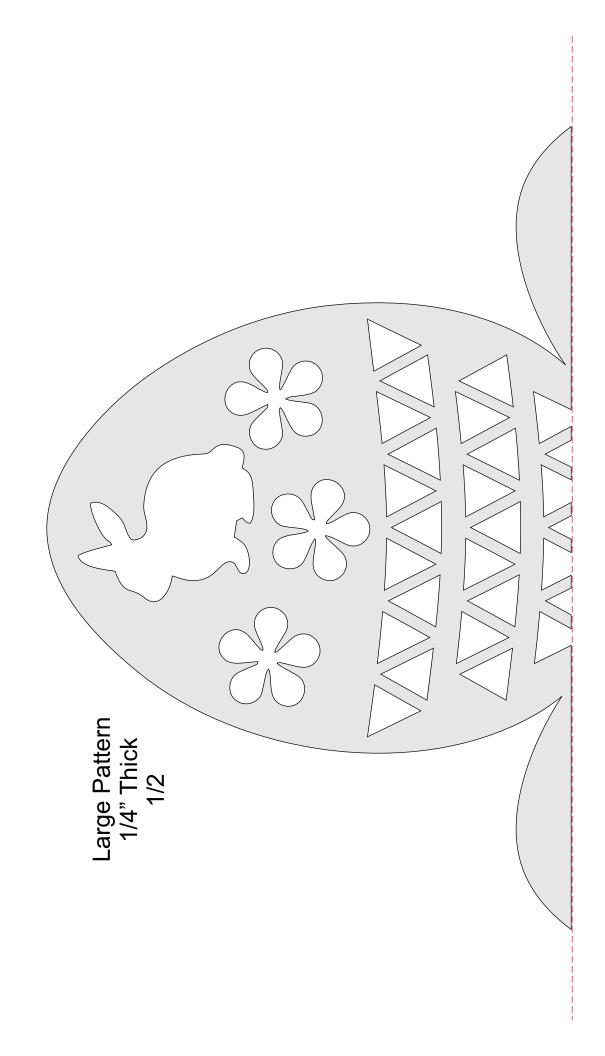

| Booklet |   |  |
|------------------|---------------------|----------------|---------|---|--|
| 🔿 Fit            |                     |                |         |   |  |
| Actual size      | ◀                   | •              |         |   |  |
| Shrink oversized | d pages             |                |         |   |  |
| Custom Scale:    | 100 %               |                |         |   |  |
| Choose paper s   | ource by PDF page s | ize Pages to P | int     |   |  |
|                  |                     | All            |         | - |  |
|                  |                     | Current        | page    |   |  |
|                  |                     |                |         |   |  |
|                  |                     | Pages          | 1 - 34  |   |  |