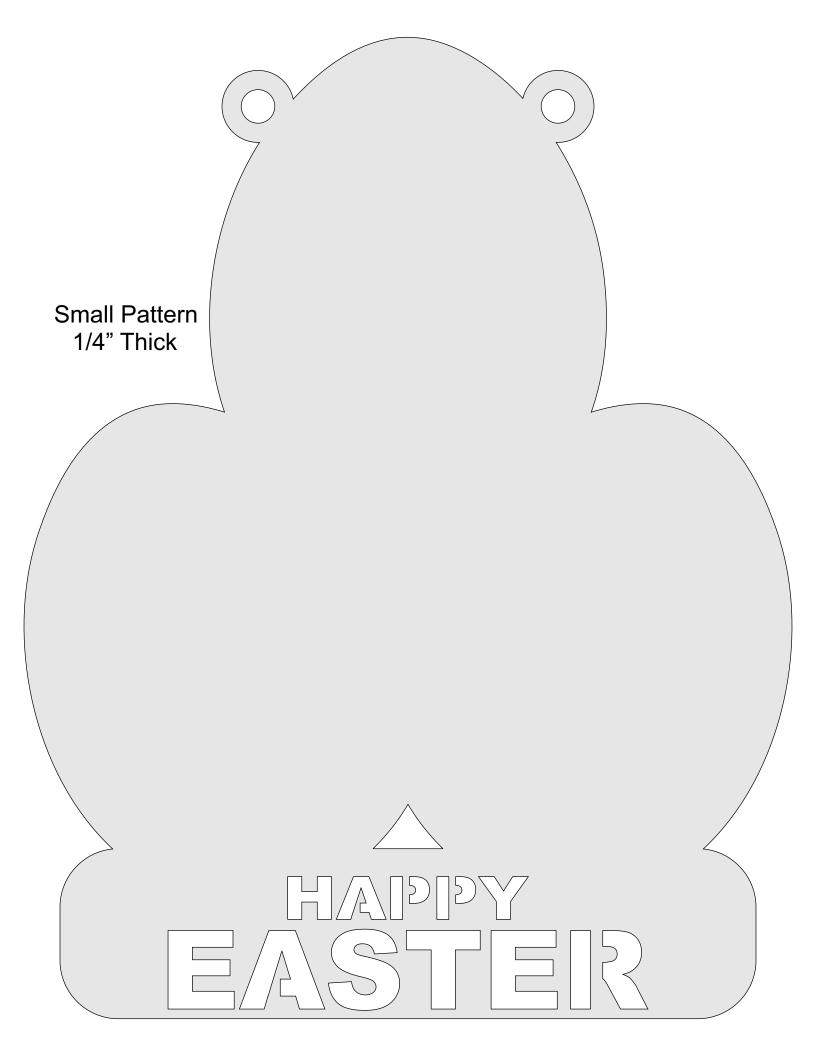

| Booklet |   |  |
|------------------|---------------------|----------------|---------|---|--|
| 🔿 Fit            |                     |                |         |   |  |
| Actual size      | ◀                   | •              |         |   |  |
| Shrink oversized | d pages             |                |         |   |  |
| Custom Scale:    | 100 %               |                |         |   |  |
| Choose paper s   | ource by PDF page s | ize Pages to P | int     |   |  |
|                  |                     | All            |         | - |  |
|                  |                     | Current        | page    |   |  |
|                  |                     |                |         |   |  |
|                  |                     | Pages          | 1 - 34  |   |  |