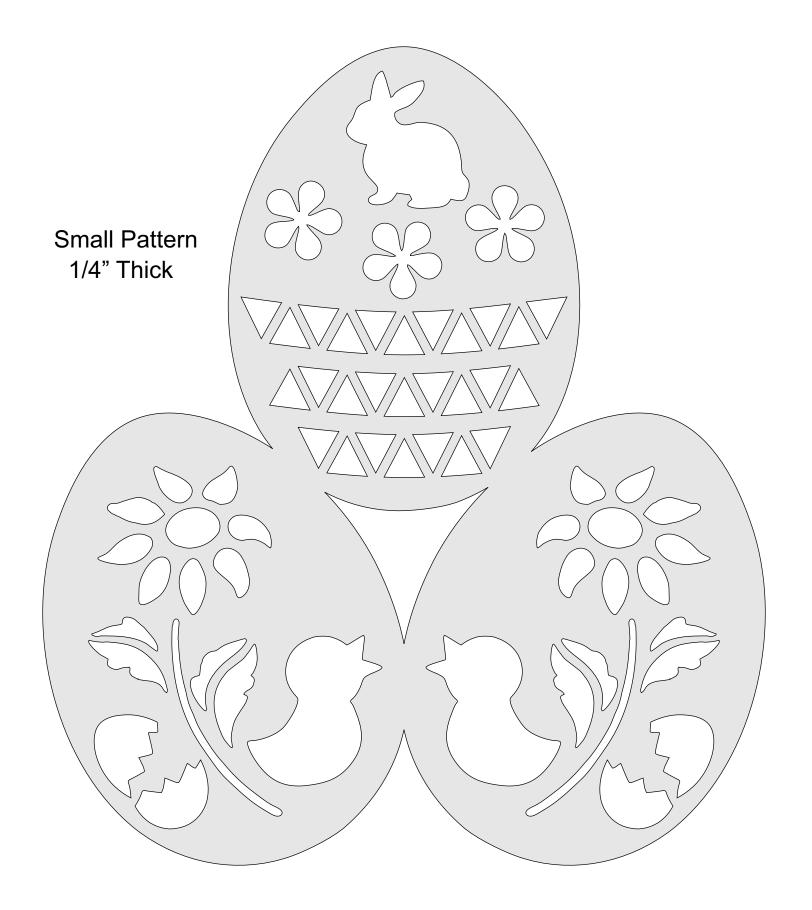

e       | Booklet |   |  |
|------------------|---------------------|----------------|---------|---|--|
| 🔿 Fit            |                     |                |         |   |  |
| Actual size      | ◀                   | •              |         |   |  |
| Shrink oversized | d pages             |                |         |   |  |
| Custom Scale:    | 100 %               |                |         |   |  |
| Choose paper s   | ource by PDF page s | ize Pages to P | int     |   |  |
|                  |                     | All            |         | - |  |
|                  |                     | Current        | page    |   |  |
|                  |                     |                |         |   |  |
|                  |                     | Pages          | 1 - 34  |   |  |