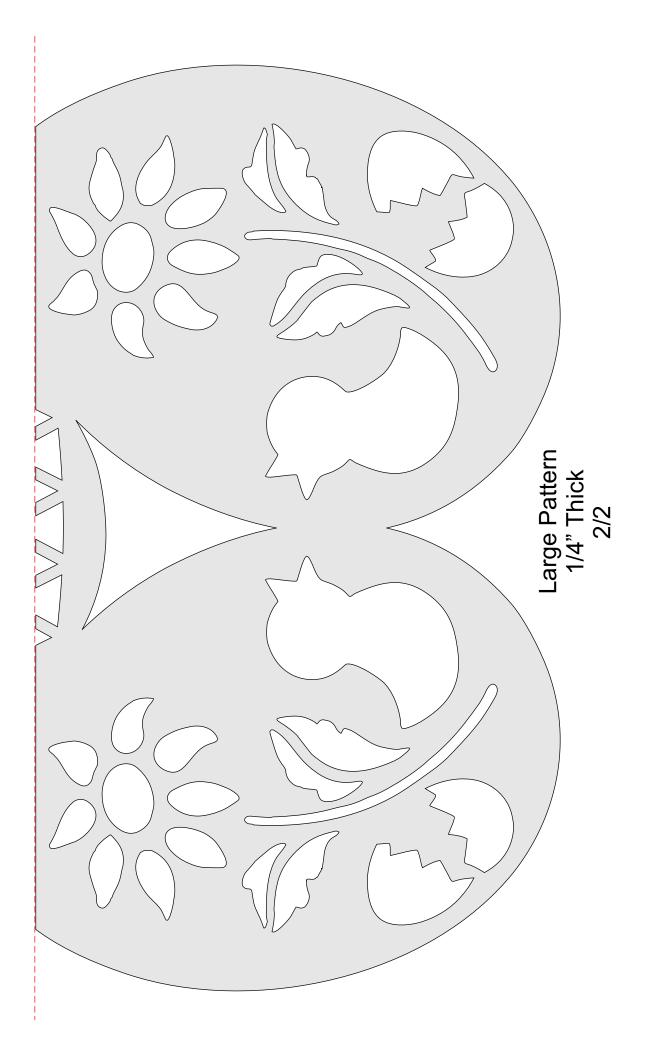

| Booklet |   |  |
|------------------|---------------------|----------------|---------|---|--|
| 🔿 Fit            |                     |                |         |   |  |
| Actual size      | ◀                   | •              |         |   |  |
| Shrink oversized | d pages             |                |         |   |  |
| Custom Scale:    | 100 %               |                |         |   |  |
| Choose paper s   | ource by PDF page s | ize Pages to P | int     |   |  |
|                  |                     | All            |         | - |  |
|                  |                     | Current        | page    |   |  |
|                  |                     |                |         |   |  |
|                  |                     | Pages          | 1 - 34  |   |  |