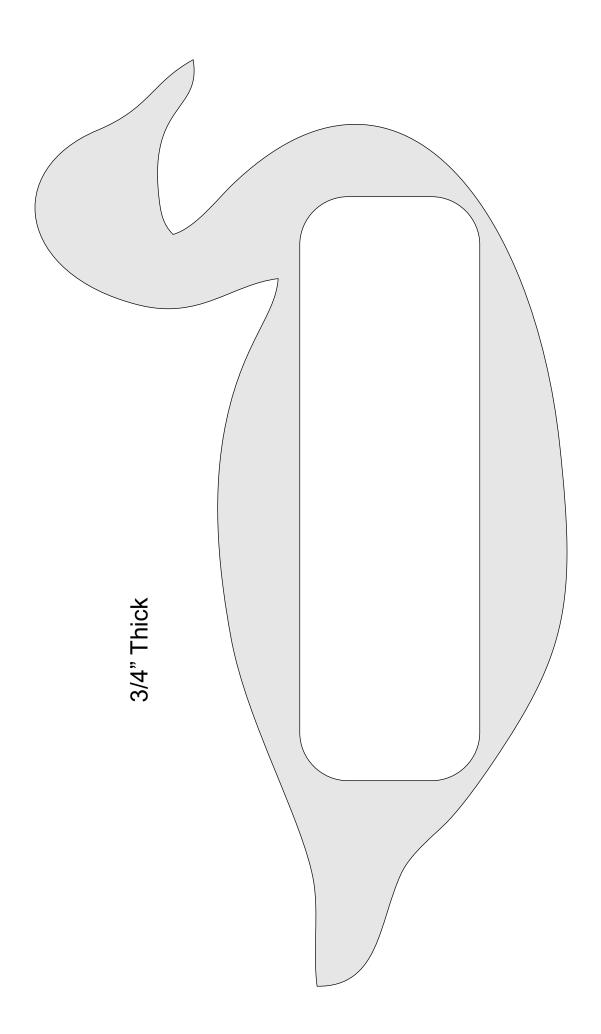

Steve Good retains the right to the pattern. If you have any questions about the use of this pattern please contact me at steve@stevedgood.com

When printing this pattern it is important to print it full size. When you bring up the print dialog box look in the "Page Sizing & Handling" section. Make sure the "Actual Size" is selected before you hit print.

You also only need to print the page/s you need. After the print dialog opens look for the "Pages to Print" section. You can print the current page or a range of pages. This will help save ink by not printing the title/instruction pages.