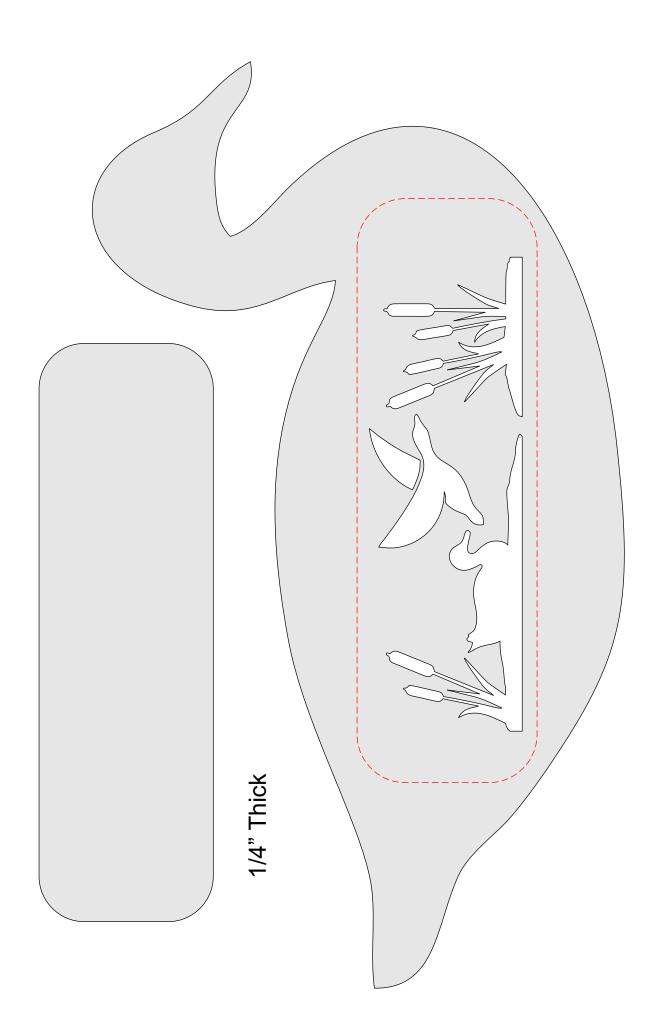

Steve Good retains the right to the pattern. If you have any questions about the use of this pattern please contact me at steve@stevedgood.com

When printing this pattern it is important to print it full size. When you bring up the print dialog box look in the "Page Sizing & Handling" section. Make sure the "Actual Size" is selected before you hit print.

You also only need to print the page/s you need. After the print dialog opens look for the "Pages to Print" section. You can print the current page or a range of pages. This will help save ink by not printing the title/instruction pages.