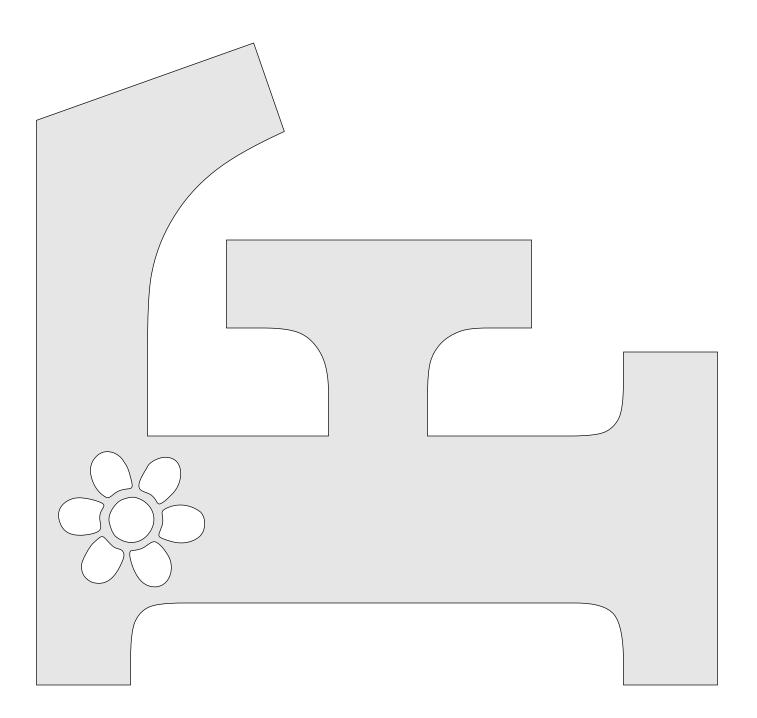

-------|---------|---|--|
| 🔿 Fit            |                     |                |         |   |  |
| Actual size      | ◀                   | •              |         |   |  |
| Shrink oversized | d pages             |                |         |   |  |
| Custom Scale:    | 100 %               |                |         |   |  |
| Choose paper s   | ource by PDF page s | ize Pages to P | int     |   |  |
|                  |                     | All            |         | - |  |
|                  |                     | Current        | page    |   |  |
|                  |                     |                |         |   |  |
|                  |                     | Pages          | 1 - 34  |   |  |

Capital Letters with Backer.



#### **Painted Letters**