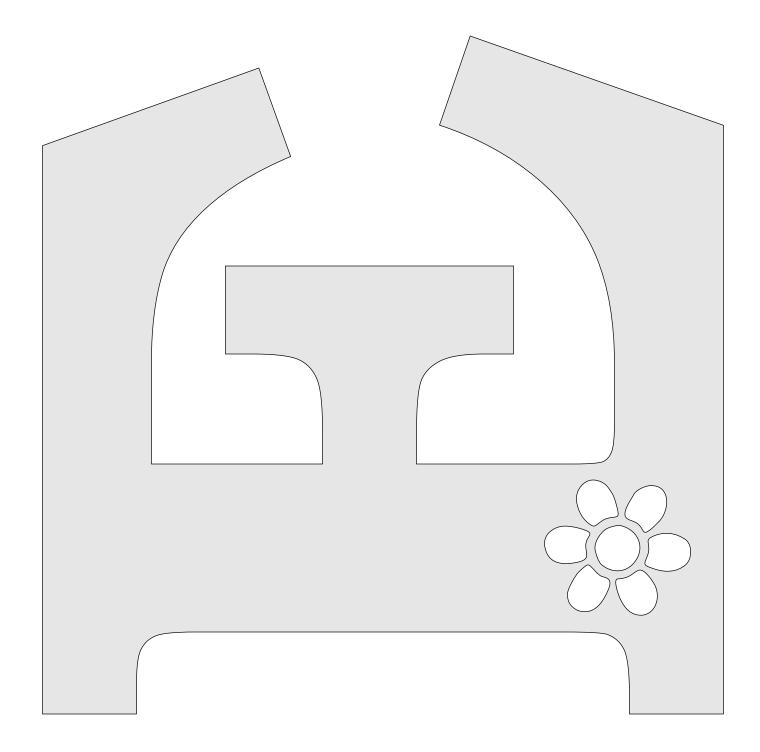

-----------|---------|---|--|
| 🔿 Fit            |                     |                |         |   |  |
| Actual size      | ◀                   | •              |         |   |  |
| Shrink oversized | d pages             |                |         |   |  |
| Custom Scale:    | 100 %               |                |         |   |  |
| Choose paper s   | ource by PDF page s | ize Pages to P | int     |   |  |
|                  |                     | All            |         | - |  |
|                  |                     | Current        | page    |   |  |
|                  |                     |                |         |   |  |
|                  |                     | Pages          | 1 - 34  |   |  |

Capital Letters with Backer.



#### **Painted Letters**