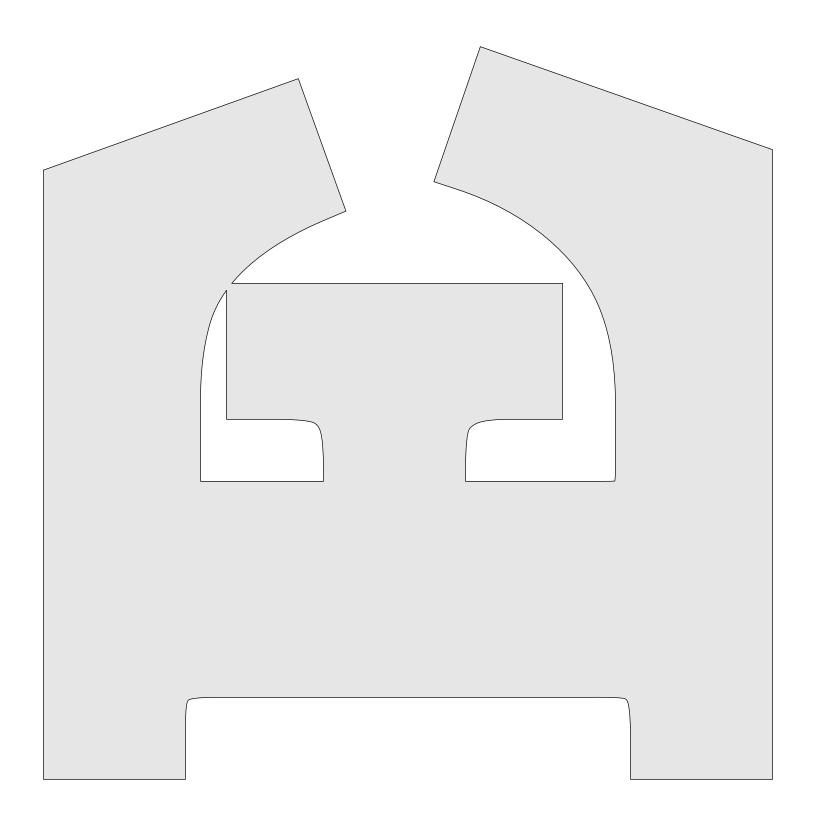

---------|---------|---|--|
| 🔿 Fit            |                     |                |         |   |  |
| Actual size      | ◀                   | •              |         |   |  |
| Shrink oversized | d pages             |                |         |   |  |
| Custom Scale:    | 100 %               |                |         |   |  |
| Choose paper s   | ource by PDF page s | ize Pages to P | int     |   |  |
|                  |                     | All            |         | - |  |
|                  |                     | Current        | page    |   |  |
|                  |                     |                |         |   |  |
|                  |                     | Pages          | 1 - 34  |   |  |

Capital Letters with Backer.



#### **Painted Letters**