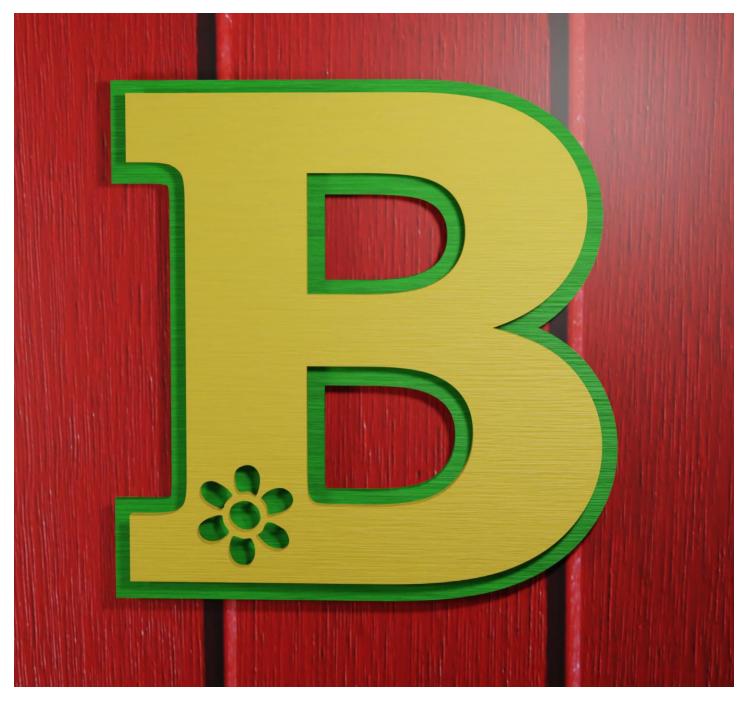

------------|----------------|---------|---|--|
| 🔿 Fit            |                     |                |         |   |  |
| Actual size      | ◀                   | •              |         |   |  |
| Shrink oversized | d pages             |                |         |   |  |
| Custom Scale:    | 100 %               |                |         |   |  |
| Choose paper s   | ource by PDF page s | ize Pages to P | int     |   |  |
|                  |                     | All            |         | - |  |
|                  |                     | Current        | page    |   |  |
|                  |                     |                |         |   |  |
|                  |                     | Pages          | 1 - 34  |   |  |

Capital Letters with Backer.



#### **Painted Letters**