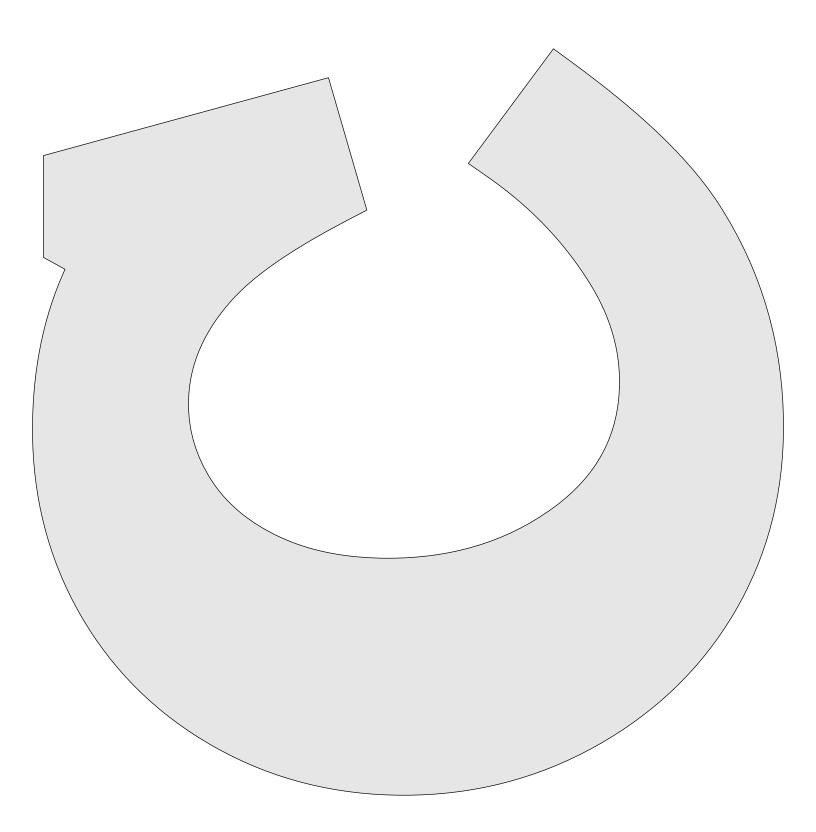

|----------------|---------|---|--|
| 🔿 Fit            |                     |                |         |   |  |
| Actual size      | ◀                   | •              |         |   |  |
| Shrink oversized | d pages             |                |         |   |  |
| Custom Scale:    | 100 %               |                |         |   |  |
| Choose paper s   | ource by PDF page s | ize Pages to P | int     |   |  |
|                  |                     | All            |         | - |  |
|                  |                     | Current        | page    |   |  |
|                  |                     |                |         |   |  |
|                  |                     | Pages          | 1 - 34  |   |  |

Capital Letters with Backer.



#### **Painted Letters**