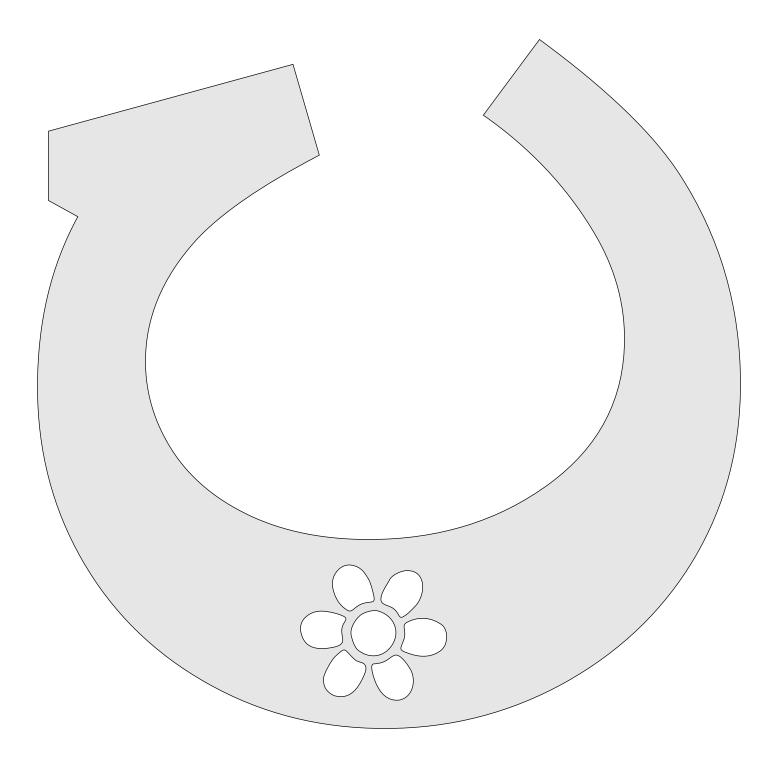

--|----------------|---------|---|--|
| 🔿 Fit            |                     |                |         |   |  |
| Actual size      | ◀                   | •              |         |   |  |
| Shrink oversized | d pages             |                |         |   |  |
| Custom Scale:    | 100 %               |                |         |   |  |
| Choose paper s   | ource by PDF page s | ize Pages to P | int     |   |  |
|                  |                     | All            |         | - |  |
|                  |                     | Current        | page    |   |  |
|                  |                     |                |         |   |  |
|                  |                     | Pages          | 1 - 34  |   |  |

Capital Letters with Backer.



#### **Painted Letters**