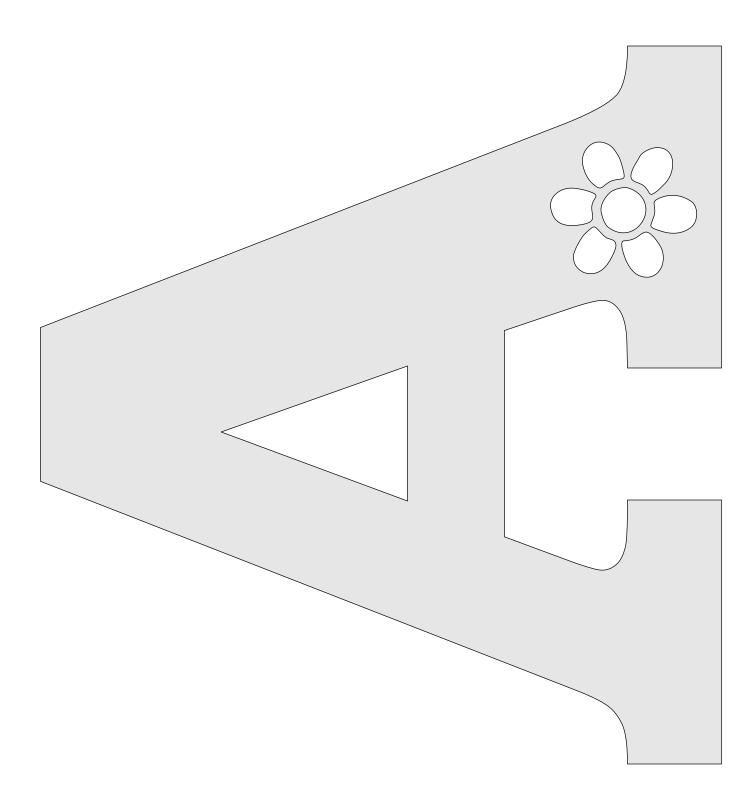

----------|----------------|---------|---|--|
| 🔿 Fit            |                     |                |         |   |  |
| Actual size      | ◀                   | •              |         |   |  |
| Shrink oversized | d pages             |                |         |   |  |
| Custom Scale:    | 100 %               |                |         |   |  |
| Choose paper s   | ource by PDF page s | ize Pages to P | int     |   |  |
|                  |                     | All            |         | - |  |
|                  |                     | Current        | page    |   |  |
|                  |                     |                |         |   |  |
|                  |                     | Pages          | 1 - 34  |   |  |

Capital Letters with Backer.



#### **Painted Letters**