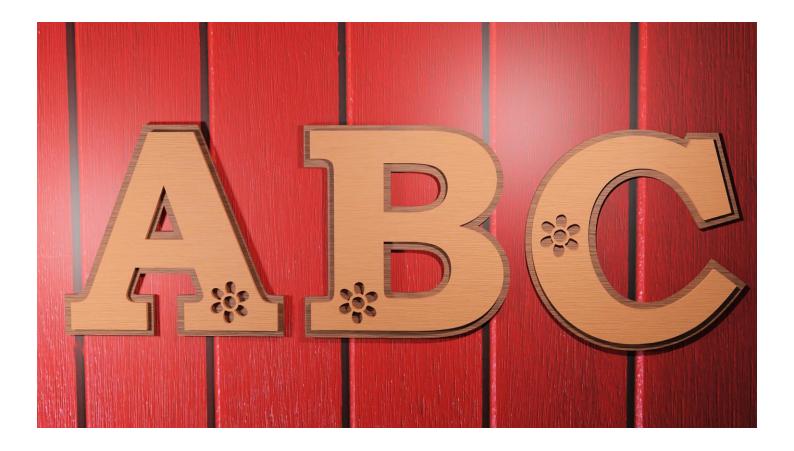

------------------|---------------------|----------------|---------|---|--|
| 🔿 Fit            |                     |                |         |   |  |
| Actual size      | ◀                   | •              |         |   |  |
| Shrink oversized | d pages             |                |         |   |  |
| Custom Scale:    | 100 %               |                |         |   |  |
| Choose paper s   | ource by PDF page s | ize Pages to P | int     |   |  |
|                  |                     | All            |         | - |  |
|                  |                     | Current        | page    |   |  |
|                  |                     |                |         |   |  |
|                  |                     | Pages          | 1 - 34  |   |  |

Capital Letters with Backer.



#### **Painted Letters**