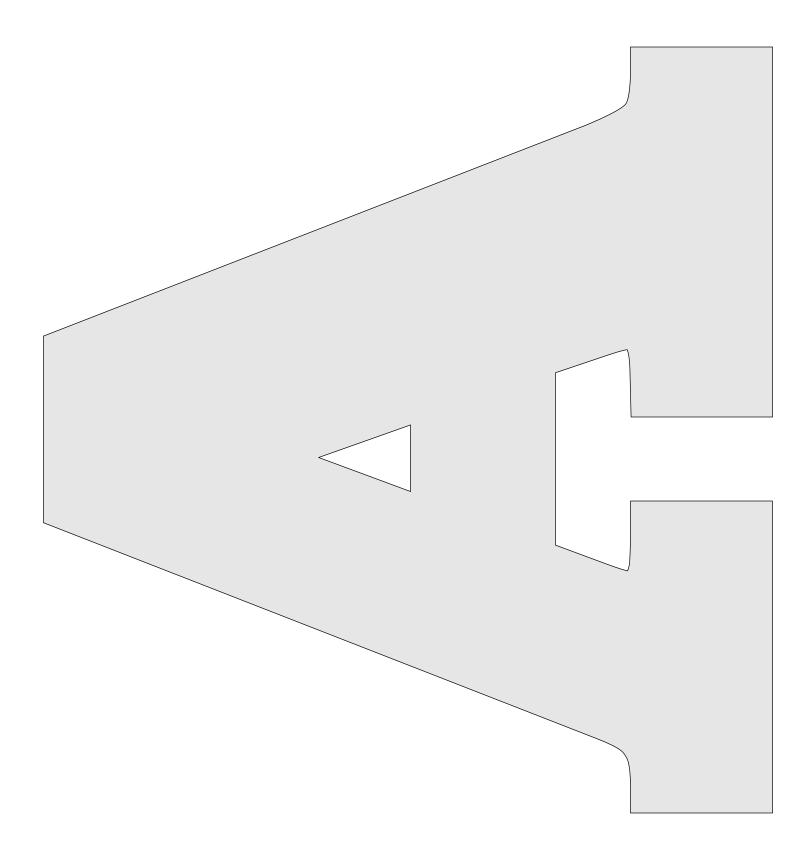

--------|----------------|---------|---|--|
| 🔿 Fit            |                     |                |         |   |  |
| Actual size      | ◀                   | •              |         |   |  |
| Shrink oversized | d pages             |                |         |   |  |
| Custom Scale:    | 100 %               |                |         |   |  |
| Choose paper s   | ource by PDF page s | ize Pages to P | int     |   |  |
|                  |                     | All            |         | - |  |
|                  |                     | Current        | page    |   |  |
|                  |                     |                |         |   |  |
|                  |                     | Pages          | 1 - 34  |   |  |

Capital Letters with Backer.



#### **Painted Letters**