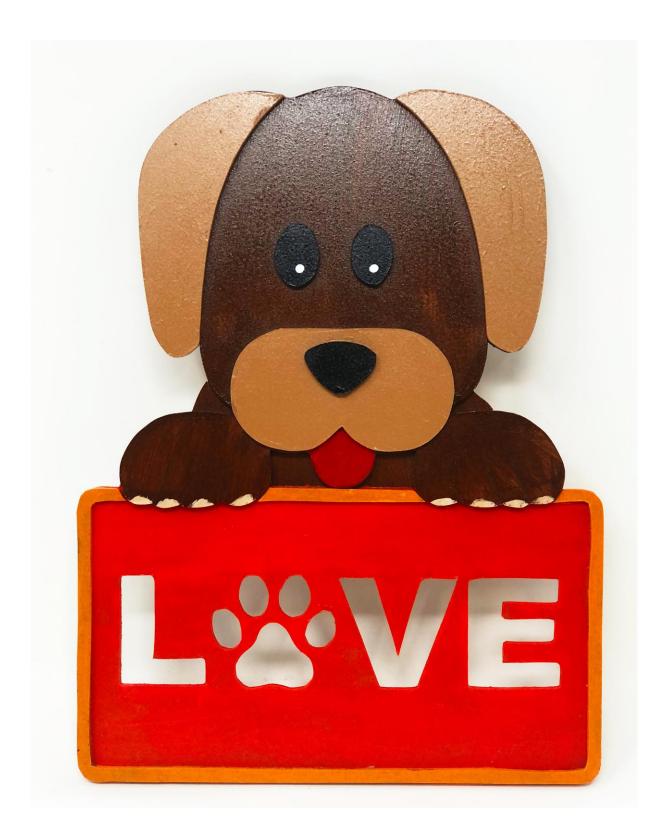

ple       | Booklet |   |  |
|------------------|---------------------|----------------|---------|---|--|
| 🔿 Fit            |                     |                |         |   |  |
| Actual size      | ◀                   | •              |         |   |  |
| Shrink oversized | d pages             |                |         |   |  |
| Custom Scale:    | 100 %               |                |         |   |  |
| Choose paper s   | ource by PDF page s | ize Pages to P | int     |   |  |
|                  |                     | All            |         | - |  |
|                  |                     | Current        | page    |   |  |
|                  |                     |                |         |   |  |
|                  |                     | Pages          | 1 - 34  |   |  |