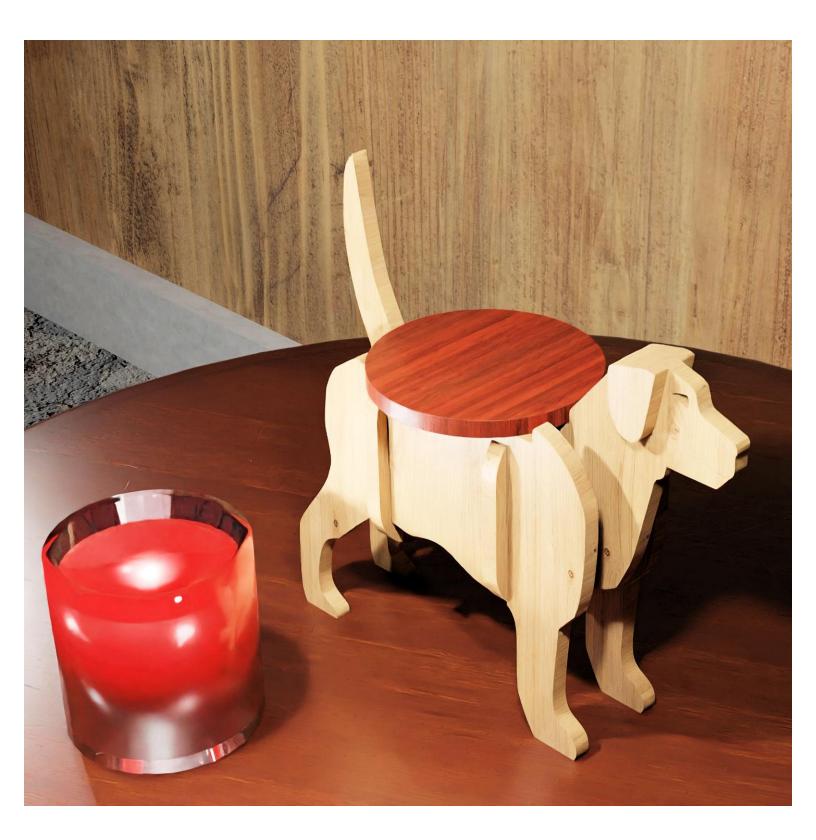

-----|---------------------|----------------|---------|---|--|
| 🔿 Fit            |                     |                |         |   |  |
| Actual size      | ◀                   | •              |         |   |  |
| Shrink oversized | d pages             |                |         |   |  |
| Custom Scale:    | 100 %               |                |         |   |  |
| Choose paper s   | ource by PDF page s | ize Pages to P | int     |   |  |
|                  |                     | All            |         | - |  |
|                  |                     | Current        | page    |   |  |
|                  |                     |                |         |   |  |
|                  |                     | Pages          | 1 - 34  |   |  |



Only an electric candle should be used.