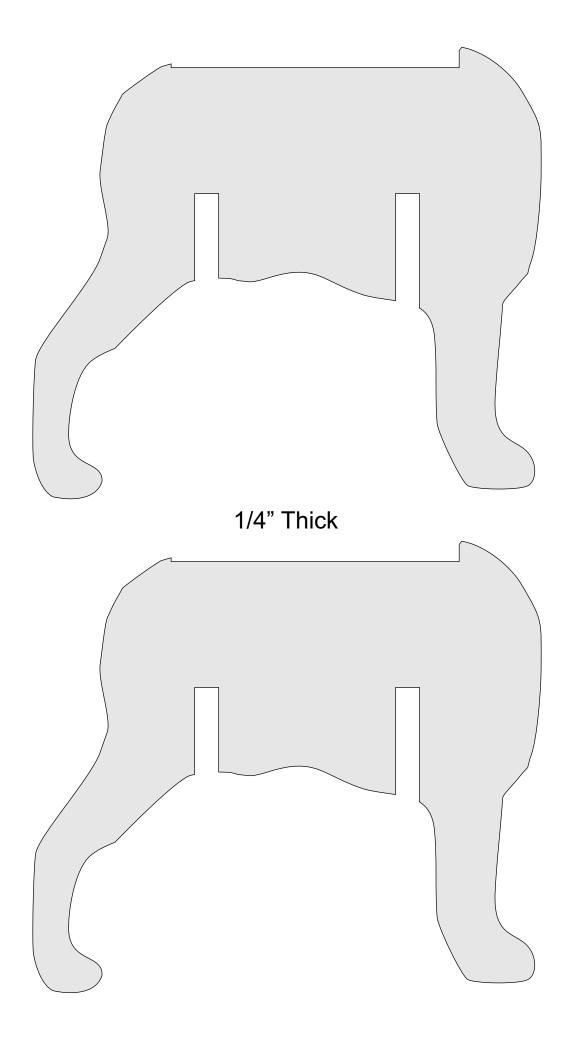

Steve Good retains the right to the pattern. If you have any questions about the use of this pattern please contact me at steve@stevedgood.com

When printing this pattern it is important to print it full size. When you bring up the print dialog box look in the "Page Sizing & Handling" section. Make sure the "Actual Size" is selected before you hit print.