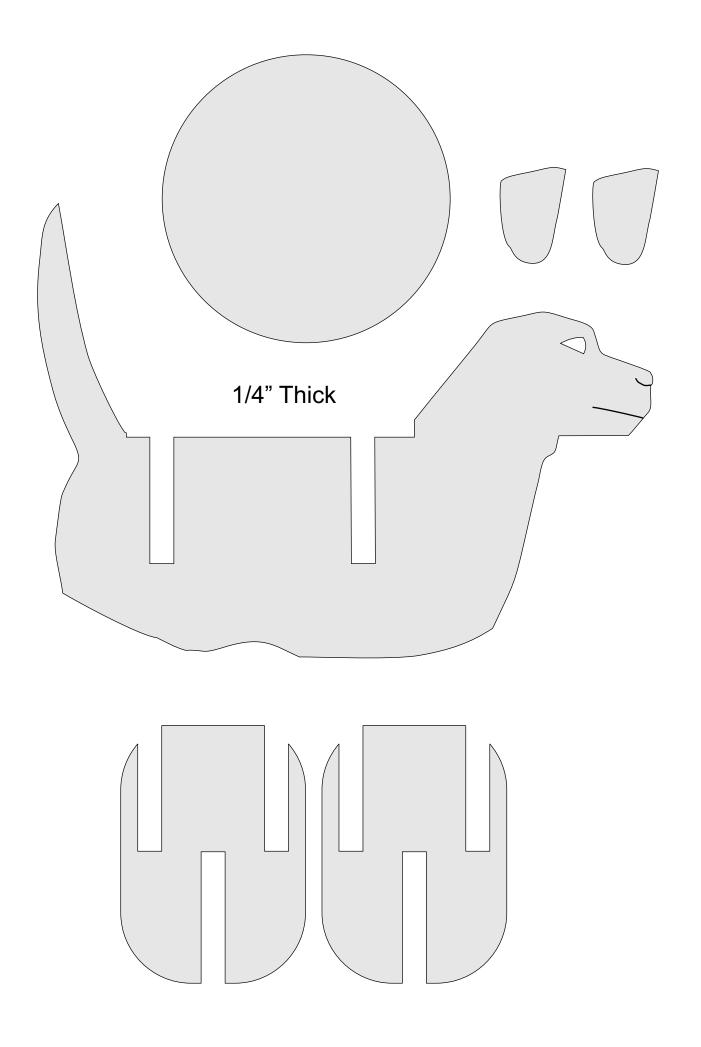

Steve Good retains the right to the pattern. If you have any questions about the use of this pattern please contact me at steve@stevedgood.com

When printing this pattern it is important to print it full size. When you bring up the print dialog box look in the "Page Sizing & Handling" section. Make sure the "Actual Size" is selected before you hit print.