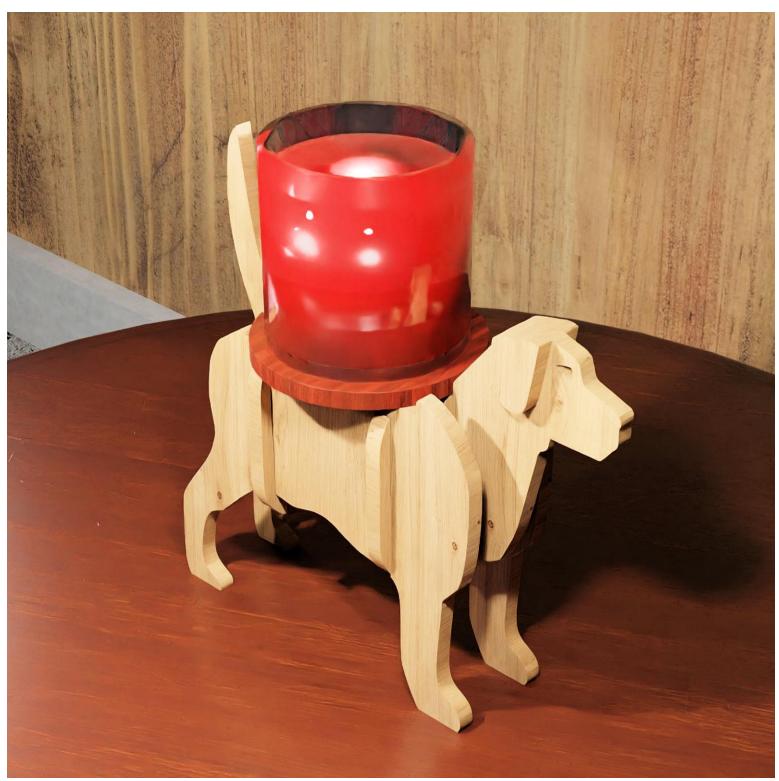

ple       | Booklet |   |  |
|------------------|---------------------|----------------|---------|---|--|
| 🔿 Fit            |                     |                |         |   |  |
| Actual size      | ◀                   | •              |         |   |  |
| Shrink oversized | d pages             |                |         |   |  |
| Custom Scale:    | 100 %               |                |         |   |  |
| Choose paper s   | ource by PDF page s | ize Pages to P | int     |   |  |
|                  |                     | All            |         | - |  |
|                  |                     | Current        | page    |   |  |
|                  |                     |                |         |   |  |
|                  |                     | Pages          | 1 - 34  |   |  |



Only an electric candle should be used.