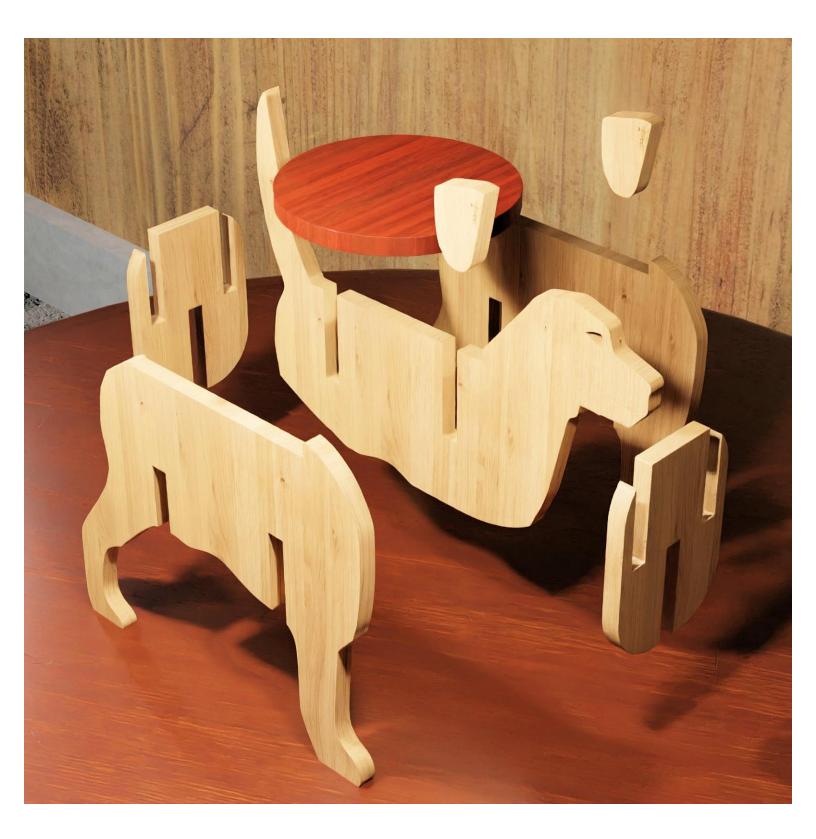

---|---------------------|----------------|---------|---|--|
| 🔿 Fit            |                     |                |         |   |  |
| Actual size      | ◀                   | •              |         |   |  |
| Shrink oversized | d pages             |                |         |   |  |
| Custom Scale:    | 100 %               |                |         |   |  |
| Choose paper s   | ource by PDF page s | ize Pages to P | int     |   |  |
|                  |                     | All            |         | - |  |
|                  |                     | Current        | page    |   |  |
|                  |                     |                |         |   |  |
|                  |                     | Pages          | 1 - 34  |   |  |



Only an electric candle should be used.