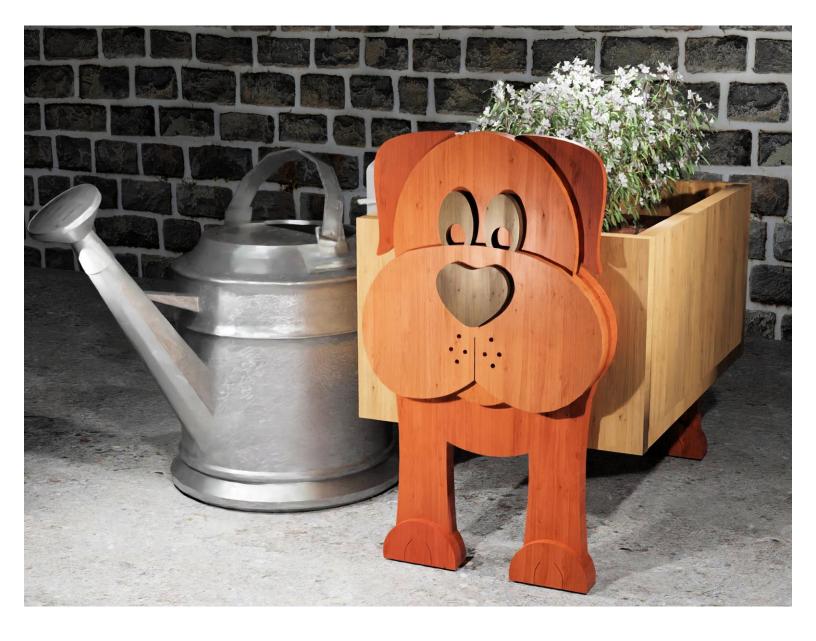

tiple         | Booklet |  |
|------------------|---------------------|------------------|---------|--|
| 🔿 Fit            |                     |                  |         |  |
| Actual size      | ◀───                | -                |         |  |
| Shrink oversized | d pages             |                  |         |  |
| Custom Scale:    | 100 %               |                  |         |  |
| Choose paper s   | ource by PDF page s | size Pages to Pr | nt      |  |
|                  |                     | All              |         |  |
|                  |                     | O Current p      | age     |  |
|                  |                     | Current          | -9-     |  |
|                  |                     | O Current        | -       |  |

### Dog Flower Box



























1/2" Thick