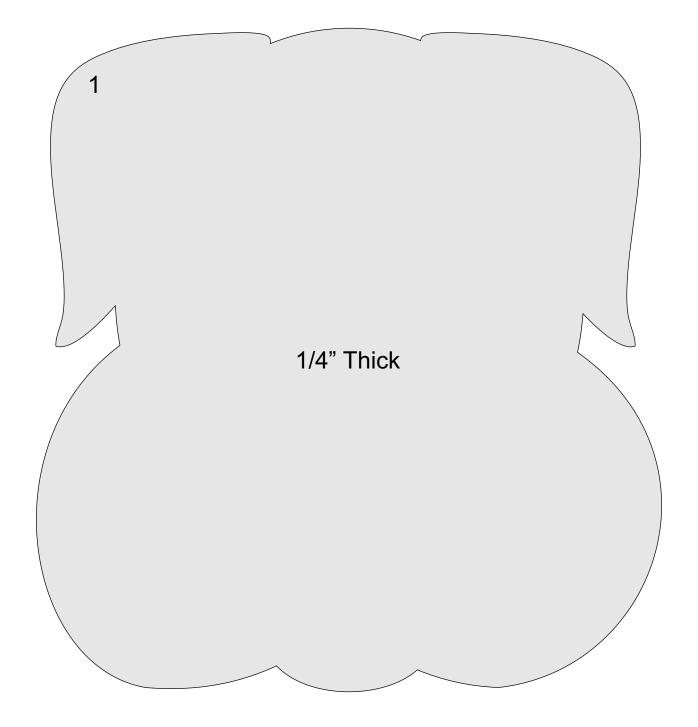

| Booklet |  |
|------------------|---------------------|------------------|---------|--|
| 🔿 Fit            |                     |                  |         |  |
| Actual size      | ◀───                | -                |         |  |
| Shrink oversized | d pages             |                  |         |  |
| Custom Scale:    | 100 %               |                  |         |  |
| Choose paper s   | ource by PDF page s | size Pages to Pr | nt      |  |
|                  |                     | All              |         |  |
|                  |                     | O Current p      | age     |  |
|                  |                     | Current          | -9-     |  |
|                  |                     | O Current        | -       |  |

### Dog Flower Box



























1/2" Thick