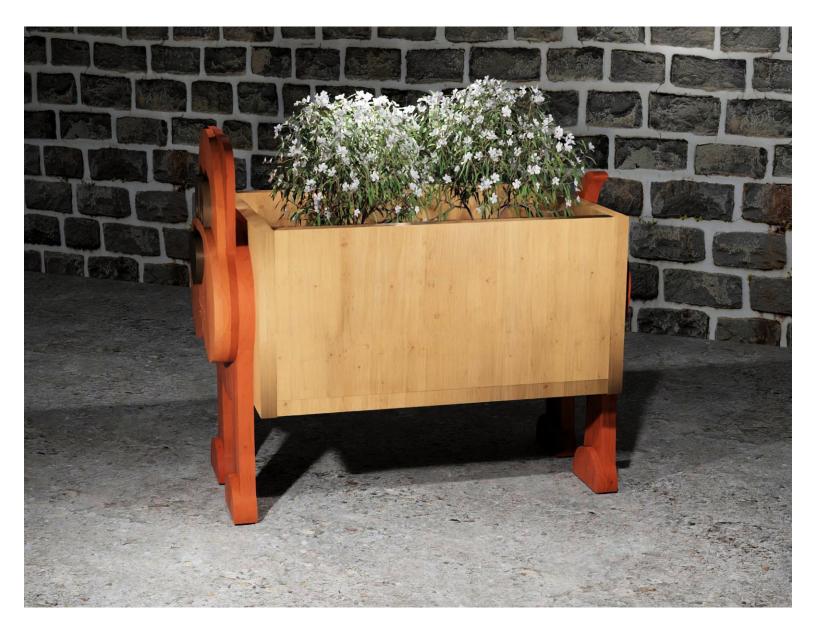

ple         | Booklet |  |
|------------------|---------------------|------------------|---------|--|
| 🔿 Fit            |                     |                  |         |  |
| Actual size      | ◀───                | -                |         |  |
| Shrink oversized | d pages             |                  |         |  |
| Custom Scale:    | 100 %               |                  |         |  |
| Choose paper s   | ource by PDF page s | size Pages to Pr | nt      |  |
|                  |                     | All              |         |  |
|                  |                     | O Current p      | age     |  |
|                  |                     | Current          | -9-     |  |
|                  |                     | O Current        | -       |  |

### Dog Flower Box



























1/2" Thick