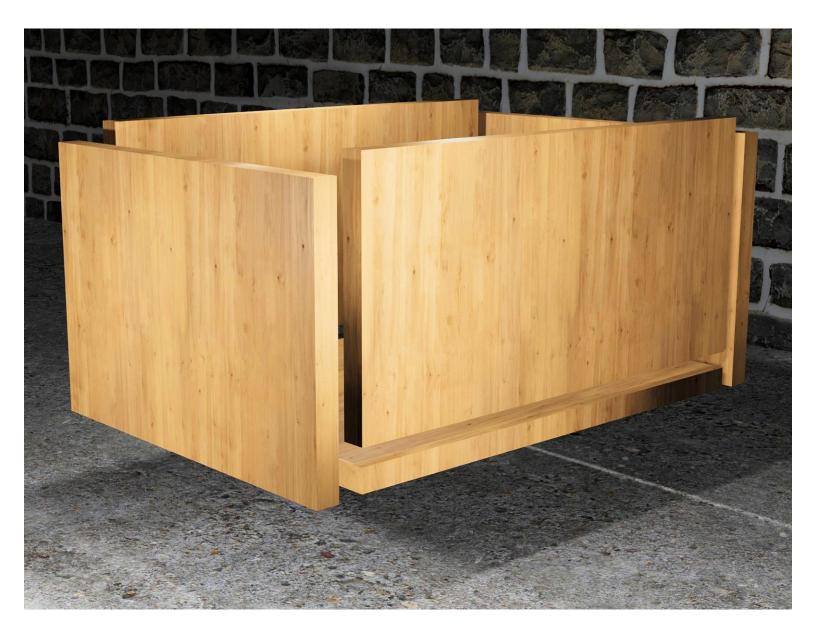

e         | Booklet |  |
|------------------|---------------------|------------------|---------|--|
| 🔿 Fit            |                     |                  |         |  |
| Actual size      | ◀───                | -                |         |  |
| Shrink oversized | d pages             |                  |         |  |
| Custom Scale:    | 100 %               |                  |         |  |
| Choose paper s   | ource by PDF page s | size Pages to Pr | nt      |  |
|                  |                     | All              |         |  |
|                  |                     | O Current p      | age     |  |
|                  |                     | Current          | -9-     |  |
|                  |                     | O Current        | -       |  |

### Dog Flower Box



























1/2" Thick