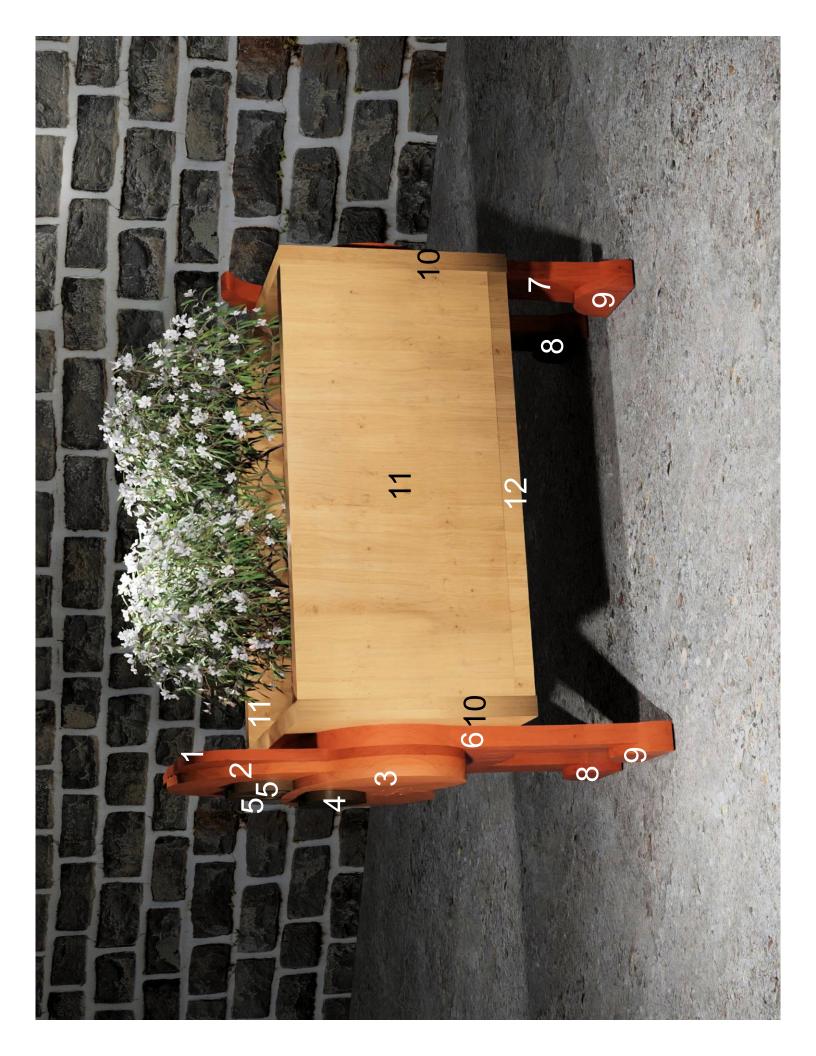

| Booklet |  |
|------------------|---------------------|------------------|---------|--|
| 🔿 Fit            |                     |                  |         |  |
| Actual size      | ◀───                | -                |         |  |
| Shrink oversized | d pages             |                  |         |  |
| Custom Scale:    | 100 %               |                  |         |  |
| Choose paper s   | ource by PDF page s | size Pages to Pr | nt      |  |
|                  |                     | All              |         |  |
|                  |                     | O Current p      | age     |  |
|                  |                     | Current          | -9-     |  |
|                  |                     | O Current        | -       |  |

### Dog Flower Box



























1/2" Thick