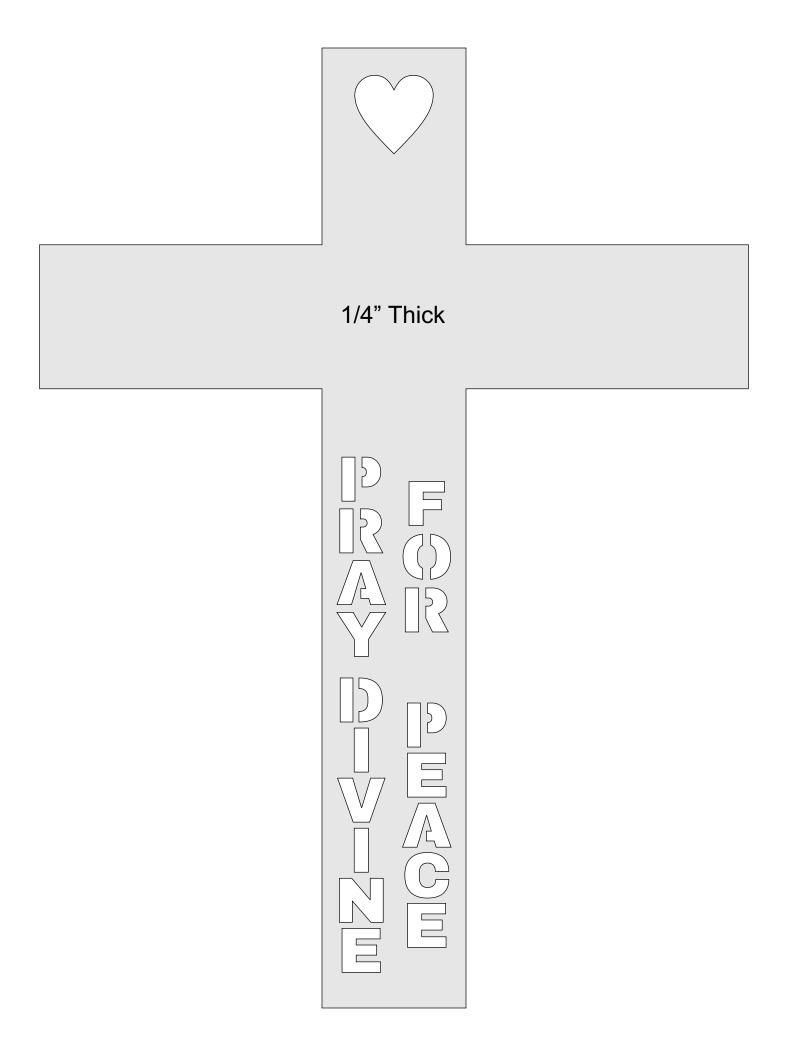

Steve Good retains the right to the pattern. If you have any questions about the use of this pattern please contact me at steve@stevedgood.com

When printing this pattern it is important to print it full size. When you bring up the print dialog box look in the "Page Sizing & Handling" section. Make sure the "Actual Size" is selected before you hit print.