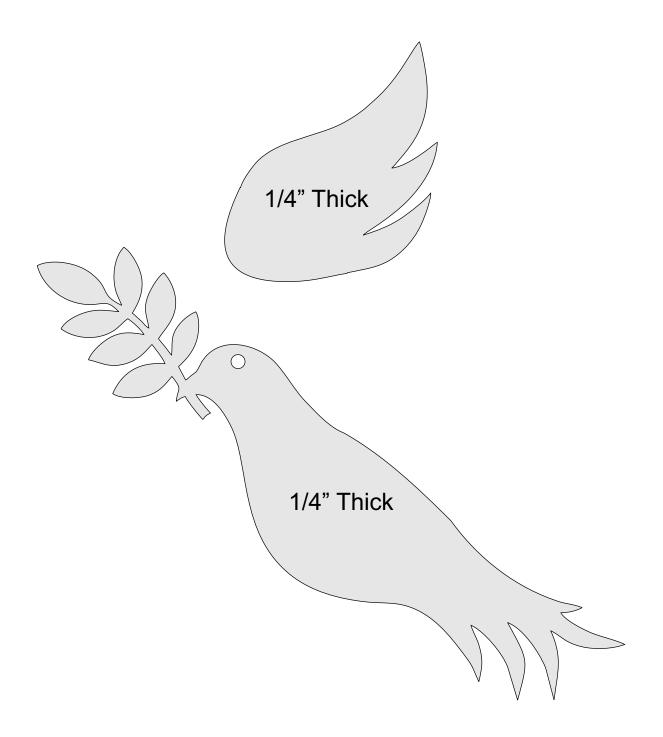

Steve Good retains the right to the pattern. If you have any questions about the use of this pattern please contact me at steve@stevedgood.com

When printing this pattern it is important to print it full size. When you bring up the print dialog box look in the "Page Sizing & Handling" section. Make sure the "Actual Size" is selected before you hit print.