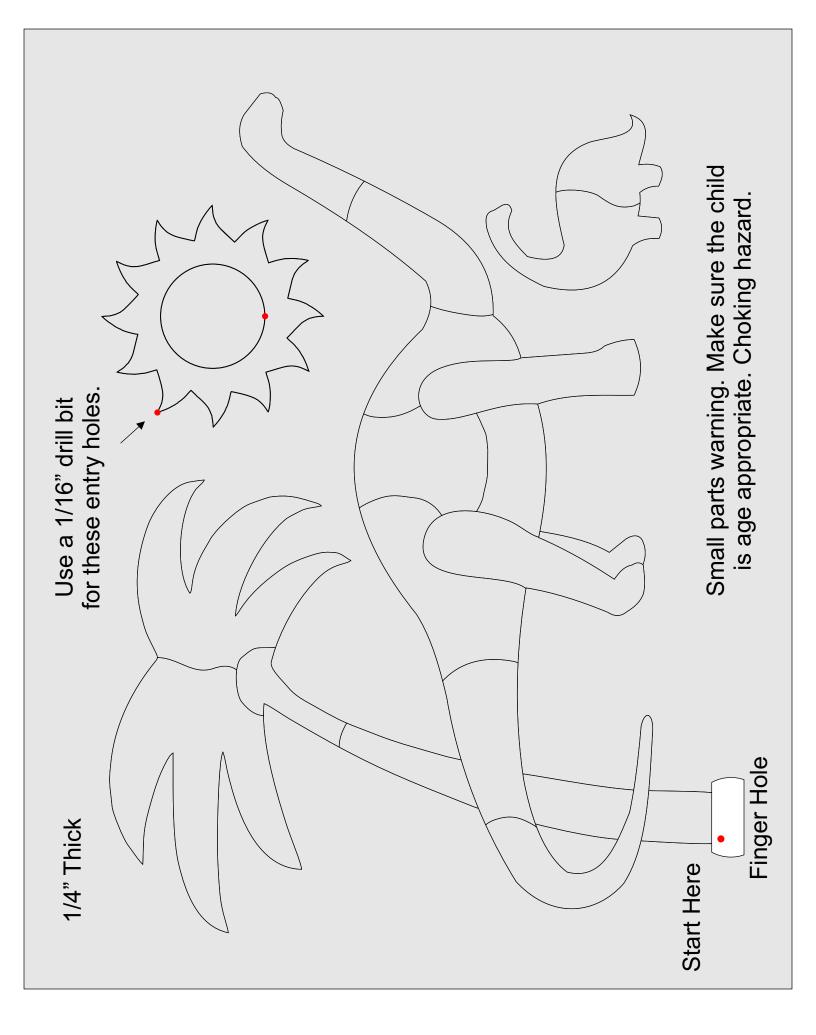

e       | Booklet |   |  |
|------------------|---------------------|----------------|---------|---|--|
| 🔿 Fit            |                     |                |         |   |  |
| Actual size      | ◀                   | •              |         |   |  |
| Shrink oversized | d pages             |                |         |   |  |
| Custom Scale:    | 100 %               |                |         |   |  |
| Choose paper s   | ource by PDF page s | ize Pages to P | int     |   |  |
|                  |                     | All            |         | - |  |
|                  |                     | Current        | page    |   |  |
|                  |                     |                |         |   |  |
|                  |                     | Pages          | 1 - 34  |   |  |





1/4" Thick

1/4" Thick