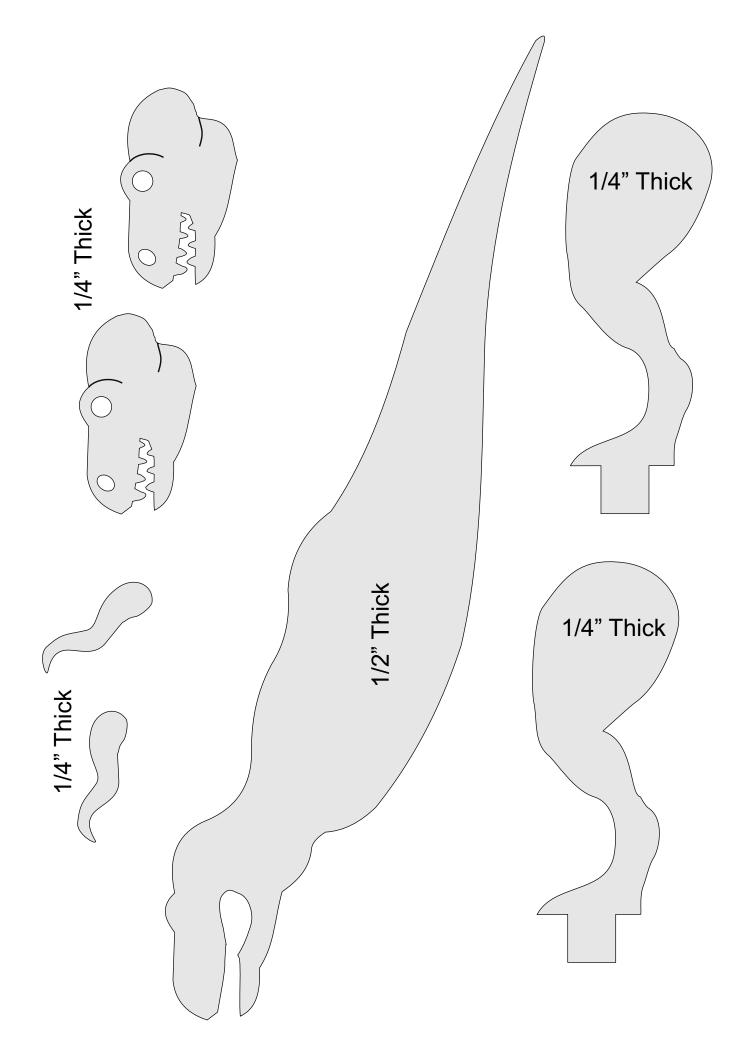

e       | Booklet |   |  |
|------------------|---------------------|----------------|---------|---|--|
| 🔿 Fit            |                     |                |         |   |  |
| Actual size      | ◀                   | •              |         |   |  |
| Shrink oversized | d pages             |                |         |   |  |
| Custom Scale:    | 100 %               |                |         |   |  |
| Choose paper s   | ource by PDF page s | ize Pages to P | int     |   |  |
|                  |                     | All            |         | - |  |
|                  |                     | Current        | page    |   |  |
|                  |                     |                |         |   |  |
|                  |                     | Pages          | 1 - 34  |   |  |