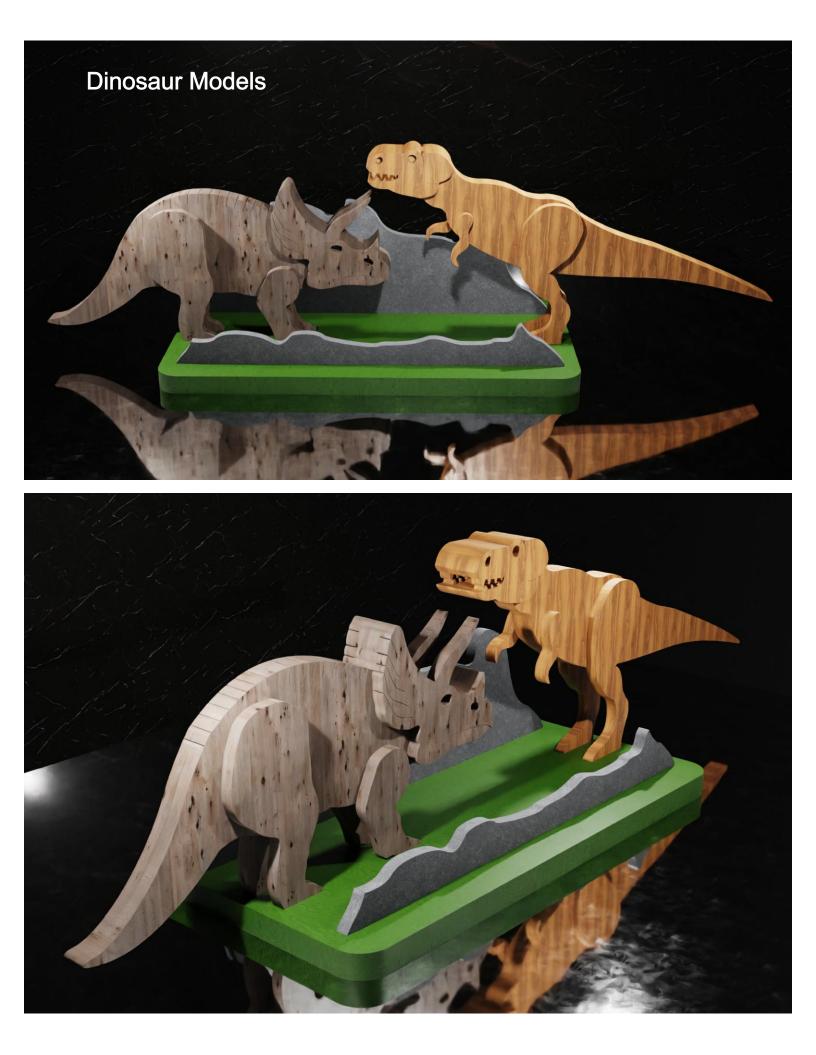

ple       | Booklet |   |  |
|------------------|---------------------|----------------|---------|---|--|
| 🔿 Fit            |                     |                |         |   |  |
| Actual size      | ◀                   | •              |         |   |  |
| Shrink oversized | d pages             |                |         |   |  |
| Custom Scale:    | 100 %               |                |         |   |  |
| Choose paper s   | ource by PDF page s | ize Pages to P | int     |   |  |
|                  |                     | All            |         | - |  |
|                  |                     | Current        | page    |   |  |
|                  |                     |                |         |   |  |
|                  |                     | Pages          | 1 - 34  |   |  |