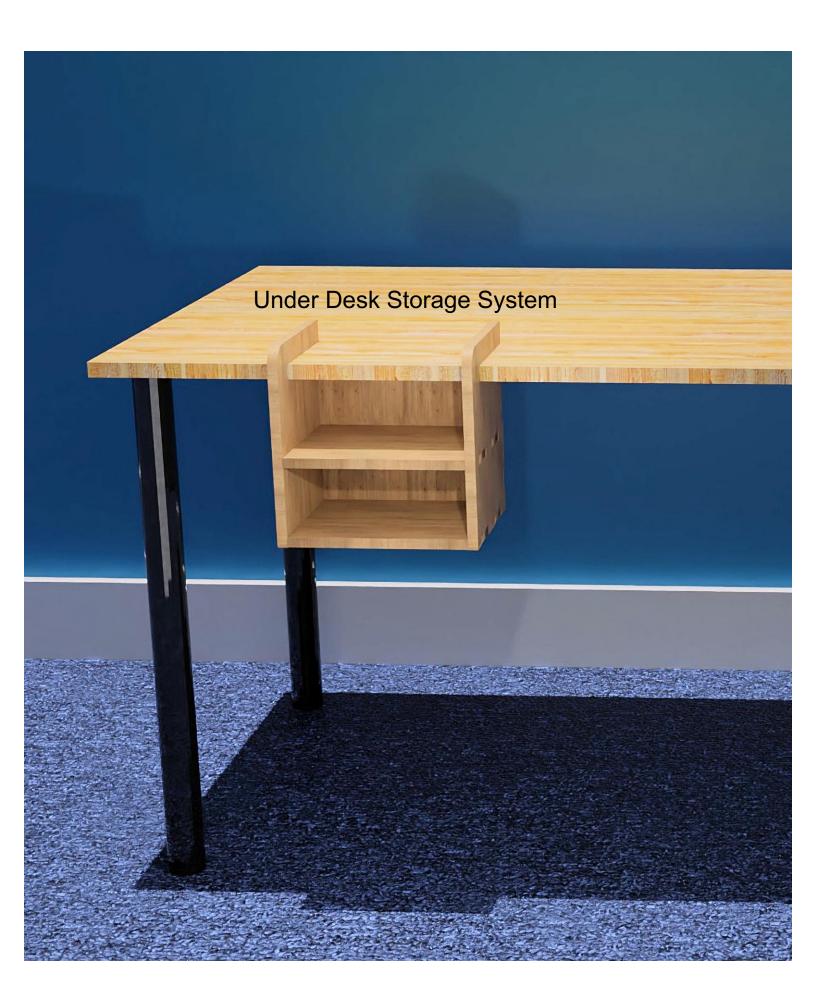

## 1/2" Thick

These are optional corner strength parts. Just glue then to the rounded corners.

1/2" Thick