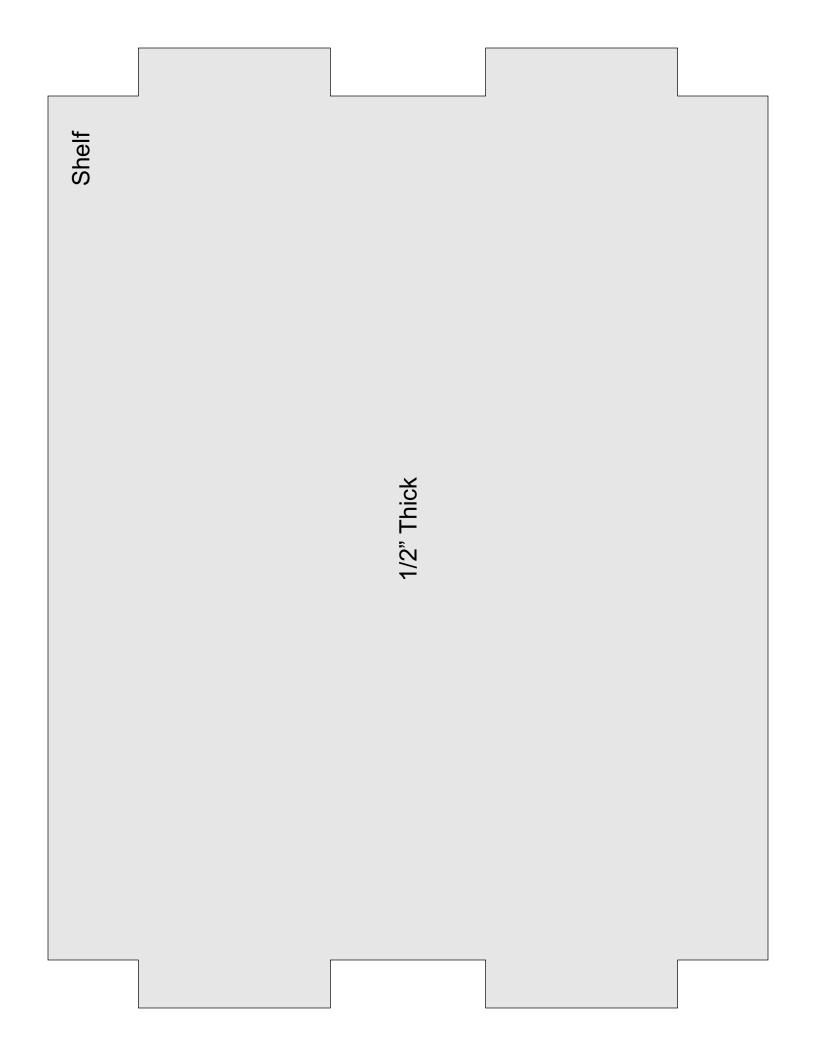

## 1/2" Thick

These are optional corner strength parts. Just glue then to the rounded corners.

1/2" Thick