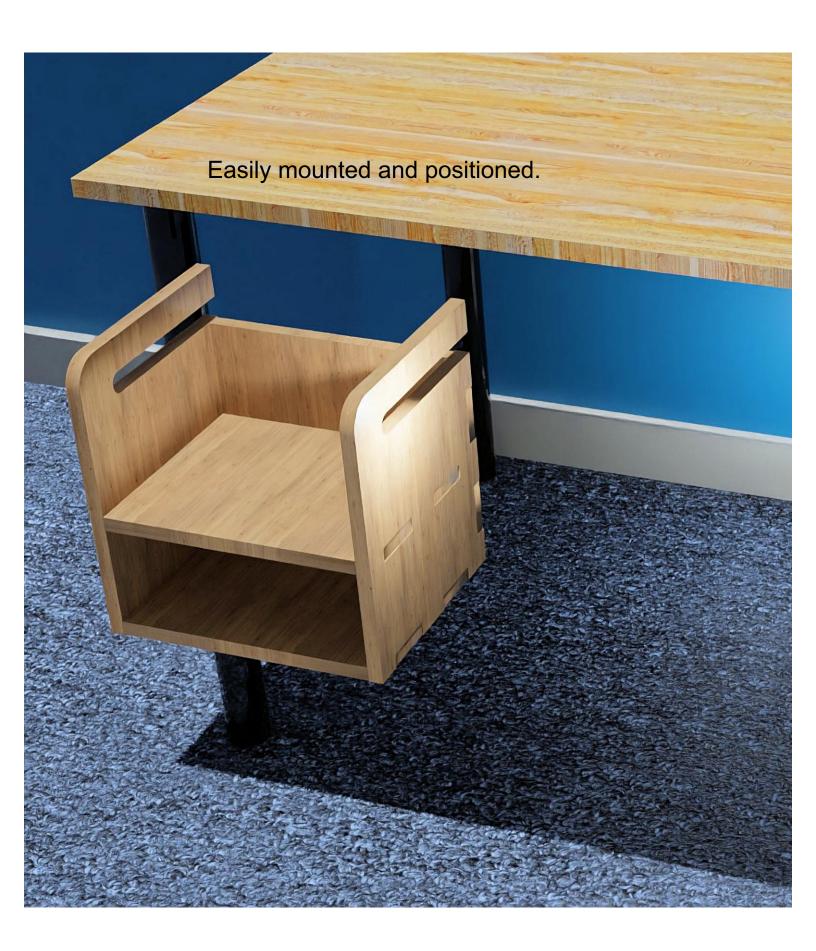

## 1/2" Thick

These are optional corner strength parts. Just glue then to the rounded corners.

1/2" Thick