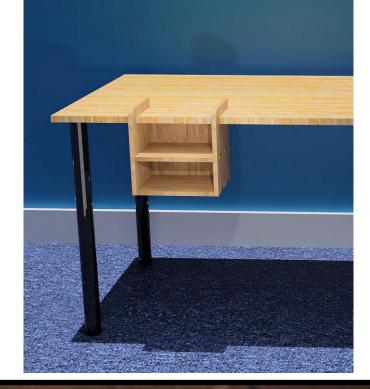

## 1/2" Thick

These are optional corner strength parts. Just glue then to the rounded corners.

1/2" Thick