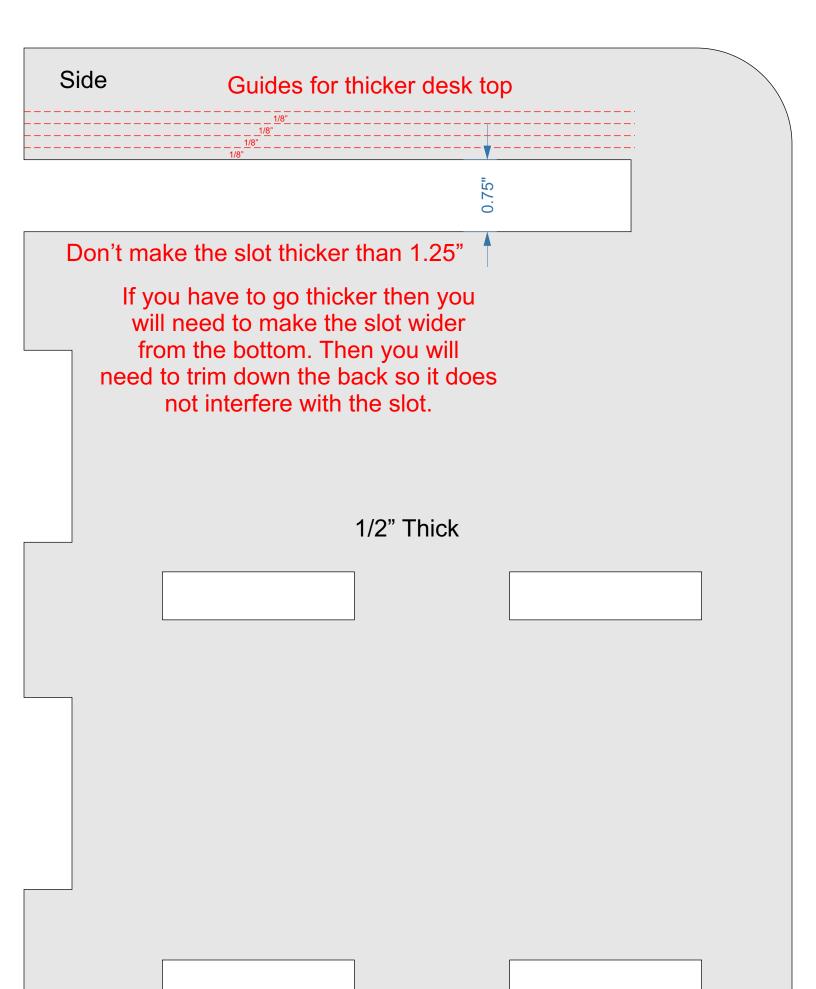

## 1/2" Thick

These are optional corner strength parts. Just glue then to the rounded corners.

1/2" Thick