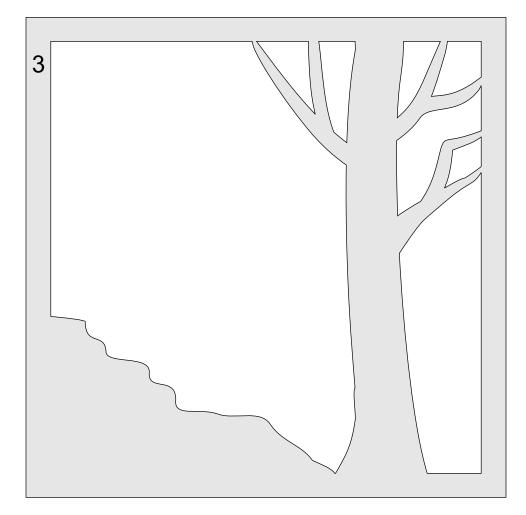

| Booklet |   |  |
|------------------|---------------------|----------------|---------|---|--|
| 🔿 Fit            |                     |                |         |   |  |
| Actual size      | ◀                   | •              |         |   |  |
| Shrink oversized | d pages             |                |         |   |  |
| Custom Scale:    | 100 %               |                |         |   |  |
| Choose paper s   | ource by PDF page s | ize Pages to P | int     |   |  |
|                  |                     | All            |         | - |  |
|                  |                     | Current        | page    |   |  |
|                  |                     |                |         |   |  |
|                  |                     | Pages          | 1 - 34  |   |  |