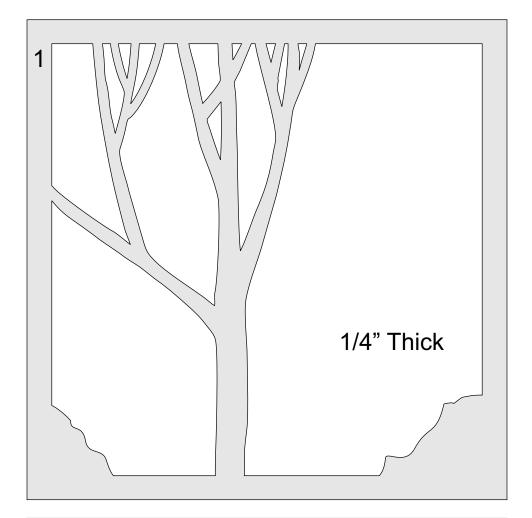

e       | Booklet |   |  |
|------------------|---------------------|----------------|---------|---|--|
| 🔿 Fit            |                     |                |         |   |  |
| Actual size      | ◀                   | •              |         |   |  |
| Shrink oversized | d pages             |                |         |   |  |
| Custom Scale:    | 100 %               |                |         |   |  |
| Choose paper s   | ource by PDF page s | ize Pages to P | int     |   |  |
|                  |                     | All            |         | - |  |
|                  |                     | Current        | page    |   |  |
|                  |                     |                |         |   |  |
|                  |                     | Pages          | 1 - 34  |   |  |