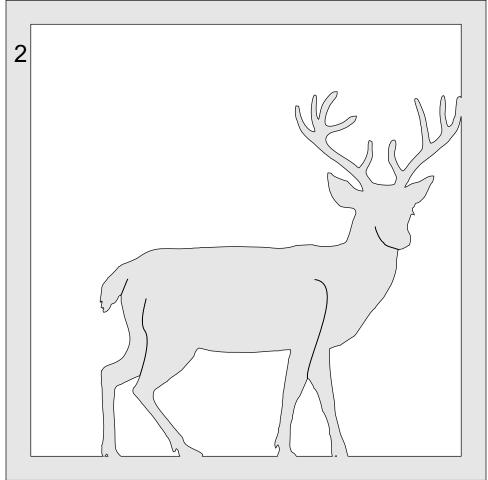

| Booklet |   |  |
|------------------|---------------------|----------------|---------|---|--|
| 🔿 Fit            |                     |                |         |   |  |
| Actual size      | ◀                   | •              |         |   |  |
| Shrink oversized | d pages             |                |         |   |  |
| Custom Scale:    | 100 %               |                |         |   |  |
| Choose paper s   | ource by PDF page s | ize Pages to P | int     |   |  |
|                  |                     | All            |         | - |  |
|                  |                     | Current        | page    |   |  |
|                  |                     |                |         |   |  |
|                  |                     | Pages          | 1 - 34  |   |  |