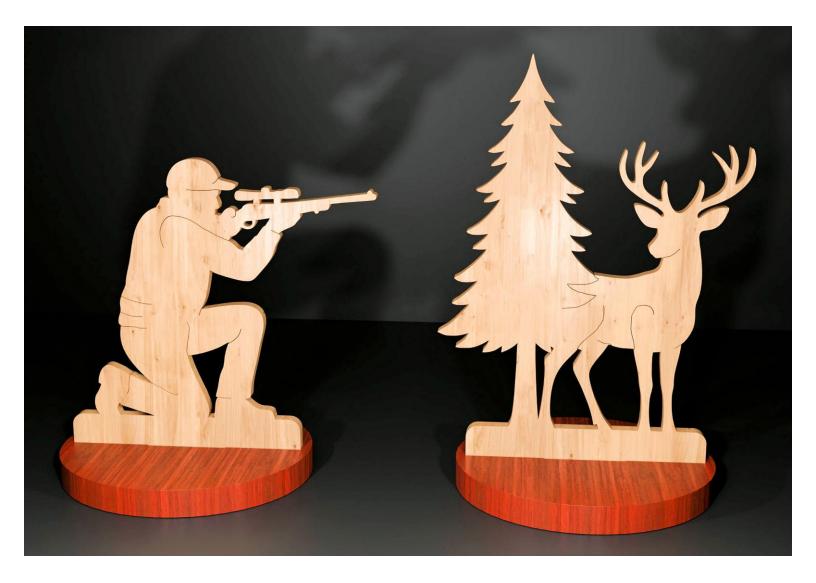

ple       | Booklet |   |  |
|------------------|---------------------|----------------|---------|---|--|
| 🔿 Fit            |                     |                |         |   |  |
| Actual size      | ◀                   | •              |         |   |  |
| Shrink oversized | d pages             |                |         |   |  |
| Custom Scale:    | 100 %               |                |         |   |  |
| Choose paper s   | ource by PDF page s | ize Pages to P | int     |   |  |
|                  |                     | All            |         | - |  |
|                  |                     | Current        | page    |   |  |
|                  |                     |                |         |   |  |
|                  |                     | Pages          | 1 - 34  |   |  |